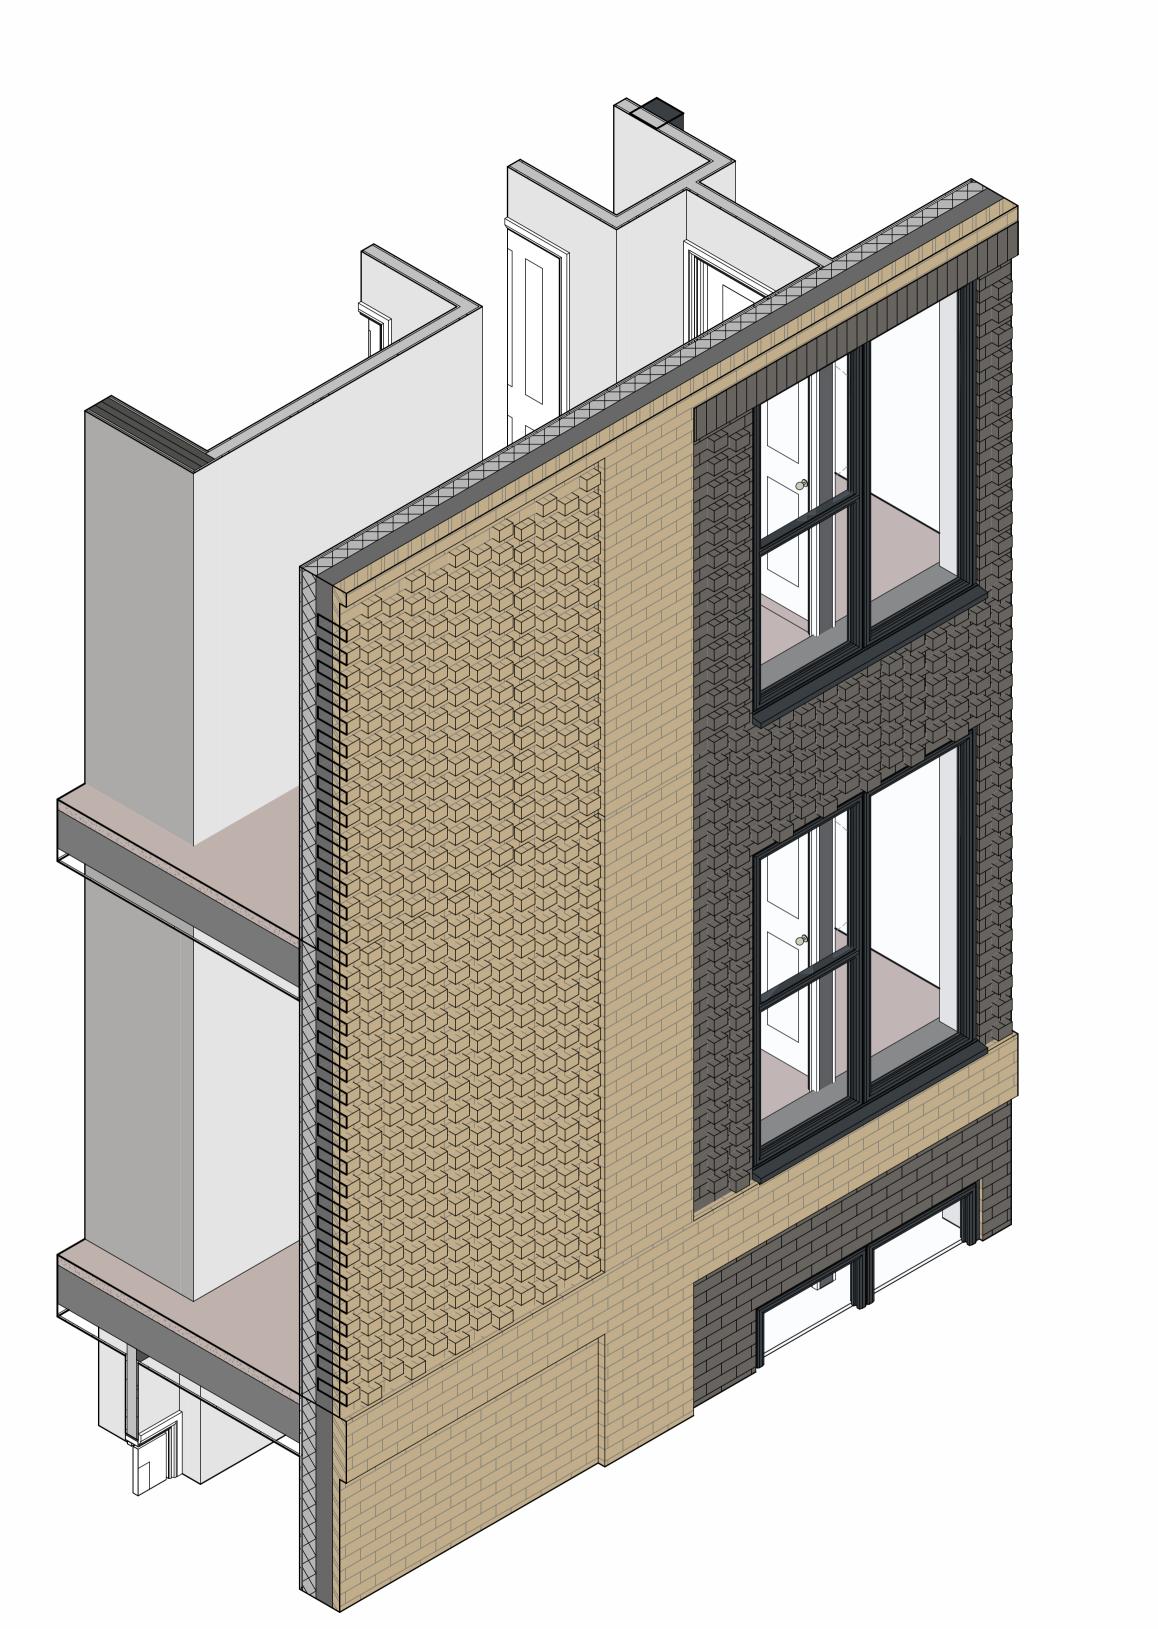

Typical Brick Detailing
1:25

1 AXO Section detail

**Typical Feature Brickwork Section** 1:20

EngineRoom shall have no liability to the Employer arising out of any unathorized modification or amendment to, or any transmission, copy or use of the material, or any proprietary work contained therein, by the Employer, Other Project Team Member, or any other third party.