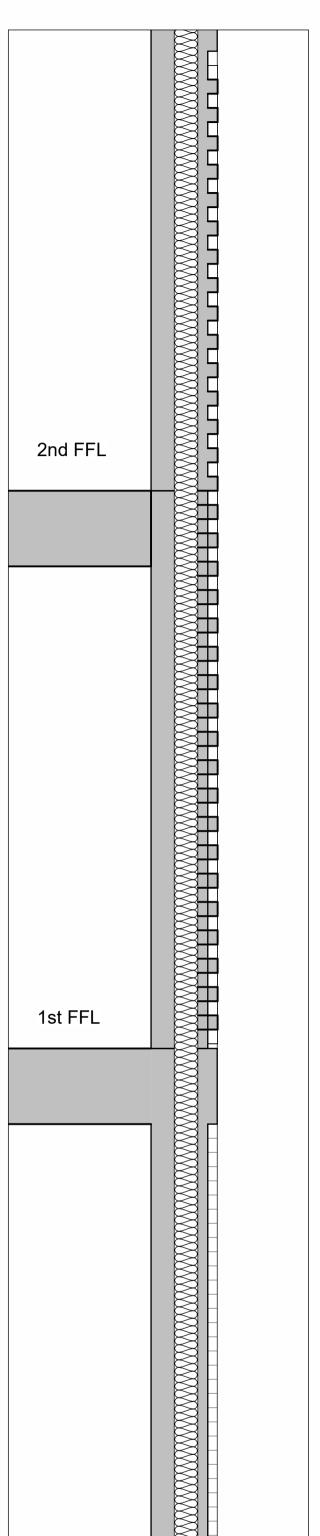

Typical Brick Detailing
1:25

1 AXO Section detail

**Typical Feature Brickwork Section** 1:20

EngineRoom shall have no liability to the Employer arising out of any unathorized modification or amendment to, or any transmission, copy or use of the material, or any proprietary work contained therein, by the Employer, Other Project Team Member, or any other third party.