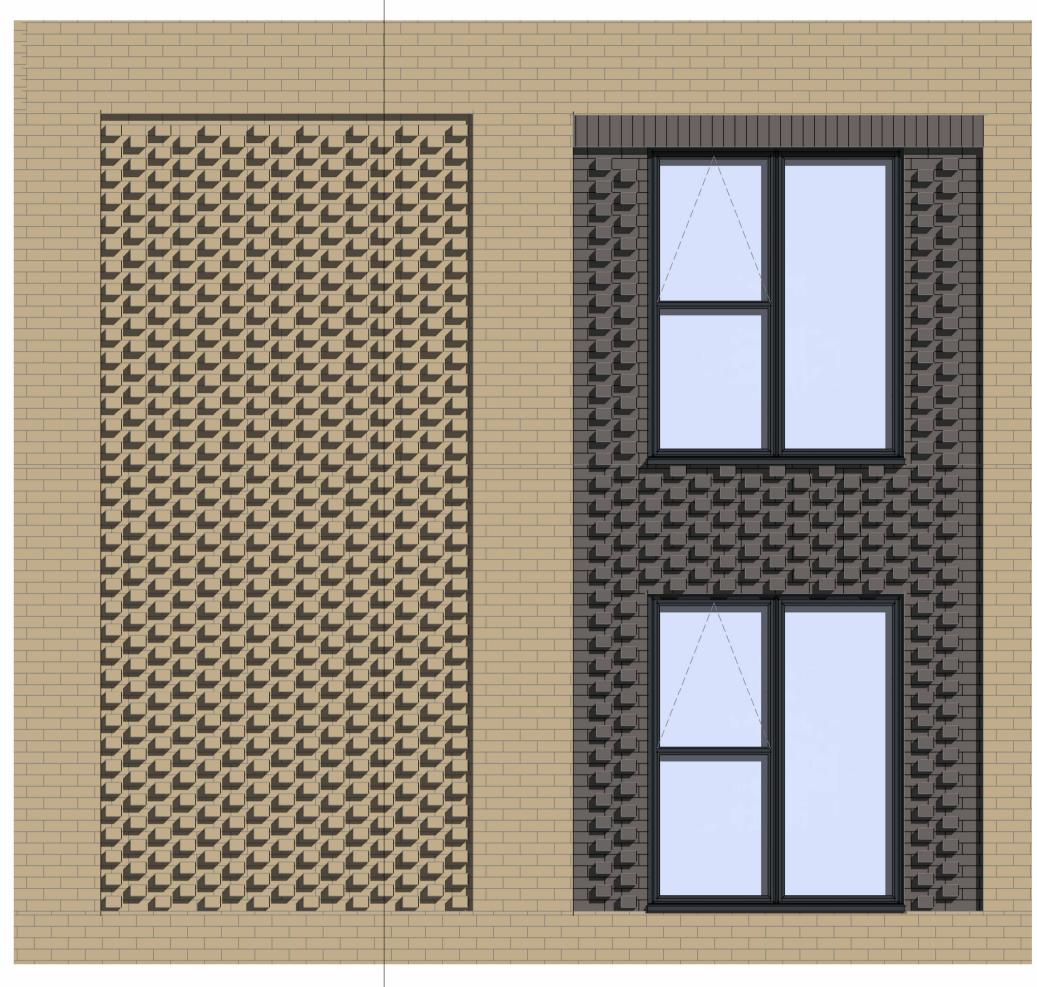

Typical Brick Detailing
1:25

1 AXO Section detail

**Typical Feature Brickwork Section** 1:20

EngineRoom shall have no liability to the Employer arising out of any unathorized modification or amendment to, or any transmission, copy or use of the material, or any proprietary work contained therein, by the Employer, Other Project Team Member, or any other third party.