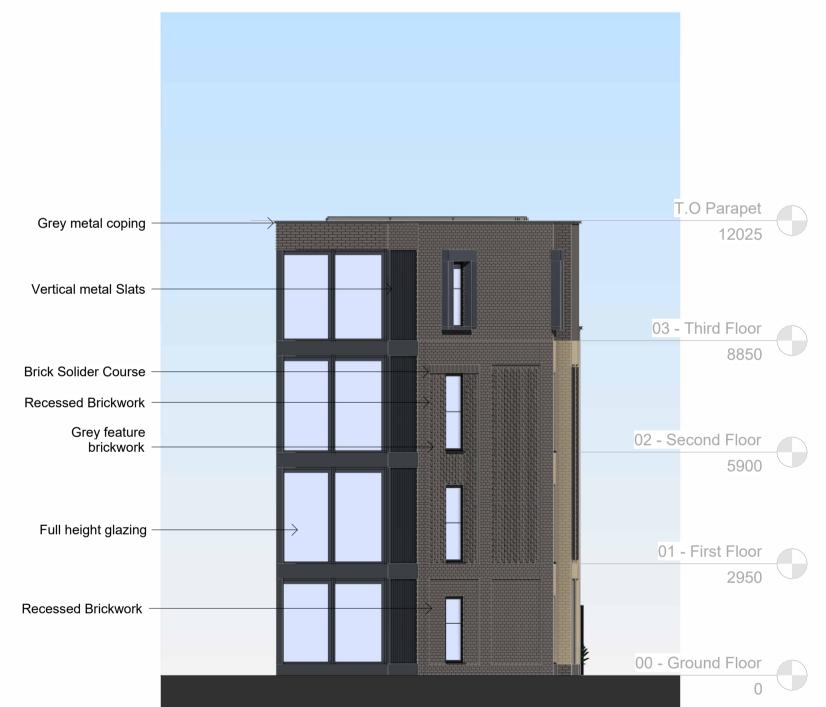

**Proposed North West Elevation** 

**Proposed South West Elevation** 

**Proposed North East Elevation** 

**Proposed South East Elevation** 

Decorative Brick Detail

Vertical Metal Slats

Buff Brick

Grey Brick

Metal Railings

1 : 100 BK 15/09/22 Scale 1 : 100 © EngineRoom(technical) Ltd. This title block is 100mm wide at full scale. Do not scale. Work to figured dimensions only which should be verified on site.