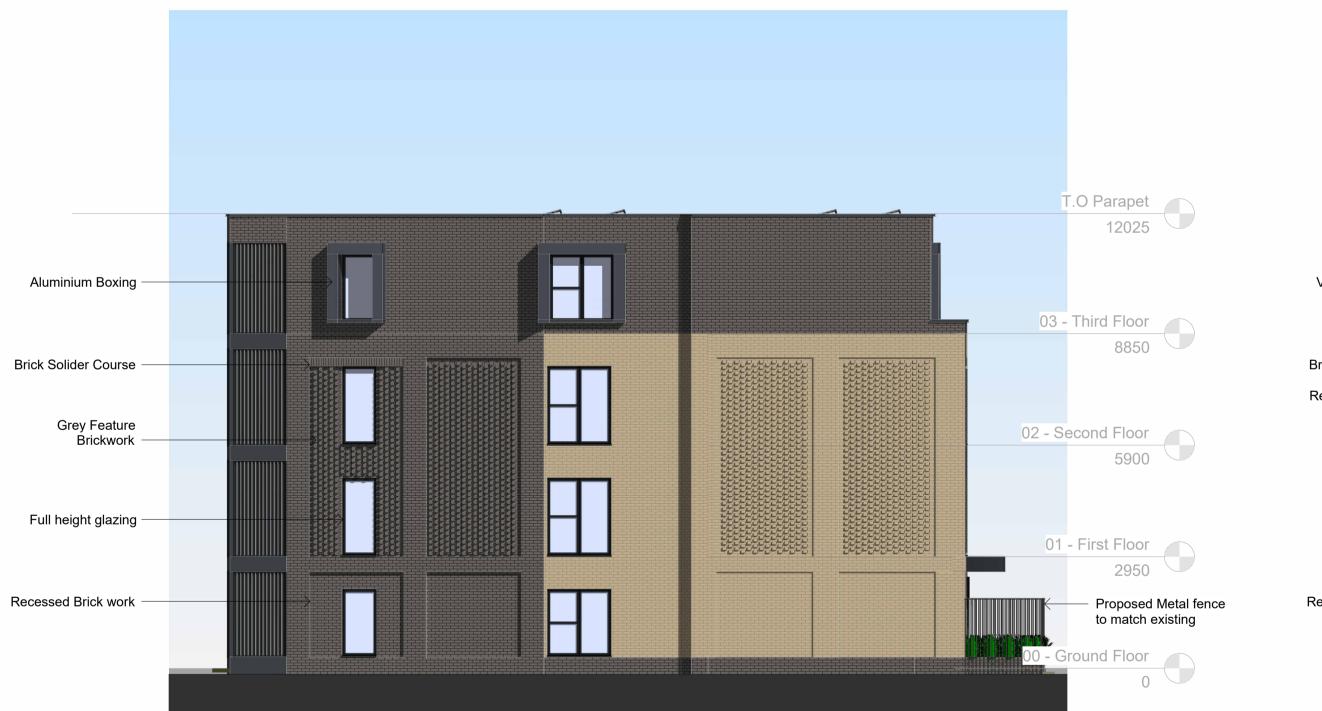

**Proposed North West Elevation** 

**Proposed South West Elevation** 

**Proposed North East Elevation** 

**Proposed South East Elevation** 

Decorative Brick Detail

Vertical Metal Slats

Buff Brick

Grey Brick

Metal Railings

1 : 100 BK 15/09/22 Scale 1 : 100 © EngineRoom(technical) Ltd. This title block is 100mm wide at full scale. Do not scale. Work to figured dimensions only which should be verified on site.