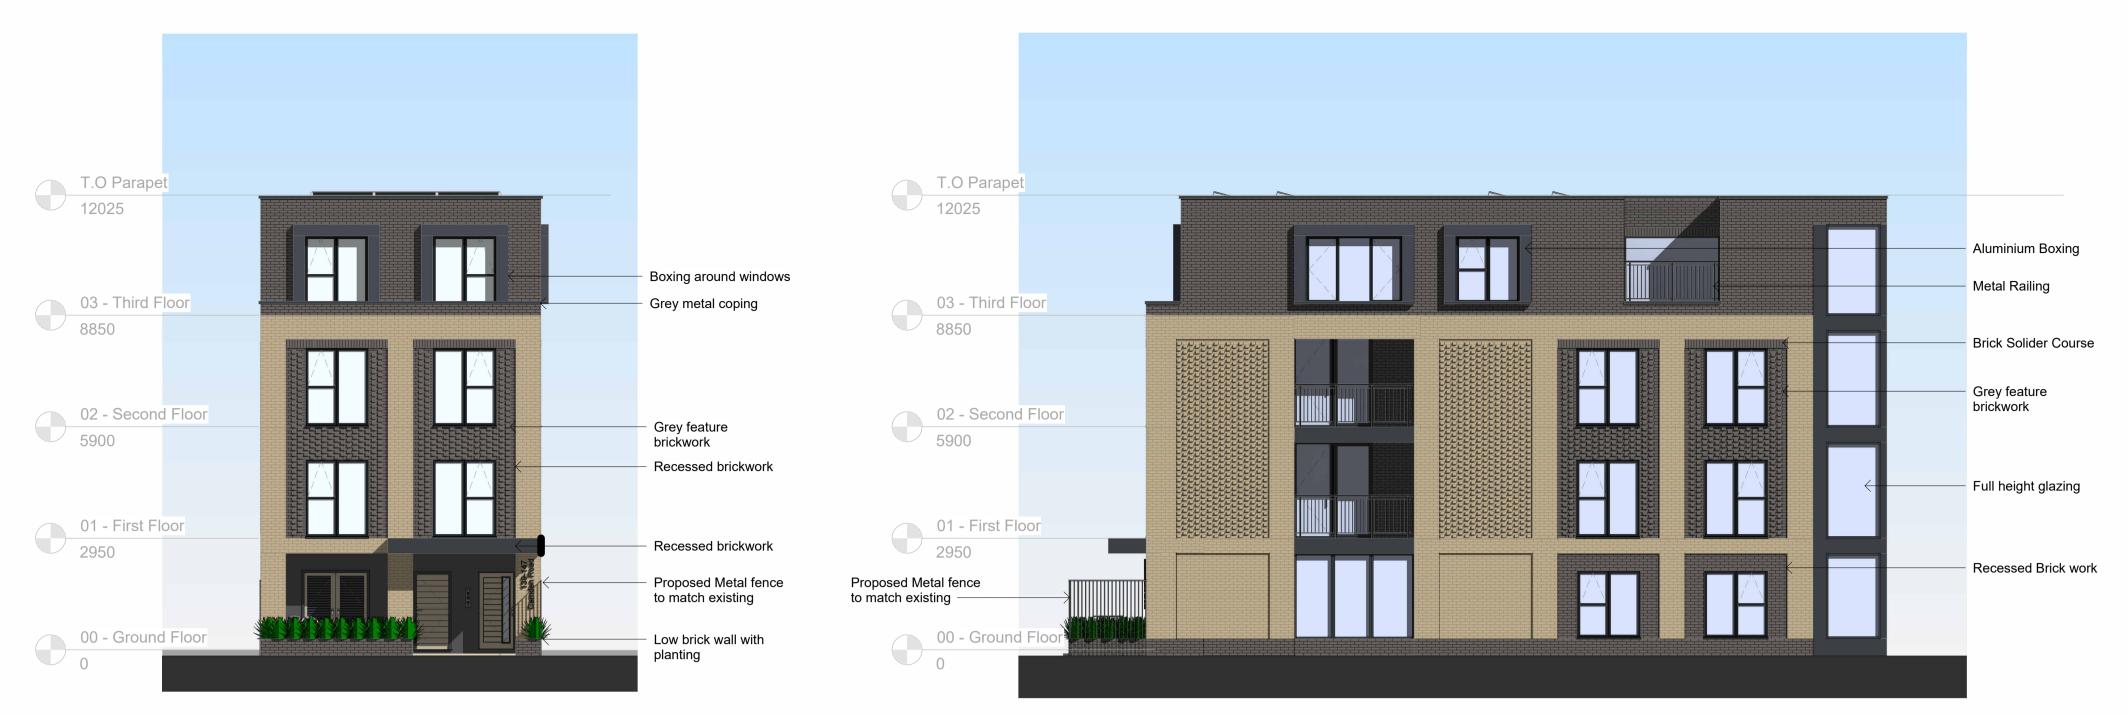

**Proposed North West Elevation** 

**Proposed South West Elevation** 

**Proposed North East Elevation** 

**Proposed South East Elevation** 

Decorative Brick Detail

Vertical Metal Slats

Buff Brick

Grey Brick

Metal Railings

1 : 100 BK 15/09/22 Scale 1 : 100 © EngineRoom(technical) Ltd. This title block is 100mm wide at full scale. Do not scale. Work to figured dimensions only which should be verified on site.