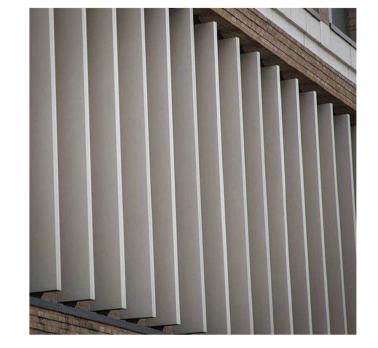

**Proposed North West Elevation** 

**Proposed South West Elevation** 

**Proposed North East Elevation** 

**Proposed South East Elevation** 

Decorative Brick Detail

Vertical Metal Slats

Buff Brick

Grey Brick

Metal Railings

1 : 100 BK 15/09/22 Scale 1 : 100 © EngineRoom(technical) Ltd. This title block is 100mm wide at full scale. Do not scale. Work to figured dimensions only which should be verified on site.