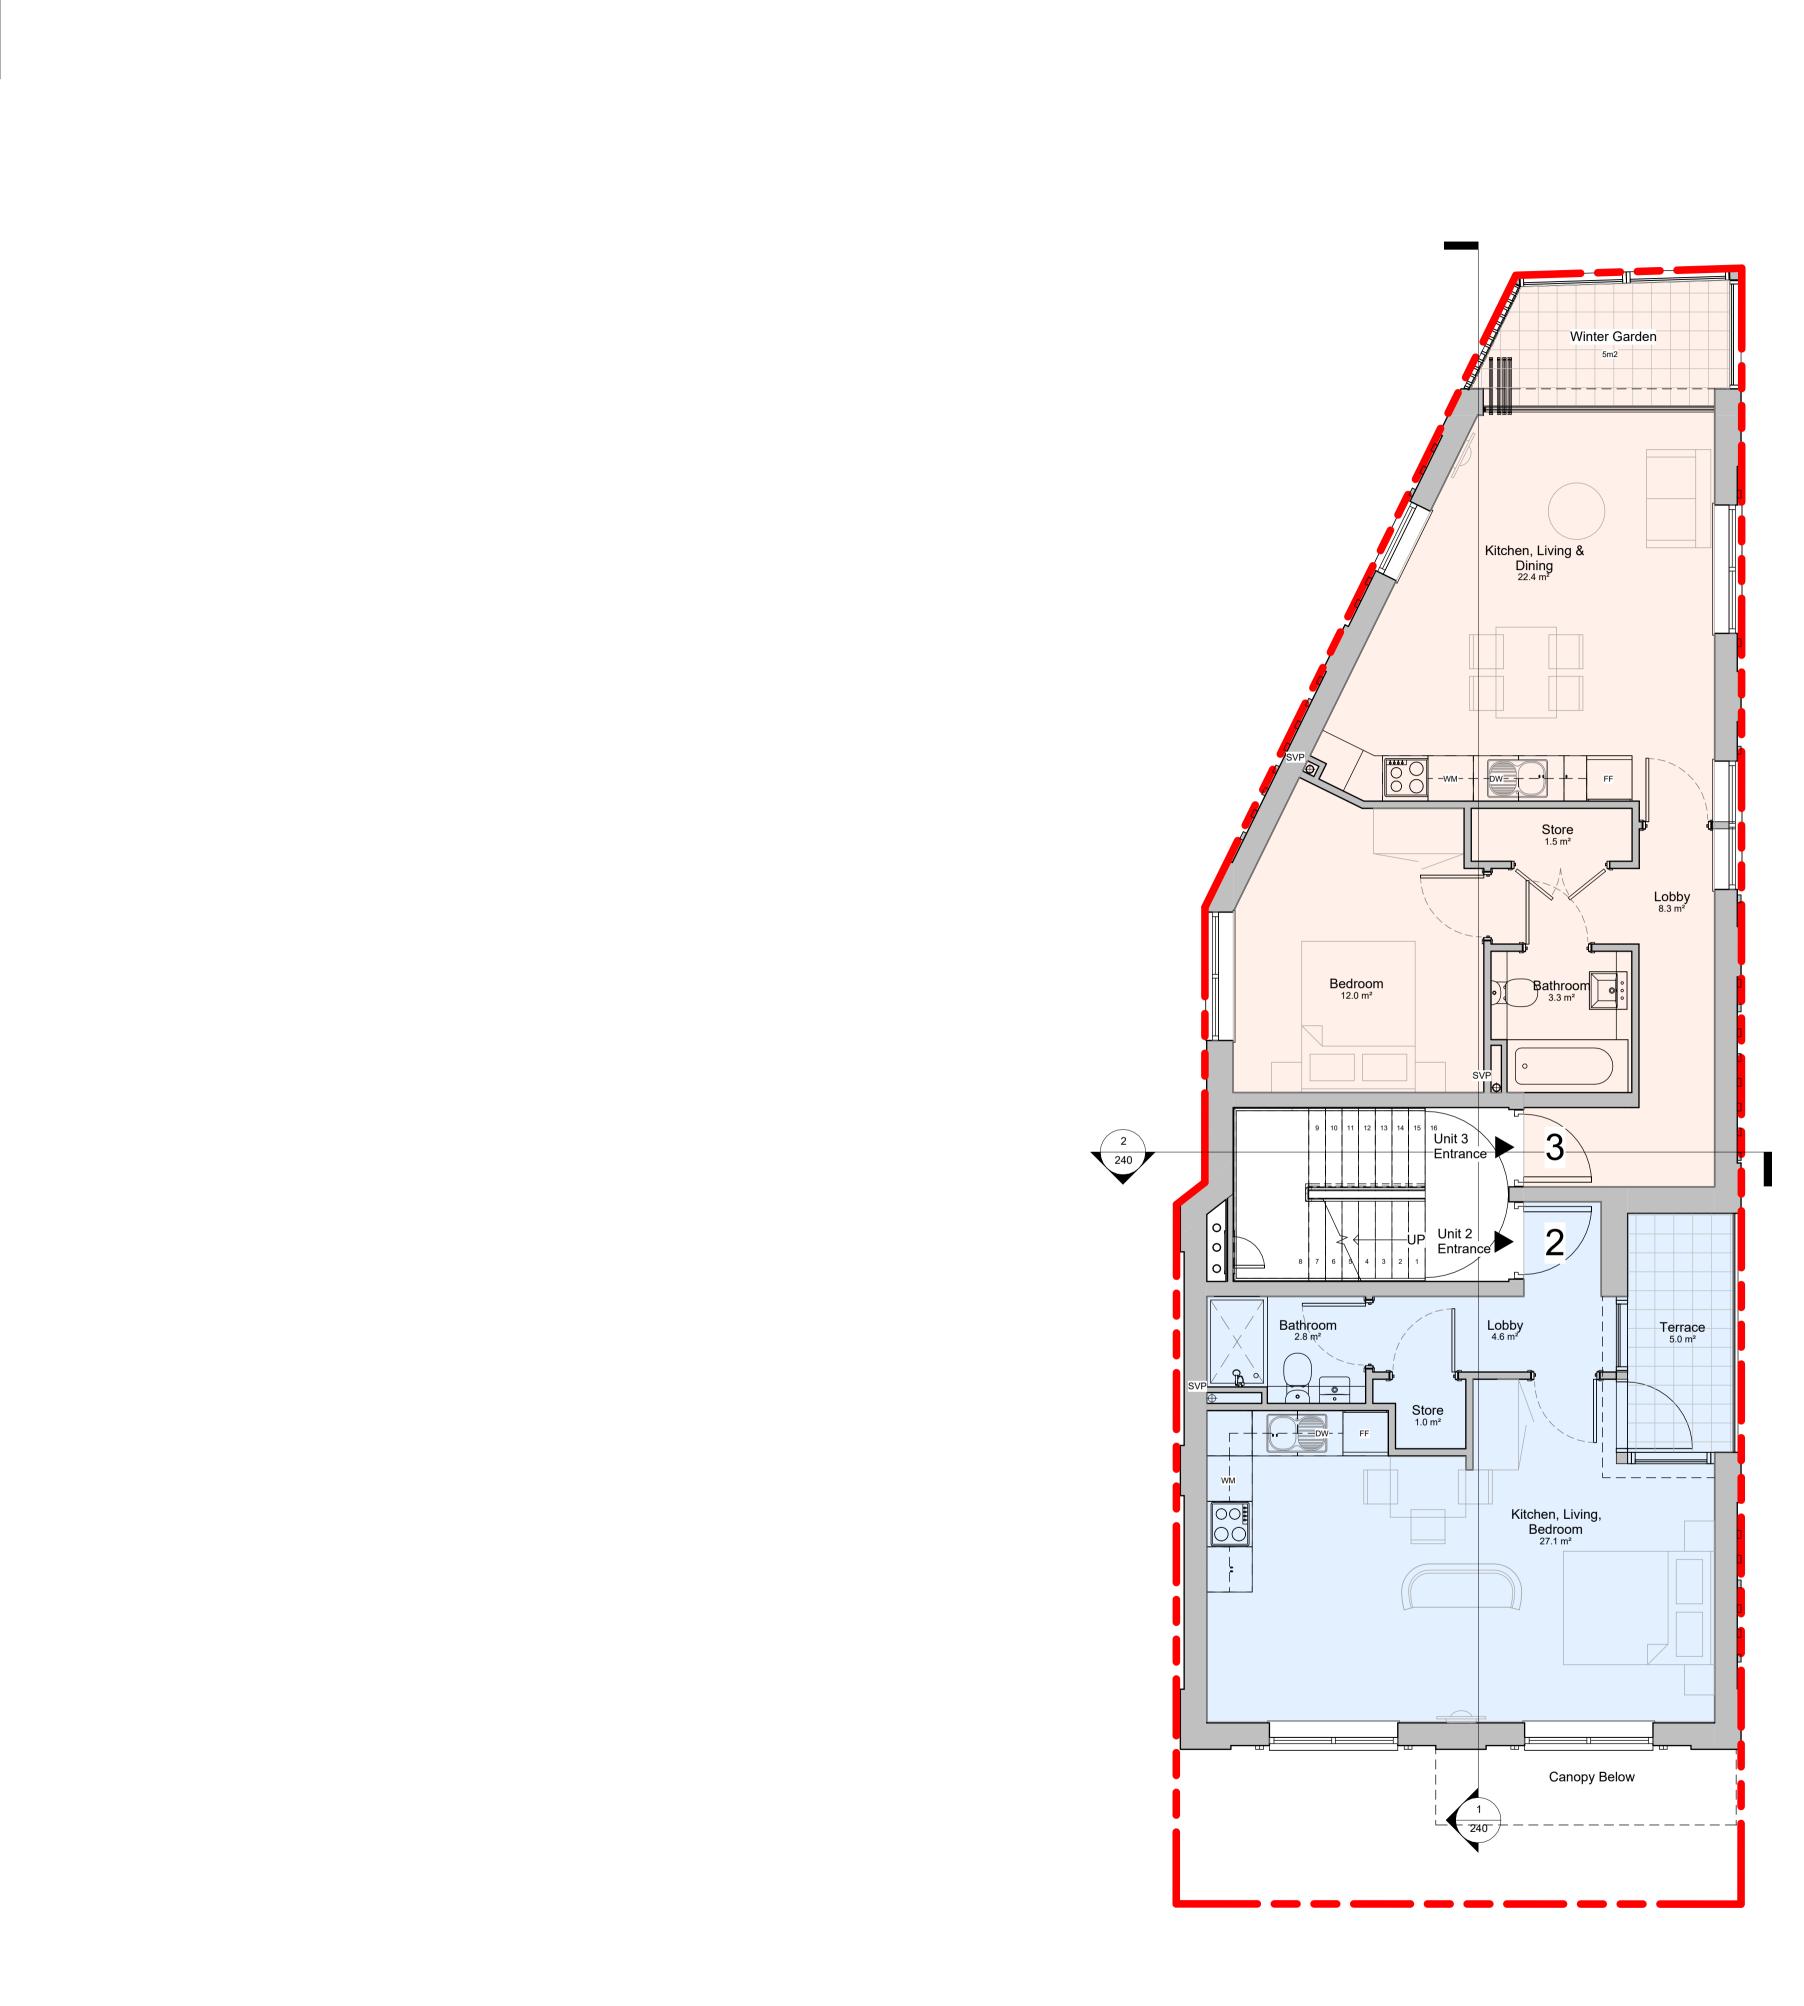

**Unit 2 - 1 Bed Studio** Floor Area - 40.30m<sup>2</sup> Minimum NDSS - 37m<sup>2</sup>



EngineRoom shall have no liability to the Employer arising out of any unathorized modification or amendment to, or any transmission, copy or use of the material, or any proprietary work contained therein, by the Employer, Other Project Team Member, or any other third party.

All dimensions are to be checked and verified on-site by the Main Contractor prior to commencement; any discrepancies are to be reported to the Contract Administrator. This drawing is to be read in conjunction with all other relevant drawings and specifications.

Do not scale other than for planning purposes.

Notes:



Scale 1 : 50

5 m