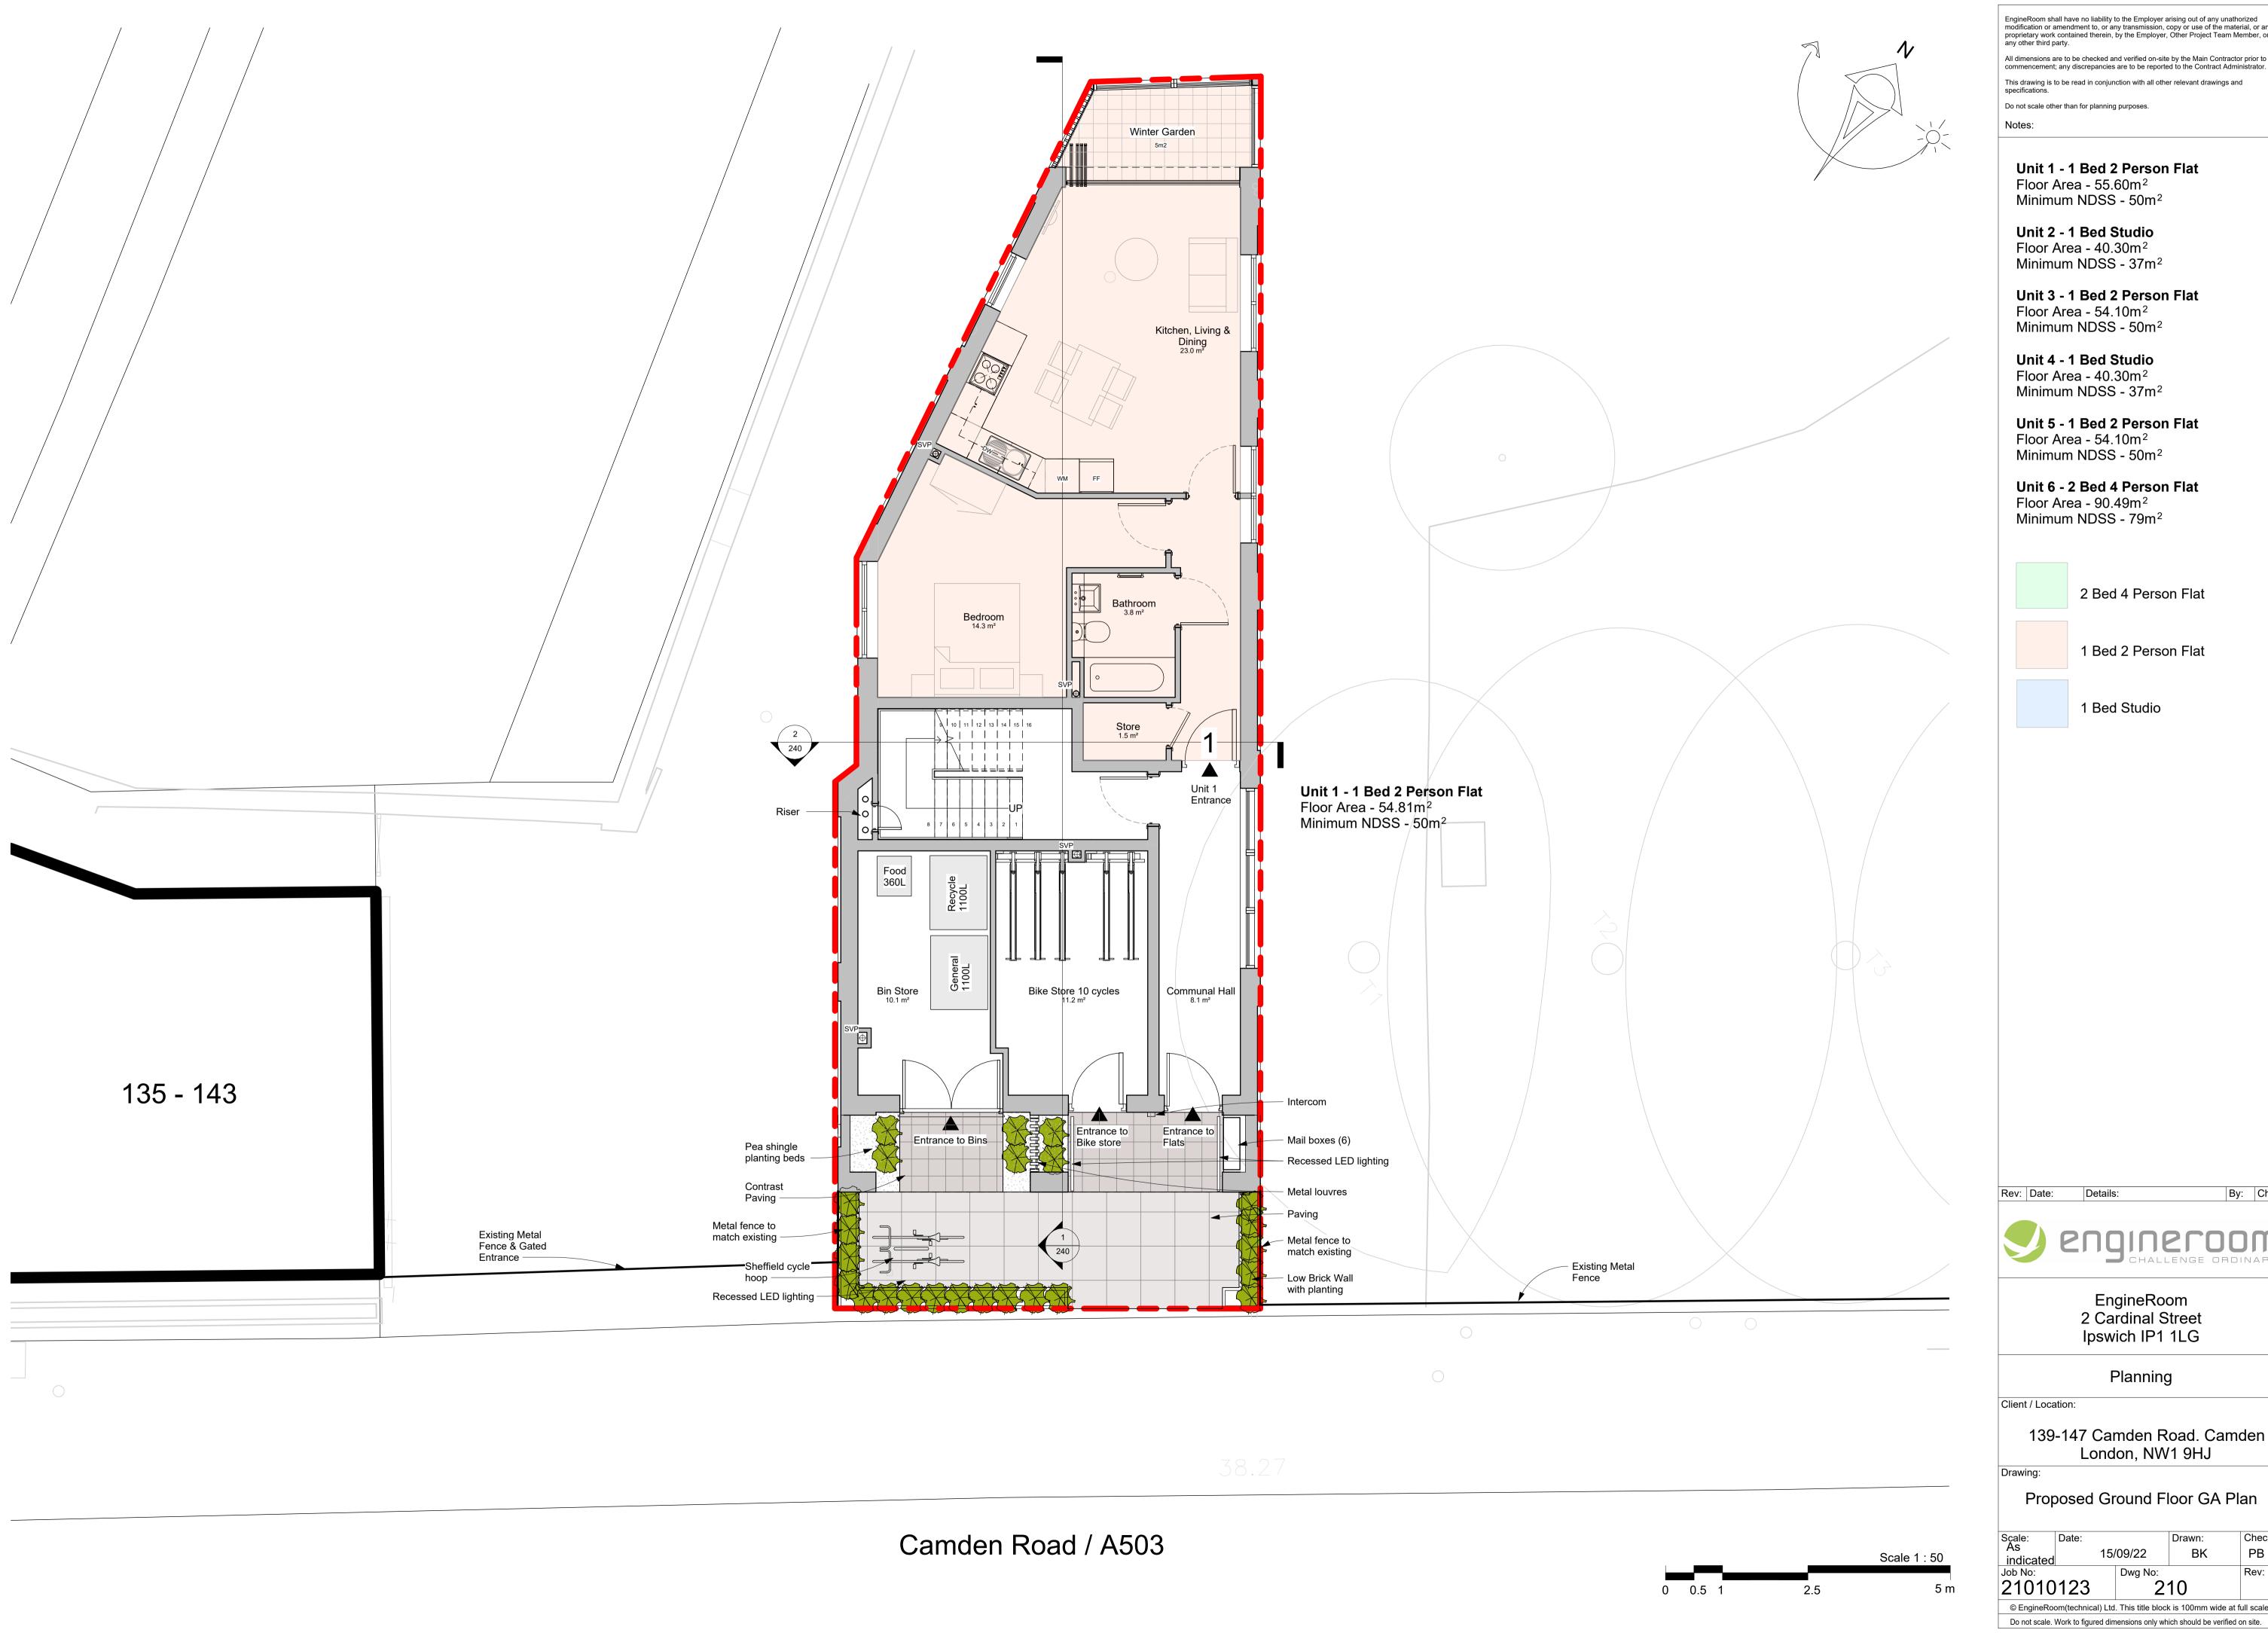

All dimensions are to be checked and verified on-site by the Main Contractor prior to commencement; any discrepancies are to be reported to the Contract Administrator.

Unit 3 - 1 Bed 2 Person Flat

2 Bed 4 Person Flat

1 Bed 2 Person Flat

By: Chk:

EngineRoom 2 Cardinal Street Ipswich IP1 1LG

139-147 Camden Road. Camden

Proposed Ground Floor GA Plan

| Scale:                                                                    | Date:    |         | Drawn: | Check: |
|---------------------------------------------------------------------------|----------|---------|--------|--------|
| As                                                                        |          |         | BK     |        |
| indicated                                                                 | 25/09/22 |         |        | PB     |
| Job No:                                                                   |          | Dwg No: |        | Rev:   |
| 21010123                                                                  |          | 210     |        |        |
| © EngineRoom(technical) Ltd. This title block is 100mm wide at full scale |          |         |        |        |