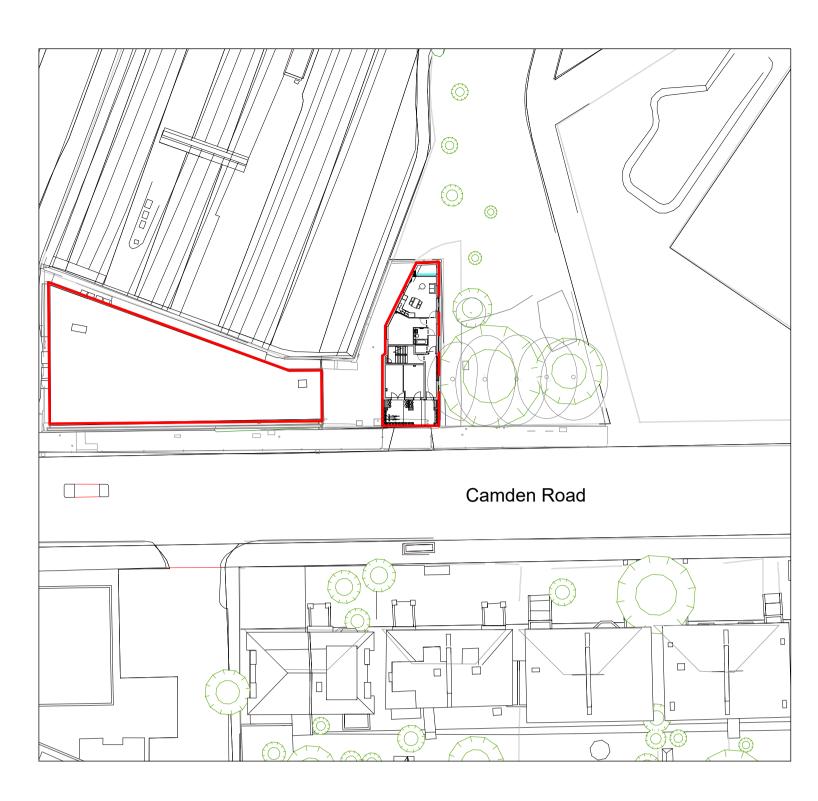

Proposed Site Plan 1:200

0 2 4 10

20 m

Proposed Location Plan 1:500

All dimensions are to be checked and verified on-site by the Main Contractor prior to commencement; any discrepancies are to be reported to the Contract Administrator. This drawing is to be read in conjunction with all other relevant drawings and specifications.

Do not scale other than for planning purposes.

Notes:

| Rev: Date: Details: B                                                                | y: Chk:      |
|--------------------------------------------------------------------------------------|--------------|
|                                                                                      |              |
| EngineRoom<br>2 Cardinal Street                                                      |              |
| Ipswich IP1 1LG                                                                      |              |
| Planning                                                                             |              |
| Client / Location:<br>139-147 Camden Road. Camden                                    |              |
| London, NW1 9HJ                                                                      |              |
| Proposed Site and Location Plan                                                      |              |
| Scale: Date: Drawn:<br>As 15/09/22 BK                                                | Check:<br>PB |
| Job No:<br>21010123<br>© EngineRoom(technical) Ltd This title block is 100mm wide at | Rev:         |