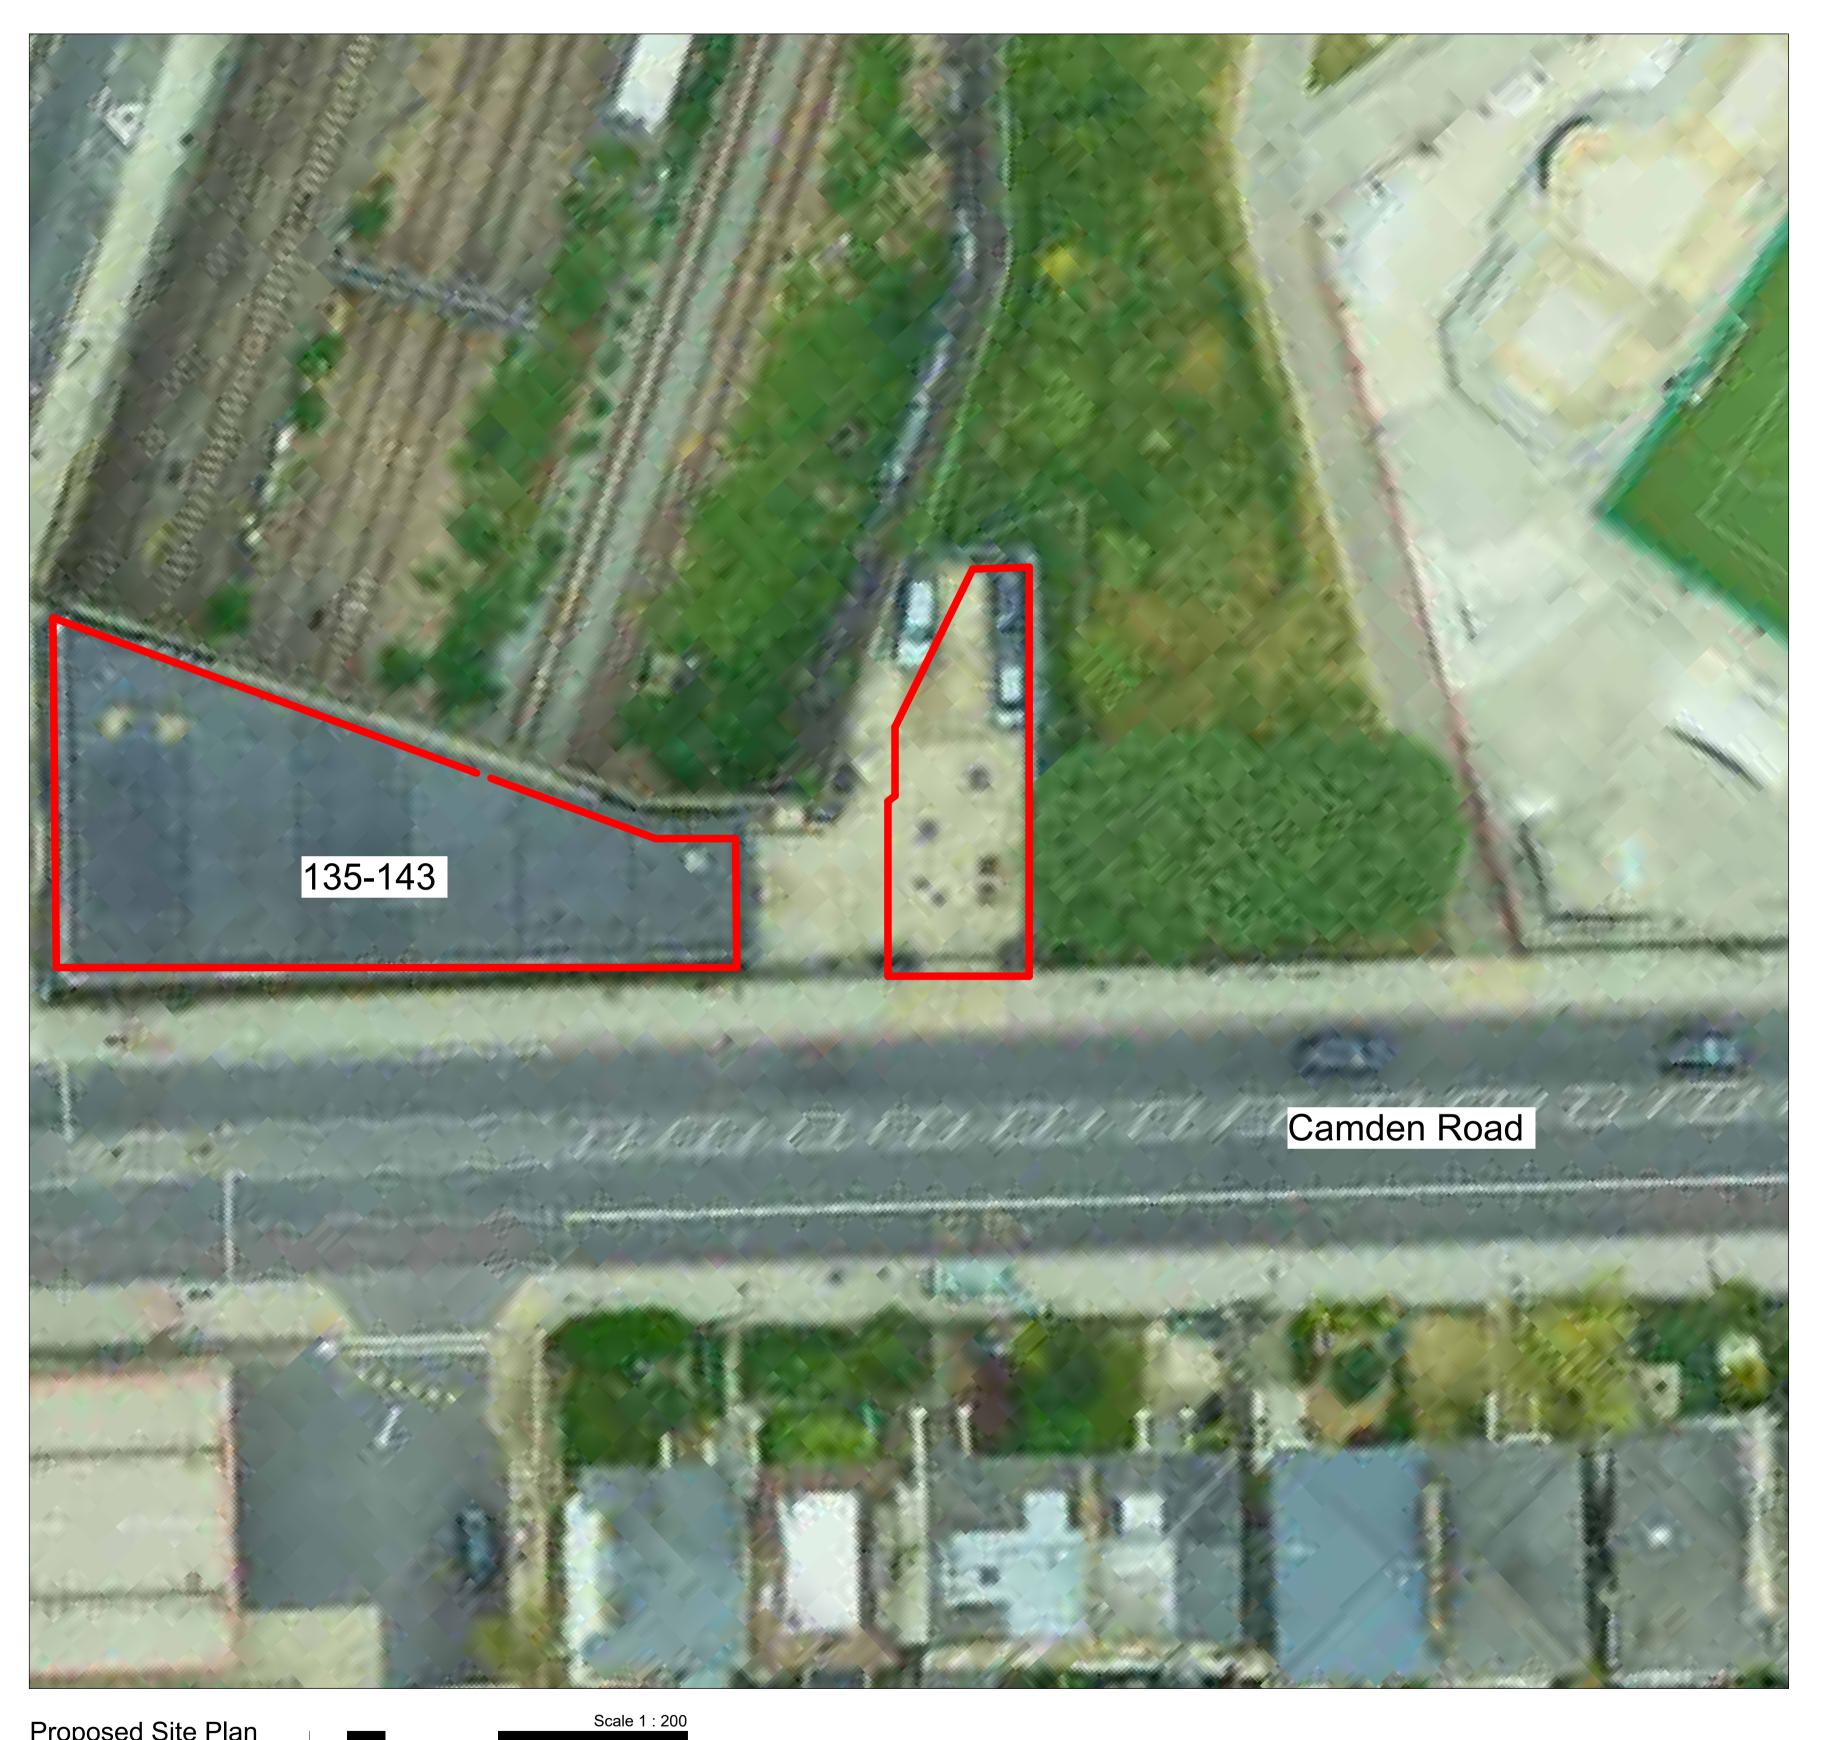

Proposed Site Plan 1:200

0 2 4 10

20 m

Proposed Location Plan 1:500

All dimensions are to be checked and verified on-site by the Main Contractor prior to commencement; any discrepancies are to be reported to the Contract Administrator. This drawing is to be read in conjunction with all other relevant drawings and specifications.

Do not scale other than for planning purposes.

Notes:

| Rev: Date: Details: B                                                                | y: Chk:      |
|--------------------------------------------------------------------------------------|--------------|
|                                                                                      |              |
| EngineRoom<br>2 Cardinal Street                                                      |              |
| Ipswich IP1 1LG                                                                      |              |
| Planning                                                                             |              |
| Client / Location:<br>139-147 Camden Road. Camden                                    |              |
| London, NW1 9HJ                                                                      |              |
| Proposed Site and Location Plan                                                      |              |
| Scale: Date: Drawn:<br>As 15/09/22 BK                                                | Check:<br>PB |
| Job No:<br>21010123<br>© EngineRoom(technical) Ltd This title block is 100mm wide at | Rev:         |