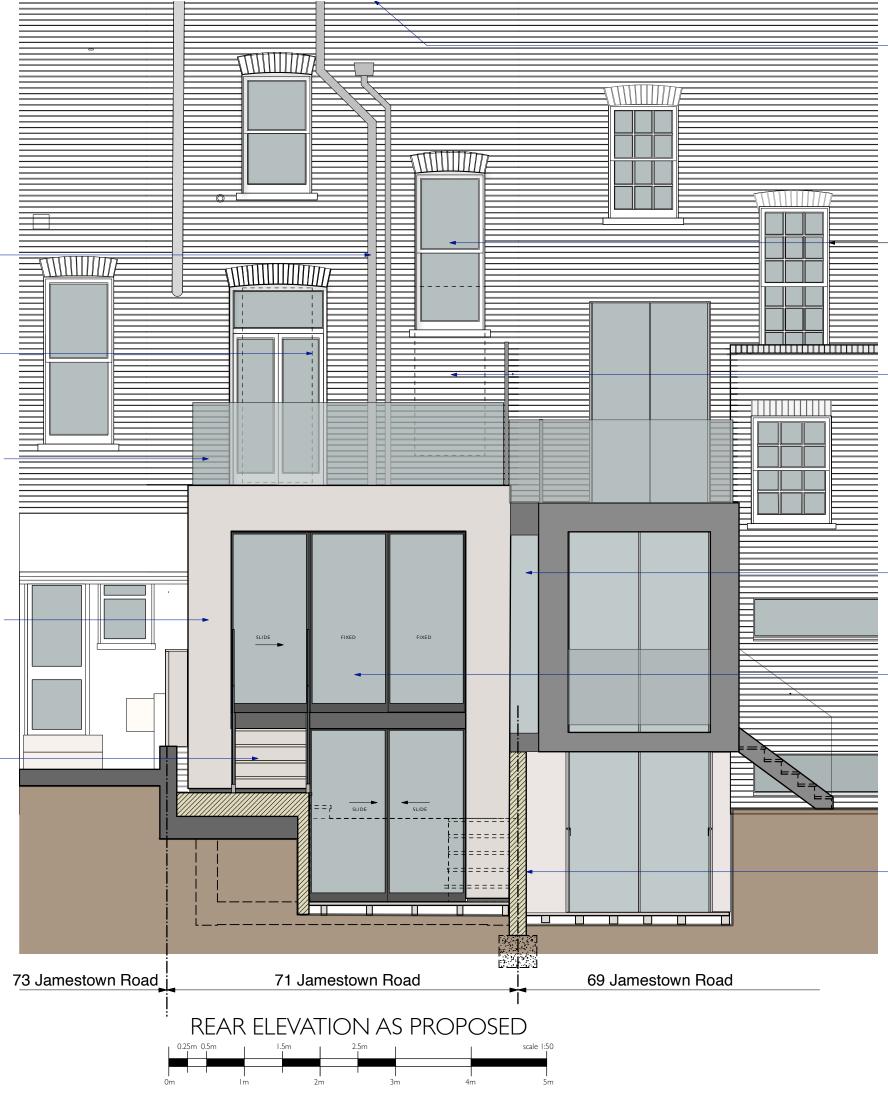

ALL EXISTING PVC RAIN WATER & DRAINAGE GOODS REPLACED WITH\_\_\_\_ BLACK ALUMINUM TRADITIONAL DESIGN GOODS

ENLARGE EXISTING OPENING AND INSTALL NEW PAINTED TIMBER DOUBLE GLAZING FRENCH DOORS TO EXISTING TERRACE

NEW FRAMELESS 1100MM GLASS BALUSTRADE ALL ROUND TO GUARDRAIL EXISTING TERRACE

EXISTING EXTENSION TO RECEIVE NEW HIGH PERFORMANCE RENDERED INSULATION ALL ROUND TO IMPROVE ENERGY PERFORMANCE

REMOVE EXISTING WOODEN STEPS ACCESS TO GARDEN TO GARDEN REPLACING WITH POWDER COATED STEEL STEPS WITH STONE TREADS AND FRAMELESS GLASS BALUSTRADE

#### \_NO WORKS TO ROOF

# NEW PAINTED DOUBLE GLAZING TIMBER SASH WINDOWS SIZE TO MATCH NO. 69 WINDOWS REPOSITIONED TO ALLOW LIGHT INTO THE STAIRCASE WELL

## \_BRICK UP EXISTING ADJUSTED OPENING WITH RECLAIMED BRICKS

### FRAMELESS FIXED GLASS TO MATCH EXISTING

EXISTING REAR EXTENSION DOORS AND WINDOWS RECONFIGURED . NEW FULL HEIGHT POWDER COATED ALUMINUM SLIDING DOUBLE GLAZING DOORS WITH RECESSED FRAME. NEW STRUCTURAL OPENING

NEW 9" RECLAIMED BRICKS GARDEN WALL AND FENCING ALL AS AGREED WITH PARTY WALL SURVEYORS Revisions Notes:

B-5/10/2022 Metal panel removed between the Proposed and Existing neighboring rear Extension

A- 4/10/2022 House numbers of the property and neighbors corrected

#### 71 JAMESTOWN ROAD NWI 7DB

Drawing name

REAR ELEVATION AS PROPOSED

Fernanda Pagnossin Design London Fields, Hackney, E8 mob: +44(0)7973 967929 email: fpagnossin@me.com