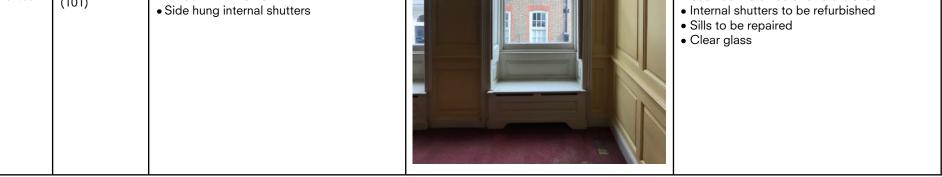

Project 29 Great James Street

**Code** QA202

Date 23rd June 2022

| Code   | Location             | Existing Condition                                                                                                   | Photo       | Proposed Condition                                                                                                                                                                                                                                                           |
|--------|----------------------|----------------------------------------------------------------------------------------------------------------------|-------------|------------------------------------------------------------------------------------------------------------------------------------------------------------------------------------------------------------------------------------------------------------------------------|
|        |                      |                                                                                                                      | First Floor |                                                                                                                                                                                                                                                                              |
| W01.01 | Living Room<br>(101) | <ul> <li>Existing non-original 1over 1 timber sash window with horns</li> <li>Side hung internal shutters</li> </ul> |             | <ul> <li>New 9 over 6 timber sashes, without horns.</li> <li>Large profiled glazing bars</li> <li>Arch headed top sash</li> <li>Sash box retained and refurbished</li> <li>Internal shutters to be refurbished</li> <li>Sills to be repaired</li> <li>Clear glass</li> </ul> |
| W01.02 | Living Room<br>(101) | <ul> <li>Existing non-original 1over 1 timber sash window with horns</li> <li>Side hung internal shutters</li> </ul> |             | <ul> <li>New 9 over 6 timber sashes, without horns.</li> <li>Large profiled glazing bars</li> <li>Arch headed top sash</li> <li>Sash box retained and refurbished</li> <li>Internal shutters to be refurbished</li> <li>Sills to be repaired</li> <li>Clear glass</li> </ul> |
| W01.03 | Living Room<br>(101) | <ul> <li>Existing non-original 1over 1 timber sash window with horns</li> <li>Side hung internal shutters</li> </ul> |             | <ul> <li>New 9 over 6 timber sashes, without horns.</li> <li>Large profiled glazing bars</li> <li>Arch headed top sash</li> <li>Sash box retained and refurbished</li> <li>Internal shutters to be refurbished</li> </ul>                                                    |