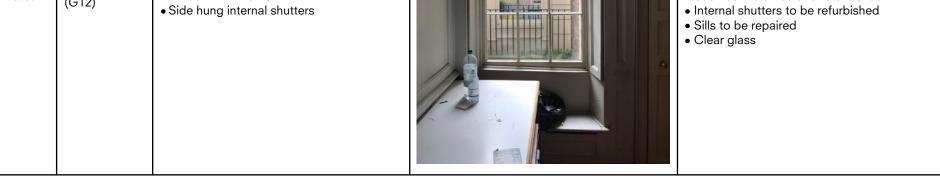

Project 29 Great James Street

**Code** QA202

Date 23rd June 2022

| Code  | Location           | Existing Condition                                                                                                             | Photo        | Proposed Condition                                                                                                                                                                                                                                                                          |
|-------|--------------------|--------------------------------------------------------------------------------------------------------------------------------|--------------|---------------------------------------------------------------------------------------------------------------------------------------------------------------------------------------------------------------------------------------------------------------------------------------------|
|       |                    |                                                                                                                                | Ground Floor |                                                                                                                                                                                                                                                                                             |
| WG.01 | Dining (G01)       | <ul> <li>Existing non-original 1 over 1 timber sash window with horns</li> <li>Side hung foldable internal shutters</li> </ul> |              | <ul> <li>New 6 over 6 timber sashes, without horns.</li> <li>Large profiled glazing bars</li> <li>Arch headed top sash</li> <li>Sash box and architrave retained and refurbished</li> <li>Internal shutters to be refurbished</li> <li>Sills to be repaired</li> <li>Clear glass</li> </ul> |
| WG.02 | Dining (G01)       | <ul> <li>Existing non-original 1 over 1 timber sash window with horns</li> <li>Side hung foldable internal shutters</li> </ul> |              | <ul> <li>New 6 over 6 timber sashes, without horns.</li> <li>Large profiled glazing bars</li> <li>Arch headed top sash</li> <li>Sash box and architrave retained and refurbished</li> <li>Internal shutters to be refurbished</li> <li>Sills to be repaired</li> <li>Clear glass</li> </ul> |
| WG.03 | Reception<br>(G12) | <ul> <li>Existing non-original 6 over 6 timber sash window with horns</li> <li>Side hung internal shutters</li> </ul>          |              | <ul> <li>New 6 over 6 timber sashes, without horns.</li> <li>Large profiled glazing bars</li> <li>Rectangular headed top sash</li> <li>Sash box retained and refurbished</li> <li>Internal shutters to be refurbished</li> </ul>                                                            |