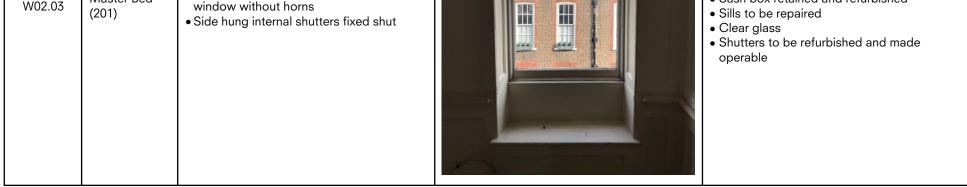

Project 29 Great James Street

**Code** QA202

Date 23rd June 2022

| Code   | Location            | Existing Condition                                                                                                                  | Photo        | Proposed Condition                                                                                                                                                                                                                                                                    |
|--------|---------------------|-------------------------------------------------------------------------------------------------------------------------------------|--------------|---------------------------------------------------------------------------------------------------------------------------------------------------------------------------------------------------------------------------------------------------------------------------------------|
|        |                     |                                                                                                                                     | Second Floor |                                                                                                                                                                                                                                                                                       |
| W02.01 | Master Bed<br>(201) | <ul> <li>Existing non-original 1 over 1 timber sash window without horns</li> <li>Side hung internal shutters fixed shut</li> </ul> |              | <ul> <li>New 6 over 6 timber sashes, without horns.</li> <li>Large profiled glazing bars</li> <li>Arch headed top sash</li> <li>Sash box retained and refurbished</li> <li>Sills to be repaired</li> <li>Clear glass</li> <li>Shutters to be refurbished and made operable</li> </ul> |
| W02.02 | Master Bed<br>(201) | <ul> <li>Existing non-original 1 over 1 timber sash window without horns</li> <li>Side hung internal shutters fixed shut</li> </ul> |              | <ul> <li>New 6 over 6 timber sashes, without horns.</li> <li>Large profiled glazing bars</li> <li>Arch headed top sash</li> <li>Sash box retained and refurbished</li> <li>Sills to be repaired</li> <li>Clear glass</li> <li>Shutters to be refurbished and made operable</li> </ul> |
| W02.03 | Master Bed          | • Existing non-original 1 over 1 timber sash window without horns                                                                   |              | <ul> <li>New 6 over 6 timber sashes, without horns.</li> <li>Large profiled glazing bars</li> <li>Arch headed top sash</li> <li>Sash box retained and refurbished</li> <li>Sills to be repaired</li> </ul>                                                                            |