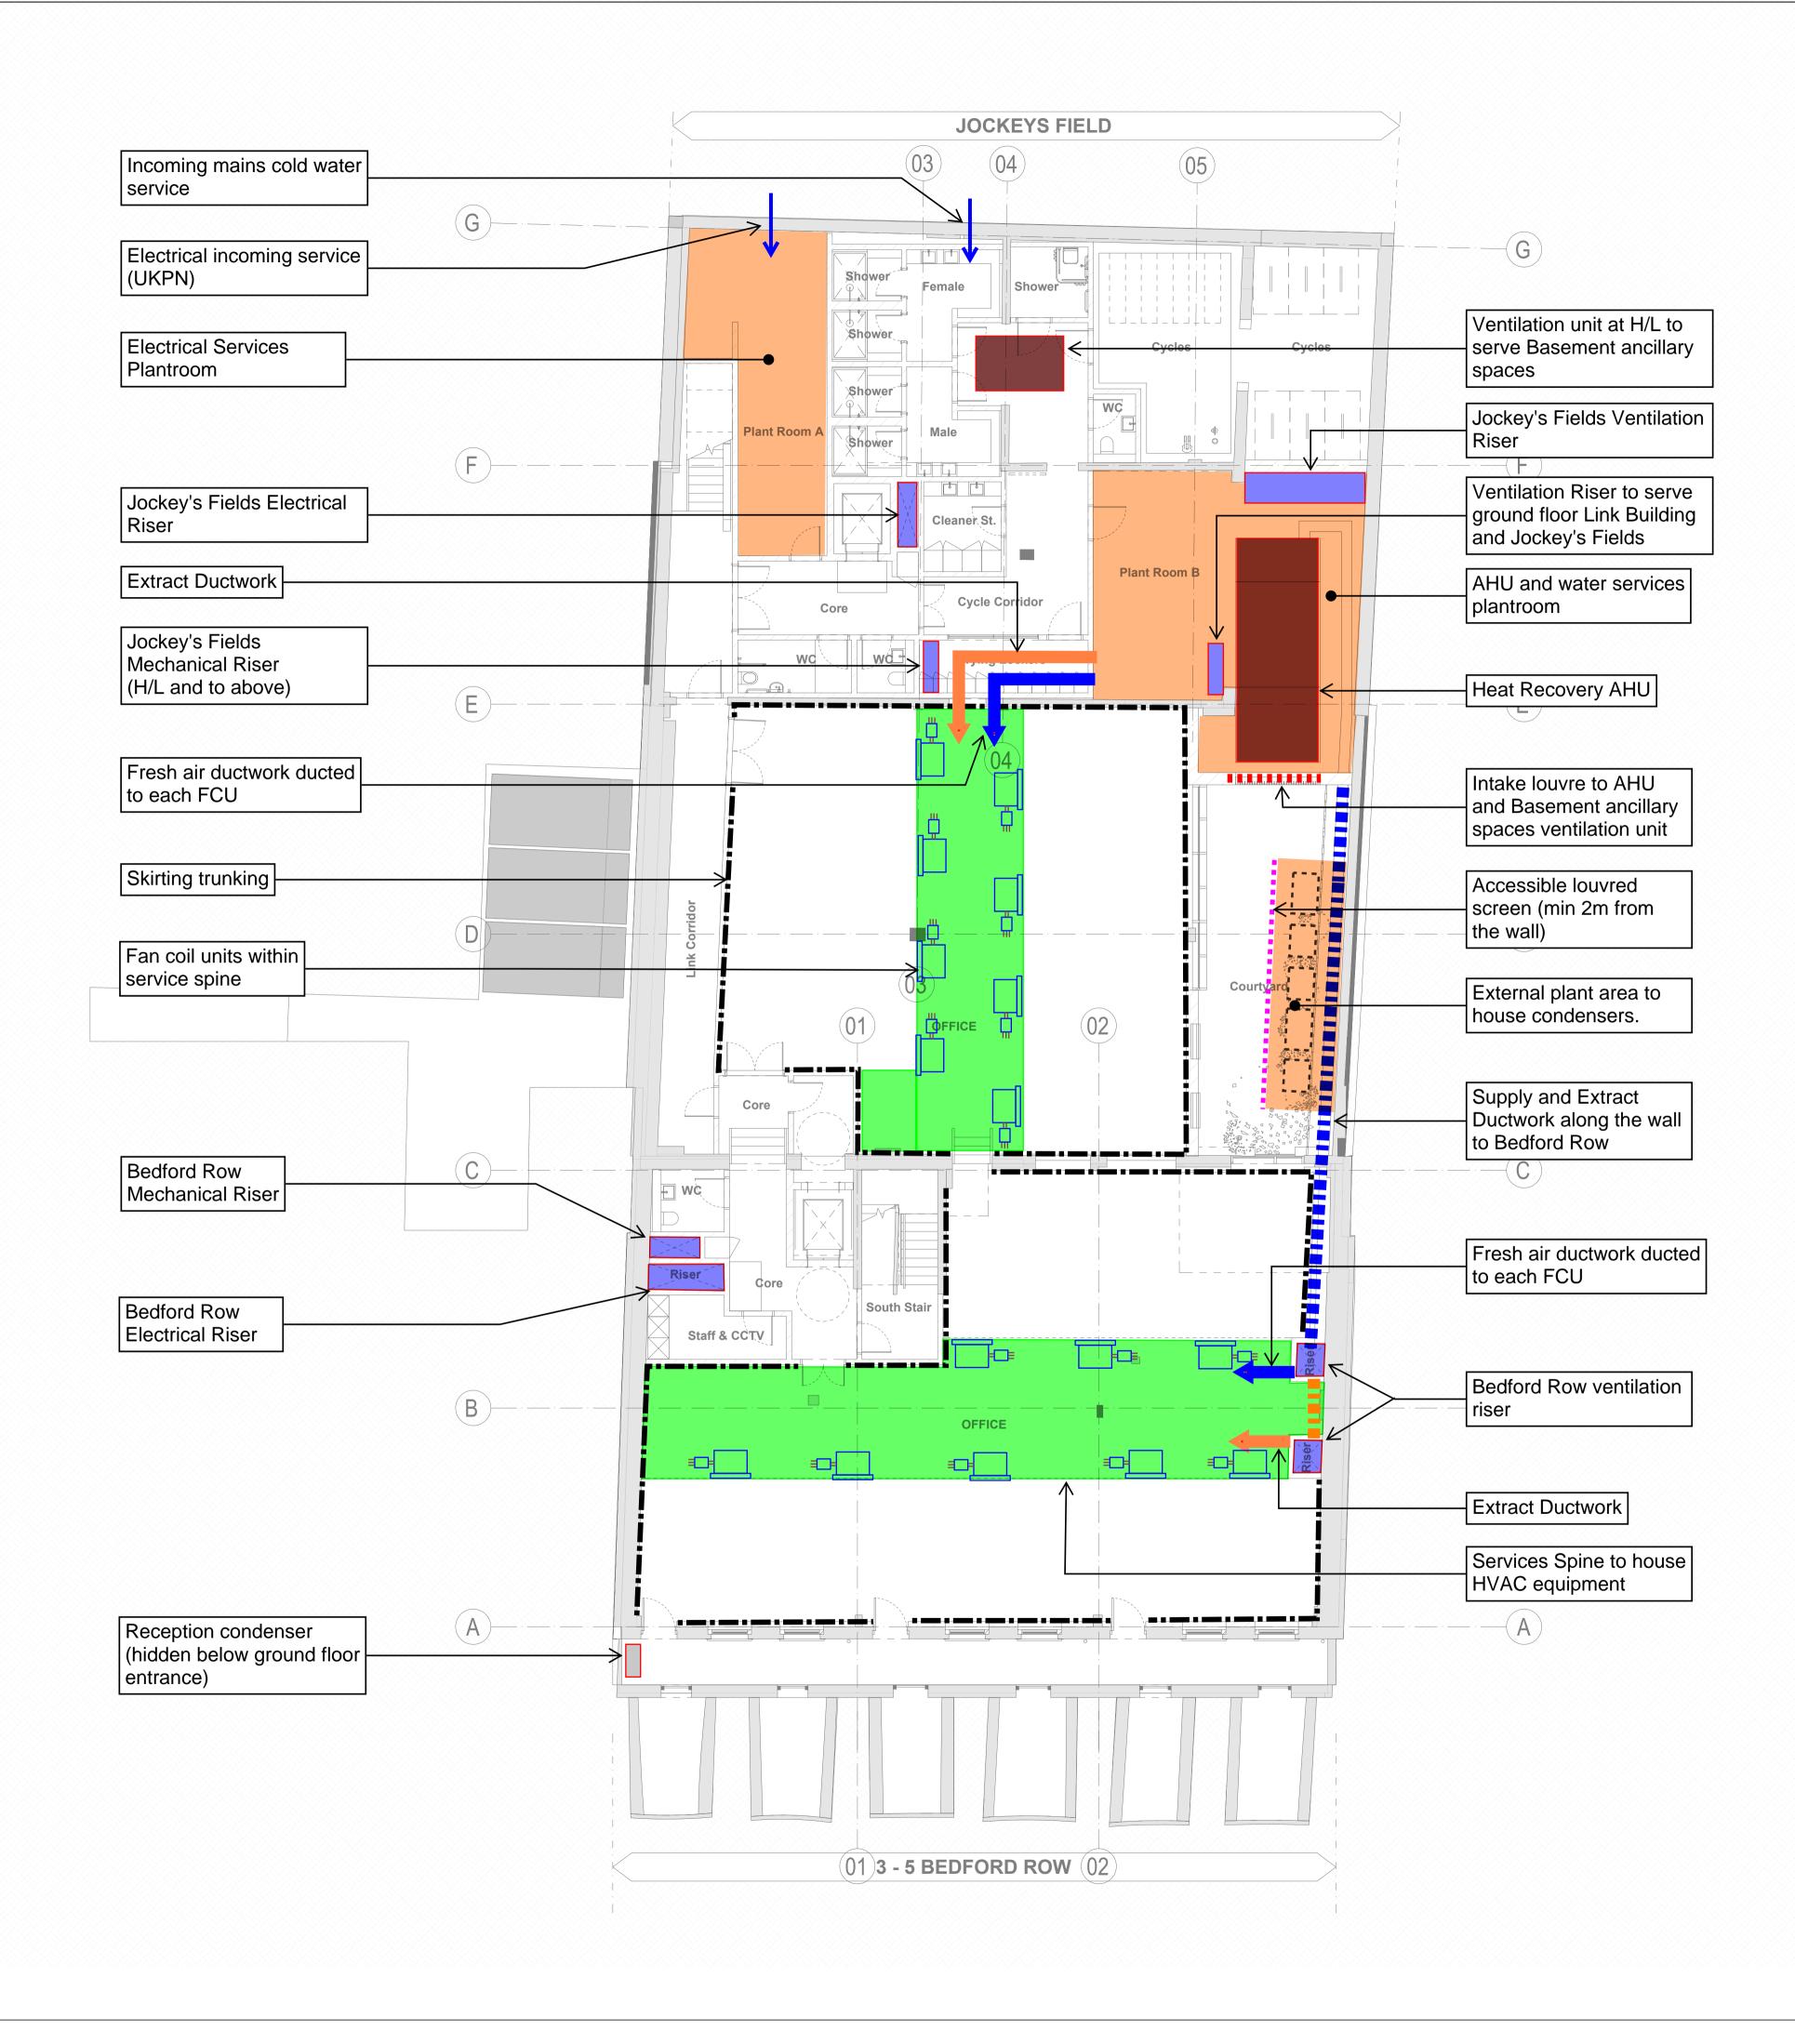

| Site Boundary<br>Party Wall Line<br>Existing Walls<br>Proposed Walls | P2<br>P1<br>Rev<br>Status                                     | Oct 22<br>Sep 22<br>Date                    | Stage 2<br>Stage 2<br>Description                                                                        |                                            | DRN                                                                                                 |
|----------------------------------------------------------------------|---------------------------------------------------------------|---------------------------------------------|----------------------------------------------------------------------------------------------------------|--------------------------------------------|-----------------------------------------------------------------------------------------------------|
|                                                                      | С                                                             | rE                                          | PRELIMINAR                                                                                               | Cream Eng<br>204<br>Ca<br>C<br>C<br>t: 018 | ineering Services<br>Soper Hall<br>aterham,<br>Surrey,<br>R3 6HY<br>883 818370<br>engineering.co.uk |
|                                                                      | Client:<br>FROGMORE ESTATES<br>Architect:<br>HÛT ARCHITECTURE |                                             |                                                                                                          |                                            |                                                                                                     |
|                                                                      | Project:                                                      |                                             | 3 - 5 BEDFORD ROW<br>LONDON                                                                              |                                            |                                                                                                     |
|                                                                      |                                                               | Drawing:<br>BASEMENT<br>SERVICES PRINCIPLES |                                                                                                          |                                            |                                                                                                     |
|                                                                      | Filename: 2221-CES-BR Date: AUG 2022                          |                                             |                                                                                                          | Job No:2221<br>Scale: 1:100 @ A1           |                                                                                                     |
| -                                                                    | This drawing                                                  | is property of Crear                        | BR-ZZ-B1-DR-Z-1001<br>n Engineering Services Ltd. Copyright i<br>all not be copied, reproduced or otherw | Revisio                                    | Cream Engineering                                                                                   |