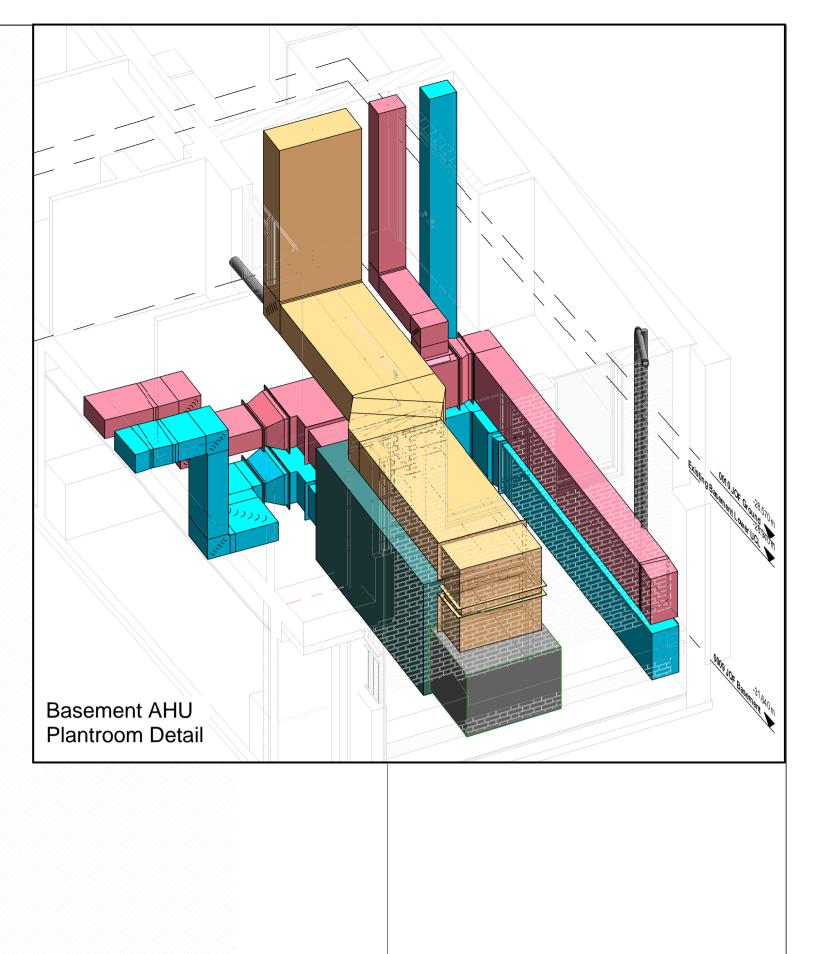

| Site Boundary<br>Party Wall Line<br>Existing Walls<br>Proposed Walls | P2<br>P1<br>Rev<br>Status                                     | Oct 22<br>Sep 22<br>Date                    | Stage 2<br>Stage 2<br>Description                                                                        |                                            | DRN                                                                                                 |
|----------------------------------------------------------------------|---------------------------------------------------------------|---------------------------------------------|----------------------------------------------------------------------------------------------------------|--------------------------------------------|-----------------------------------------------------------------------------------------------------|
|                                                                      | С                                                             | rE                                          | PRELIMINAR                                                                                               | Cream Eng<br>204<br>Ca<br>C<br>C<br>t: 018 | ineering Services<br>Soper Hall<br>aterham,<br>Surrey,<br>R3 6HY<br>883 818370<br>engineering.co.uk |
|                                                                      | Client:<br>FROGMORE ESTATES<br>Architect:<br>HÛT ARCHITECTURE |                                             |                                                                                                          |                                            |                                                                                                     |
|                                                                      | Project:                                                      |                                             | 3 - 5 BEDFORD ROW<br>LONDON                                                                              |                                            |                                                                                                     |
|                                                                      |                                                               | Drawing:<br>BASEMENT<br>SERVICES PRINCIPLES |                                                                                                          |                                            |                                                                                                     |
|                                                                      | Filename: 2221-CES-BR Date: AUG 2022                          |                                             |                                                                                                          | Job No:2221<br>Scale: 1:100 @ A1           |                                                                                                     |
| -                                                                    | This drawing                                                  | is property of Crear                        | BR-ZZ-B1-DR-Z-1001<br>n Engineering Services Ltd. Copyright i<br>all not be copied, reproduced or otherw | Revisio                                    | Cream Engineering                                                                                   |