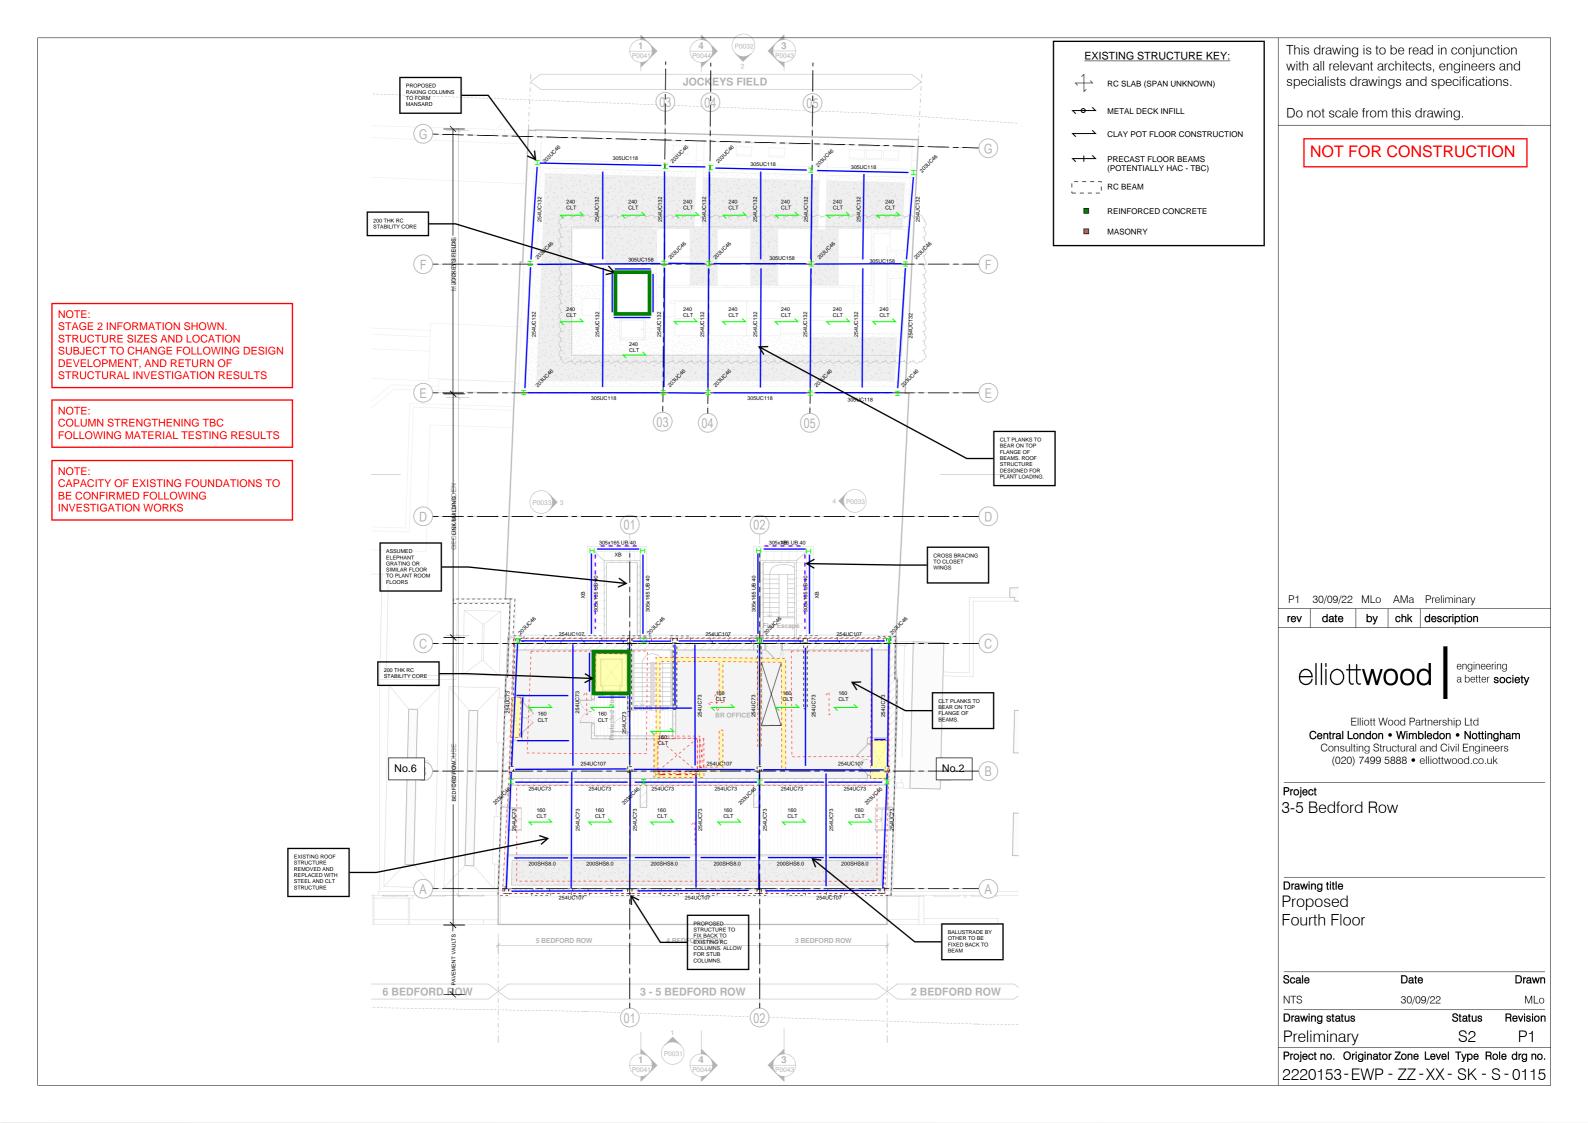

## NOT FOR CONSTRUCTION

P1 30/09/22 MLo AMa Preliminary

rev date by chk description

elliottwood

Elliott Wood Partnership Ltd

Central London • Wimbledon • Nottingham

Consulting Structural and Civil Engineers

(020) 7499 5888 • elliottwood.co.uk

a better **society** 

Project

3-5 Bedford Row

Drawing title
Proposed
Fifth Floor

| Scale          | Date     |        | Drawn    |
|----------------|----------|--------|----------|
| NTS            | 30/09/22 |        | MLo      |
| Drawing status |          | Status | Revision |
| Preliminary    |          | S2     | P1       |

Project no. Originator Zone Level Type Role drg no. 2220153-EWP - ZZ-XX-SK-S-0116