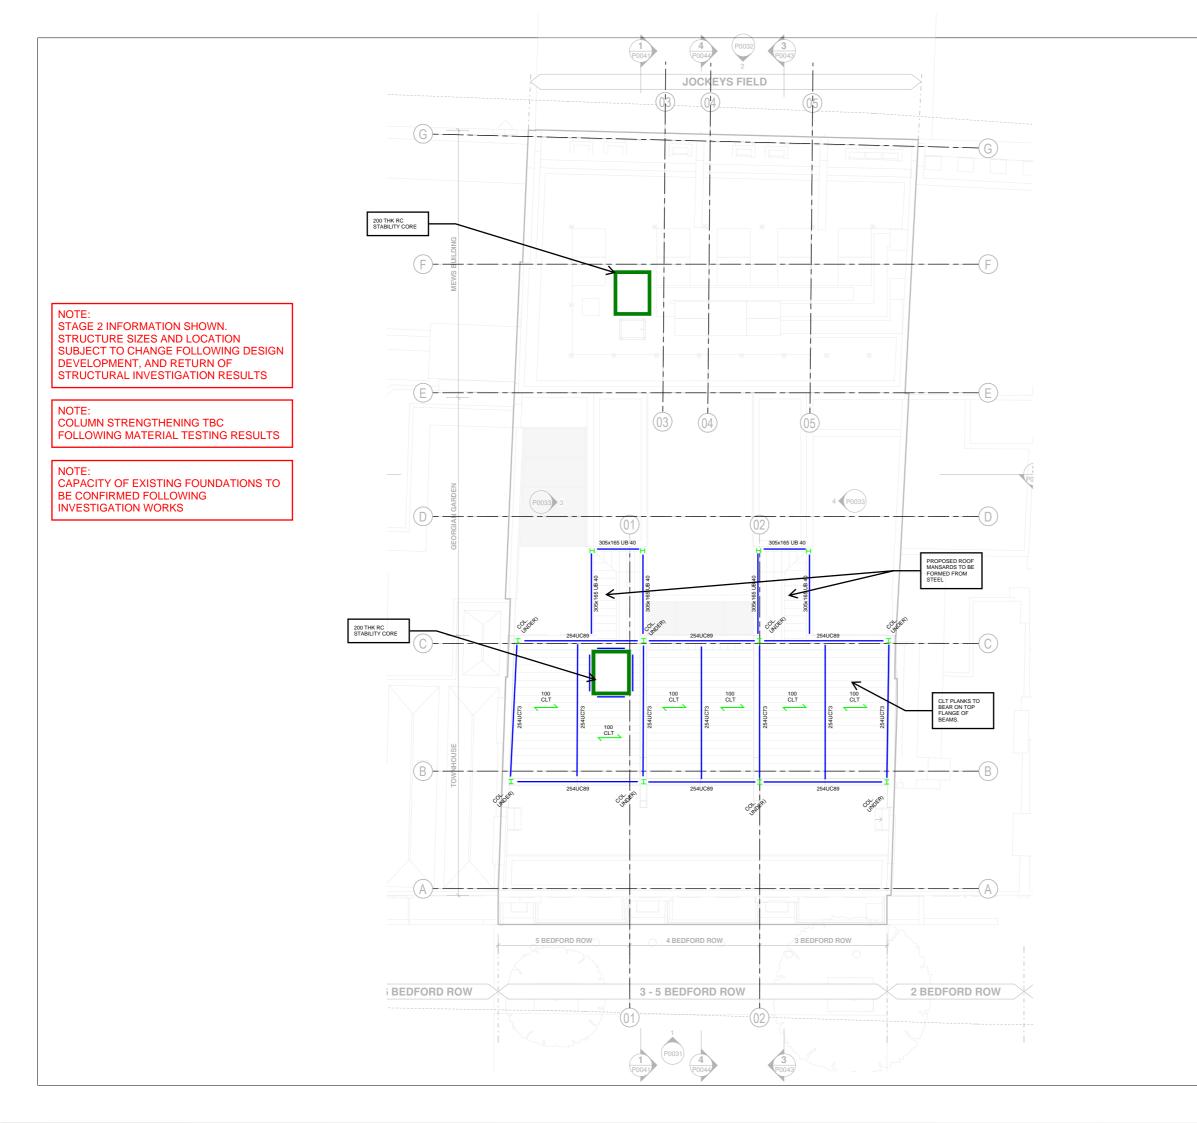

(020) 7499 5888 • elliottwood.co.uk

a better **society** 

Project

3-5 Bedford Row

Drawing title
Proposed
Fifth Floor

| Scale          | Date     |        | Drawn    |
|----------------|----------|--------|----------|
| NTS            | 30/09/22 |        | MLo      |
| Drawing status |          | Status | Revision |
| Preliminary    |          | S2     | P1       |