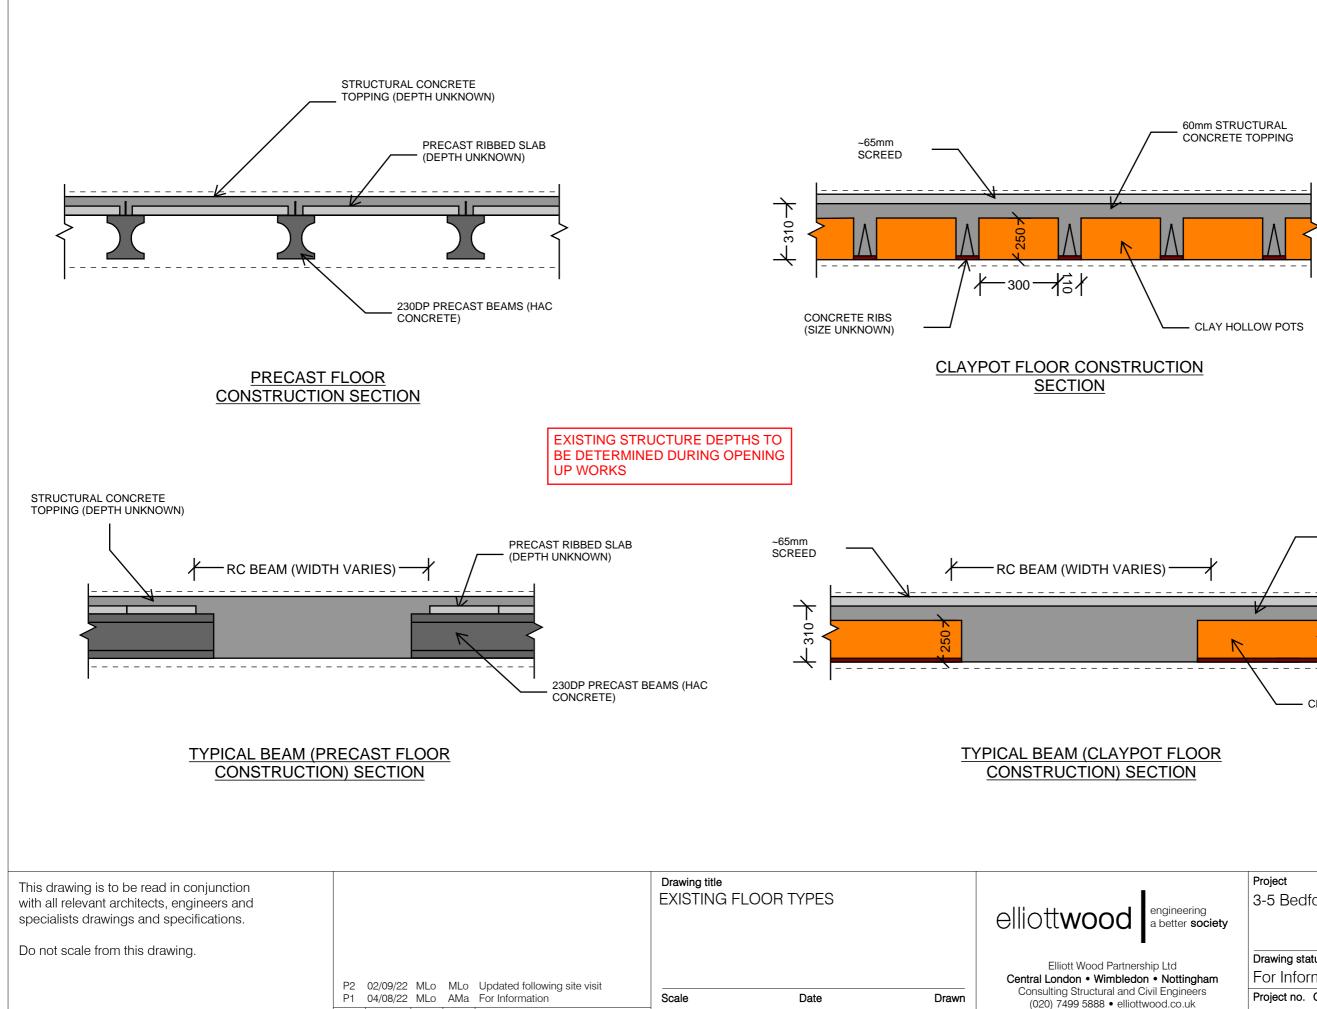

NTS

04/08/22

MLo

by chk description

rev

date

| CLAY HOL                           | LOW POTS                                                       |              |          |
|------------------------------------|----------------------------------------------------------------|--------------|----------|
| TION                               |                                                                |              |          |
|                                    |                                                                |              |          |
|                                    |                                                                |              |          |
|                                    |                                                                |              |          |
|                                    |                                                                |              |          |
|                                    | 60mm STRUCTUR                                                  |              |          |
| )                                  |                                                                |              |          |
|                                    | <u></u>                                                        |              |          |
|                                    |                                                                |              |          |
|                                    | <u></u>                                                        |              |          |
|                                    | CLAY HOLLOW POTS                                               |              |          |
| FLOOR                              |                                                                |              |          |
| <u>FION</u>                        |                                                                |              |          |
|                                    |                                                                |              |          |
|                                    |                                                                |              |          |
|                                    | Project                                                        |              |          |
| gineering<br>better <b>society</b> | 3-5 Bedford Row                                                |              |          |
|                                    | Drawing status                                                 | Status       | Revision |
| Ltd<br><b>Nottingham</b>           | For Information                                                | Status<br>S1 | P2       |
| Engineers<br>d.co.uk               | Project no. Originator Zone Level<br>2220153 - EWP - ZZ - XX - |              |          |
|                                    |                                                                |              |          |
|                                    |                                                                |              |          |