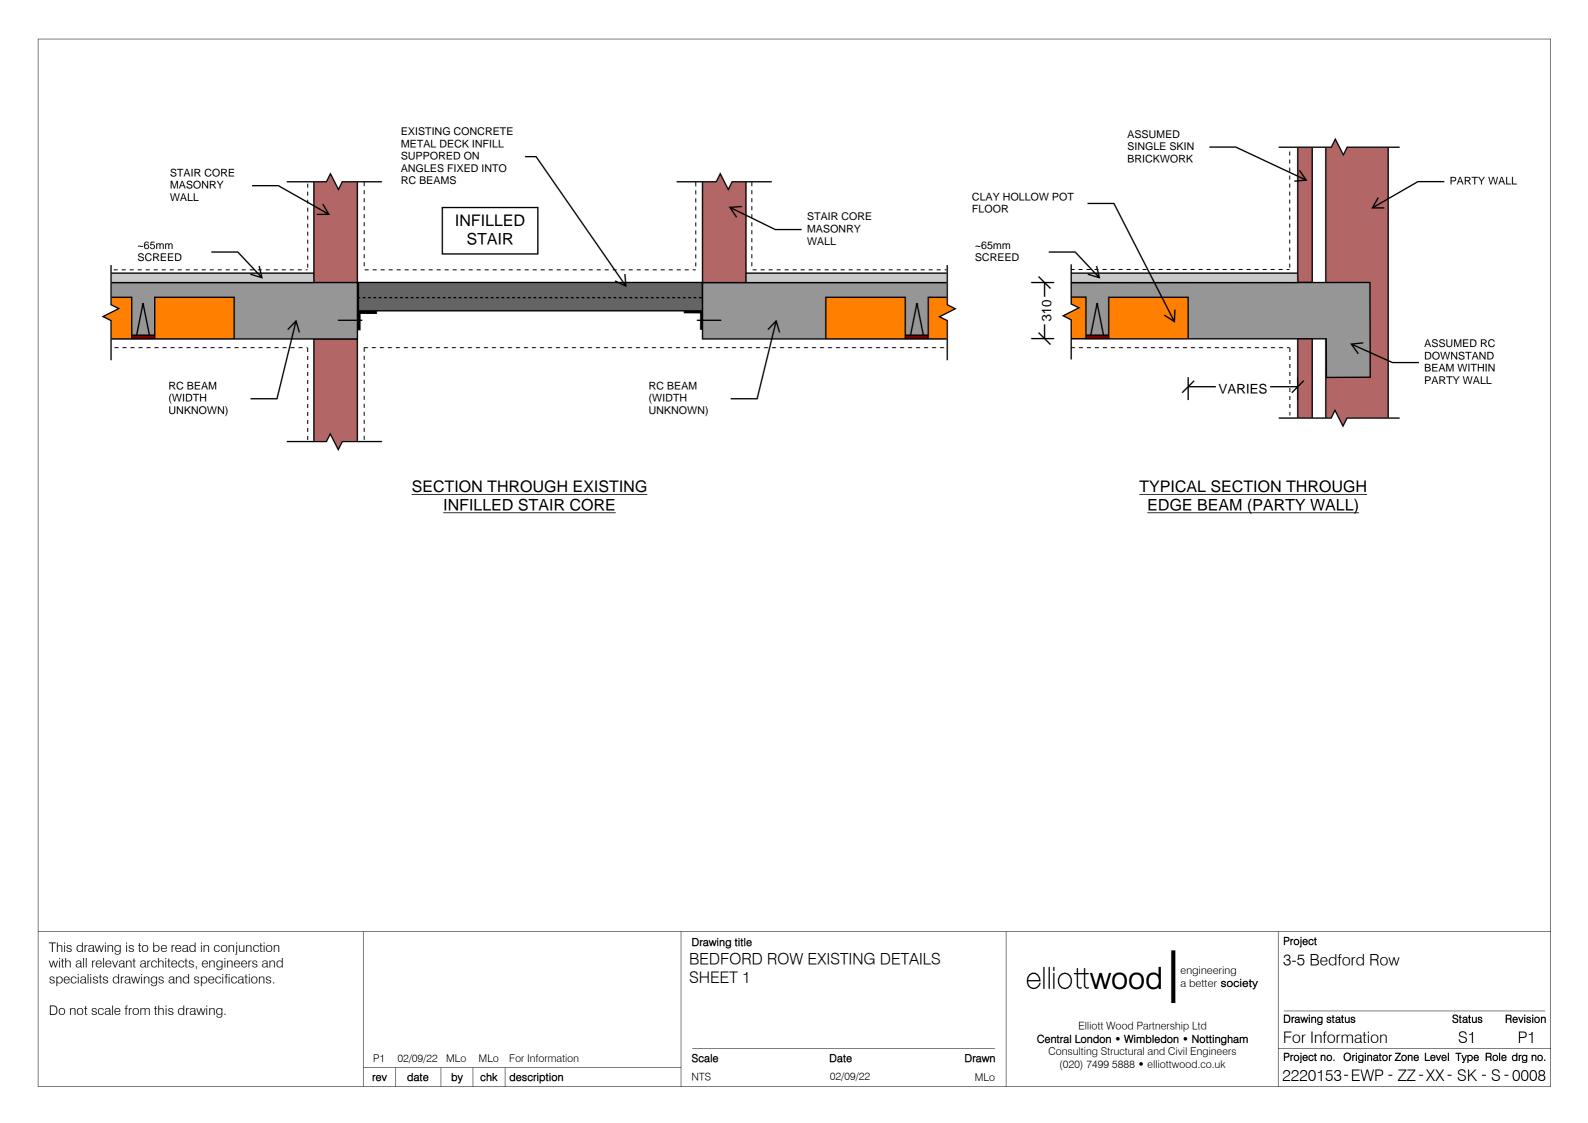

|          |
| gineering<br>better <b>society</b> | 3-5 Bedford Row                                                |              |          |
|                                    | Drawing status                                                 | Status       | Revision |
| Ltd<br><b>Nottingham</b>           | For Information                                                | Status<br>S1 | P2       |
| Engineers<br>d.co.uk               | Project no. Originator Zone Level<br>2220153 - EWP - ZZ - XX - |              |          |
|                                    |                                                                |              |          |
|                                    |                                                                |              |          |