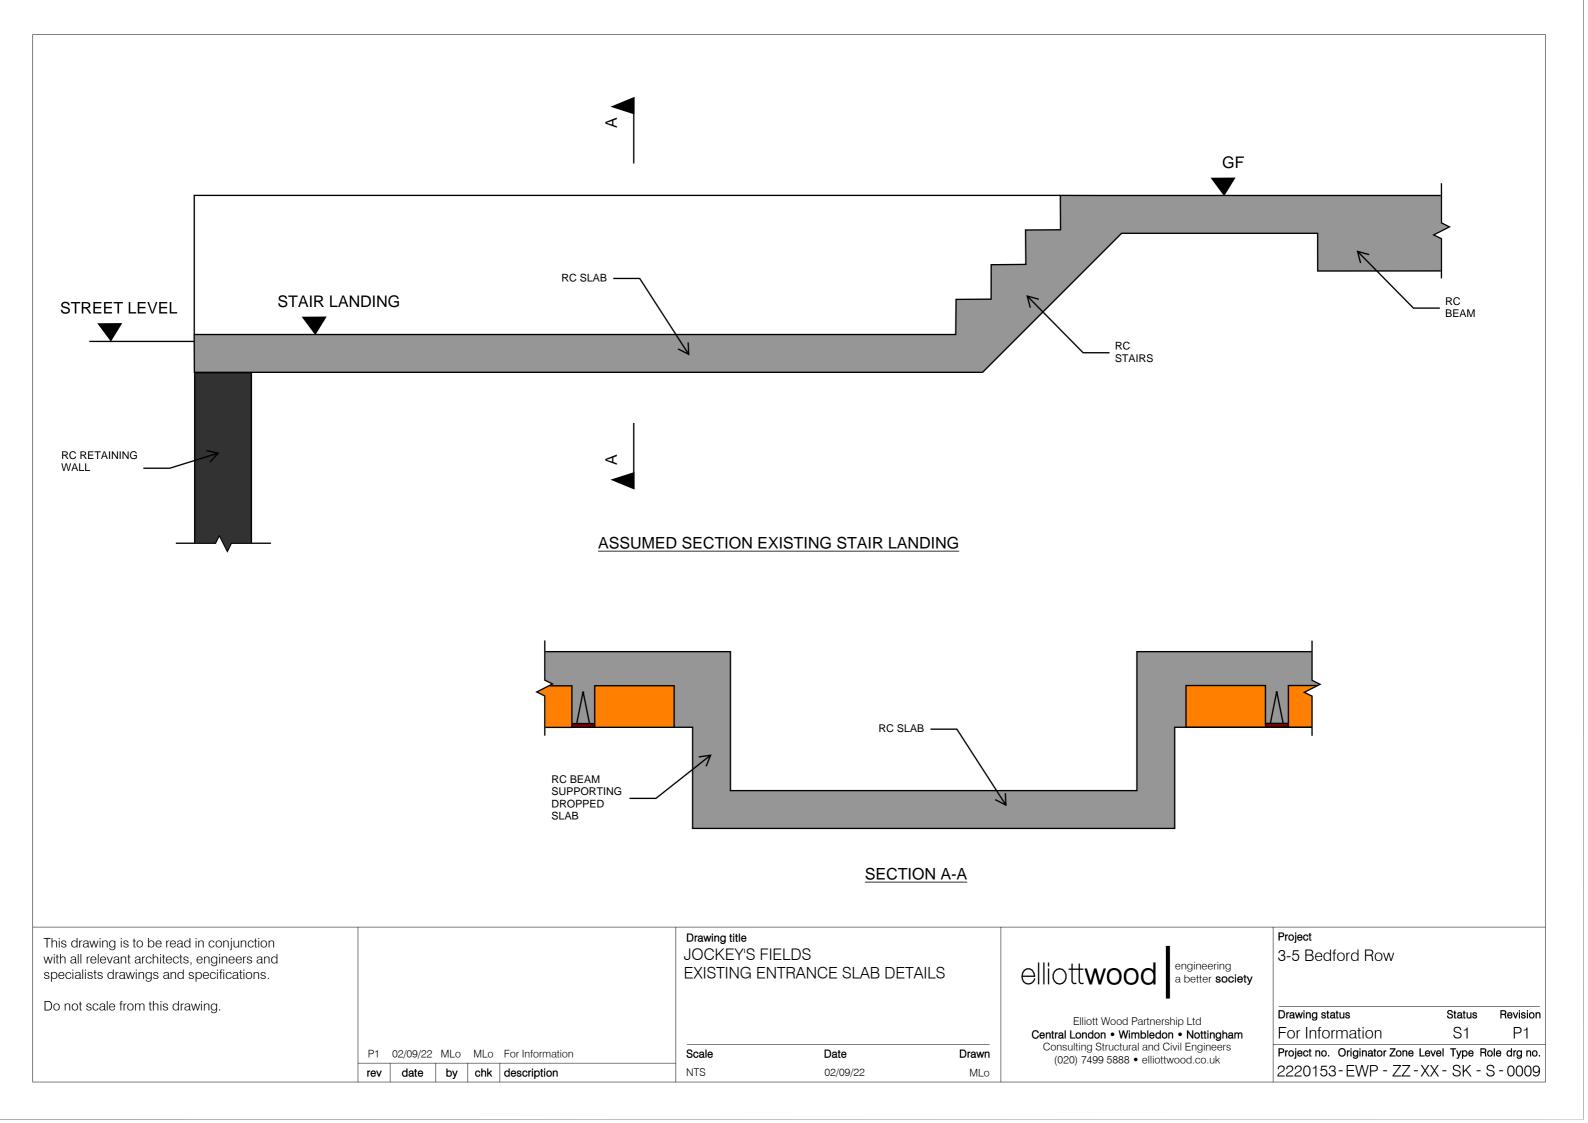

NTS

04/08/22

MLo

by chk description

rev

date

| CLAY HOL                           | LOW POTS                                                       |              |          |
|------------------------------------|----------------------------------------------------------------|--------------|----------|
| TION                               |                                                                |              |          |
|                                    |                                                                |              |          |
|                                    |                                                                |              |          |
|                                    |                                                                |              |          |
|                                    |                                                                |              |          |
|                                    | 60mm STRUCTUR                                                  |              |          |
| )                                  |                                                                |              |          |
|                                    | <u></u>                                                        |              |          |
|                                    |                                                                |              |          |
|                                    | <u></u>                                                        |              |          |
|                                    | CLAY HOLLOW POTS                                               |              |          |
| FLOOR                              |                                                                |              |          |
| <u>FION</u>                        |                                                                |              |          |
|                                    |                                                                |              |          |
|                                    |                                                                |              |          |
|                                    | Project                                                        |              |          |
| gineering<br>better <b>society</b> | 3-5 Bedford Row                                                |              |          |
|                                    | Drawing status                                                 | Status       | Revision |
| Ltd<br><b>Nottingham</b>           | For Information                                                | Status<br>S1 | P2       |
| Engineers<br>d.co.uk               | Project no. Originator Zone Level<br>2220153 - EWP - ZZ - XX - |              |          |
|                                    |                                                                |              |          |
|                                    |                                                                |              |          |