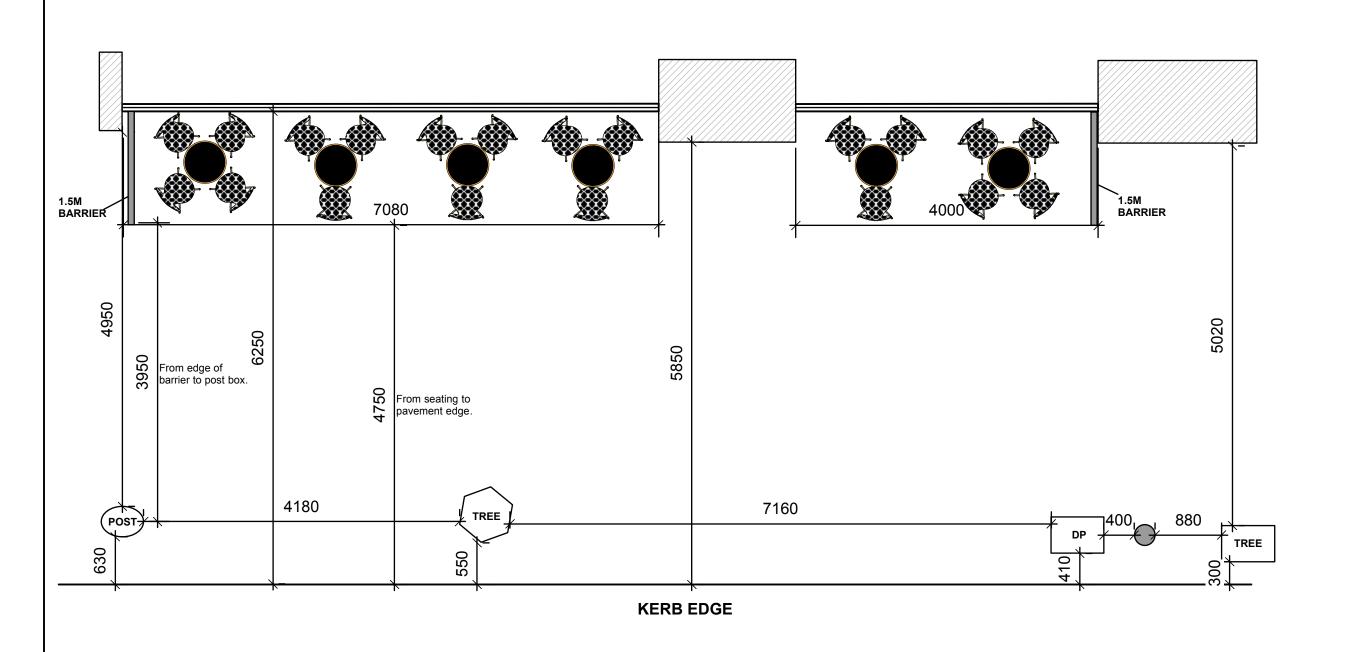

Bedrock Design Consultants Ltd 2nd Floor, 39 Gold Street, Northampton, NN1 1RA

T 01604 250002 F 01604 250003 info@bedrockdesign.co.uk

Caffe Nero

Project

Kingsway Description

External Seating Layout

Drawn by Date 1/50 @ A3 CA 23/03/17 Drawing N°