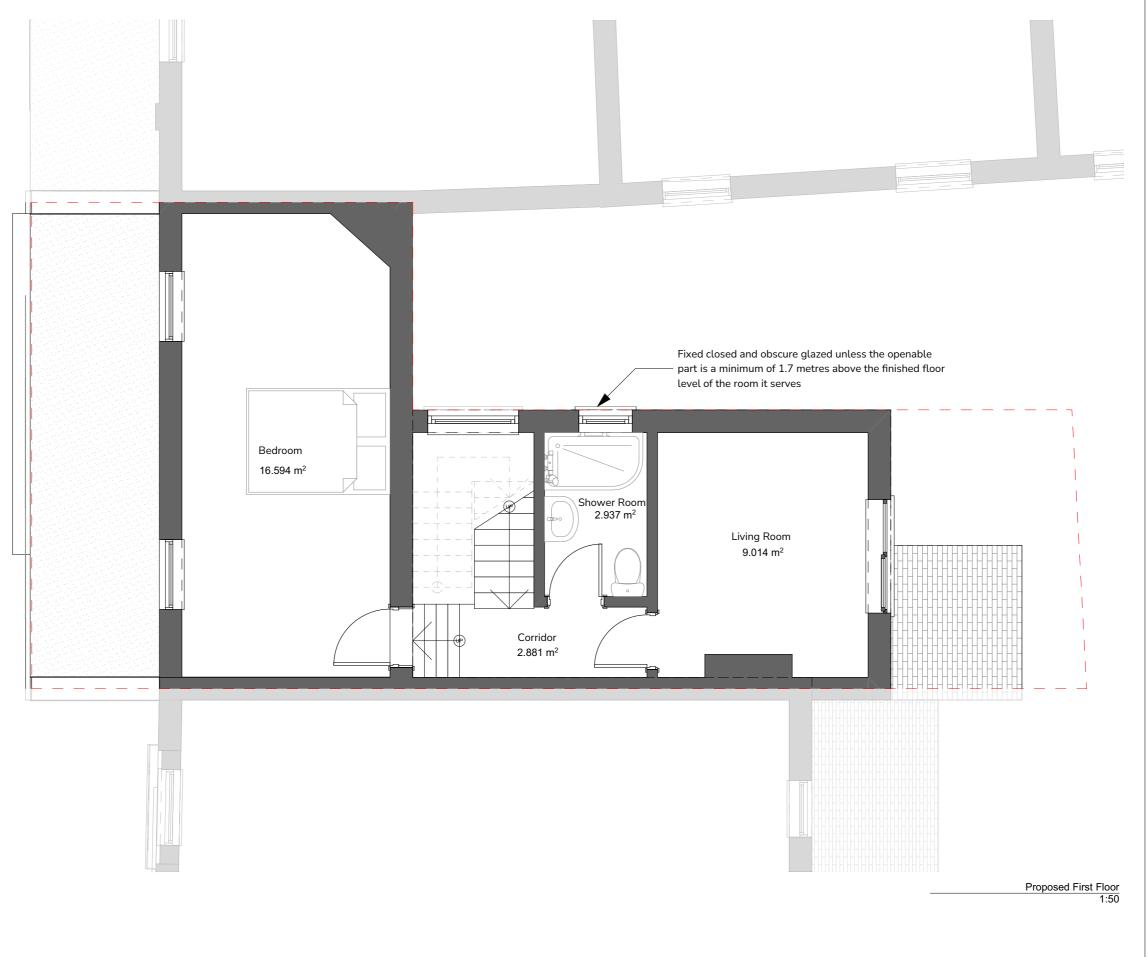

## Site Address

128 Camden Road London NW1 9EE

Drawing Name Plans Proposed Proposed First Floor

Drawing Status: Planning

Scale: 1/50 @A3 Drawn: SMC Date: 01/11/2022 Checked: BS

### Drawing no

| Drawing no     |            |      |        |        |       |          |     |
|----------------|------------|------|--------|--------|-------|----------|-----|
| project        | originator | zone | level  | type   | role  | no.      | rev |
| 215-<br>NW19EE | - URB -    | ZZ - | - 01 - | - DR - | - A - | -102104- | R2  |