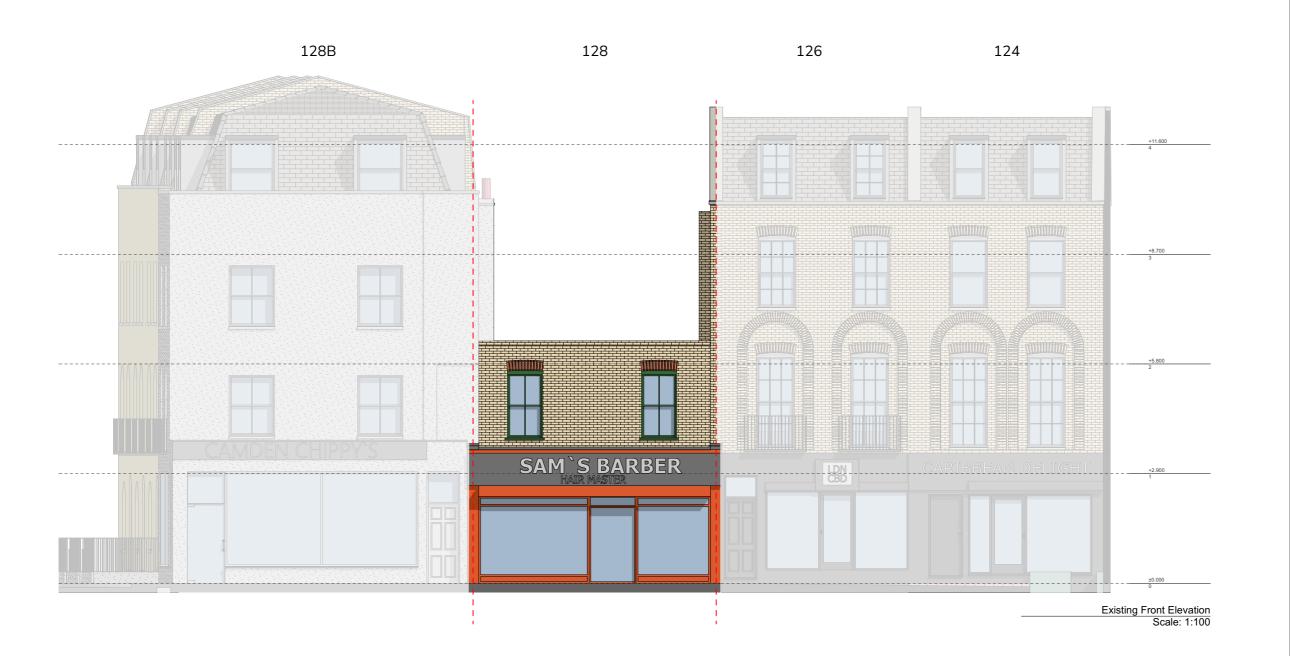

## Site Address

128 Camden Road London NW1 9EE

Drawing Name Elevations Existing Existing Front Elevation

Drawing Status: Planning

**Scale:** 1/100 @A3 **Drawn:** SMC Date: 01/11/2022 Checked: BS