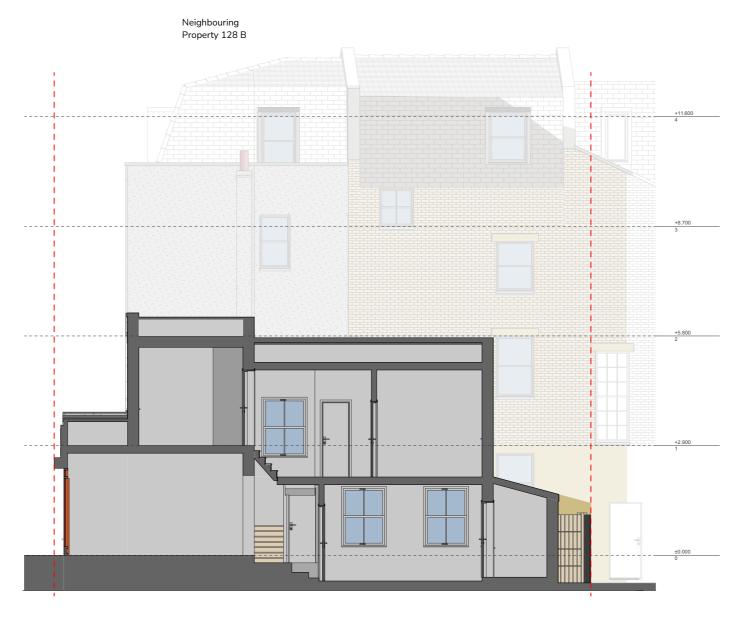

## Site Address

128 Camden Road London NW1 9EE

Drawing Name Sections Existing Existing Building Section AA

Drawing Status: Planning

**Scale:** 1/100 @A3 **Drawn:** SMC **Date:** 01/11/2022 **Checked:** BS

## Site Address

128 Camden Road London NW1 9EE

Drawing Name
Sections Existing
Existing Building Section BB, Existing Building
Section CC

Drawing Status: Planning

**Scale:** 1/100 @A3 **Drawn:** SMC Date: 01/11/2022 Checked: BS

Drawing no

Existing Building Section CC Scale: 1:100

4m

project originator zone level type role no. rev 215- - URB - ZZ - XX - DR - A -000502- R2 NW19EE

Proposed Site Plan Scale:1:200