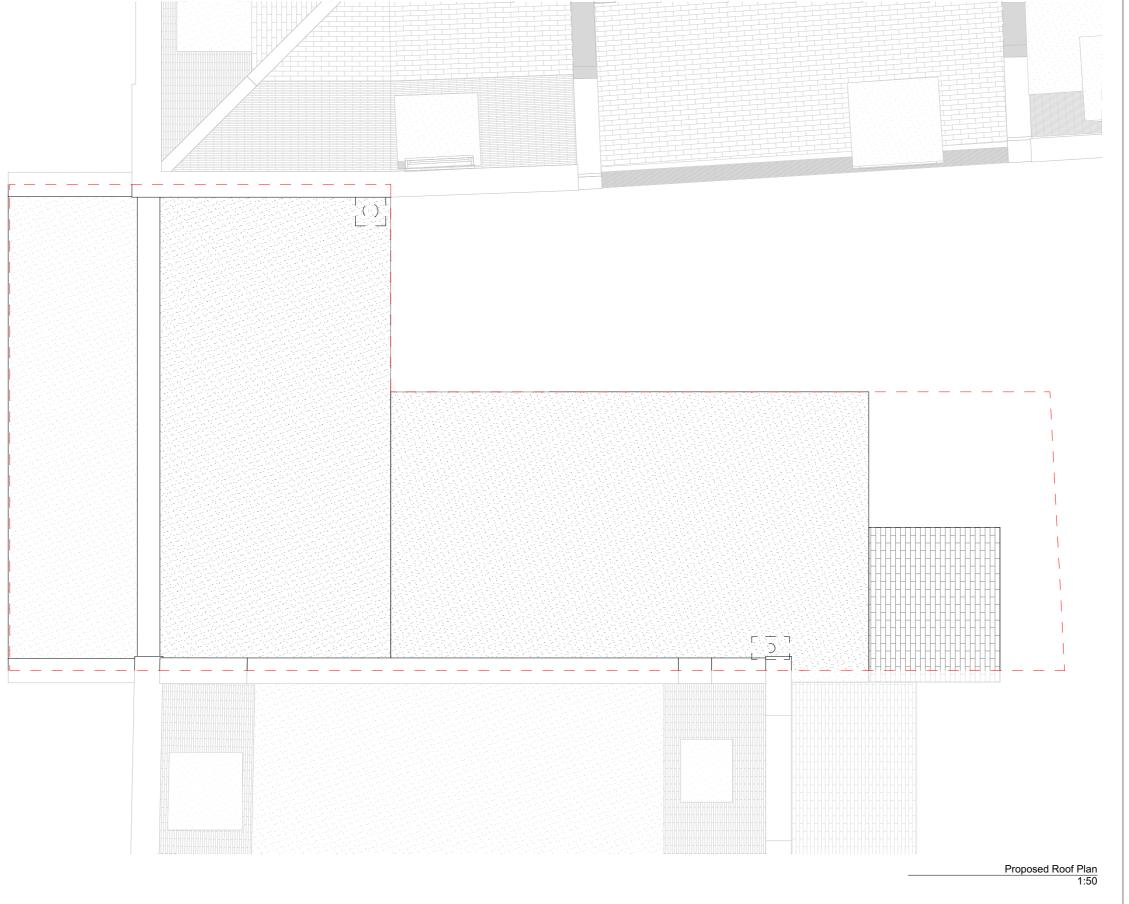

## Site Address

128 Camden Road London NW1 9EE

**Drawing Name** Plans Proposed Proposed Roof Plan

# Drawing Status: Planning

Scale: 1/50 @A3 Drawn: SMC Date: 01/11/2022 Checked: BS

# Drawing no

2m

project originator zone level type role no. rev 215- - URB - ZZ - 02 - DR - A -102105- R2 NW19EE

2m 4m