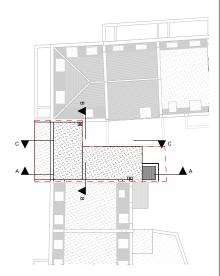

Drawing no

Existing Building Section CC Scale: 1:100

4m

project originator zone level type role no. rev 215- - URB - ZZ - XX - DR - A -000502- R2 NW19EE

Proposed Site Plan Scale:1:200

## Site Address

128 Camden Road London NW1 9EE

Drawing Name Site Plans Proposed Site Plan

Drawing Status: Planning

Scale: 1/200 @A3 Drawn: SMC Date: 01/11/2022 Checked: BS