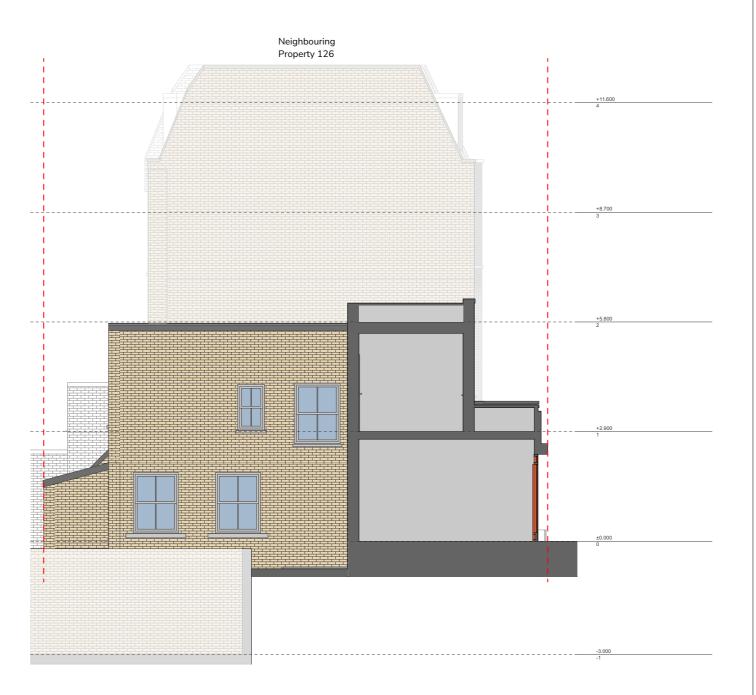

pancies. Copyright belongs to Urbanist Architecture Ltd.

--- Boundary Line





### **Urbanist Architecture**

2 Little Thames Walk London SE8 3FB Tel: 0203 793 7878 info@urbanistarchitecture.co.uk www.urbanistarchitecture.co.uk

### **Project Description**

Change of use of first floor and part of ground floor from barbers (Use Class E) to a single residential dwelling (Use class C3) and alterations to the shopfront including installation of residential access door.

## Site Address

128 Camden Road London NW1 9EE

Drawing Name Sections Existing Existing Building Section AA

Drawing Status: Planning

**Scale:** 1/100 @A3 **Drawn:** SMC **Date:** 01/11/2022 **Checked:** BS

# Drawing no

project originator zone level type role no. rev 215- - URB - ZZ - XX - DR - A -000501- R2 NW19EE







Do not scale from this drawing. To be read in conjunction with all relevant Architects', Services and Structural Engineers' information. Architect to be immediately notified of discrepancies. Copyright belongs to Urbanist Architecture Ltd.

--- Boundary Line





### **Urbanist Architecture**

2 Little Thames Walk London SE8 3FB Tel: 0203 793 7878 info@urbanistarchitecture.co.uk www.urbanistarchitecture.co.uk

#### **Project Description**

Change of use of first floor and part of ground floor from barbers (Use Class E) to a single residential dwelling (Use class C3) and alterations to the shopfront including installation of residential access door.

## Site Address

128 Camden Road London NW1 9EE

Drawing Name
Sections Existing
Existing Building Section BB, Existing Building
Section CC