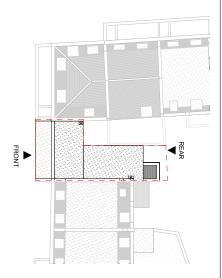

Existing Site Plan Scale:1:200

## Site Address

128 Camden Road London NW1 9EE

Drawing Name
Site Plans
Existing Site Plan

Drawing Status: Planning

**Scale:** 1/200 @A3 **Drawn:** SMC Date: 01/11/2022 Checked: BS