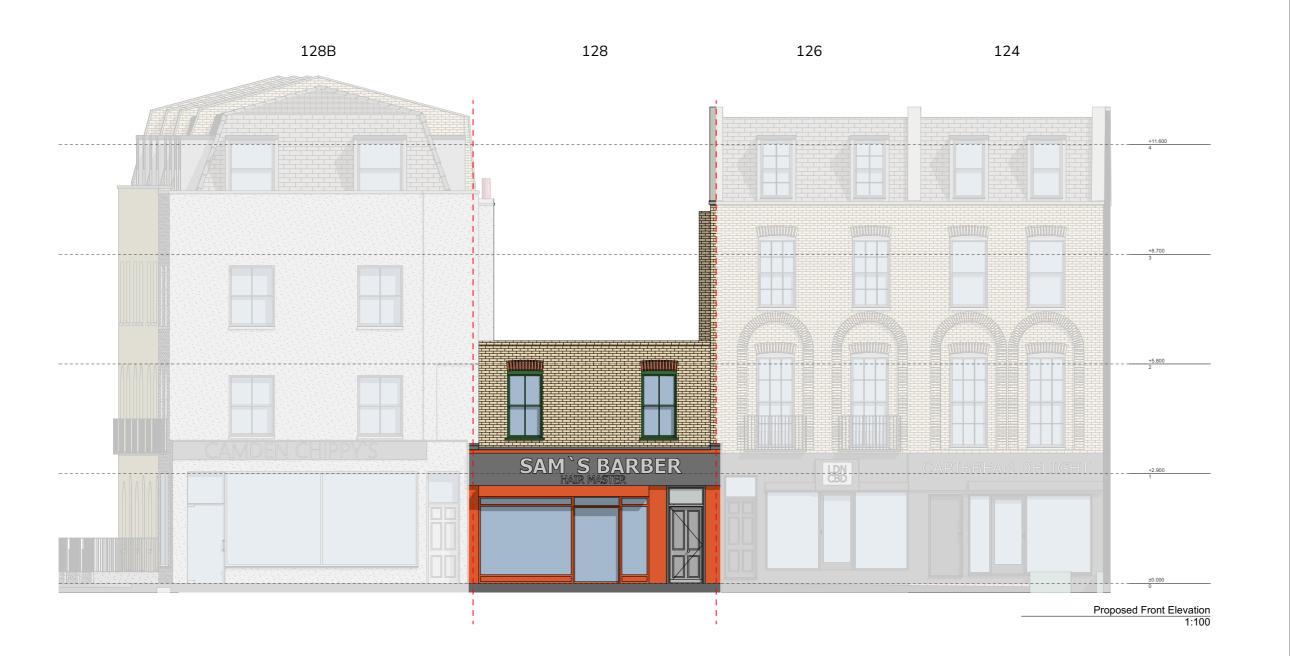

#### **Project Description**

Change of use of first floor and part of ground floor from barbers (Use Class E) to a single residential dwelling (Use class C3) and alterations to the shopfront including installation of residential access door.

## Site Address

128 Camden Road London NW1 9EE

**Drawing Name**Elevations Proposed
Proposed Front Elevation

Drawing Status: Planning

**Scale:** 1/100 @A3 **Drawn:** SMC Date: 01/11/2022 Checked: BS