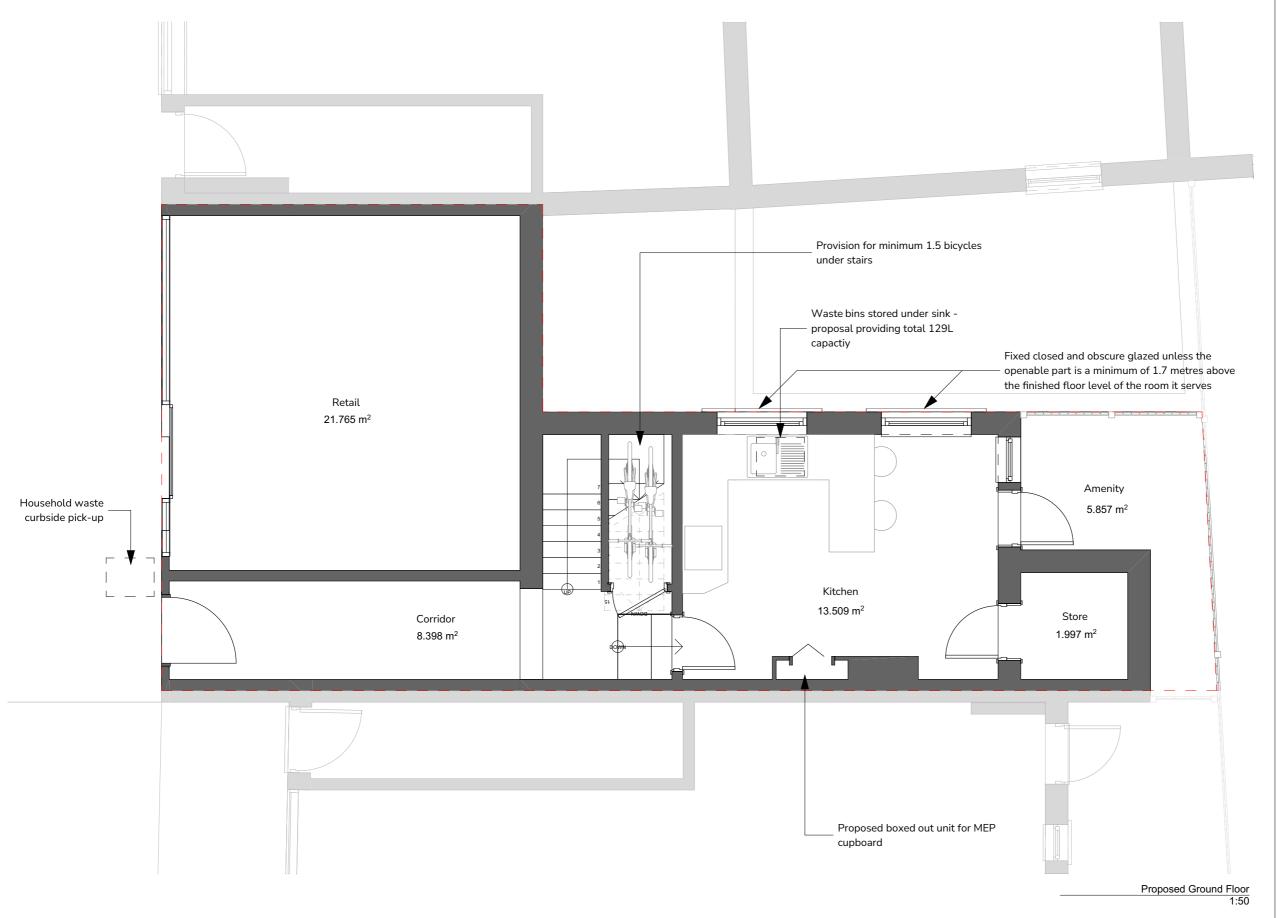

# Site Address

128 Camden Road London NW1 9EE

**Drawing Name**Plans Proposed
Proposed Ground Floor

Drawing Status: Planning

Scale: 1/50 @A3 Drawn: SMC Date: 01/11/2022 Checked: BS

### Drawing no

project originator zone level type role no. rev 215- - URB - ZZ - 00 - DR - A -102103- R2 NW19EE

1m

Do not scale from this drawing. To be read in conjunction with all relevant Architects', Services and Structural Engineers' information. Architect to be immediately notified of discrepancies. Copyright belongs to Urbanist Architecture Ltd.