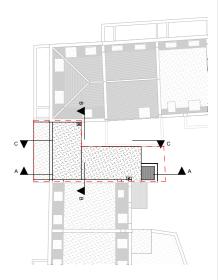

## Site Address

128 Camden Road London NW1 9EE

Drawing Name
Sections Existing
Existing Building Section BB, Existing Building
Section CC

Drawing Status: Planning

**Scale:** 1/100 @A3 **Drawn:** SMC Date: 01/11/2022 Checked: BS

Drawing no

Existing Building Section CC Scale: 1:100

4m

project originator zone level type role no. rev 215- - URB - ZZ - XX - DR - A -000502- R2 NW19EE

Proposed Site Plan Scale:1:200