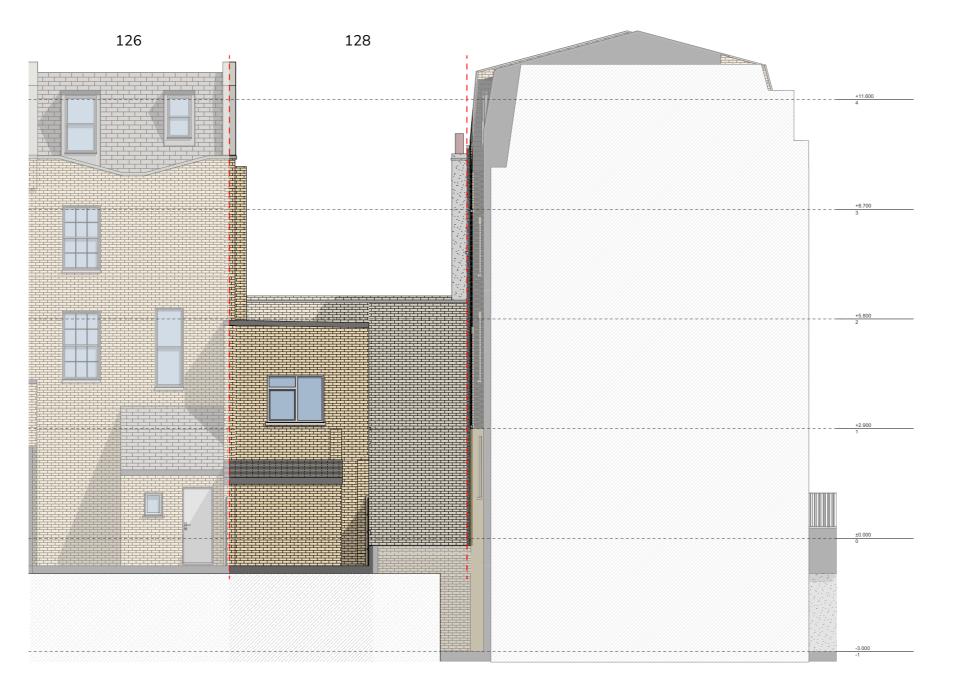

## Site Address

128 Camden Road London NW1 9EE

Drawing Name Elevations Existing Existing Rear Elevation

Drawing Status: Planning

**Scale:** 1/100 @A3 **Drawn:** SMC Date: 01/11/2022 Checked: BS

# Drawing no

project originator zone level type role no. rev 215- - URB - ZZ - XX - DR - A -000402- R2 NW19EE

Existing Building Section AA Scale: 1:100

4m