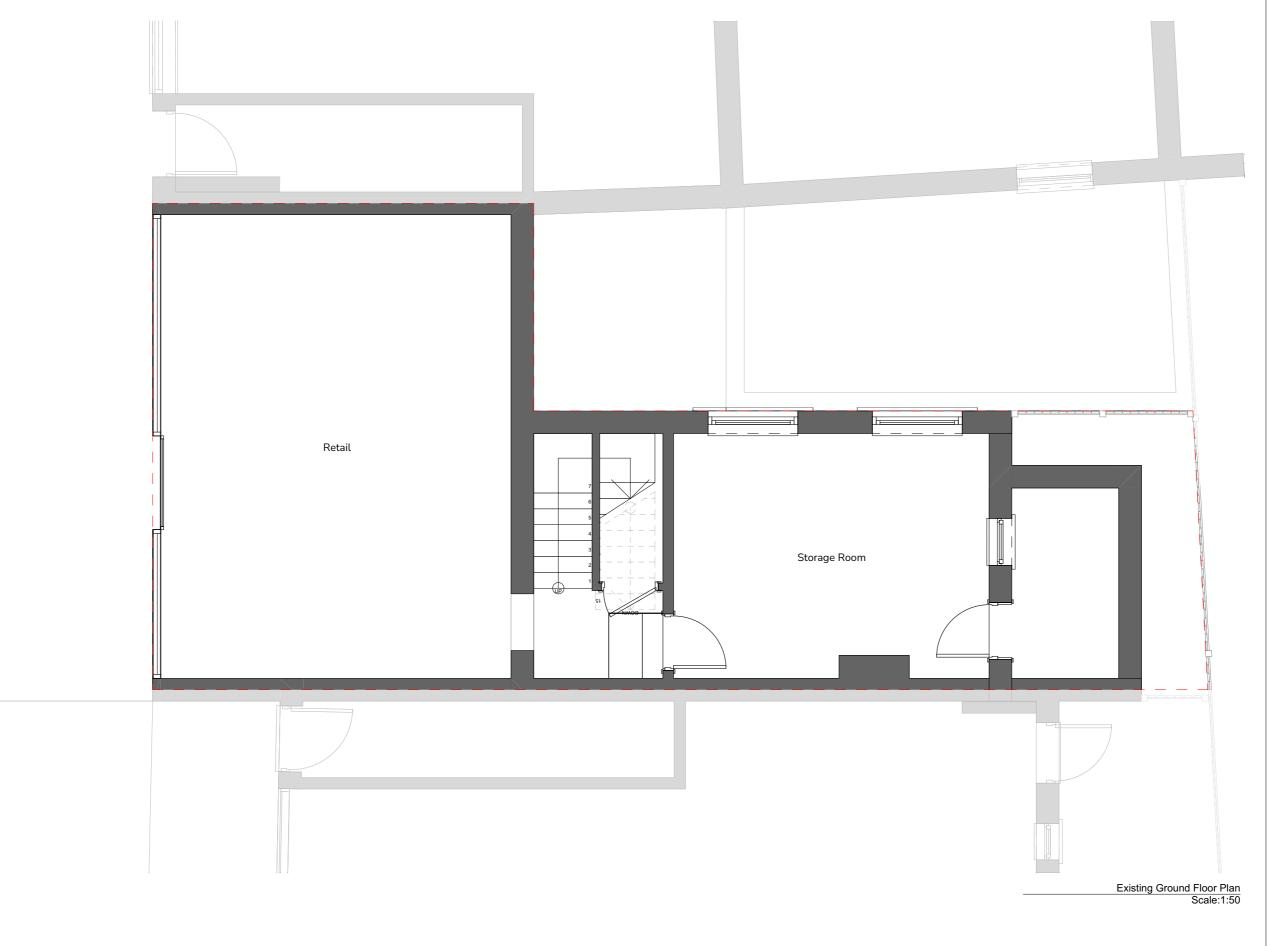

## Site Address

128 Camden Road London NW1 9EE

**Drawing Name**Plans Existing
Existing Ground Floor

Drawing Status: Planning

**Scale:** 1/50 @A3 Drawn: SMC Date: 01/11/2022 Checked: BS

# Drawing no

2m

project originator zone level type role no. rev 215- - URB - ZZ - 00 - DR - A -000301- R2 NW19EE

Do not scale from this drawing. To be read in conjunction with all relevant Architects', Services and Structural Engineers' information. Architect to be immediately notified of discrepancies. Copyright belongs to Urbanist Architecture Ltd.