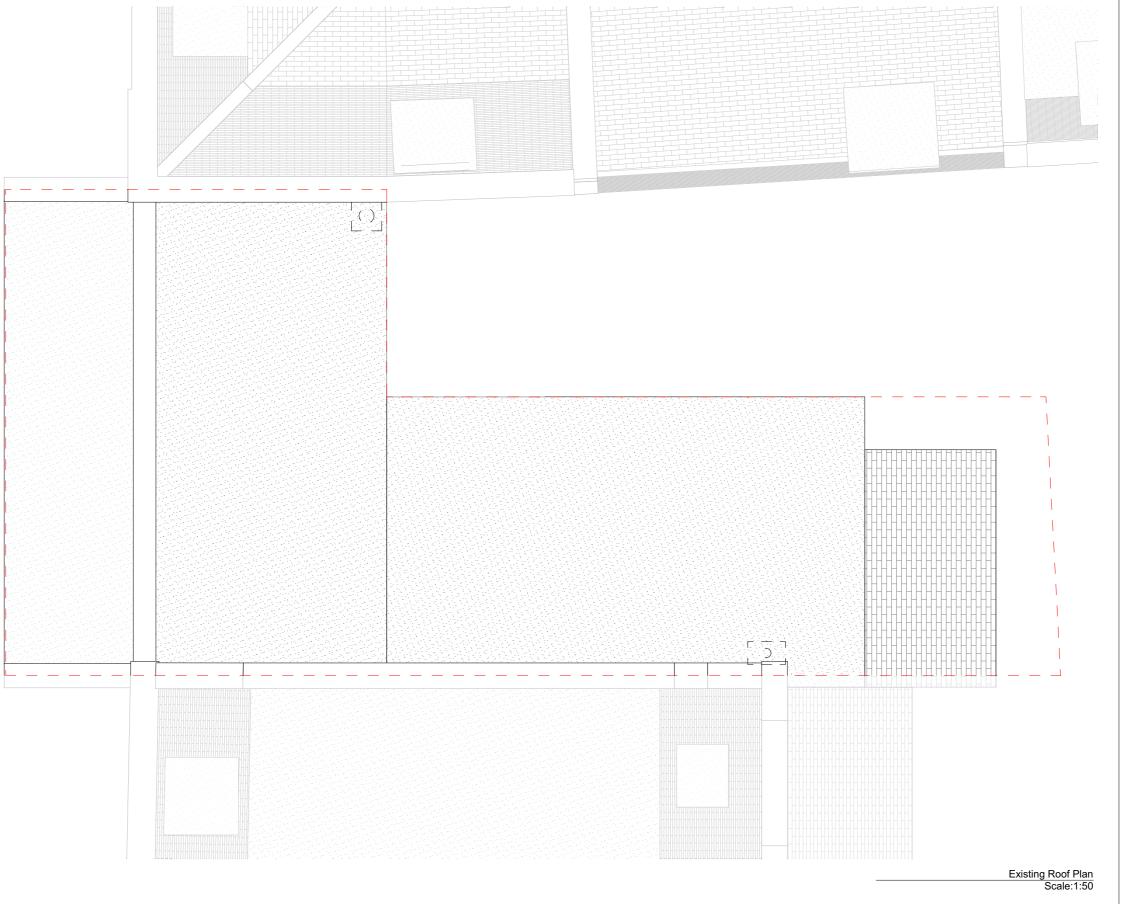

## Site Address

128 Camden Road London NW1 9EE

Drawing Name
Plans Existing
Existing Roof Plan

# Drawing Status: Planning

Scale: 1/50 @A3 Drawn: SMC Date: 01/11/2022 Checked: BS

# Drawing no

project originator zone level type role no. rev 215- - URB - ZZ - XX - DR - A -000303- R2 NW19EE

2m

2m 4m