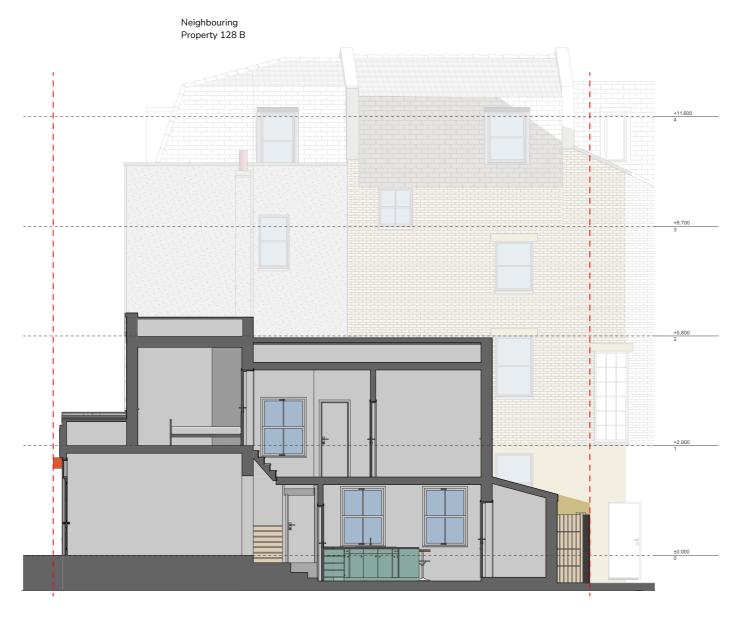

## Site Address

128 Camden Road London NW1 9EE

Drawing Name Sections Proposed Proposed Building Section AA

Drawing Status: Planning

**Scale:** 1/100 @A3 **Drawn:** SMC Date: 01/11/2022 Checked: BS

## Site Address

128 Camden Road London NW1 9EE

Drawing Name
Sections Proposed
Proposed Building Section BB, Proposed
Building Section CC

Drawing Status: Planning

**Scale:** 1/100 @A3 **Drawn:** SMC Date: 01/11/2022 Checked: BS