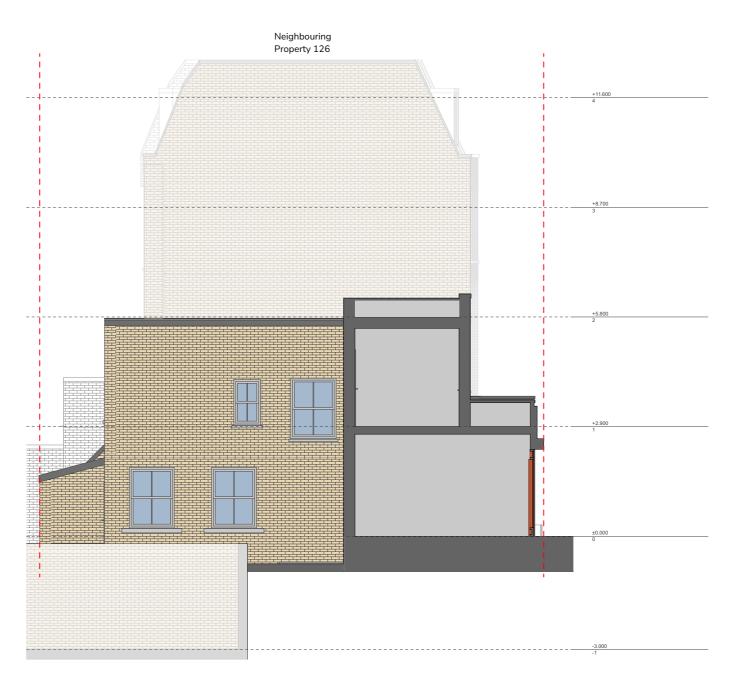

## Site Address

128 Camden Road London NW1 9EE

Drawing Name Elevations Existing Existing Rear Elevation

Drawing Status: Planning

**Scale:** 1/100 @A3 **Drawn:** SMC Date: 01/11/2022 Checked: BS

# Drawing no

project originator zone level type role no. rev 215- - URB - ZZ - XX - DR - A -000402- R2 NW19EE

Existing Building Section AA Scale: 1:100

4m