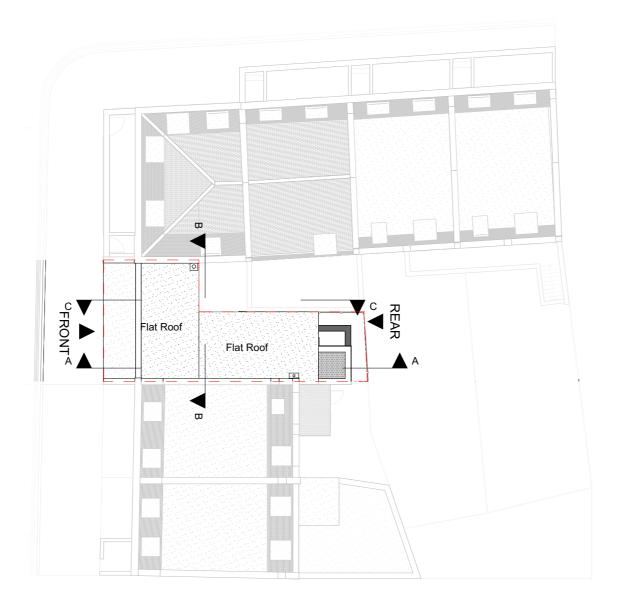

Existing Site Plan Scale:1:200

## Site Address

128 Camden Road London NW1 9EE

Drawing Name
Site Plans
Existing Site Plan

Drawing Status: Planning

**Scale:** 1/200 @A3 **Drawn:** SMC Date: 01/11/2022 Checked: BS