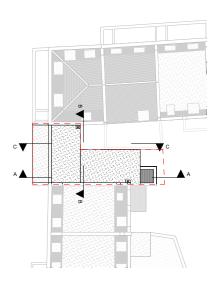

## Site Address

128 Camden Road London NW1 9EE

Drawing Name
Sections Existing
Existing Building Section BB, Existing Building
Section CC

Drawing Status: Planning

**Scale:** 1/100 @A3 **Drawn:** SMC Date: 01/11/2022 Checked: BS

Drawing no

Existing Building Section CC Scale: 1:100

4m

project originator zone level type role no. rev 215- - URB - ZZ - XX - DR - A -000502- R2 NW19EE

Proposed Site Plan Scale:1:200