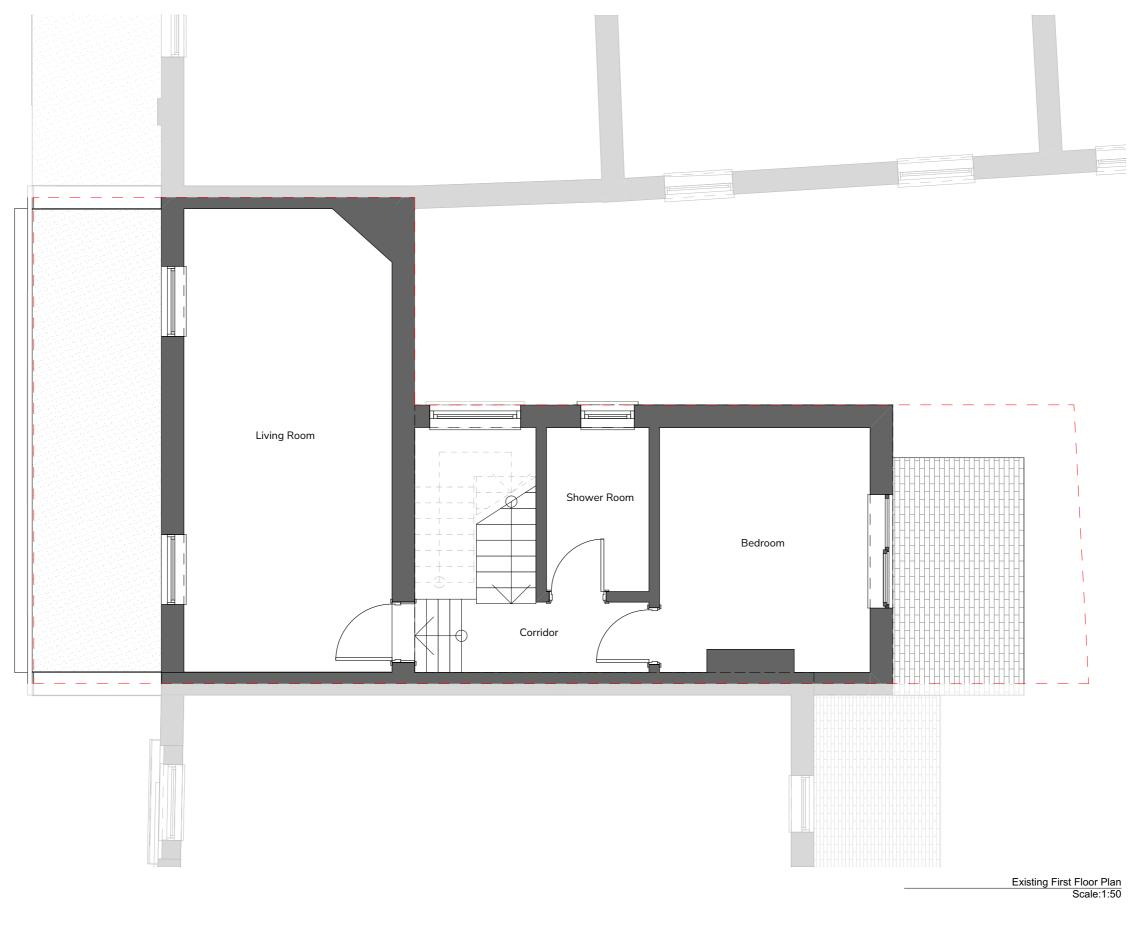

## Site Address

128 Camden Road London NW1 9EE

Drawing Name
Plans Existing
Existing First Floor

Drawing Status: Planning

Scale: 1/50 @A3 Drawn: SMC Date: 01/11/2022 Checked: BS

# Drawing no

project originator zone level type role no. rev 215- - URB - ZZ - XX - DR - A -000302- R2 NW19EE

Do not scale from this drawing. To be read in conjunction with all relevant Architects', Services and Structural Engineers' information. Architect to be immediately notified of discrepancies. Copyright belongs to Urbanist Architecture Ltd.