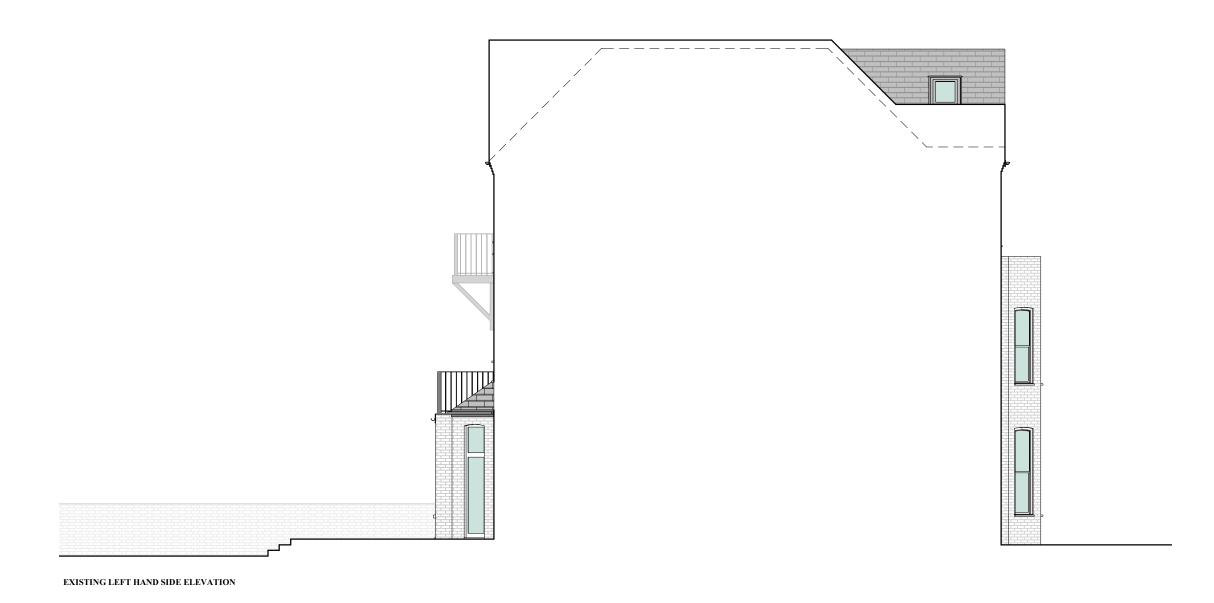

PROJECT
SINGLE STOREY REAR EXTENSION + TERRACE AT FIRST FLOOR

ADDRESS
60 CANFIELD GARDENS, NW6, FLAT 1 & FLAT 3

DRAWING TITLE
EXISTING LEFT HAND SIDE ELEVATION

DATE REV DRAWING NO.
12-08-22 B EX-101-04

EXISTING REAR ELEVATION