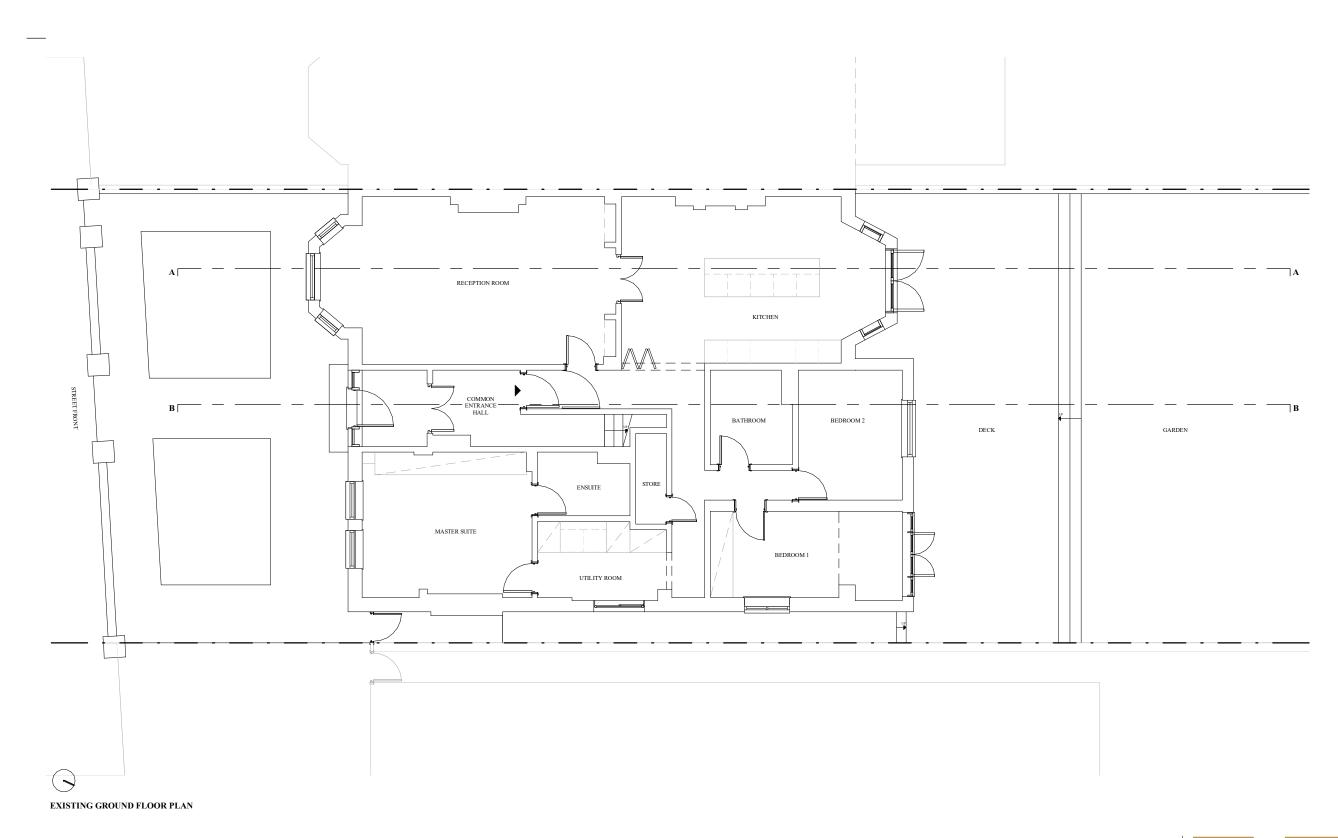

PROJECT

SINGLE STOREY REAR EXTENSION + TERRACE AT FIRST FLOOR

ADDRE

60 Canfield Gardens, NW6, Flat 1 & Flat 3

DRAWING TITLE

existing ground floor plan

DATE REV DRAWING NO.
12-08-22 B EX-101-01

SINGLE STOREY REAR EXTENSION + TERRACE AT FIRST FLOOR