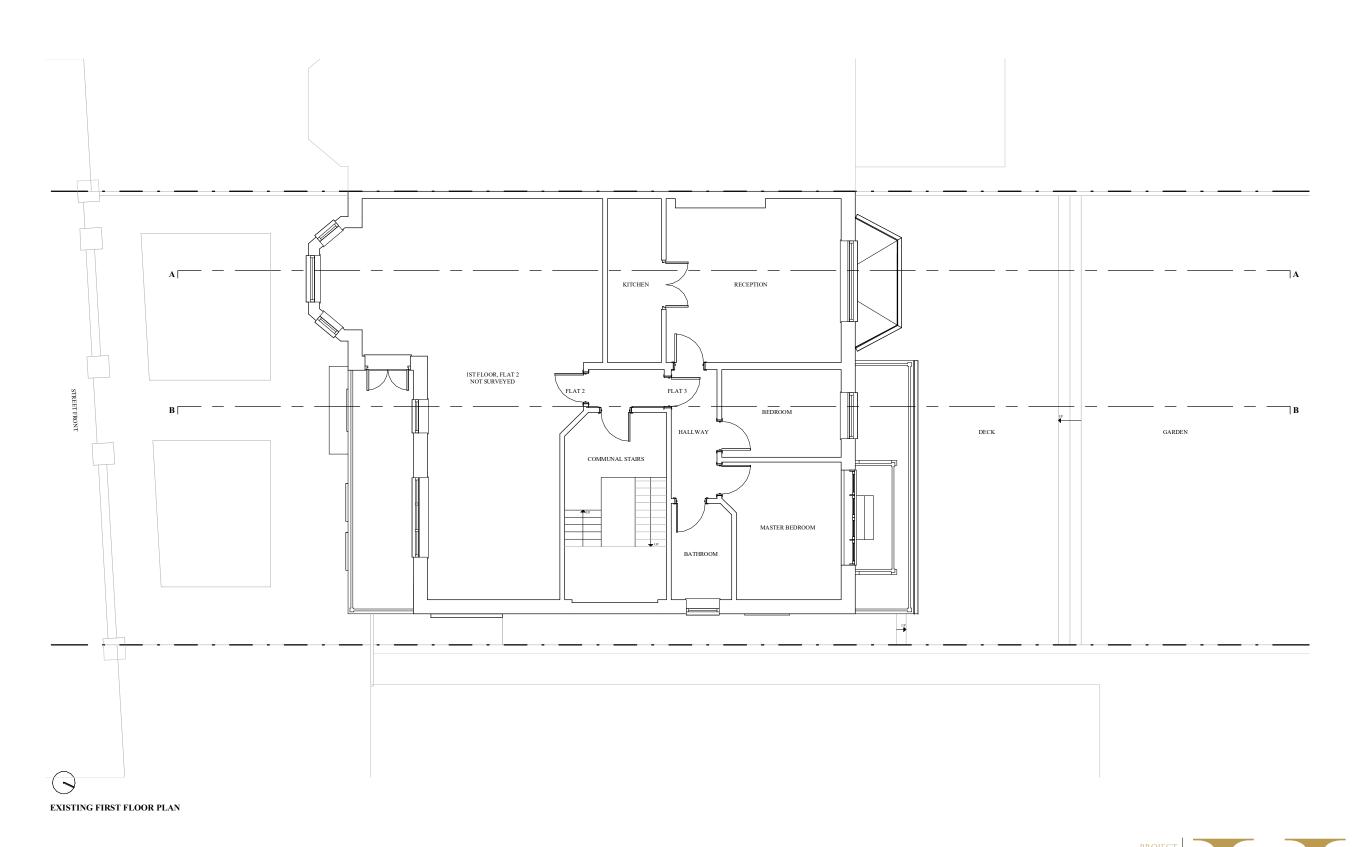

60 CANFIELD GARDENS, NW6, FLAT 1 & FLAT 3

0 0.11 1.1222 0.11(32.10, 1.110, 1.211 1.41 2.11

DRAWING TITLE EXISTING FIRST FLOOR PLAN

DATE REV DRAWING NO.
12-08-22 B EX-101-02

TLE LAN NO. D2

EXISTING RIGHT HAND SIDE ELEVATION