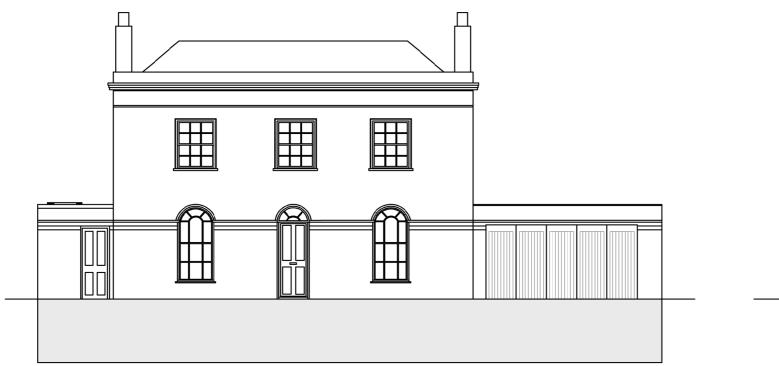

Existing Front Elevation @ 1:100 Proposed Front Elevation @ 1:100

The proposed change is for a false door to be put up in the recess in front of the existing garage door, with noise insulation to be installed in the cavity between the existing door and the false door. This work is temporary whilst the HS2 construction