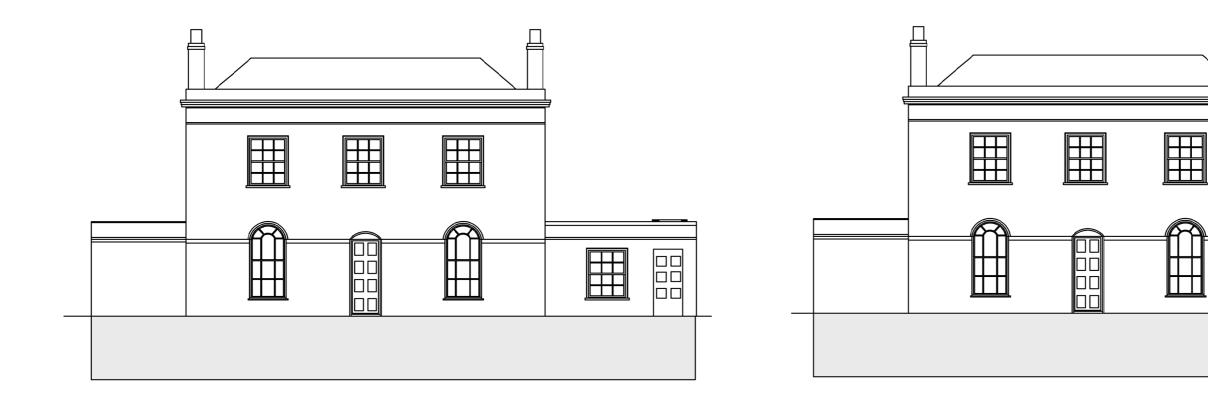

Existing Front Elevation @ 1:100 Proposed Front Elevation @ 1:100

The proposed change is for a false door to be put up in the recess in front of the existing garage door, with noise insulation to be installed in the cavity between the existing door and the false door. This work is temporary whilst the HS2 construction

work is being continued.

Scale Bar 1:100

Existing Rear Elevation @ 1:100

Proposed Rear Elevation @ 1:100

No proposed changes or alterations to this side.

Drawing issued for: Householder planning & listed building consent