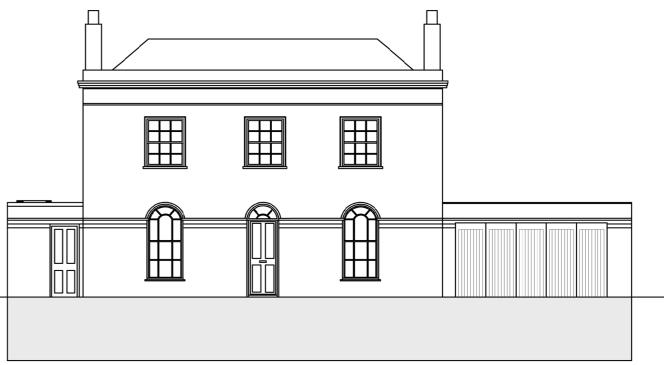

Existing Front Elevation @ 1:100 Proposed Front Elevation @ 1:100

The proposed change is for a false door to be put up in the recess in front of the existing garage door, with noise insulation to be installed in the cavity between the existing door and the false door. This work is temporary whilst the HS2 construction