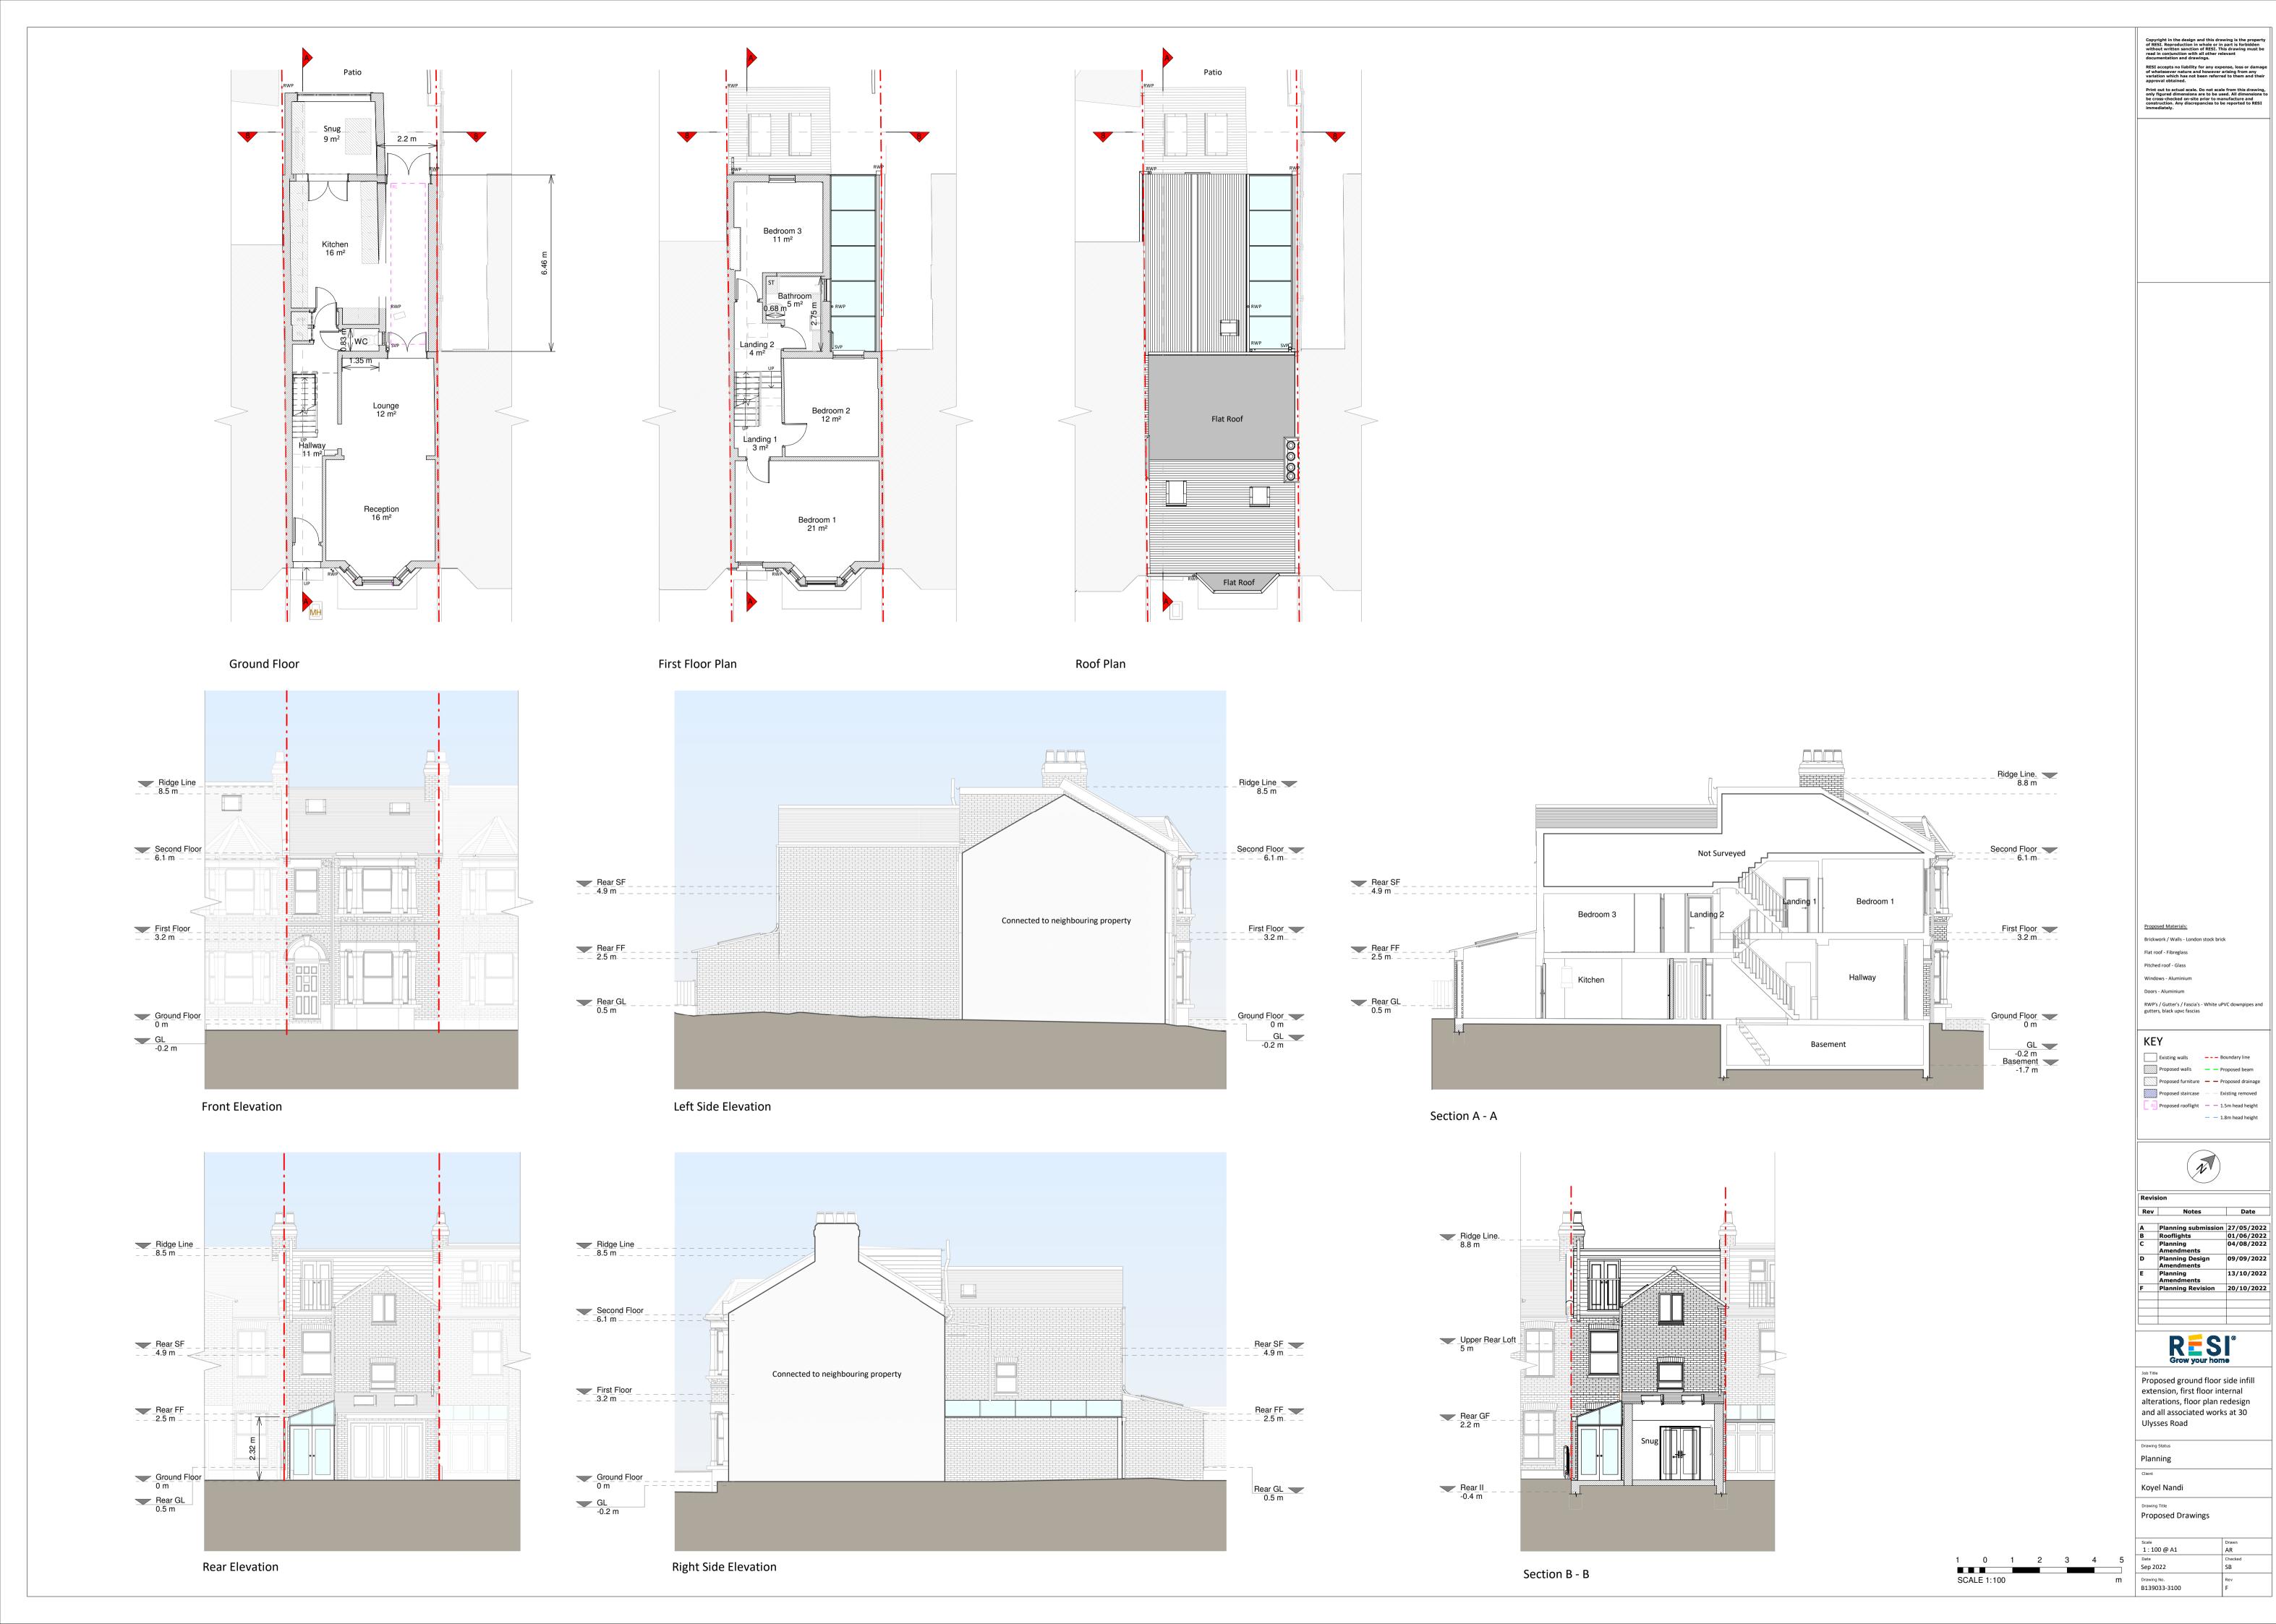

Print out to actual scale. Do not scale from this drawing, only figured dimensions are to be used. All dimensions to be cross-checked on-site prior to manufacture and construction. Any discrepancies to be reported to RESI immediately.

Existing Materials: Brickwork / Walls - Stock brick and yellow brick Flat roof - Fibreglass Windows - white upvc

RWP's / Gutter's / Fascia's - White uPVC downpipes and gutters, black upvc fascias

KEY

Existing walls — — — Boundary line Existing furniture 1.8m head height

RESI® Grow your home Proposed ground floor side infill extension, first floor internal alterations, floor plan redesign and all associated works at 30

Ulysses Road Planning

Koyel Nandi

1:100 @ A1