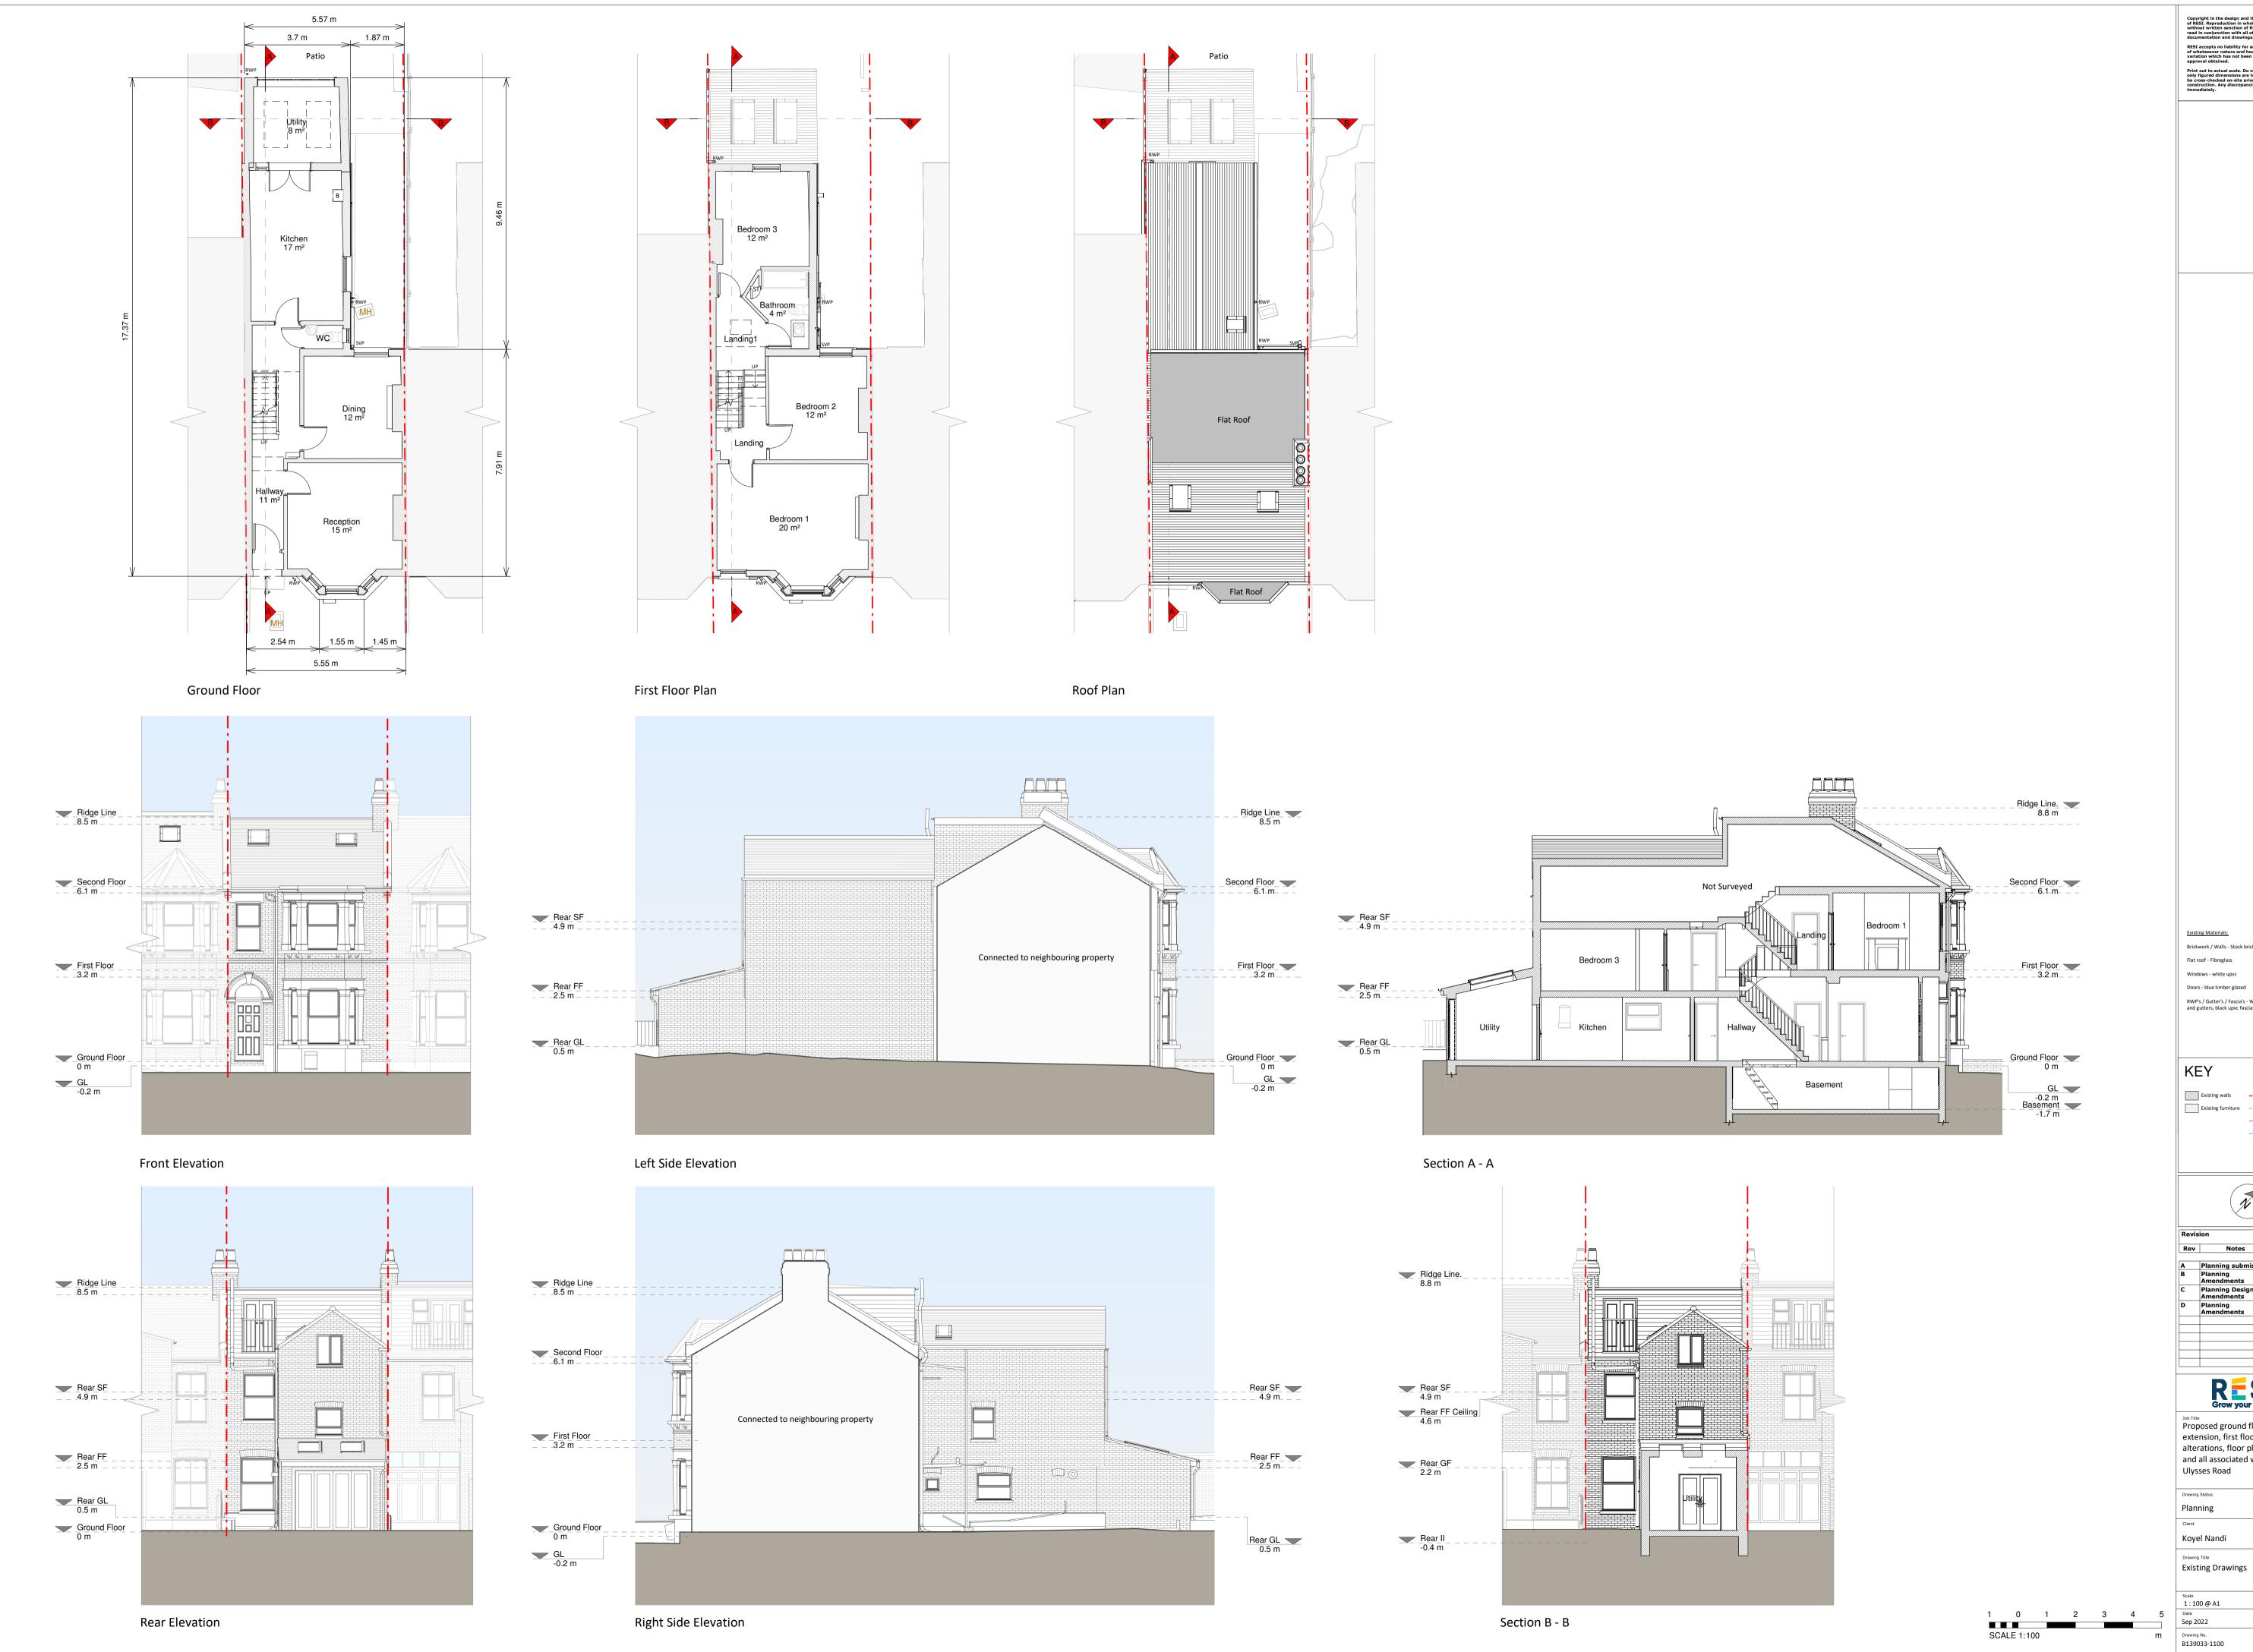

Print out to actual scale. Do not scale from this drawing, only figured dimensions are to be used. All dimensions to be cross-checked on-site prior to manufacture and construction. Any discrepancies to be reported to RESI immediately.

Existing Materials: Brickwork / Walls - Stock brick and yellow brick Flat roof - Fibreglass Windows - white upvc

RWP's / Gutter's / Fascia's - White uPVC downpipes and gutters, black upvc fascias

KEY

Existing walls — — — Boundary line Existing furniture 1.8m head height

RESI® Grow your home Proposed ground floor side infill extension, first floor internal alterations, floor plan redesign and all associated works at 30

Ulysses Road Planning

Koyel Nandi

1:100 @ A1