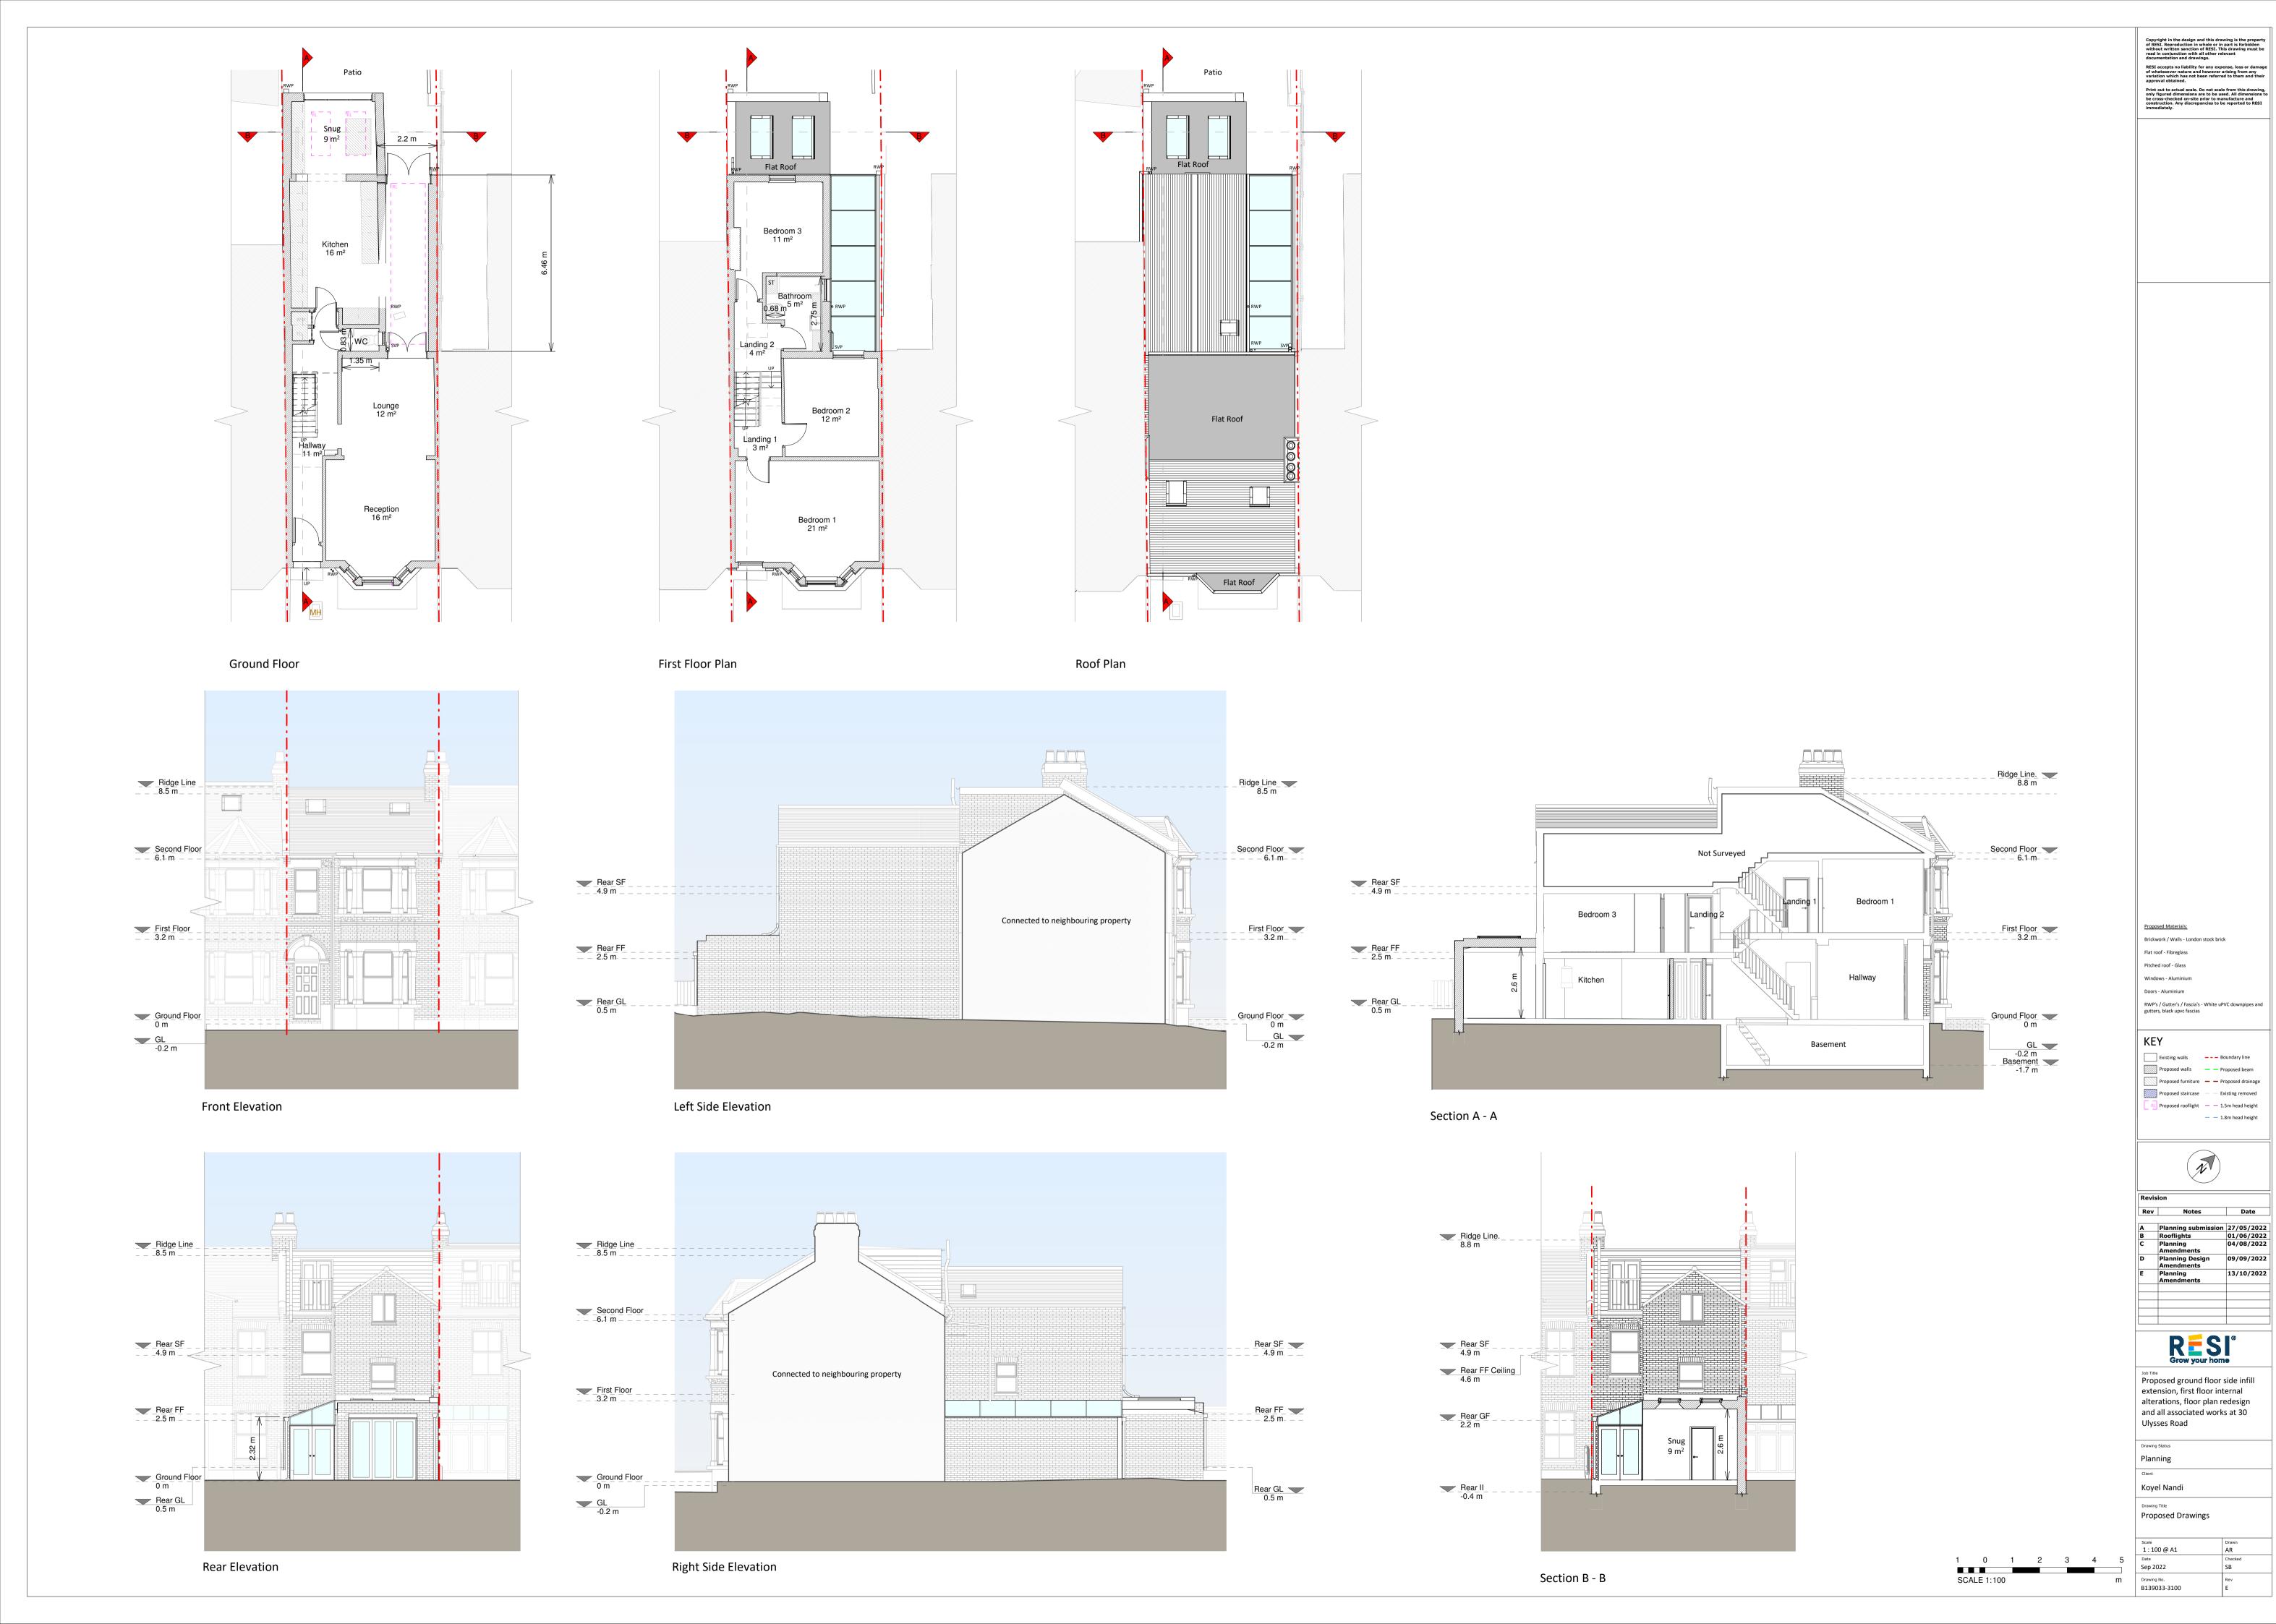

RESI® Grow your home Proposed ground floor side infill extension, first floor internal

alterations, floor plan redesign and all associated works at 30 Ulysses Road

Planning Koyel Nandi

Existing Drawings

1:100 @ A1