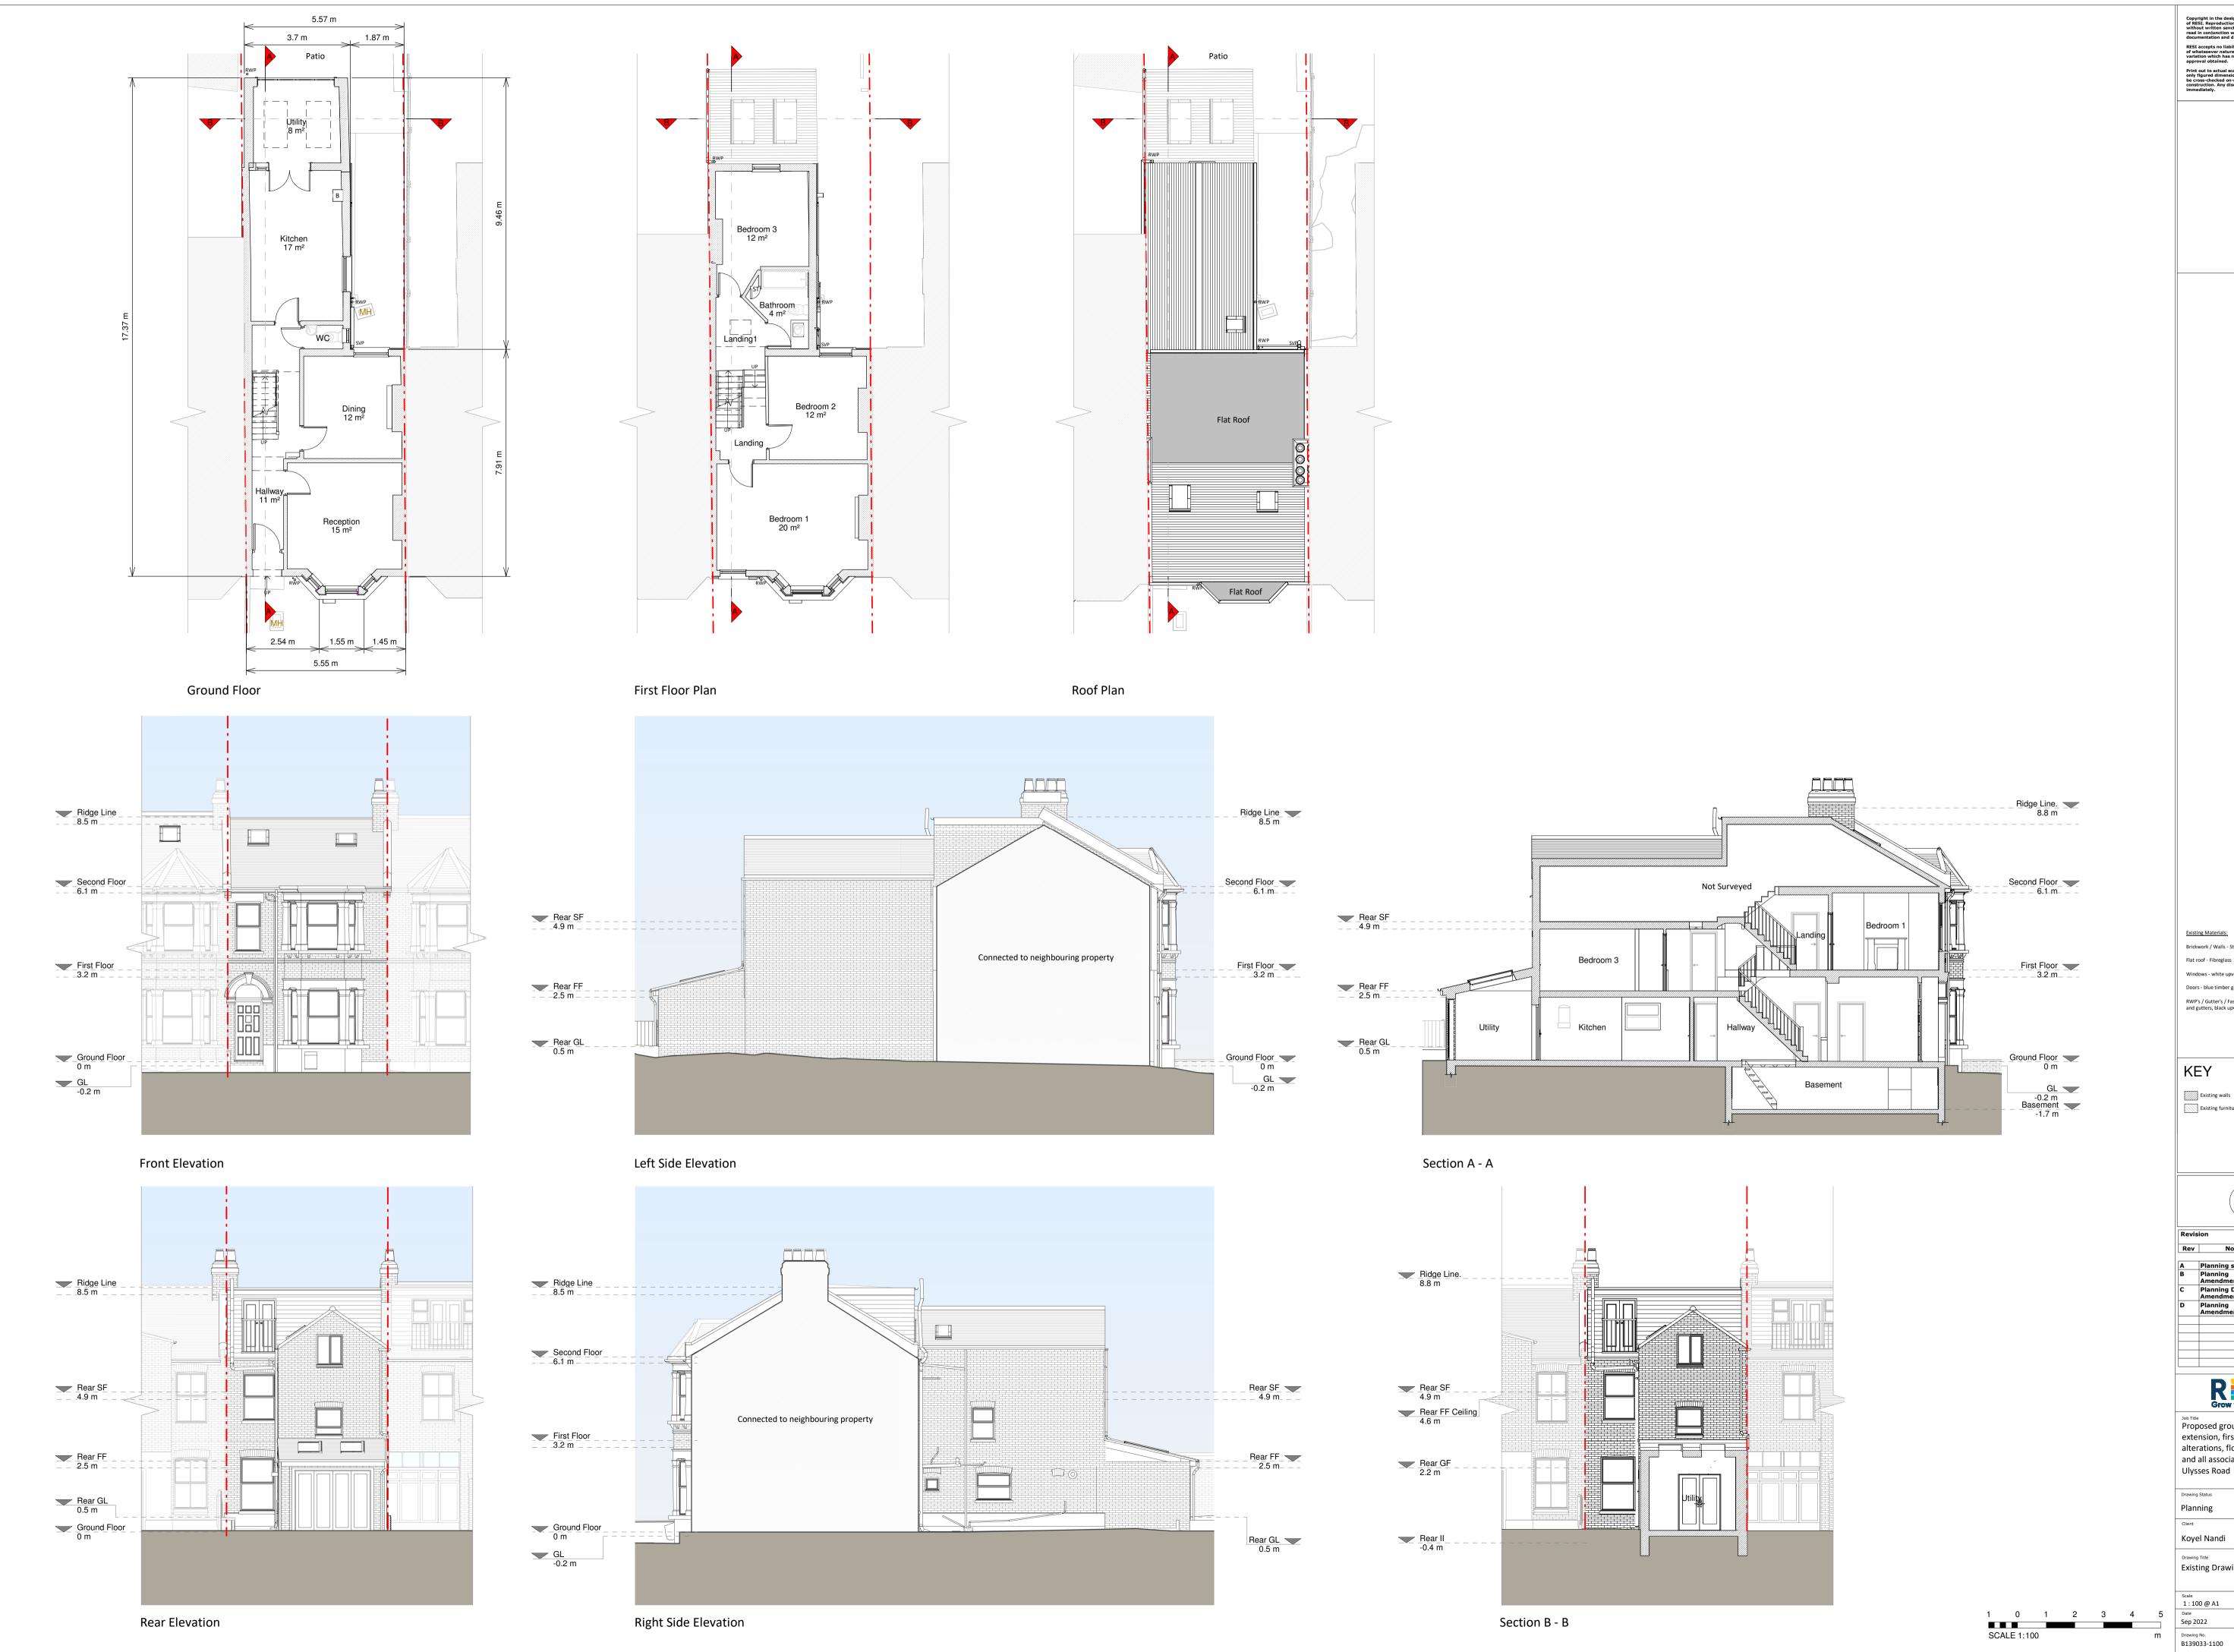

Existing Materials: Brickwork / Walls - Stock brick and yellow brick Flat roof - Fibreglass Windows - white upvc

RWP's / Gutter's / Fascia's - White uPVC downpipes and gutters, black upvc fascias

KEY

Existing walls — — — Boundary line Existing furniture 1.8m head height

RESI® Grow your home Proposed ground floor side infill extension, first floor internal

alterations, floor plan redesign and all associated works at 30 Ulysses Road

Planning Koyel Nandi

Existing Drawings

1:100 @ A1