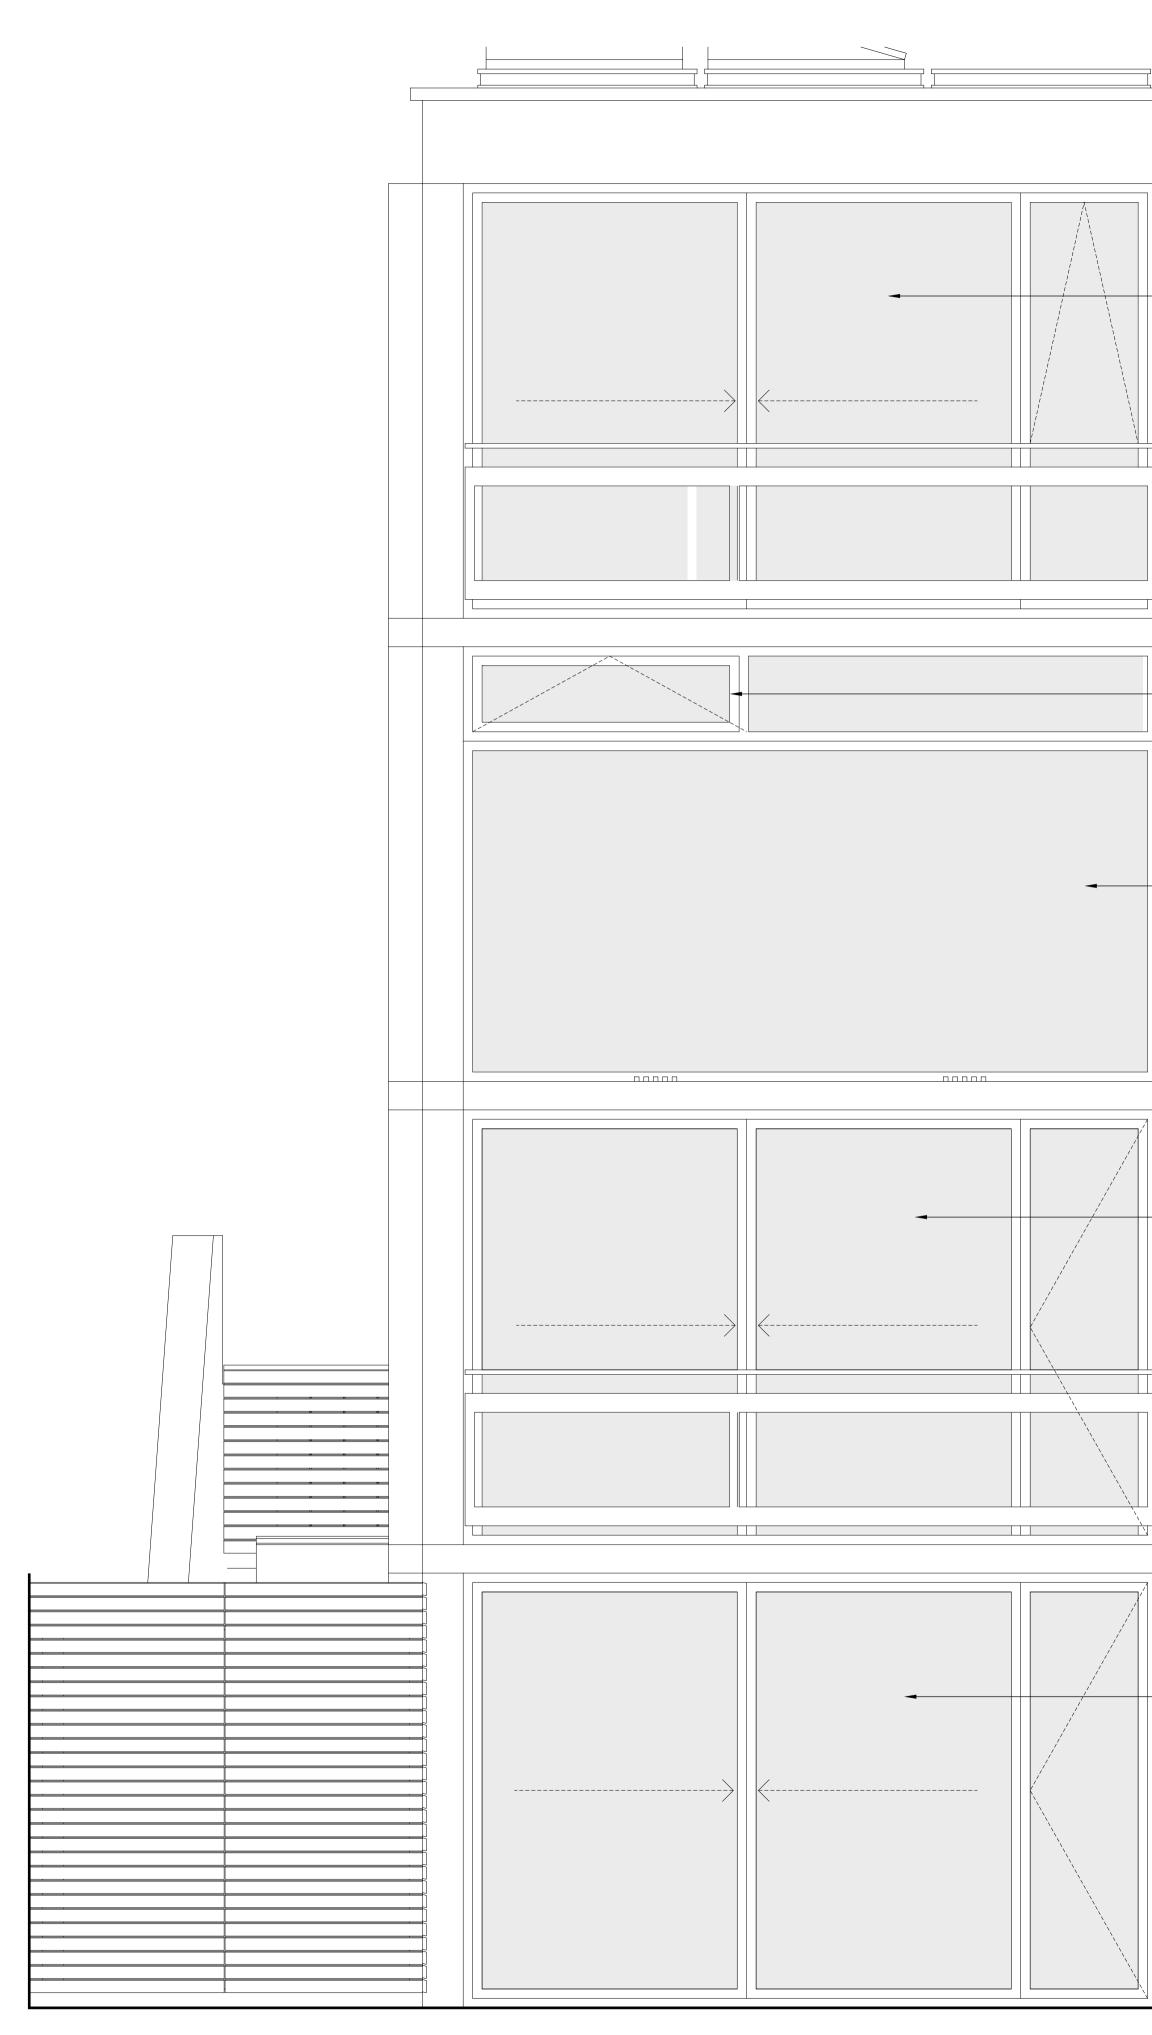

---• Aluminium framed double glazed sliding doors ----- Top hung opening sash (single glazed) Fixed single glazed panel ---• Aluminium framed double glazed sliding doors --- Aluminium framed double glazed sliding doors

| Architecture    | 63 Loudoun Rd, London NW8 ODQ, UK<br>+44 20 73 72 24 24<br>barnabygunning.com                                                                                                        |
|-----------------|--------------------------------------------------------------------------------------------------------------------------------------------------------------------------------------|
| Barnaby Gunning | drawing no: 280_G_160 revision: C   drate: 29 Octoberl 2022   site address: 90 South Hill Park   London NW3 2SN   tite: Existing West Elevation   scate: 1:20@A1   puppose: PLANNING |