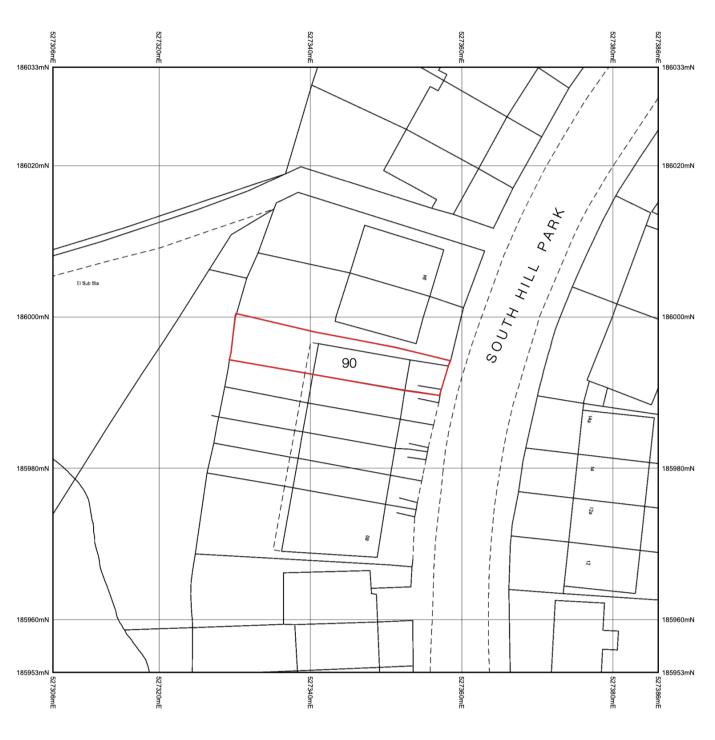

LOCATION PLAN @ 1:500

**Existing Rear View** 

NOTES

© This drawing copyright Barnaby Gunning 2022 Do not scale from this drawing. Dimensions to be verified on site prior to construction. Unless otherwise indicated, all dimensions are in millimetres.