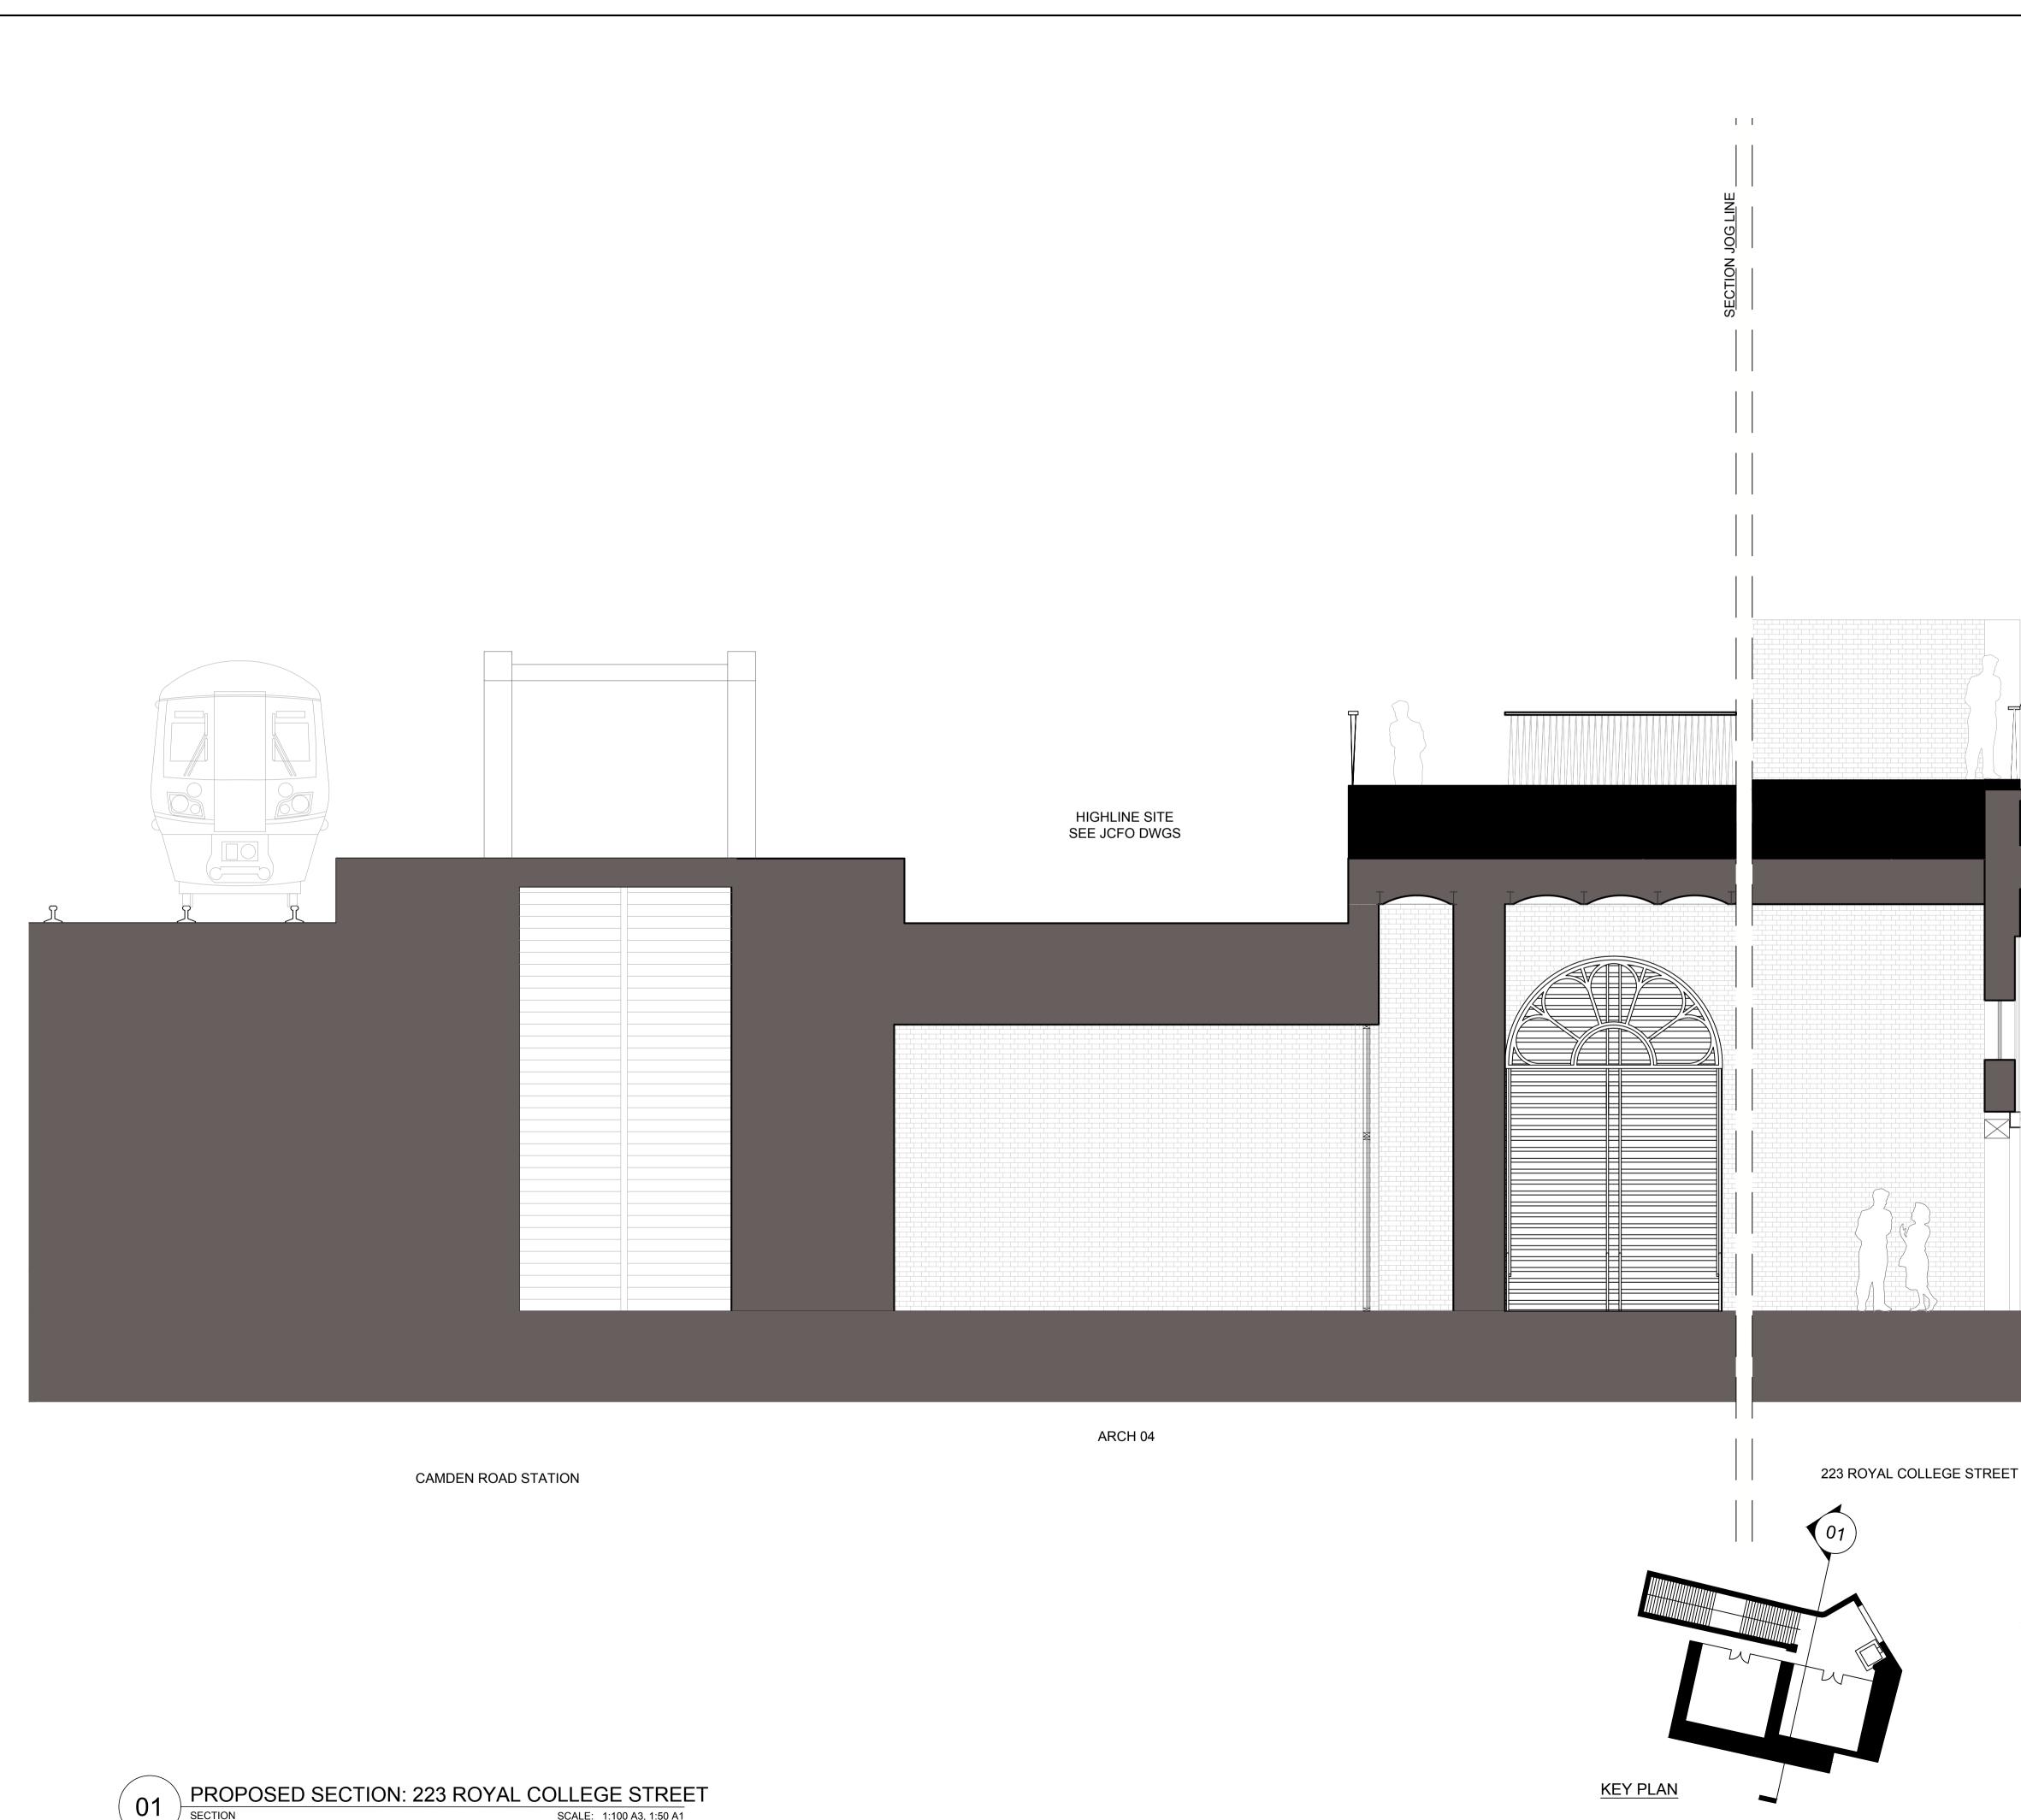

PROPOSED SECTION: 223 ROYAL COLLEGE STREET

SHEET NUMBER

- JULIET RAILINGS IN LOCATION OF FORMER WINDOW

ARCH 04