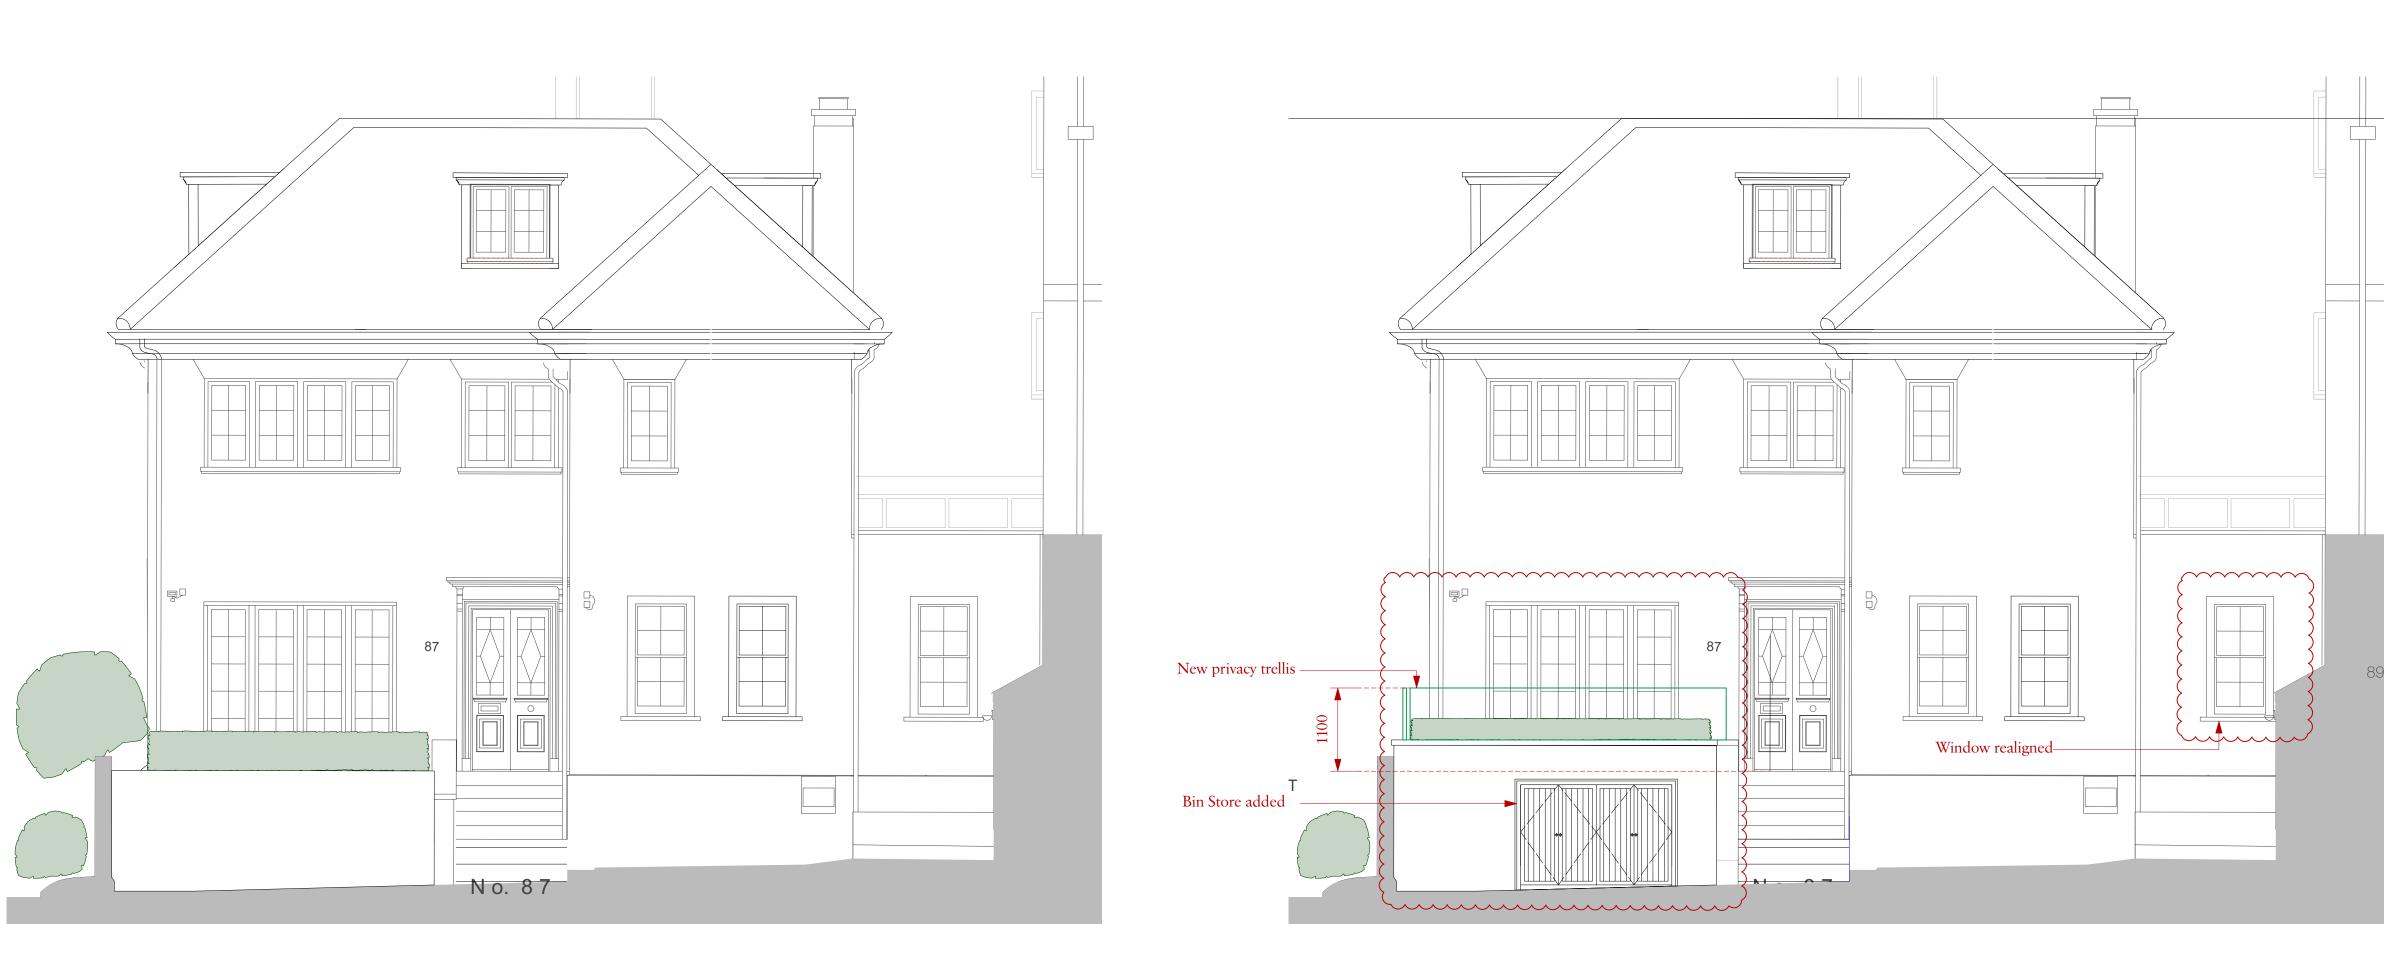

## Summary of Changes

Dining Room window realigned with new interior layout.

Bin store added below Front Terrace.

New privacy trellis proposed around front terrace to a height of 1100mm above terrace FFL

Existing East Elevation 1:50 Proposed East Elevation 1:50

6.0

7.0

All dimensions in millimetres. Where dimensions are not given, drawings must not be scaled and the matter referred back to Charlton Brown Architects.