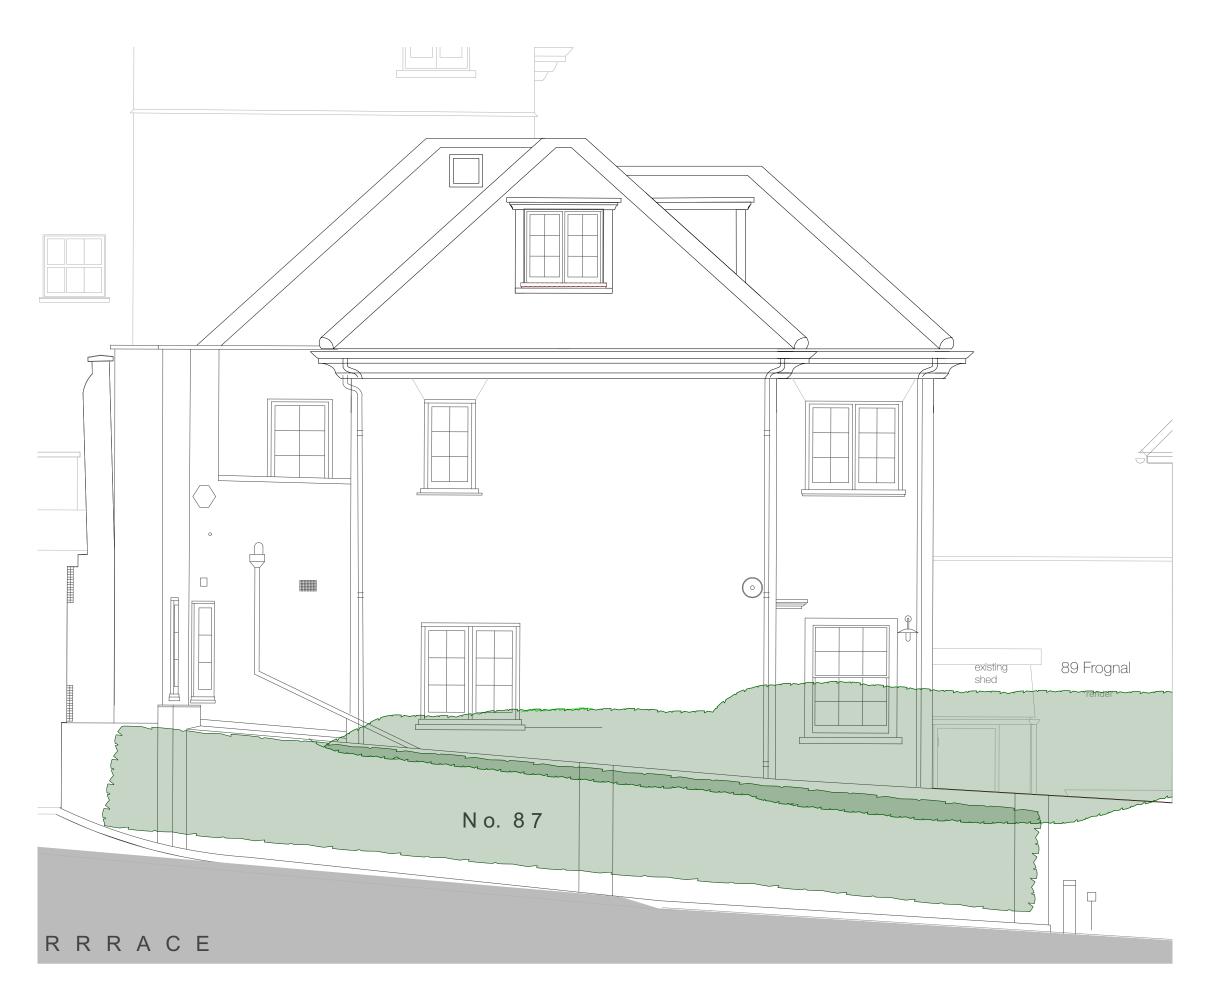

## Summary of Changes

Dead hedge along wall removed and new privacy trellis proposed to a height of 1100mm above terrace FFL.

Existing South Elevation

Proposed South Elevation

Scale = 1 : 50

All dimensions in millimetres. Where dimensions are not given, drawings must not be scaled and the matter referred back to Charlton Brown