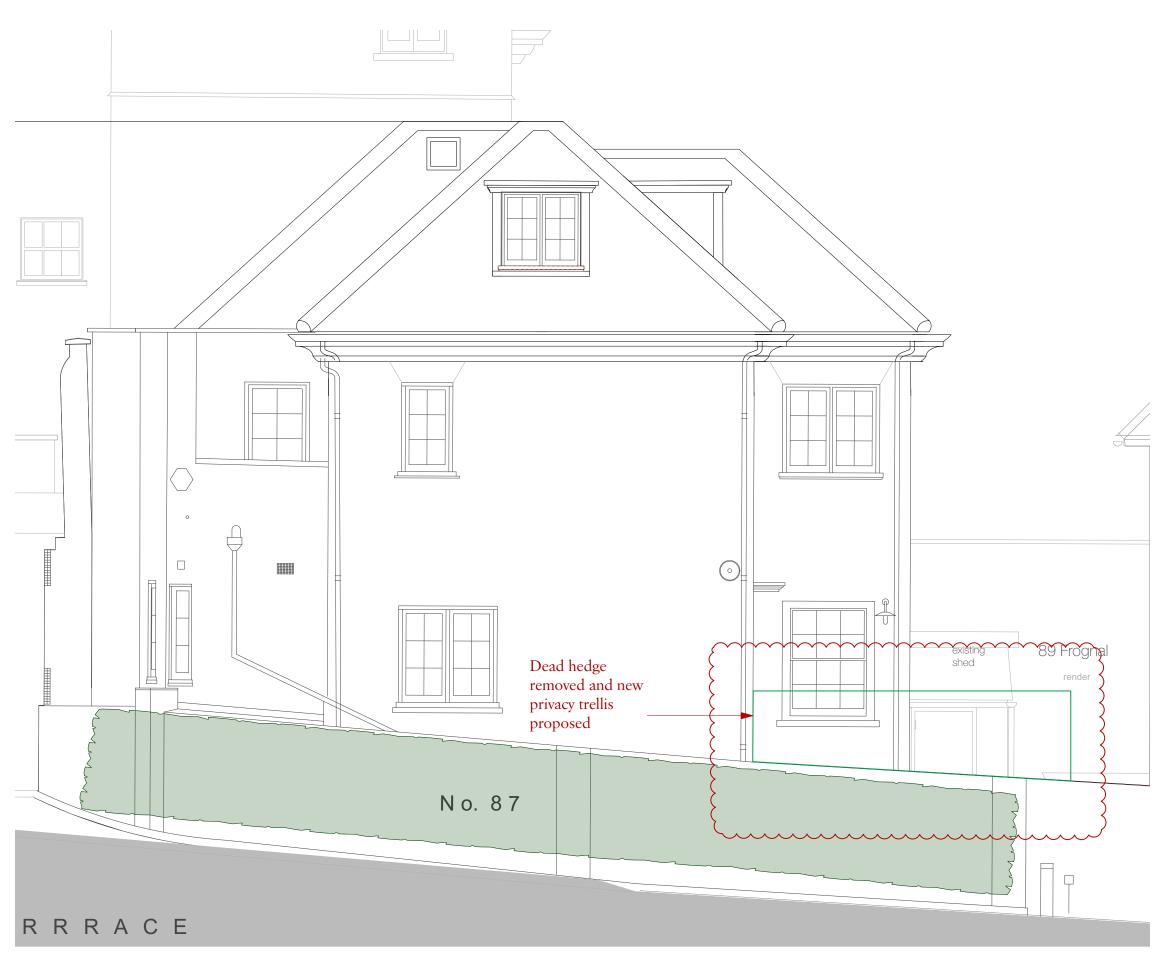

## Summary of Changes

Dead hedge along wall removed and new privacy trellis proposed to a height of 1100mm above terrace FFL.

Existing South Elevation

Proposed South Elevation

Scale = 1 : 50

All dimensions in millimetres. Where dimensions are not given, drawings must not be scaled and the matter referred back to Charlton Brown