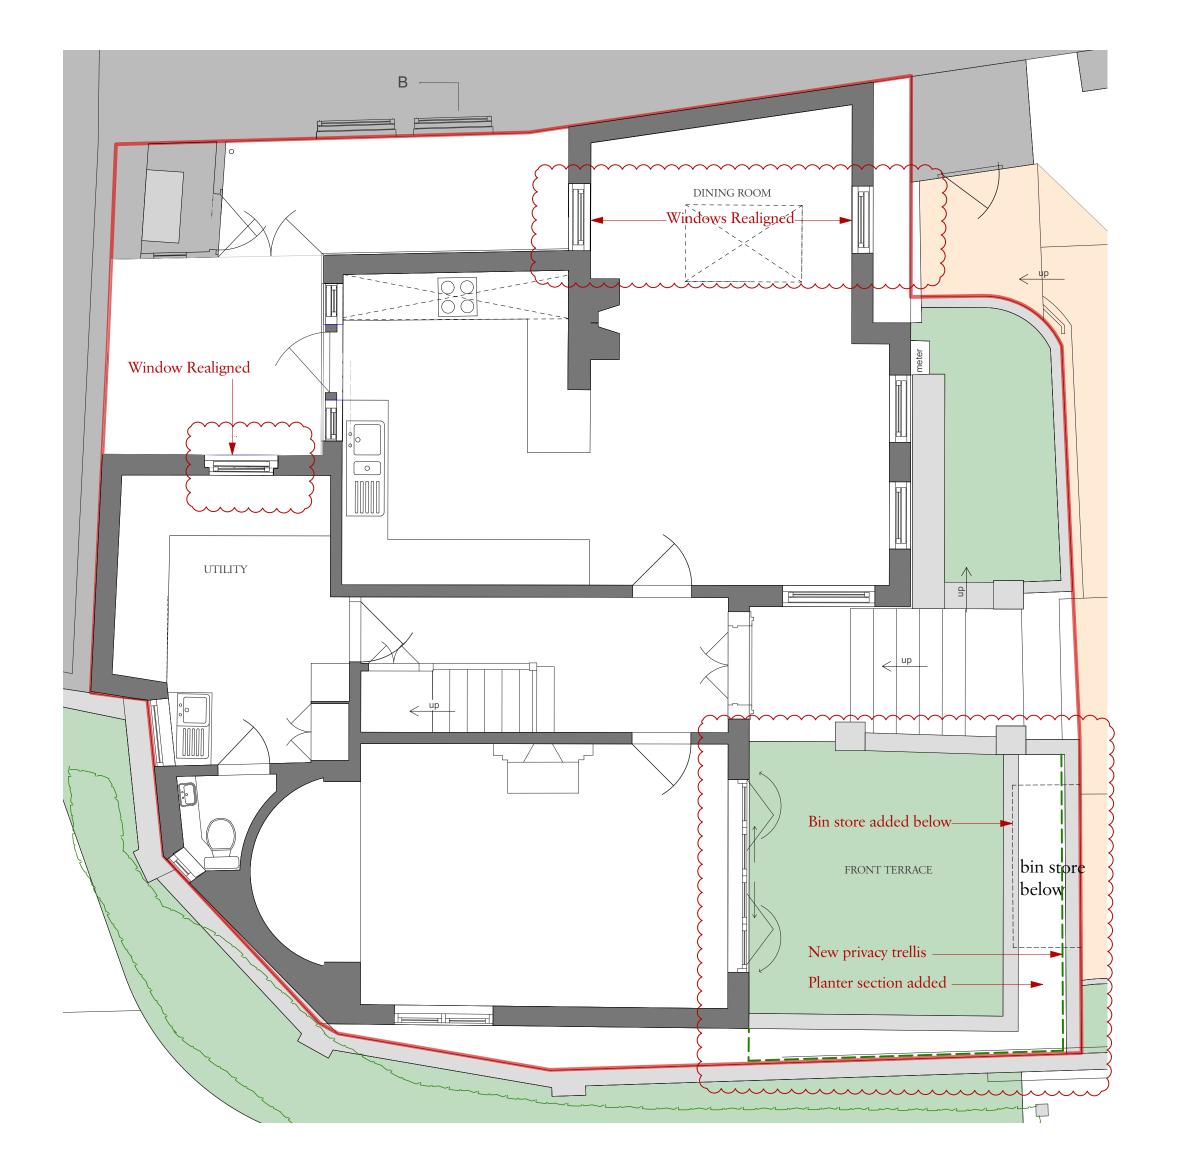

## Summary of Changes

Realignment of windows to suit revised interior layouts in Utility and Dining Room.

Front terrace planter bed added with bin store added below to the front.

New privacy trellis proposed around front terrace to a height of 1100mm above terrace FFL.