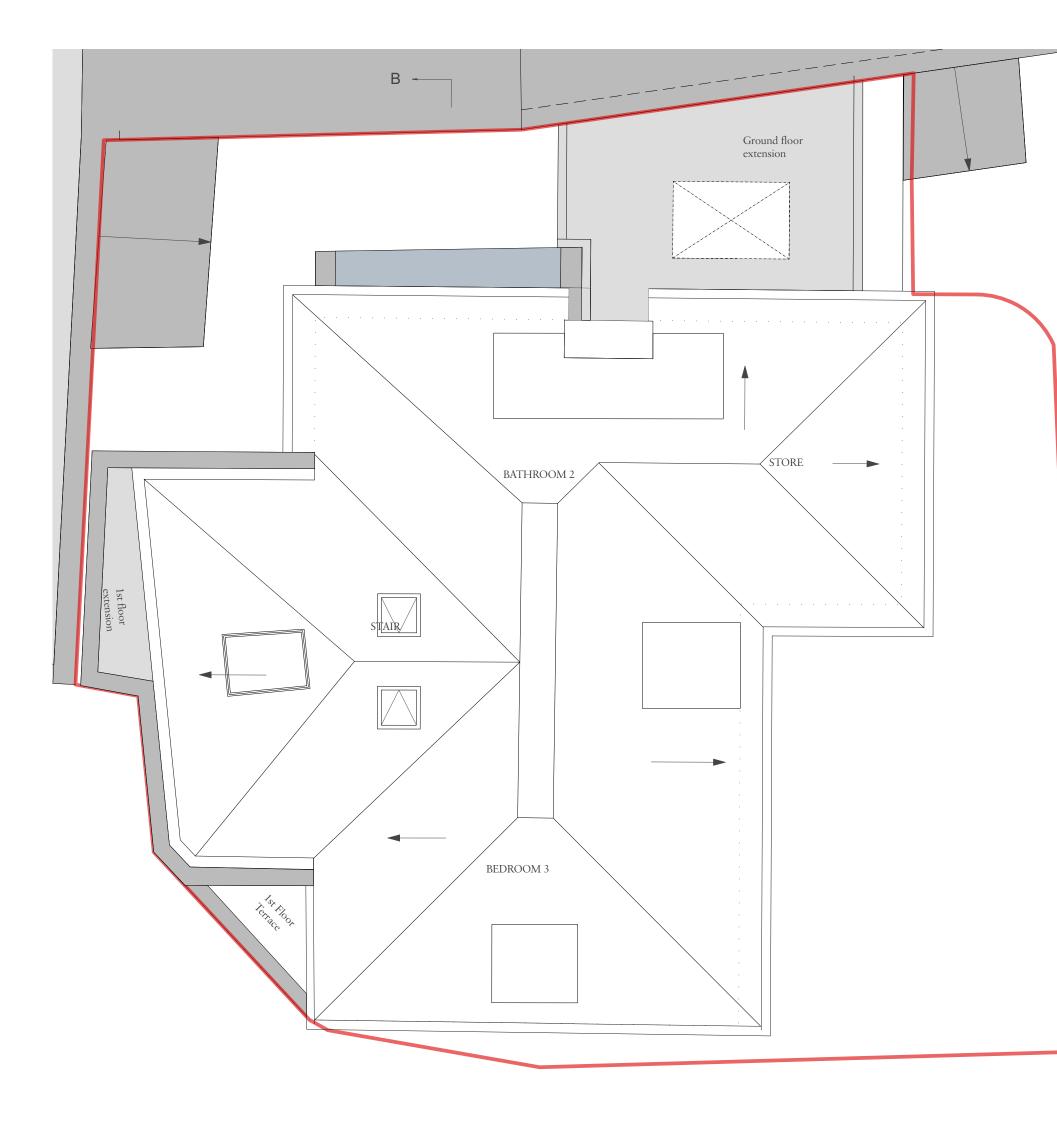

Existing Roof Plan 1:50

All dimensions in millimetres. Where dimensions are not given, drawings must not be scaled and the matter referred back to Charlton Brown Architects.

All dimensions and conditions are to be checked on site by the contractor prior to preparing drawings or commencing any work. The contractor is responsible for checking that there is no conflict between site dimensions and drawn dimensions.