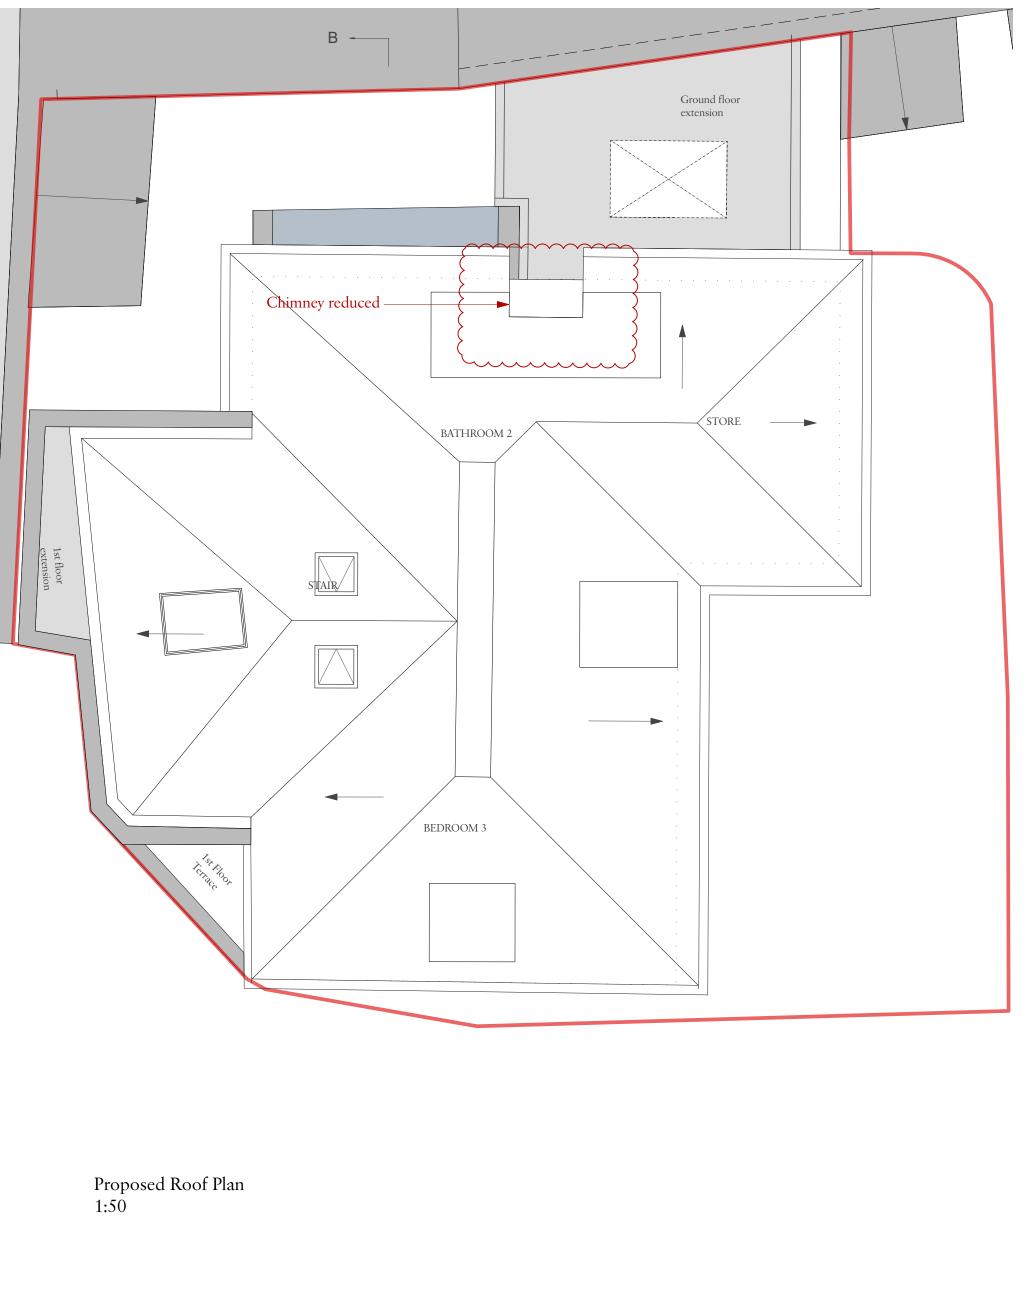

# Summary of Changes

Existing chimney demolished and rebuilt 100mm thinner on each side (200mm total) in order to lineup with structural walls below. Flanking dormer windows widen inwards by 100mm but outer dormer envelope remains the same.