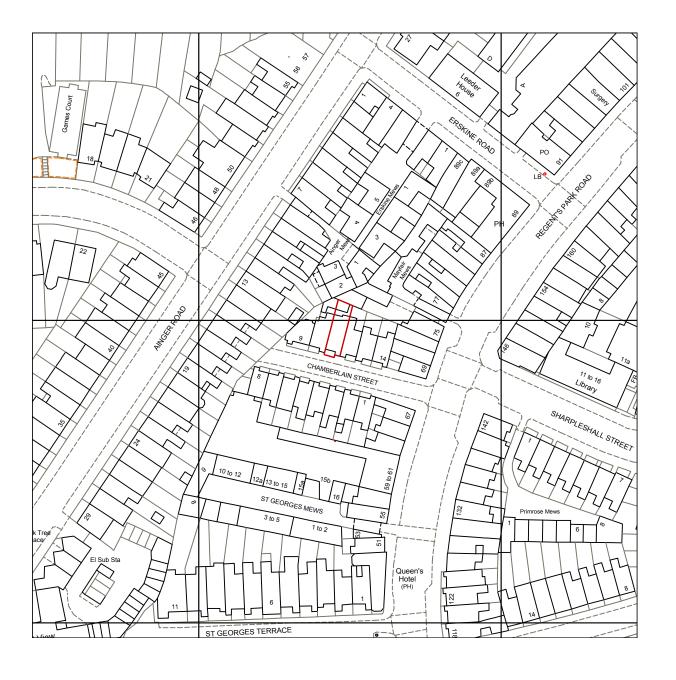

© Crown copyright and database rights 2022 OS 100035409

Reproduction in whole or in part is prohibited without the permission of Ordnance Survey.

| REVISION      | Α              | 04/10/2022         | Planning Feedback Update |           |
|---------------|----------------|--------------------|--------------------------|-----------|
| DATE          | 10.05.2022     |                    | SCALE                    | 1:1250@A3 |
| PROJECT       | 11 Chamberlain | Street             |                          |           |
| CLIENT        | Jaakko Ahmala  | & Liisa Tornivaara |                          |           |
| DRAWING TITLE | SITE LOCATIO   | N PLAN             |                          |           |
| DRAWING No.   | SITE_001       |                    |                          |           |
| ISSUE         | PLANNING       |                    |                          |           |
|               |                |                    |                          |           |