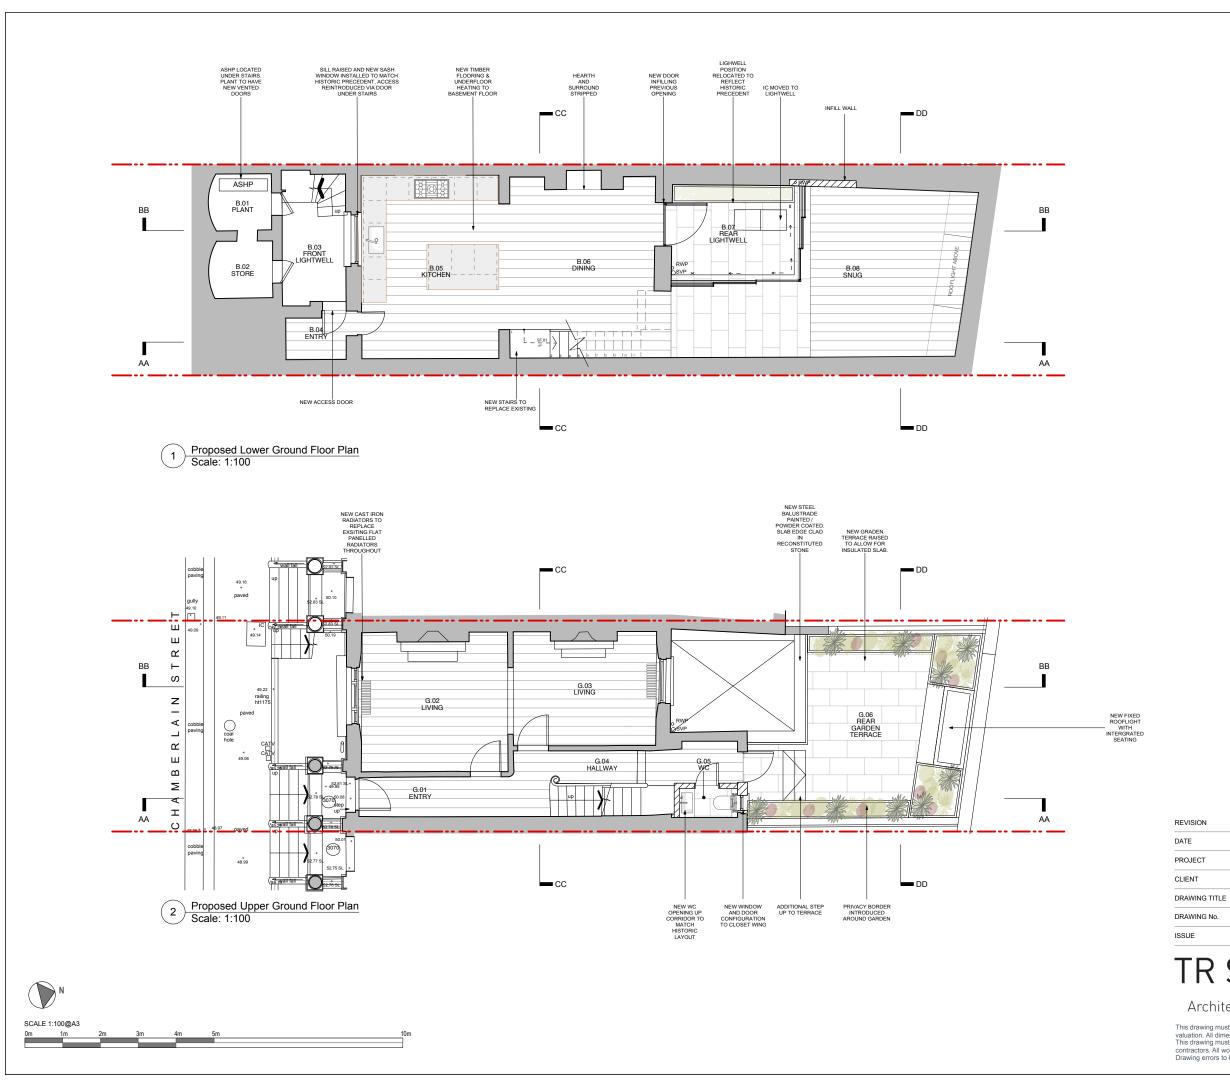

## TR STUDIO Architecture | Interiors

28.06.2019

GA\_100

11 Chamberlain Street

Jaakko Ahmala & Liisa Tornivaara

Unit 5.10 | Clerkenwell Workshops 27 - 31 Clerkenwell Close | London EC1R 0AT

1:100@A3

T: +44 (0)203 567 0569 E: office@trstudio.co.uk W: www.trstudio.co.uk

PROPOSED LOWER & UPPER GROUND FLOOR PLAN