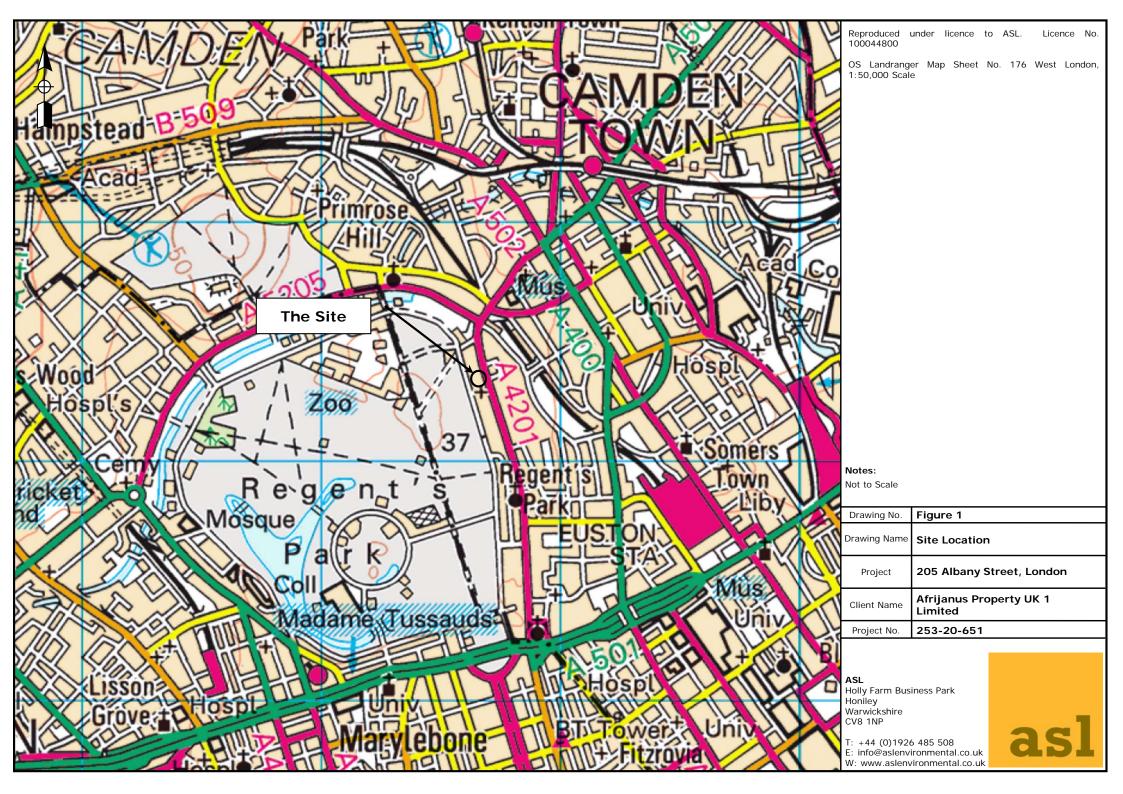

#### **10 APPENDICES**

#### 10.1 Desk Study References





#### **Envirocheck® Report:**

#### **Datasheet**

#### **Order Details:**

**Order Number:** 

273837874\_1\_1

**Customer Reference:** 

253-20-651

**National Grid Reference:** 

528640, 183370

Slice:

Α

Site Area (Ha):

0.01

Search Buffer (m):

1000

#### **Site Details:**

205 Albany Street London NW1 4AB

#### **Client Details:**

Mr M Davis ASL Holly Farm Business Park Honiley Warwickshire CV8 1NP



Order Number: 273837874\_1\_1 Date: 23-Feb-2021 rpr\_ec\_datasheet v53.0 A Landmark Information Group Service





| Report Section        | Page Number |
|-----------------------|-------------|
| Summary               | -           |
| Agency & Hydrological | 1           |
| Waste                 | 26          |
| Hazardous Substances  | -           |
| Geological            | 2