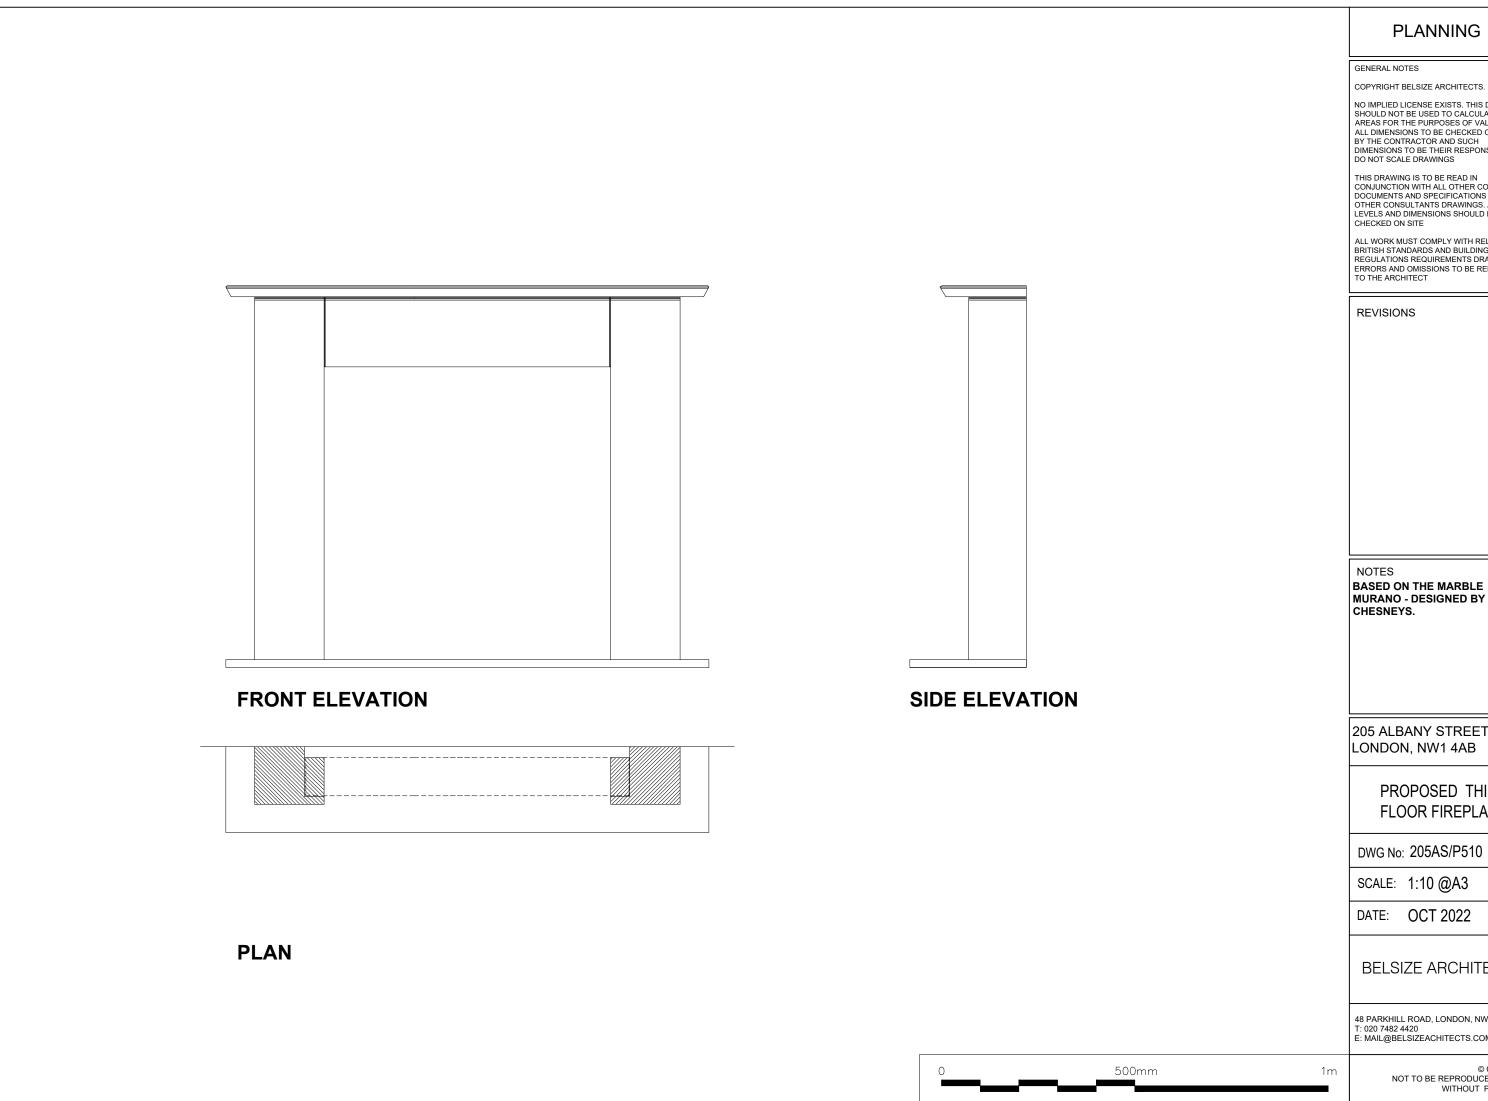

BASED ON THE MARBLE MURANO - DESIGNED BY CHESNEYS.

205 ALBANY STREET LONDON, NW1 4AB

> PROPOSED THIRD FLOOR FIREPLACE

DWG No: 205AS/P510

SCALE: 1:10 @A3

DATE: OCT 2022

BELSIZE ARCHITECTS

48 PARKHILL ROAD, LONDON, NW3 2YP T: 020 7482 4420 E: MAIL@BELSIZEACHITECTS.COM