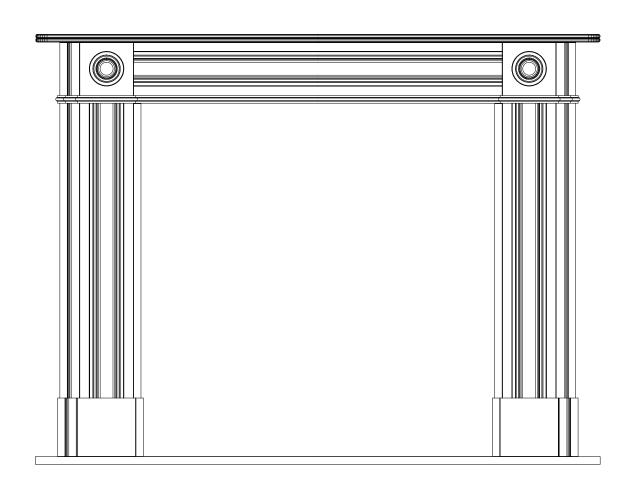

FRONT ELEVATION

**PLAN** 

GENERAL NOTES

COPYRIGHT BELSIZE ARCHITECTS.

NO IMPLIED LICENSE EXISTS. THIS DRAWING SHOULD NOT BE USED TO CALCULATE AREAS FOR THE PURPOSES OF VALUATION. ALL DIMENSIONS TO BE CHECKED ON SITE BY THE CONTRACTOR AND SUCH DIMENSIONS TO BE THEIR RESPONSIBILITY. DO NOT SCALE DRAWINGS

## 27.10.22 REV A:

- Drawing name amended.

NOTES

BASED ON THE MARBLE REGENCY BULLSEYE - DESIGNED BY CHESNEYS.

205 ALBANY STREET LONDON, NW1 4AB

PROPOSED SECOND FLOOR FIREPLACE

DWG No: 205AS/P509A

SCALE: 1:10 @A3