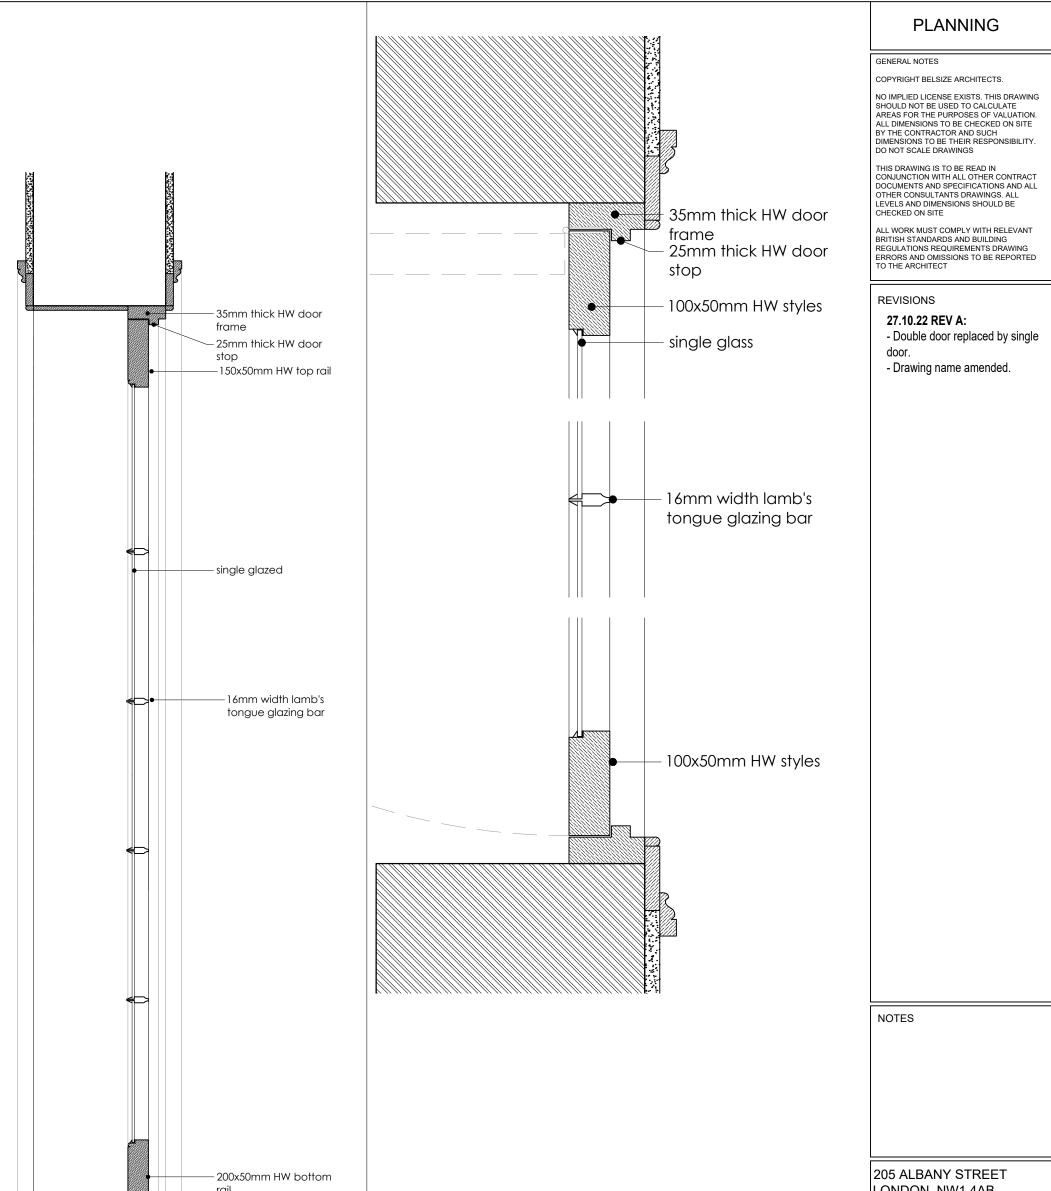

| rail         |                 |          | LONDON, NW1 4AB                                                                       |                                                              |
|--------------|-----------------|----------|---------------------------------------------------------------------------------------|--------------------------------------------------------------|
|              |                 |          | PROPOSED LIBRARY<br>DOOR II                                                           |                                                              |
| SECTION 1:10 | PLAN DETAIL 1:5 |          | DWG No:                                                                               | 205AS/P507A                                                  |
|              |                 |          | SCALE:                                                                                | 1:10 @A3                                                     |
|              |                 | ·        | DATE:                                                                                 | APRIL 2021                                                   |
|              |                 |          | BELSIZE ARCHITECTS                                                                    |                                                              |
|              |                 |          | 48 PARKHILL ROAD, LONDON, NW3 2YP<br>T: 020 7482 4420<br>E: MAIL@BELSIZEACHITECTS.COM |                                                              |
|              | 0               | 500mm 1m | NOT TO                                                                                | © Copyright<br>D be reproduced or Used<br>Without Permission |