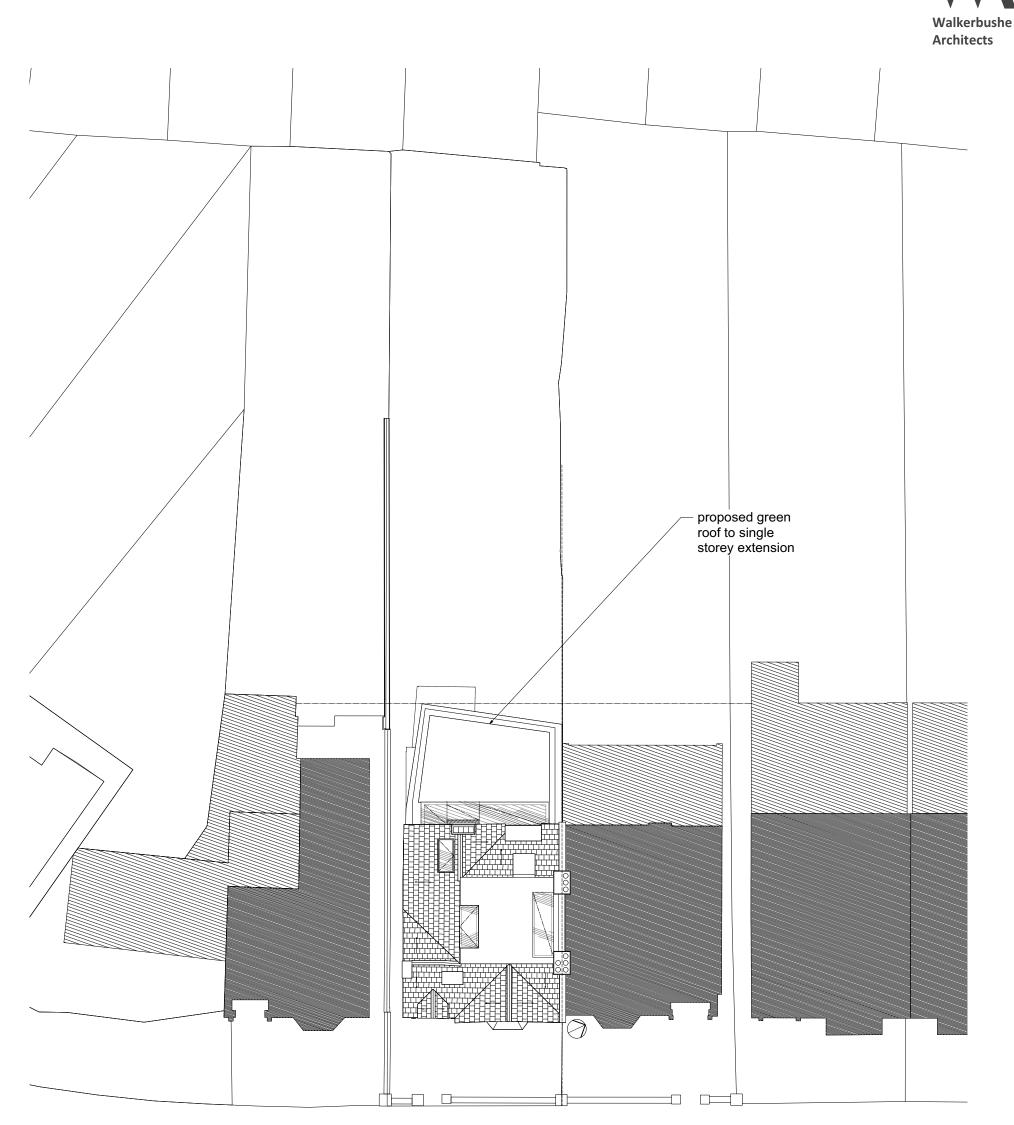

| 15a Parliament Hill 15 Parliament Hill 17 Parliament Hill 19 Parliament Hill 21 Parliament Hill |                       |                      |                      |                      |                      |
|-------------------------------------------------------------------------------------------------|-----------------------|----------------------|----------------------|----------------------|----------------------|
| 15a Parliament Hill 15 Parliament Hill 17 Parliament Hill 19 Parliament Hill 21 Parliament Hill |                       |                      |                      |                      |                      |
|                                                                                                 | , 15a Parliament Hill | , 15 Parliament Hill | , 17 Parliament Hill | , 19 Parliament Hill | , 21 Parliament Hill |

## extg extension

original building footprint

0m 2 4 6 8 10

/ 15/02/22 Issued for planning

Walkerbushe Architects 6 Highbury Corner London N5 1RD

+44 (0) 20 7697 0707 studio@walkerbushe.co.uk Do not scale this drawing. Check all dimensions site.

Refer to all other relevant drawings and specifications.

In case of any discrepancy or ambiguity refer to CA. Project**17 Parliament Hill**Subjectblock planStatusFor planning

Date Nov 21 Scale 1:200@A3

walkerbushe.co.uk