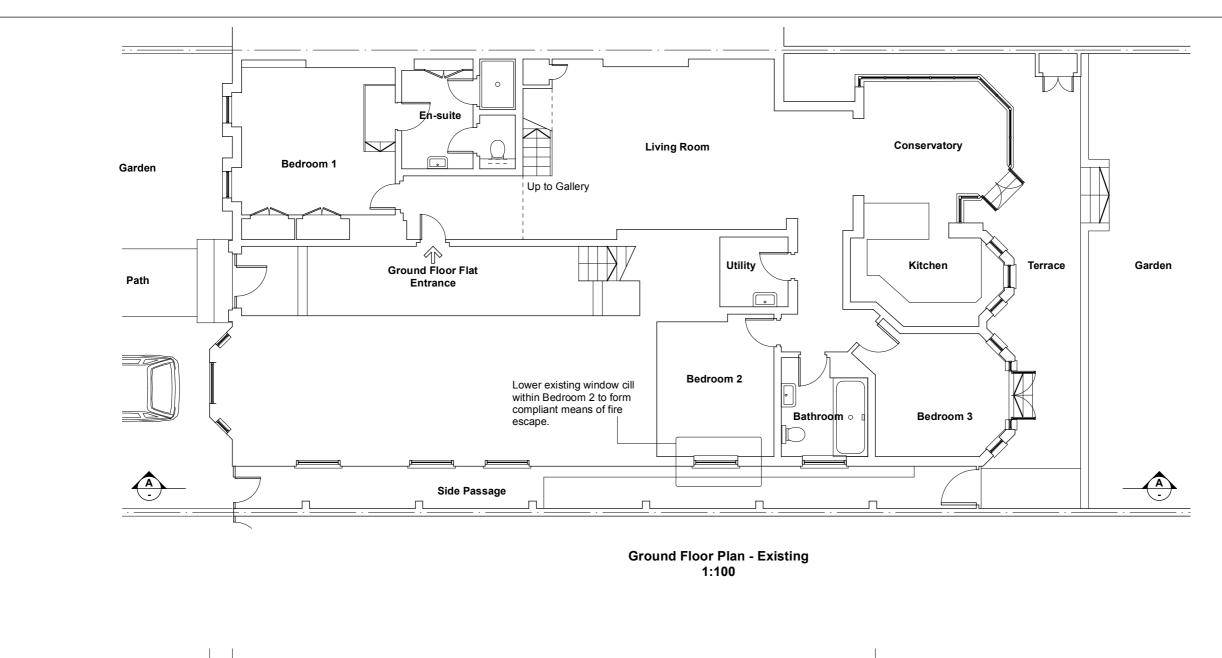

Flat 1, 102 Greencroft Gardens Window Alteration - Existing

**Drawn** AG Approved Date 05.04.22 Scale 1:100@A3

881\_(PL)02

Planning **Drawing Number** Revision

10 Edna Street London SW11 3DP 020 7228 6236 office@tagreig.co.uk tagreig.co.uk

Do not scale from this drawing.

Contractor to check all dimensions on site.

t A Greig Limited to be advised of any variation between the drawings and site conditions.

Client Lou Hanwell Ltd **Description** Fire Safety Works Location 1:100 Scale Bar 102 Greencroft Gardens, London, NW6 3PH - 26.10.2022 Planning Issue Rev Date Description 1.0m 3.0m 4.0m 5.0m 2.0m