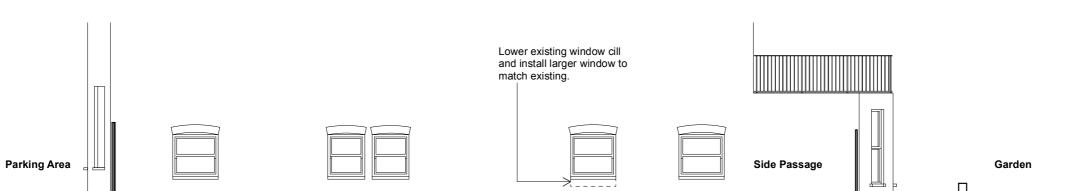

Front Elevation

SIde Elevation A.A - Existing 1:100

Project Number 881

Side Passage