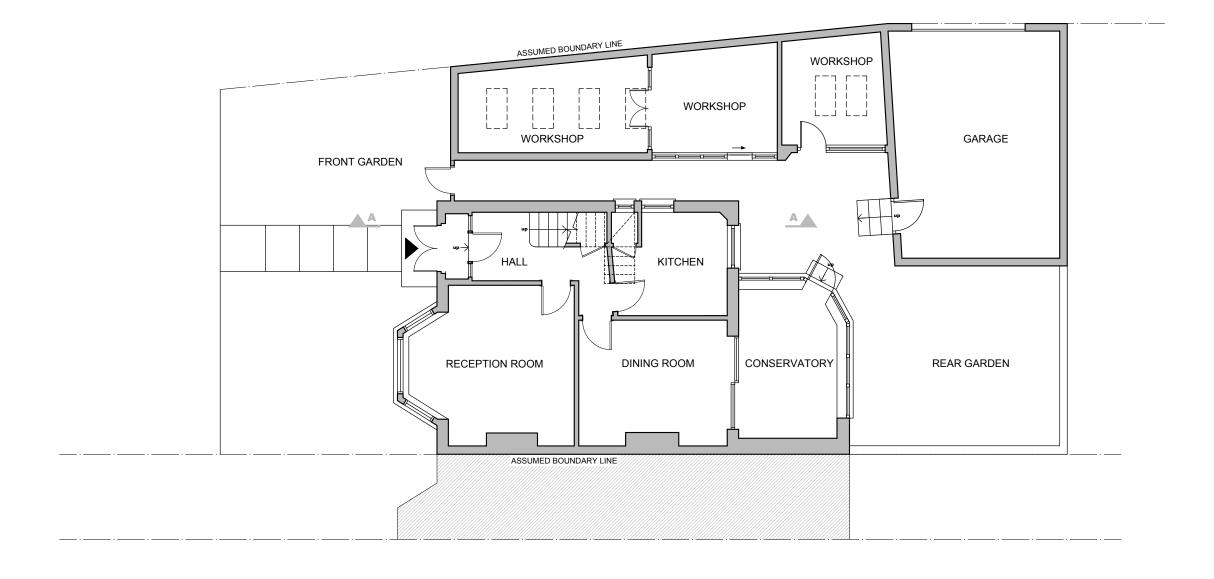

PROJECT NAME: CLIENT/PROJECT: 187 Leighton Road, London NW5 2RD

| CONSTRUCTION:  | SHEET TITLE:      |
|----------------|-------------------|
| INSTALLATIONS: | EXISTING          |
|                | GROUND FLOOR PLAN |
| INSTALLATIONS: |                   |