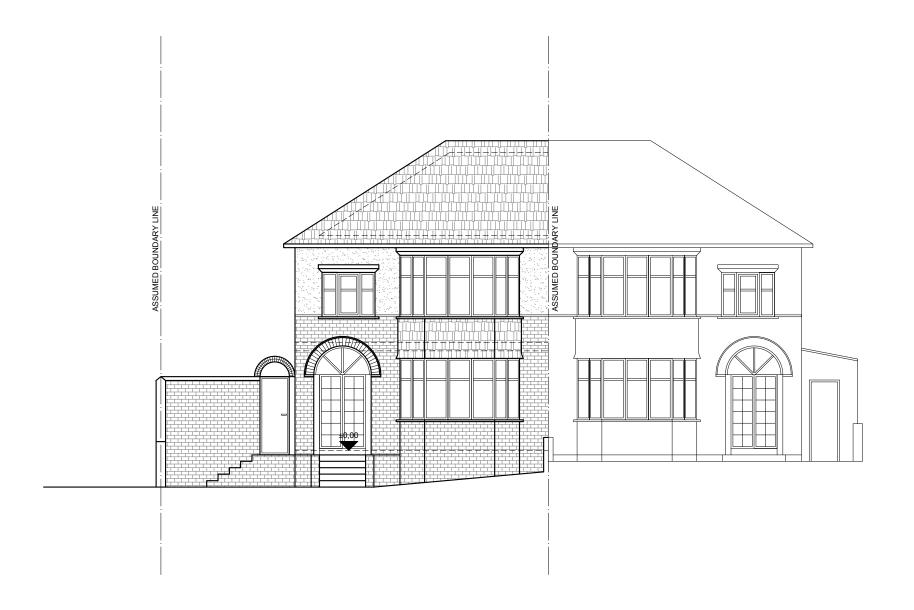

ARCHITECTURE:

INSTALLATIONS:

SHEET TITLE: INSTALLATIONS:

EXISTING

FRONT ELEVATION

DRAWING STATUS:
FOR PLANNING 1243 KK/MS A-(12)-010 DATE: SIGNATURE: SCALE: MS 1:100 26.10.2022

PROJECT NAME:

CLIENT/PROJECT: