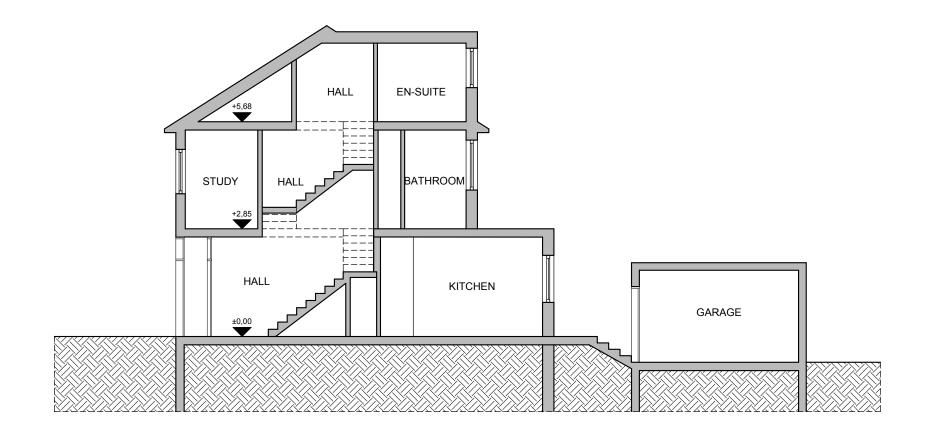

PROPOSED

ROOF PLAN

0 0.5 1 1.5 2 2.5 3

14 A-(14)-010

PROPOSED SECTION A-A

187 Leighton Road, London NW5 2RD

1:50@ A1,1:100 @ A3

PROJECT NAME: CLIENT/PROJECT:

| CONSTRUCTION:  | SHEET TITLE: |
|----------------|--------------|
| INSTALLATIONS: |              |
|                |              |

PROPOSED

SECTION A-A

| DRAWING STAT | US:          |            | JOB NUMER:     |           |
|--------------|--------------|------------|----------------|-----------|
|              | FOR PLANNING |            | 1243           |           |
| DRAWN BY:    |              | SIGNATURE: | DRAWING No:    |           |
|              | KK/MS        |            | A-(14)-010     |           |
| APPROVED:    |              | SIGNATURE: | SCALE: DATE:   | Rev. No.: |
|              | MS           |            | 1.100 26.10.20 | )22       |