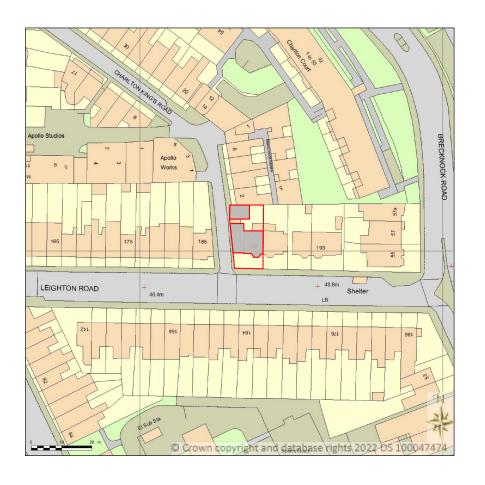

PROJECT NAME:

CLIENT/PROJECT:

187 Leighton Road, London NW5 2RD

INSTALLATIONS:

PROJECT NAME:

PROPOSED OS MAP

CLIENT/PROJECT:

187 Leighton Road, London NW5 2RD

1:625@ A1,1:1250 @ A3

JOB NUMER: 1243 A-(13)-009

DATE:

1:1250 26.10.2022

SIGNATURE: SCALE:

KK/MS

MS

10 A-(13)-010 PROPOSED GROUND FLOOR PLAN