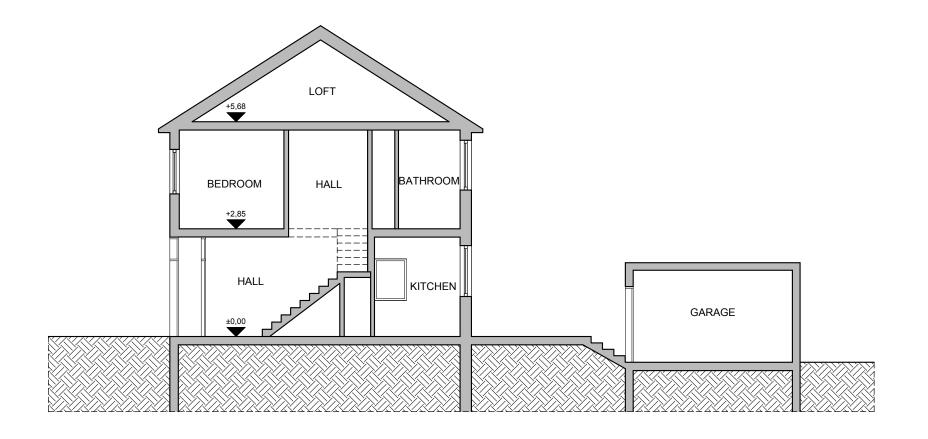

DRAWING STATUS:
FOR PLANNING 1243 KK/MS A-(10)-013 SIGNATURE: SCALE: DATE: MS 1:100 26.10.2022

PROJECT NAME:

CLIENT/PROJECT:

**EXISTING SECTION A-A** 

1:50@ A1,1:100 @ A3

ARCHITECTURE:

SHEET TITLE: INSTALLATIONS: EXISTING SECTION A-A