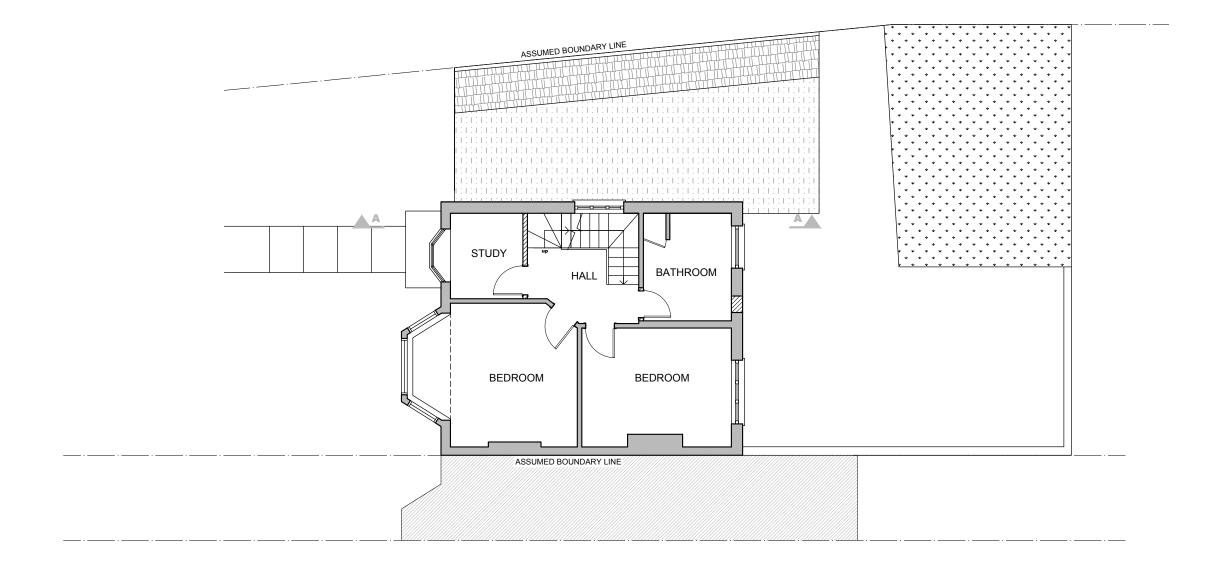

03 A-(10)-011

EXISTING FIRST FLOOR PLAN

1:50@ A1,1:100 @ A3

ARCHITECTURE:

SHEET TITLE: INSTALLATIONS: FIRST FLOOR PLAN

INSTALLATIONS:

EXISTING

DRAWING STATUS:
FOR PLANNING 1243 DRAWN BY: KK/MS A-(10)-011 SIGNATURE: SCALE: DATE: MS 1:100 26.10.2022