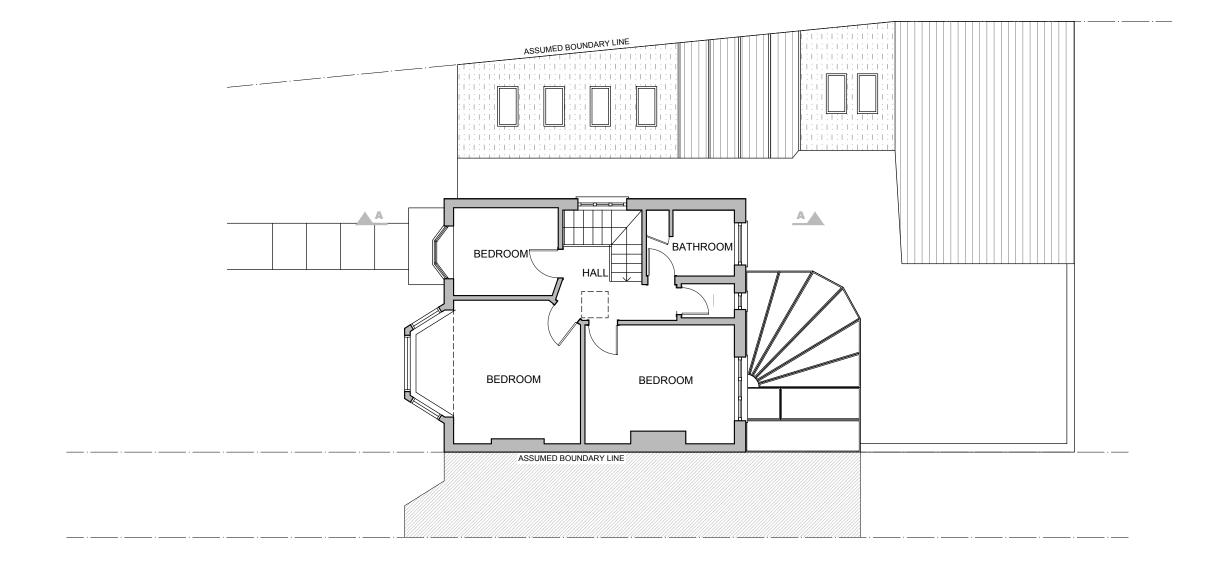

03 A-(10)-011

EXISTING FIRST FLOOR PLAN

1:50@ A1,1:100 @ A3

ARCHITECTURE:

SHEET TITLE: INSTALLATIONS: FIRST FLOOR PLAN

INSTALLATIONS:

EXISTING

DRAWING STATUS:
FOR PLANNING 1243 DRAWN BY: KK/MS A-(10)-011 SIGNATURE: SCALE: DATE: MS 1:100 26.10.2022

DRAWING STATUS:
FOR PLANNING 1243 KK/MS A-(10)-013 SIGNATURE: SCALE: DATE: MS 1:100 26.10.2022

PROJECT NAME:

CLIENT/PROJECT:

**EXISTING SECTION A-A** 

1:50@ A1,1:100 @ A3

ARCHITECTURE:

SHEET TITLE: INSTALLATIONS: EXISTING SECTION A-A