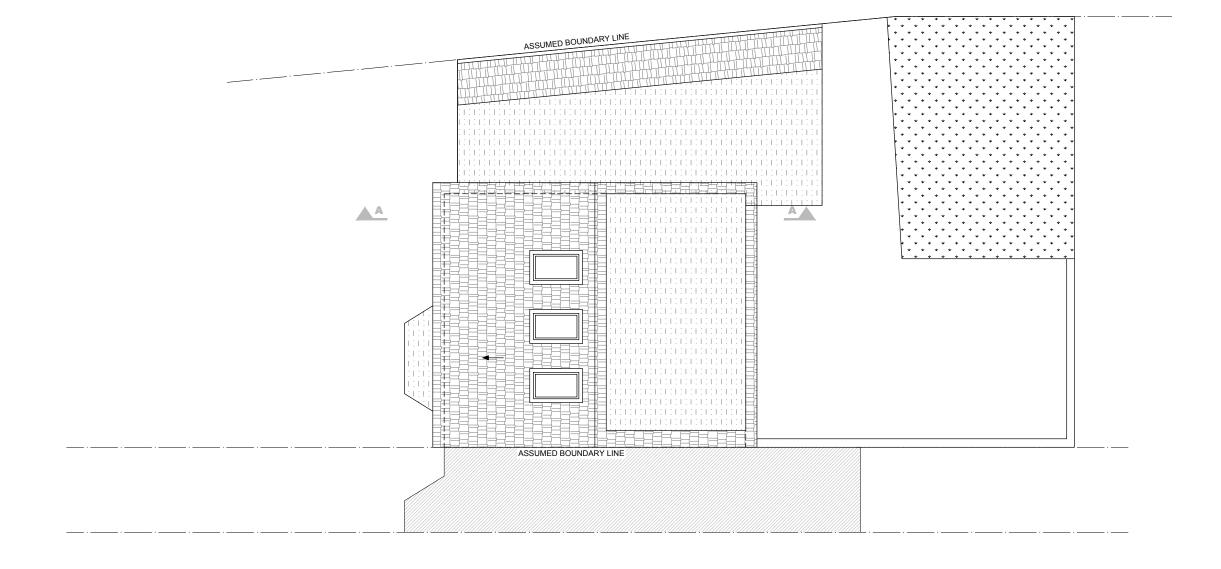

15 A-(15)-010

PROJECT NAME:

PROPOSED FRONT ELEVATION

CLIENT/PROJECT:

1:50@ A1,1:100 @ A3

INSTALLATIONS:

SHEET TITLE: INSTALLATIONS:

PROPOSED

FRONT ELEVATION

DRAWING STATUS:
FOR PLANNING 1243 KK/MS A-(15)-010 SIGNATURE: SCALE: DATE: MS

1:100 26.10.2022

187 Leighton Road, London NW5 2RD

ARCHITECTURE:

16 A-(15)-011

PROJECT NAME:

PROPOSED REAR ELEVATION