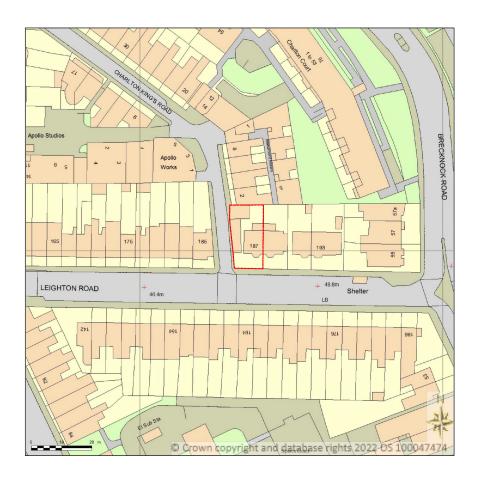

**EXISTING OS MAP** 

1:625@ A1,1:1250 @ A3

ARCHITECTURE:

INSTALLATIONS:

SHEET TITLE: INSTALLATIONS:

EXISTING

OS MAP

DRAWING STATUS:
FOR PLANNING JOB NUMER: 1243 KK/MS A-(10)-009

DATE:

1:1250 26.10.2022

SIGNATURE: SCALE:

MS

PROJECT NAME:

CLIENT/PROJECT:

EXISTING GROUND FLOOR PLAN

1:50@ A1,1:100 @ A3