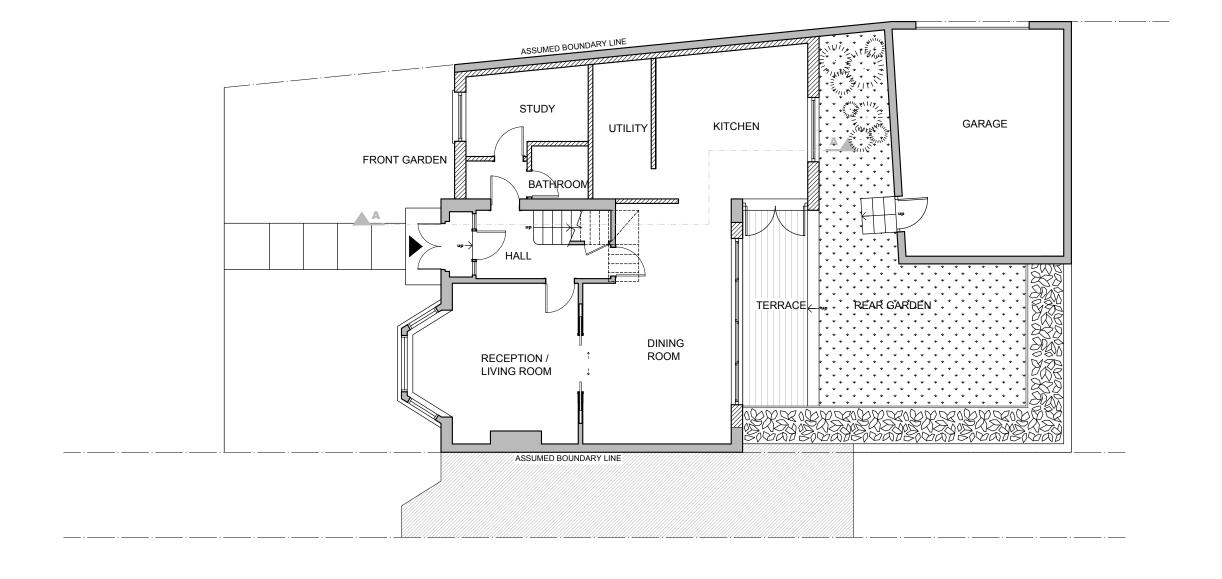

1:625@ A1,1:1250 @ A3

JOB NUMER: 1243 A-(13)-009

DATE:

1:1250 26.10.2022

SIGNATURE: SCALE:

KK/MS

MS

10 A-(13)-010 PROPOSED GROUND FLOOR PLAN

1:50@ A1,1:100 @ A3

ARCHITECTURE:

SHEET TITLE: PROPOSED GROUND FLOOR PLAN

INSTALLATIONS:

DRAWING STATUS:
FOR PLANNING 1243 KK/MS A-(13)-010 DATE: MS 1:100 28.10.2022

PROJECT NAME:

CLIENT/PROJECT:

PROPOSED FIRST FLOOR PLAN