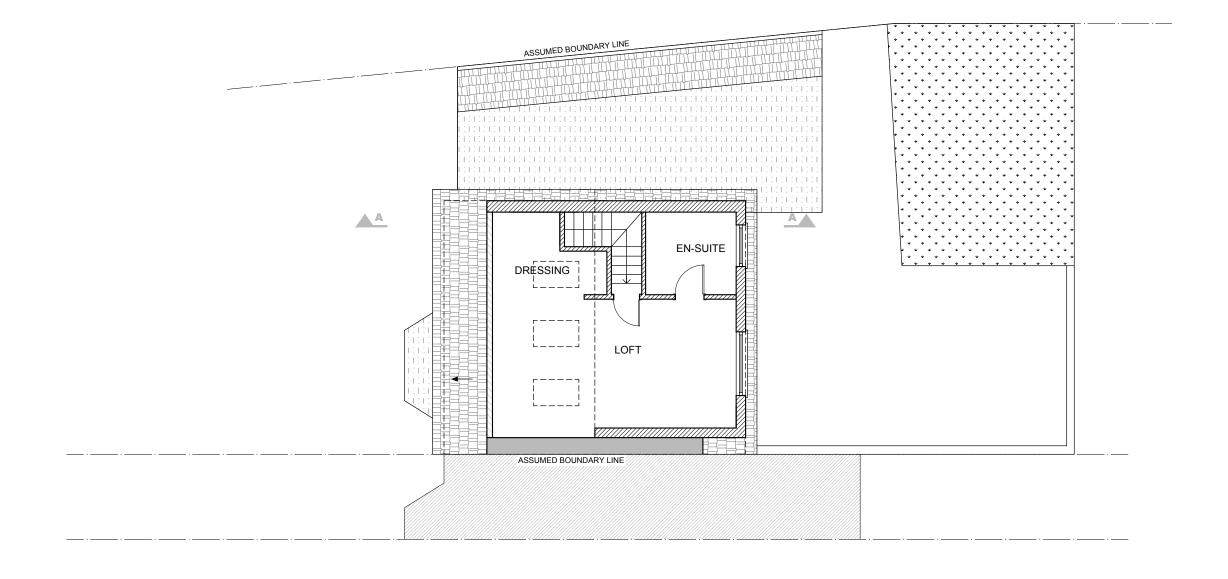

CLIENT/PROJECT:

12 A-(13)-012

PROPOSED LOFT PLAN

1:50@ A1,1:100 @ A3

ARCHITECTURE:

SHEET TITLE: INSTALLATIONS:

INSTALLATIONS:

PROPOSED LOFT PLAN DRAWING STATUS:
FOR PLANNING 1243 KK/MS A-(13)-012 SIGNATURE: SCALE: DATE: MS 1:100 26.10.2022

PROJECT NAME:

CLIENT/PROJECT:

13 A-(13)-013

PROJECT NAME:

PROPOSED ROOF PLAN

CLIENT/PROJECT:

187 Leighton Road, London NW5 2RD

1:50@ A1,1:100 @ A3