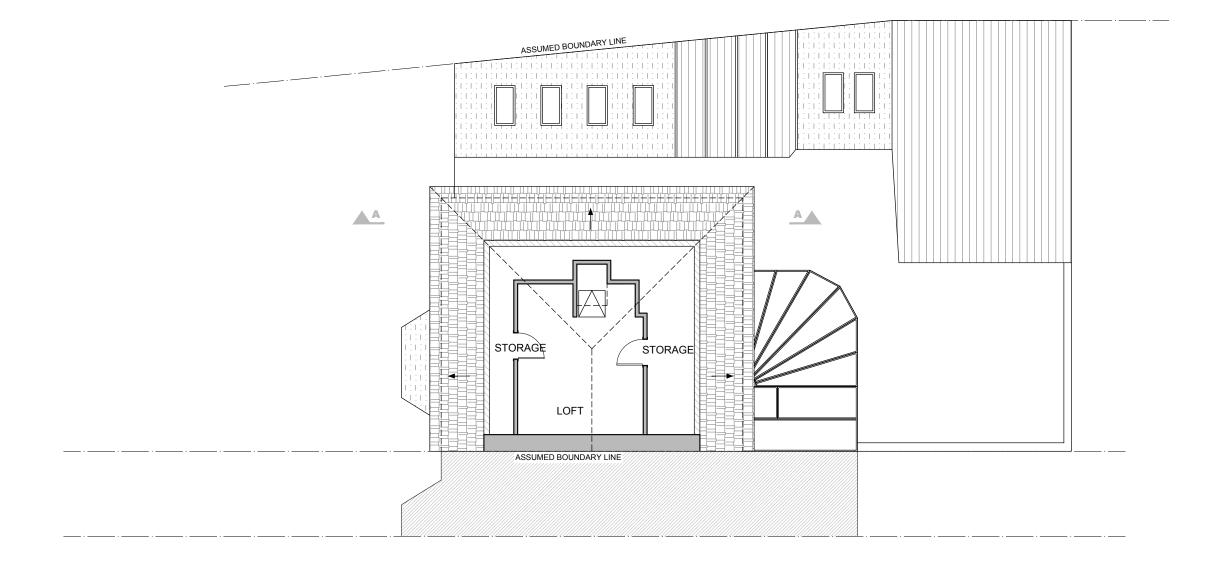

PROJECT NAME:

CLIENT/PROJECT:

EXISTING LOFT FLOOR PLAN

187 Leighton Road, London NW5 2RD

1:50@ A1,1:100 @ A3

PROJECT NAME: CLIENT/PROJECT:

| CONSTRUCTION:  | SHEET T | TTLE: |
|----------------|---------|-------|
| INSTALLATIONS: |         |       |
| INSTALLATIONS: |         |       |

EXISTING

LOFT FLOOR PLAN

| DRAWING STAT | 'US:         |            | JOB NUMER:  |            |           |
|--------------|--------------|------------|-------------|------------|-----------|
|              | FOR PLANNING |            | 124         | 13         |           |
| DRAWN BY:    |              | SIGNATURE: | DRAWING No: |            |           |
|              | KK/MS        |            | A-(         | (10)-012   |           |
| APPROVED:    |              | SIGNATURE: | SCALE:      | DATE:      | Rev. No.: |
|              | MS           |            | 1.100       | 26 10 2022 |           |