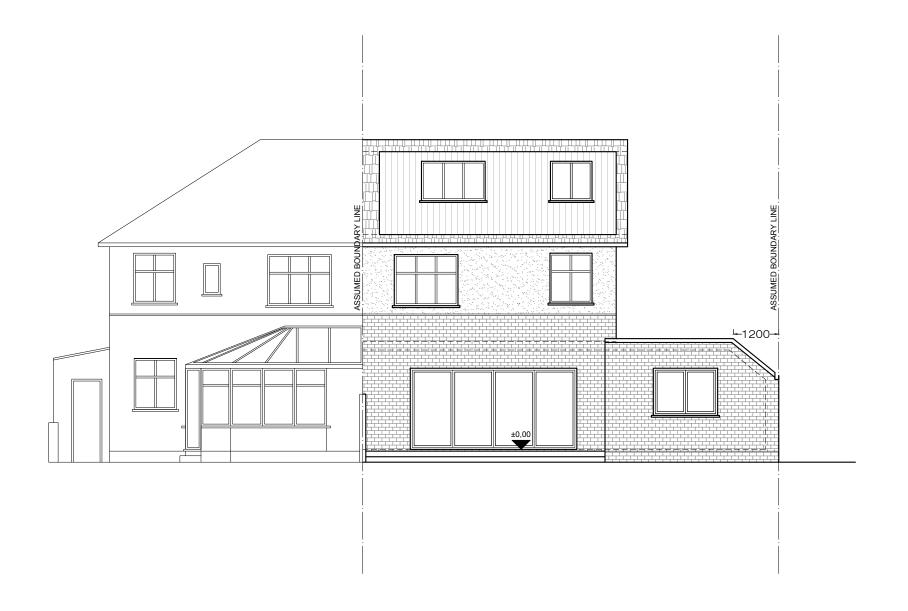

FRONT ELEVATION

DRAWING STATUS:
FOR PLANNING 1243 KK/MS A-(15)-010 SIGNATURE: SCALE: DATE: MS

1:100 26.10.2022

187 Leighton Road, London NW5 2RD

ARCHITECTURE:

16 A-(15)-011

PROJECT NAME:

PROPOSED REAR ELEVATION

1:50@ A1,1:100 @ A3

ARCHITECTURE:

INSTALLATIONS:

SHEET TITLE: INSTALLATIONS:

PROPOSED

REAR ELEVATION

DRAWING STATUS:
FOR PLANNING 1243 KK/MS A-(15)-011

DATE:

1:100 26.10.2022

SIGNATURE: SCALE:

MS

187 Leighton Road, London NW5 2RD

CLIENT/PROJECT: