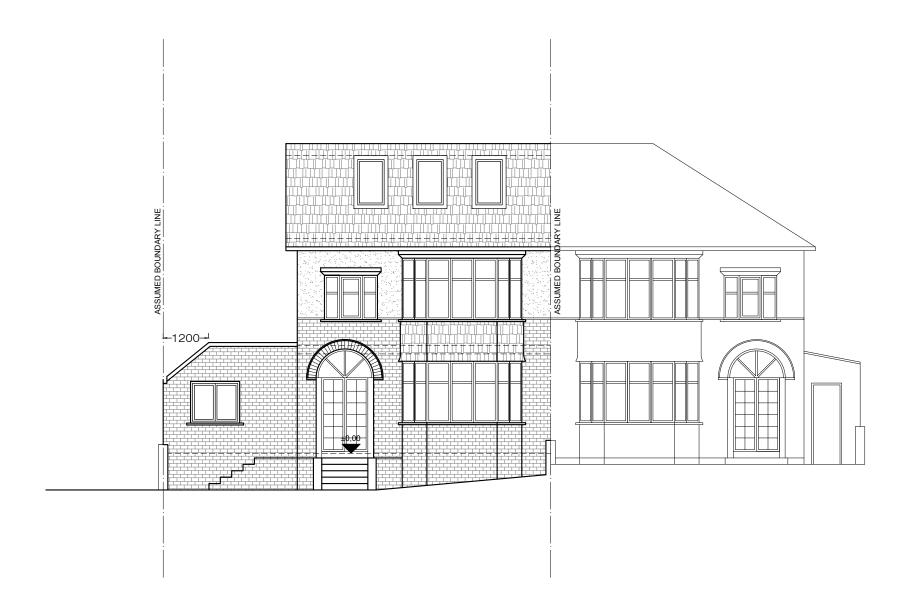

INSTALLATIONS:

DRAWING STATUS: FOR PLANNING 1243 KK/MS A-(11)-010 DATE: SIGNATURE: SCALE:

1:100 26.10.2022

MS

PROJECT NAME:

CLIENT/PROJECT:

EXISTING FRONT ELEVATION

1:50@ A1,1:100 @ A3

ARCHITECTURE:

INSTALLATIONS:

SHEET TITLE: INSTALLATIONS:

EXISTING

FRONT ELEVATION

DRAWING STATUS:
FOR PLANNING 1243 KK/MS A-(12)-010 DATE: SIGNATURE: SCALE: MS 1:100 26.10.2022

PROJECT NAME:

CLIENT/PROJECT: