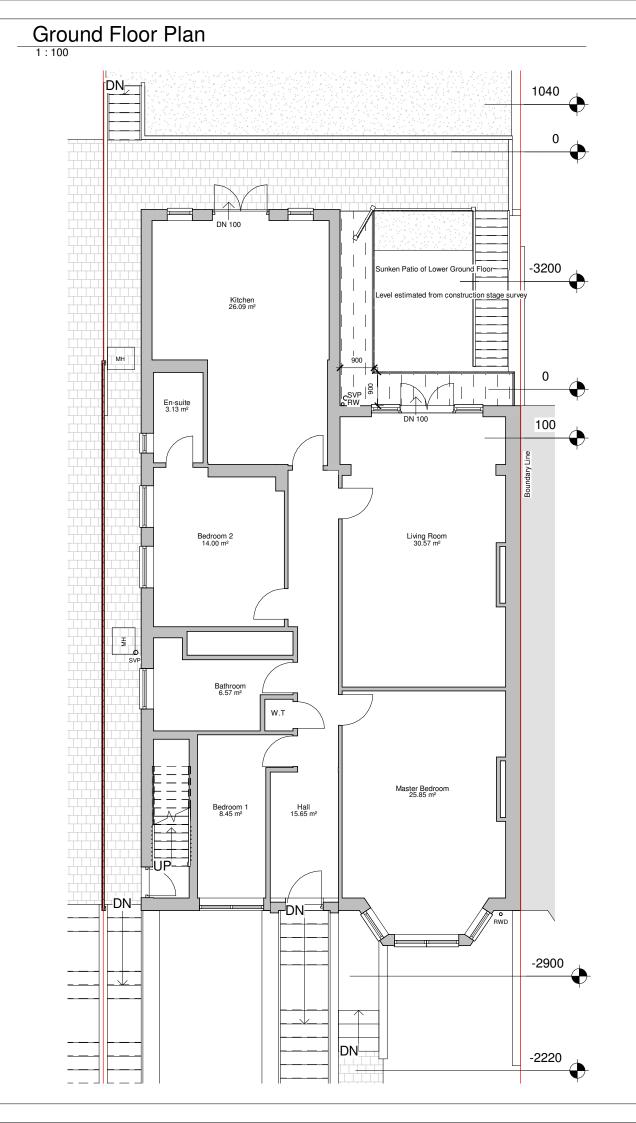

| PROGRAMME:                                                                                                                                                                                                                                    |            |
|-----------------------------------------------------------------------------------------------------------------------------------------------------------------------------------------------------------------------------------------------|------------|
| Addition of an external balcony style path<br>from upper ground floor living room to the garden                                                                                                                                               |            |
| from upper ground floor living room to the garden                                                                                                                                                                                             |            |
|                                                                                                                                                                                                                                               |            |
|                                                                                                                                                                                                                                               |            |
|                                                                                                                                                                                                                                               |            |
|                                                                                                                                                                                                                                               |            |
| REVISION NOTES:                                                                                                                                                                                                                               |            |
| REV:   DATE:   DESCRIPTION:                                                                                                                                                                                                                   |            |
|                                                                                                                                                                                                                                               |            |
|                                                                                                                                                                                                                                               |            |
|                                                                                                                                                                                                                                               |            |
|                                                                                                                                                                                                                                               |            |
|                                                                                                                                                                                                                                               |            |
|                                                                                                                                                                                                                                               |            |
|                                                                                                                                                                                                                                               |            |
|                                                                                                                                                                                                                                               |            |
| GENERAL NOTES:                                                                                                                                                                                                                                |            |
| 1. All Dimensions are in millimetres unless otherwise stated<br>2. All work to be carried out in accordance with current building                                                                                                             | regulation |
| and all relevant british standards/codes of practice.<br>3. The Contractor is responsible for the correct setting out of th                                                                                                                   |            |
| site, all dimensions to be checked prior to fabrication of mate<br>commencement of works.                                                                                                                                                     |            |
| <ol> <li>This Drawing is to be read in conjunction with all relevant dra<br/>specifications</li> </ol>                                                                                                                                        | wings and  |
| 5. Exact SVP and Boiler position to be determined onsite by con<br>6. A 'macerator toilet' would be required for a certain designs if                                                                                                         |            |
| <ol> <li>A material of tollet would be required for a certain designs in<br/>location is away from existing SVP</li> <li>Steels imbedded into ceiling may be charged additionally by y</li> </ol>                                             |            |
| <ol> <li>Steels introduced into certing may be charged additionally by<br/>contractor</li> <li>All proposed materials are to be similar in appearance to that</li> </ol>                                                                      |            |
| existing house, unless otherwise stated.<br>9. Skylights must not protrude past the roof slope by more than                                                                                                                                   |            |
| <ol> <li>Glazing which exceeds 25% of the added floor area will result<br/>charges for S.A.P Calculations</li> </ol>                                                                                                                          |            |
| <ol> <li>Charges for S.A.P. Calculations</li> <li>Windows on a side elevation at first floor level or above must<br/>obscured glazing and non openable below 1.7m</li> </ol>                                                                  | be         |
|                                                                                                                                                                                                                                               |            |
|                                                                                                                                                                                                                                               |            |
|                                                                                                                                                                                                                                               |            |
|                                                                                                                                                                                                                                               |            |
|                                                                                                                                                                                                                                               |            |
| EXTENSION PLANS                                                                                                                                                                                                                               |            |
| EXTENSION PLANS                                                                                                                                                                                                                               |            |
| EXTENSION PLANS<br>Extension Plans. Ealing Cross, 85 Uxbridge Rd, London W                                                                                                                                                                    | /5 5BW     |
| Extension Plans. Ealing Cross, 85 Uxbridge Rd, London W<br>Kaisar Ayoubi                                                                                                                                                                      | /5 5BW     |
| Extension Plans. Ealing Cross, 85 Uxbridge Rd, London W<br>Kaisar Ayoubi                                                                                                                                                                      | /5 5BW     |
| Extension Plans. Ealing Cross, 85 Uxbridge Rd, London W<br>Kaisar Ayoubi<br>CLIENT:                                                                                                                                                           | /5 5BW     |
| Extension Plans. Ealing Cross, 85 Uxbridge Rd, London W<br><u>CLIENT:</u><br>Additional Rear Access Path<br><u>PROJECT:</u><br>224 Finchley Road                                                                                              | V5 5BW     |
| Extension Plans. Ealing Cross, 85 Uxbridge Rd, London W<br>Kaisar Ayoubi<br>Additional Rear Access Path<br>PROJECT:                                                                                                                           | V5 5BW     |
| Extension Plans. Ealing Cross, 85 Uxbridge Rd, London W<br><u>CLIENT:</u><br>Additional Rear Access Path<br><u>PROJECT:</u><br>224 Finchley Road<br>London<br>NW3 6DH<br>PROJECT ADDRESS:                                                     | V5 5BW     |
| Extension Plans. Ealing Cross, 85 Uxbridge Rd, London W<br>CLIENT:<br>Additional Rear Access Path<br>PROJECT:<br>224 Finchley Road<br>London<br>NW3 6DH                                                                                       | /5 5BW     |
| Extension Plans. Ealing Cross, 85 Uxbridge Rd, London W<br>CLIENT:<br>Additional Rear Access Path<br>PROJECT:<br>224 Finchley Road<br>London<br>NW3 6DH<br>PROJECT ADDRESS:<br>PROPOSED FLOOR PLANS                                           | V5 5BW     |
| Extension Plans. Ealing Cross, 85 Uxbridge Rd, London W<br>CLIENT:<br>Additional Rear Access Path<br>PROJECT:<br>224 Finchley Road<br>London<br>NW3 6DH<br>PROJECT ADDRESS:<br>PROPOSED FLOOR PLANS<br>DRAWING TITLE:<br>BG KL<br>CHECKED BY: | V5 5BW     |
| Extension Plans. Ealing Cross, 85 Uxbridge Rd, London W<br>CLIENT:<br>Additional Rear Access Path<br>PROJECT:<br>224 Finchley Road<br>London<br>NW3 6DH<br>PROJECT ADDRESS:<br>PROPOSED FLOOR PLANS<br>DRAWING TITLE:<br>BG KL                | V5 5BW     |