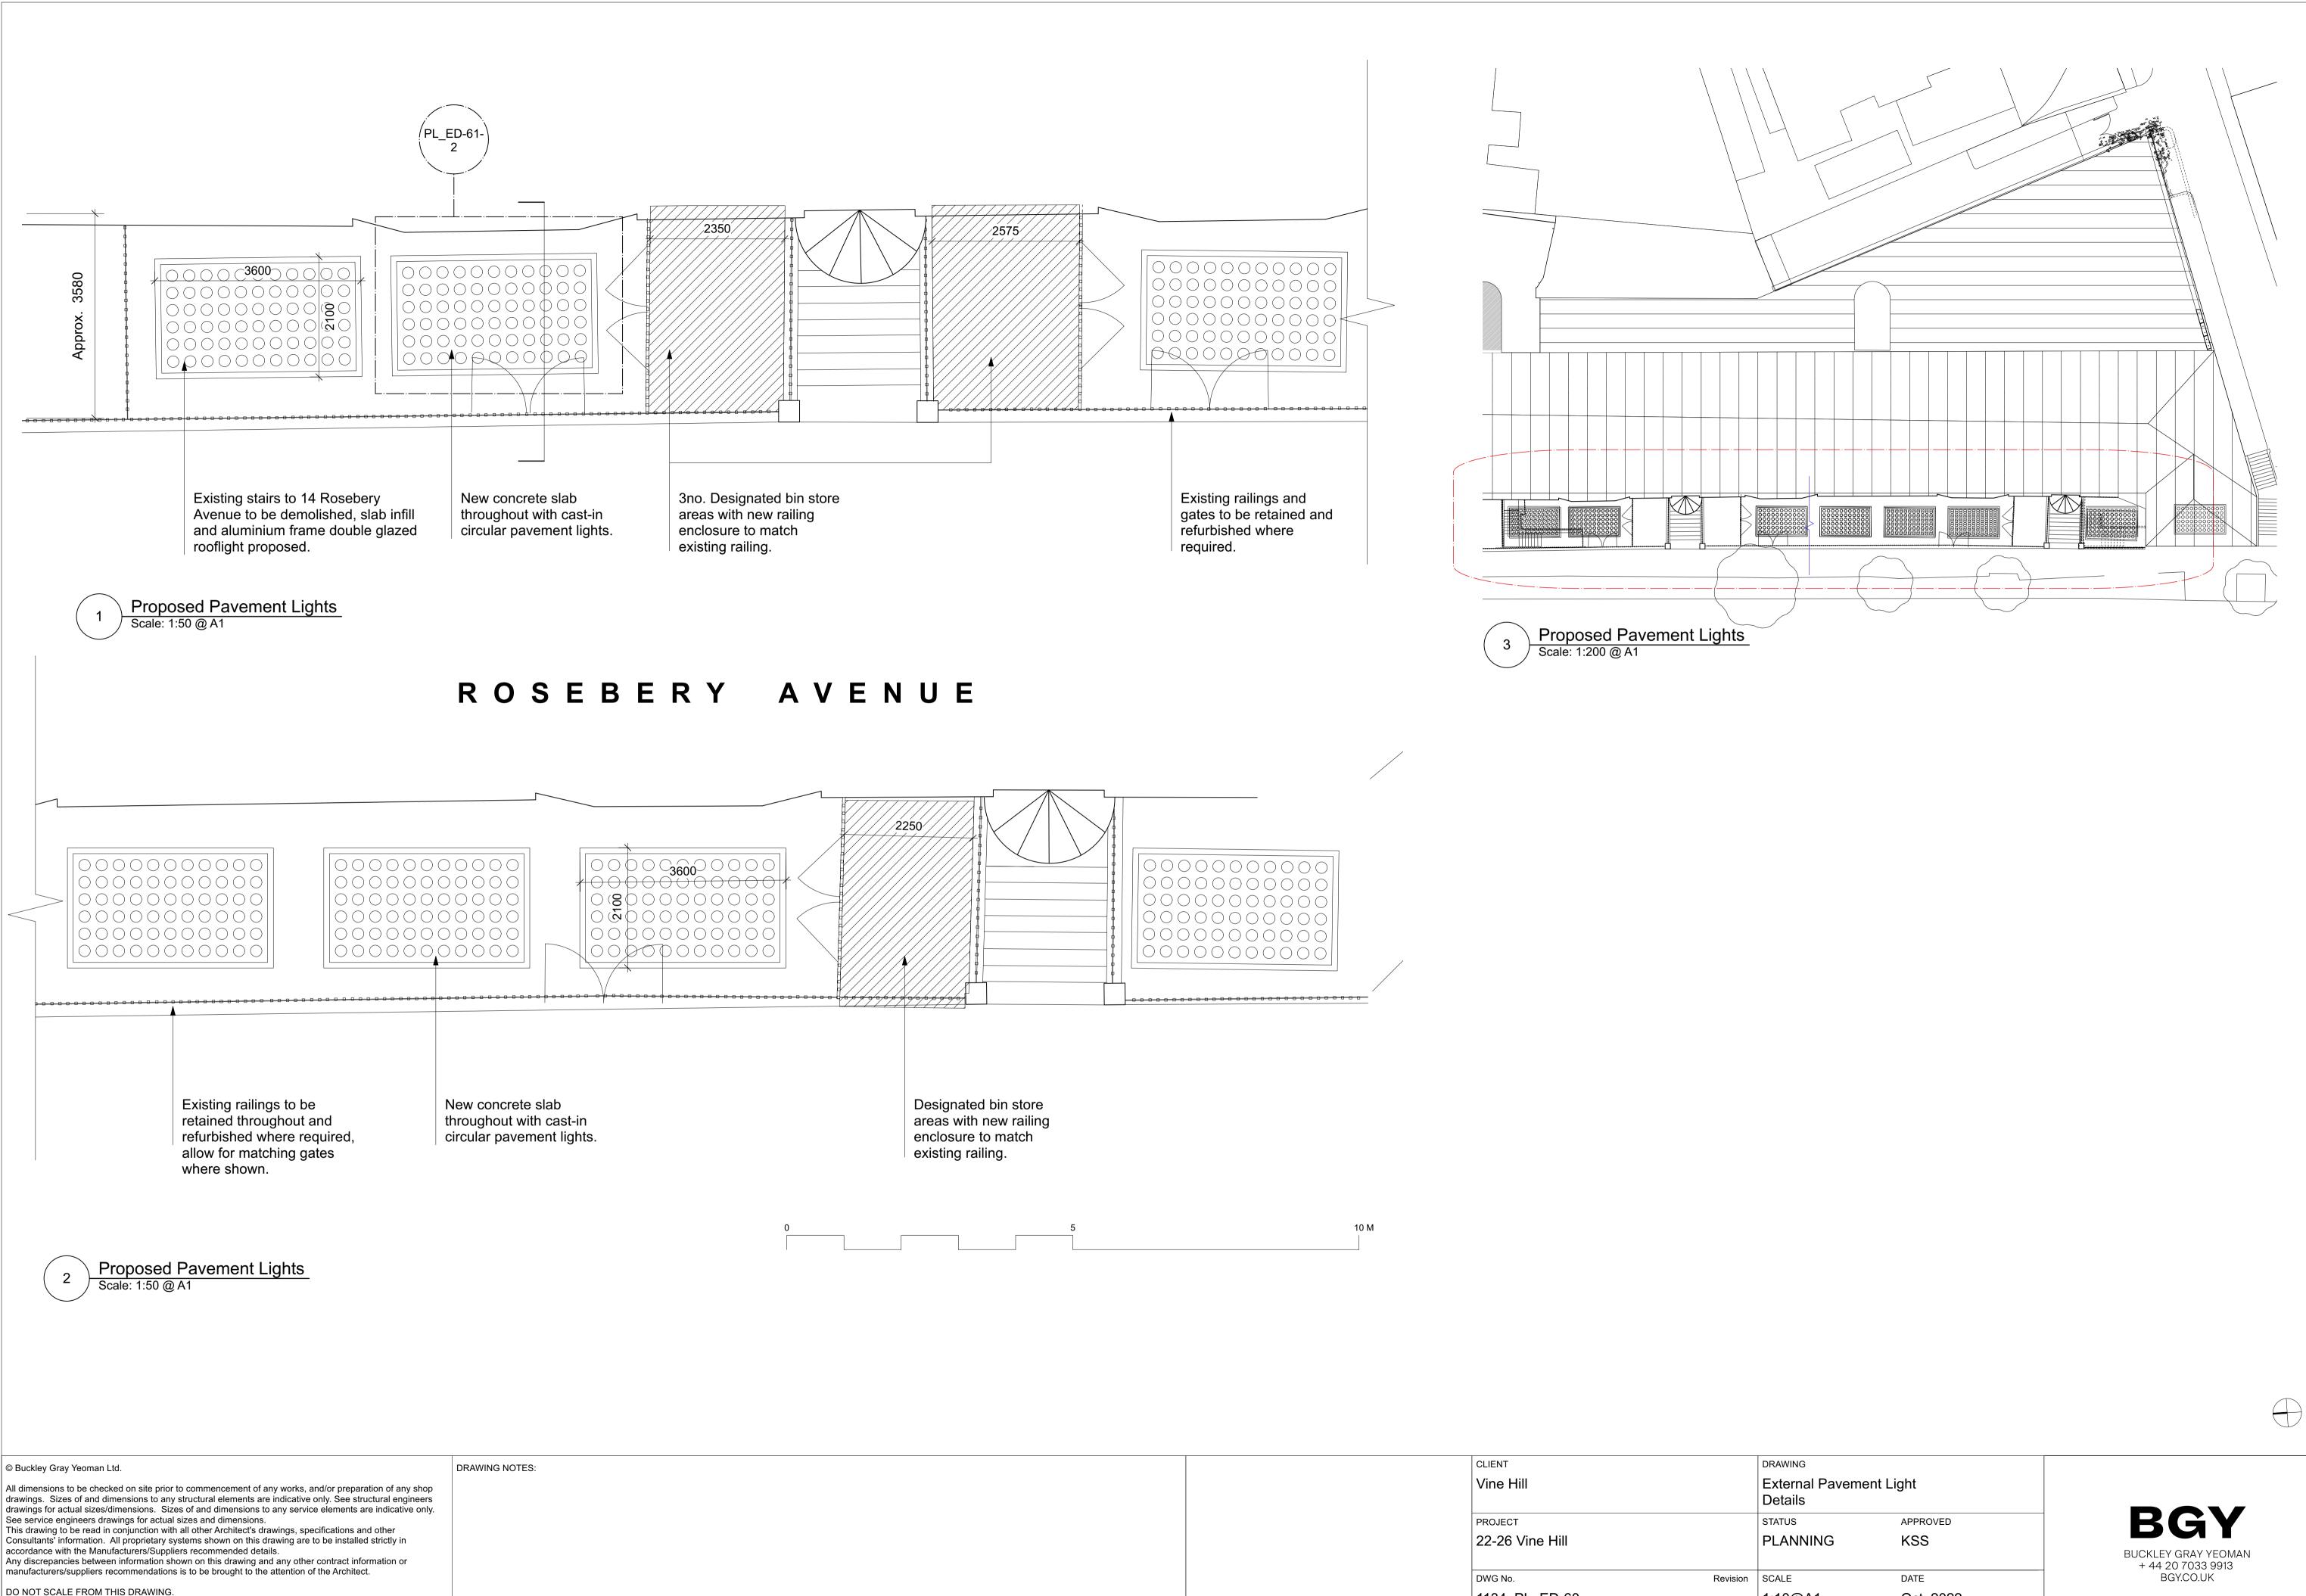

|                         |                             |             | CLIENT          |          | DRAWING               |
|-------------------------|-----------------------------|-------------|-----------------|----------|-----------------------|
|                         |                             |             | Vine Hill       |          | External P<br>Details |
|                         |                             |             | PROJECT         |          | STATUS                |
|                         |                             |             | 22-26 Vine Hill |          | PLANNING              |
|                         |                             |             | DWG No.         | Revision | SCALE                 |
| - 28/10/22<br>REV. DATE | lssued for Planning<br>NOTE | JM<br>DRAWN | 1134_PL_ED-60   | -        | 1:10@A1<br>1:20@A3    |

| AWING                          |         |  |  |  |  |
|--------------------------------|---------|--|--|--|--|
| ternal Pavement Light<br>tails |         |  |  |  |  |
| TUS                            | APPROVE |  |  |  |  |
| ANNING                         | KSS     |  |  |  |  |
| ALE                            | DATE    |  |  |  |  |