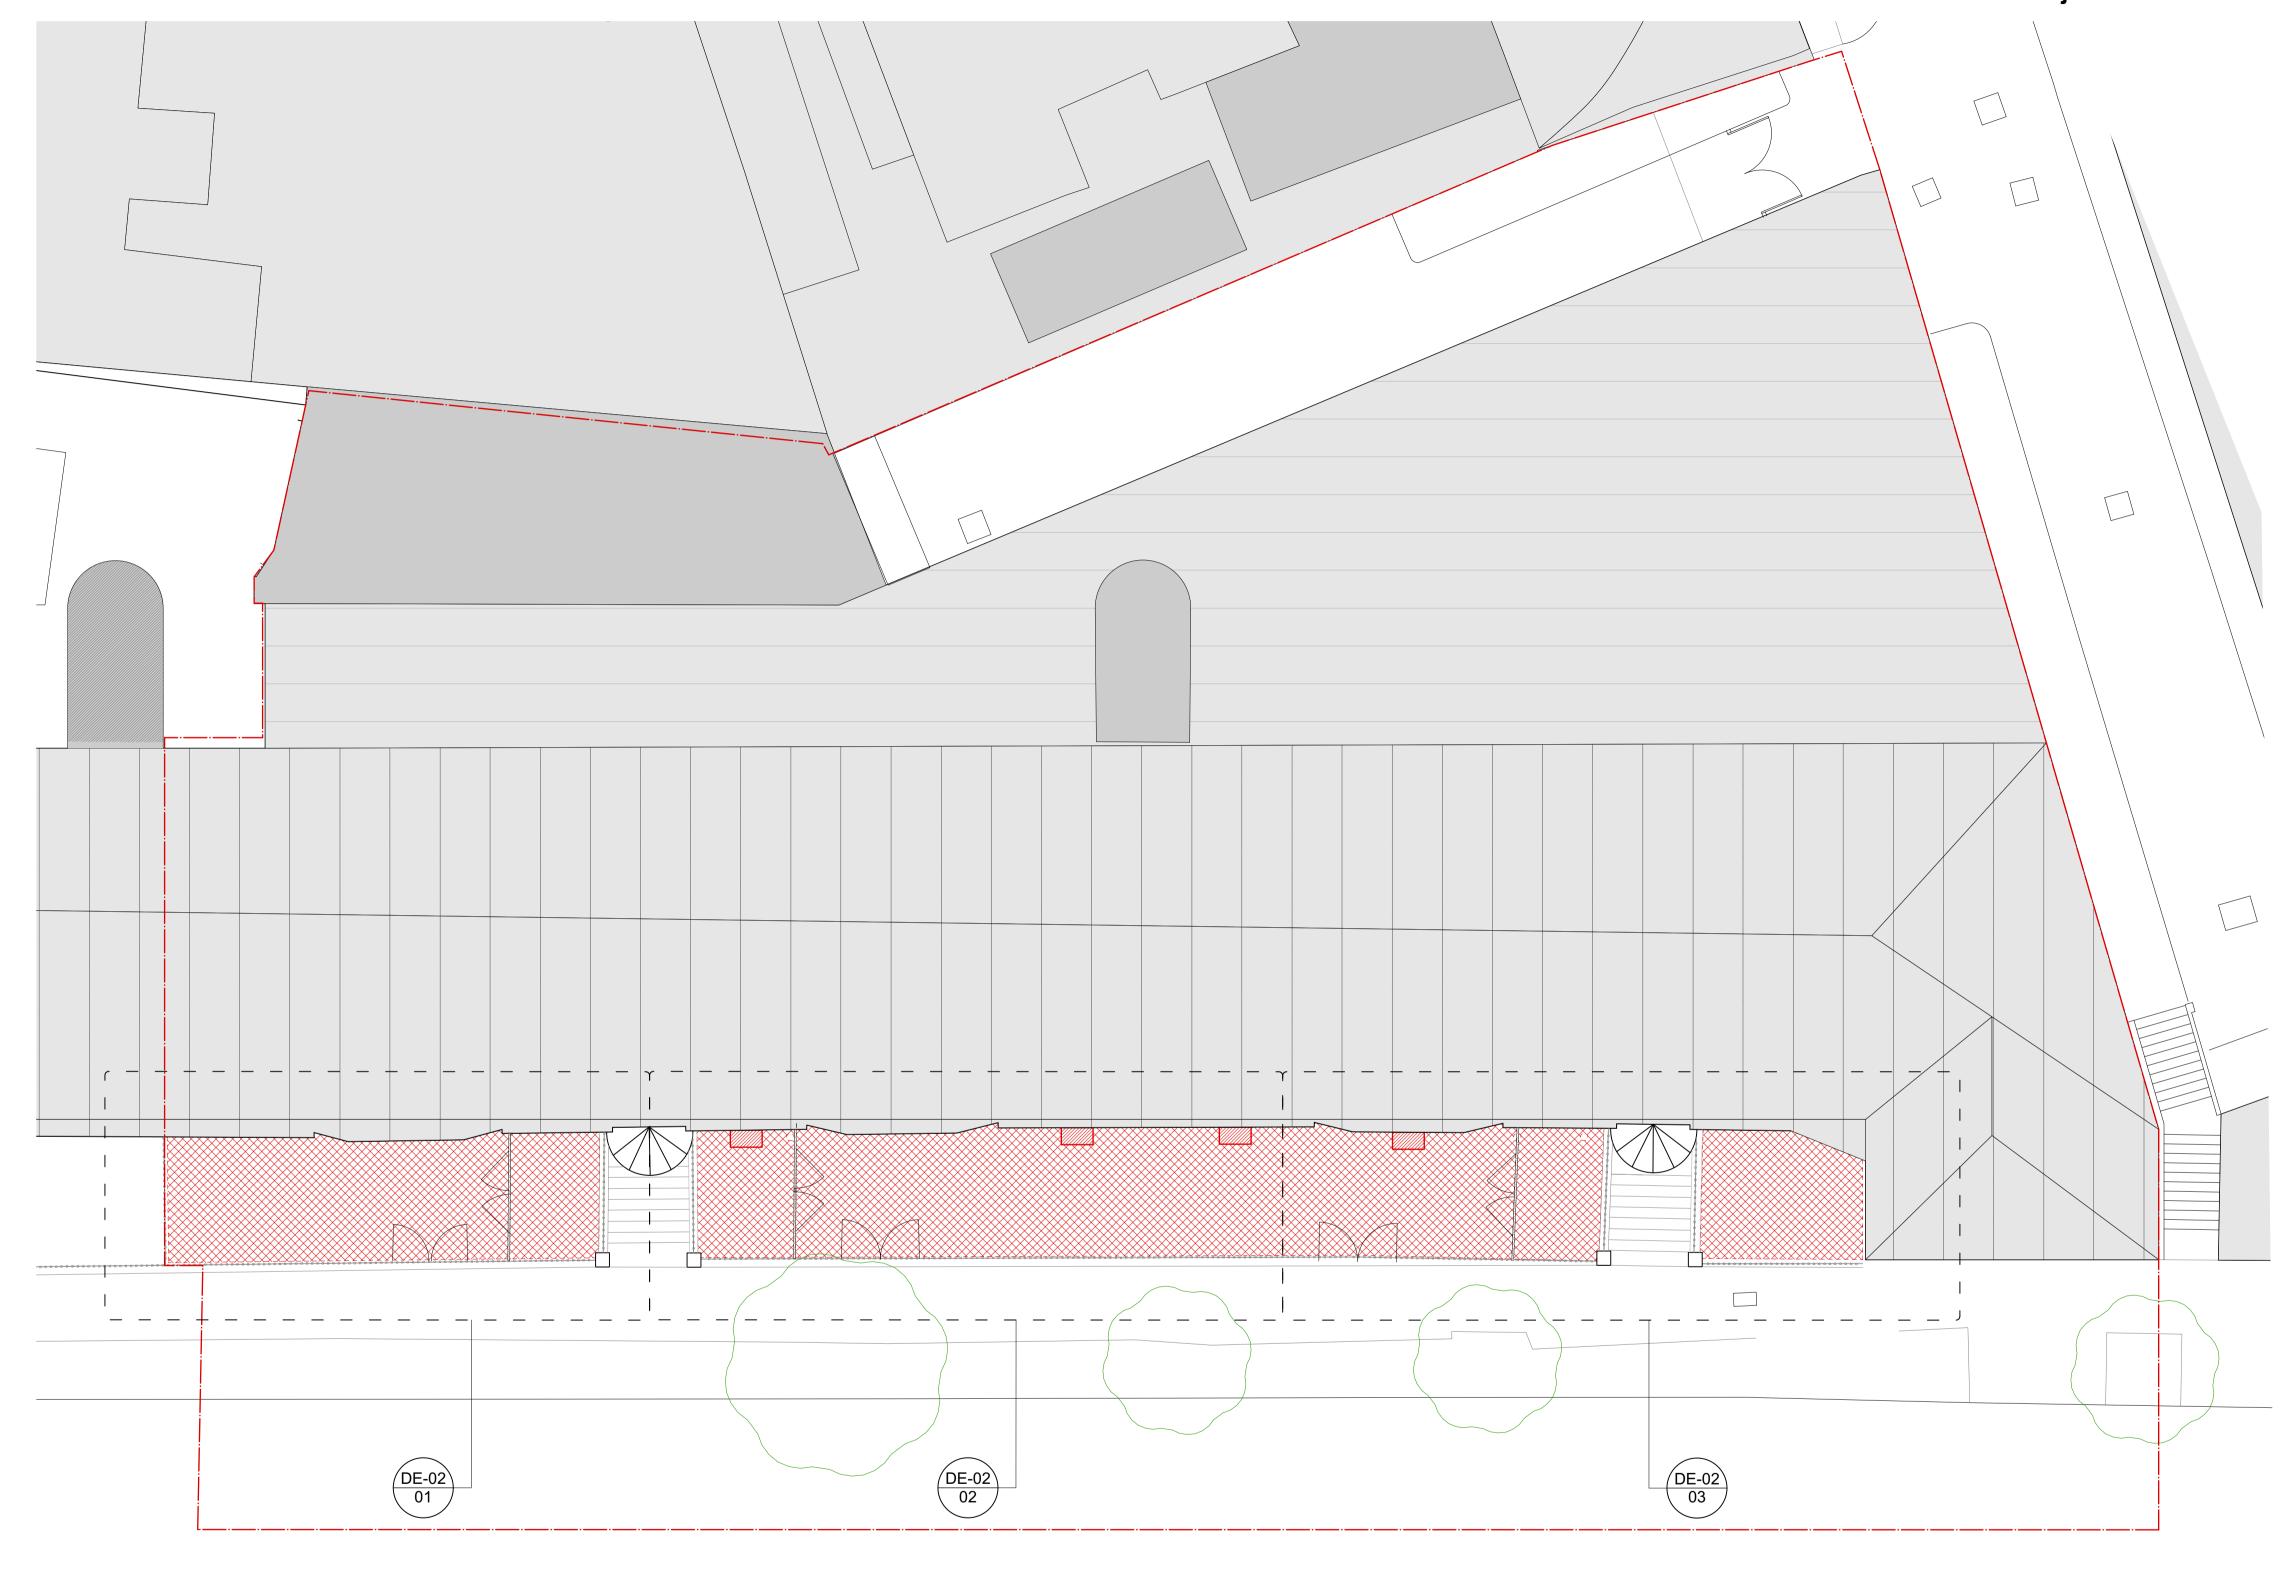

Primary structural demolition should be read as per HTS drawings and are shown here in architectural drawings indicatively only. Architectrural demolitions drawings are to be read in conjunction with structural demolition drawings.

Existing Plan - Rosebury Avenue - Street Level Scale: 1:100

|   | © Buckley Gray Yeoman Ltd |
|---|---------------------------|
| ı | © Buckley Gray reoman Ltd |

All dimensions to be checked on site prior to commencement of any works, and/or preparation of any shop drawings. Sizes of and dimensions to any structural elements are indicative only. See structural engineers drawings for actual sizes/dimensions. Sizes of and dimensions to any service elements are indicative only. See service engineers drawings for actual sizes and dimensions.

DO NOT SCALE FROM THIS DRAWING.

|           |                | Site Boundary                                         | All dimensions to be checked and confirmed on site | - 28/10/22<br>REV. DATE | Issued for Planning<br>NOTE |
|-----------|----------------|-------------------------------------------------------|----------------------------------------------------|-------------------------|-----------------------------|
|           |                | Denotes basement vents to be demolished.              |                                                    |                         |                             |
| nts'<br>e |                | Denotes extent of floor slabs / stairs to be removed. |                                                    |                         |                             |
|           | DEMOLITION KE  | Υ                                                     |                                                    |                         |                             |
|           | DRAWING NOTES: |                                                       |                                                    |                         |                             |

|             | CLIENT          |          | DRAWING                                       |           |  |
|-------------|-----------------|----------|-----------------------------------------------|-----------|--|
|             | Vine Hill       |          | Demolition Plans<br>Rosebury Av. Street Level |           |  |
|             | PROJECT         |          | STATUS                                        | APPROVED  |  |
|             | 22-26 Vine Hill |          | PLANNING                                      | KSS       |  |
|             | DWG No.         | Revision | SCALE                                         | DATE      |  |
| JM<br>DRAWN | 1134_PL_DE-01   | -        | 1:100 @ A1<br>(1:200 @ A3)                    | Oct. 2022 |  |