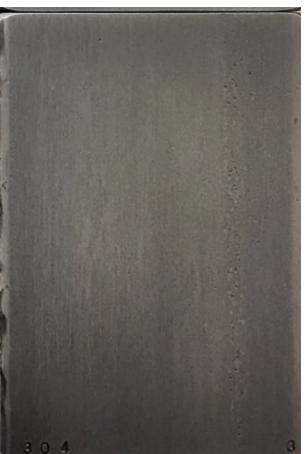

Galvanised and Pre-patinated Mild Steel Gates Finish

Detail Extract - METAL GATE

Scale: 1:2

40x40x2000H mild steel square hollow

section with galvanised & pre-patinated finish as shown in photo. Sample sign