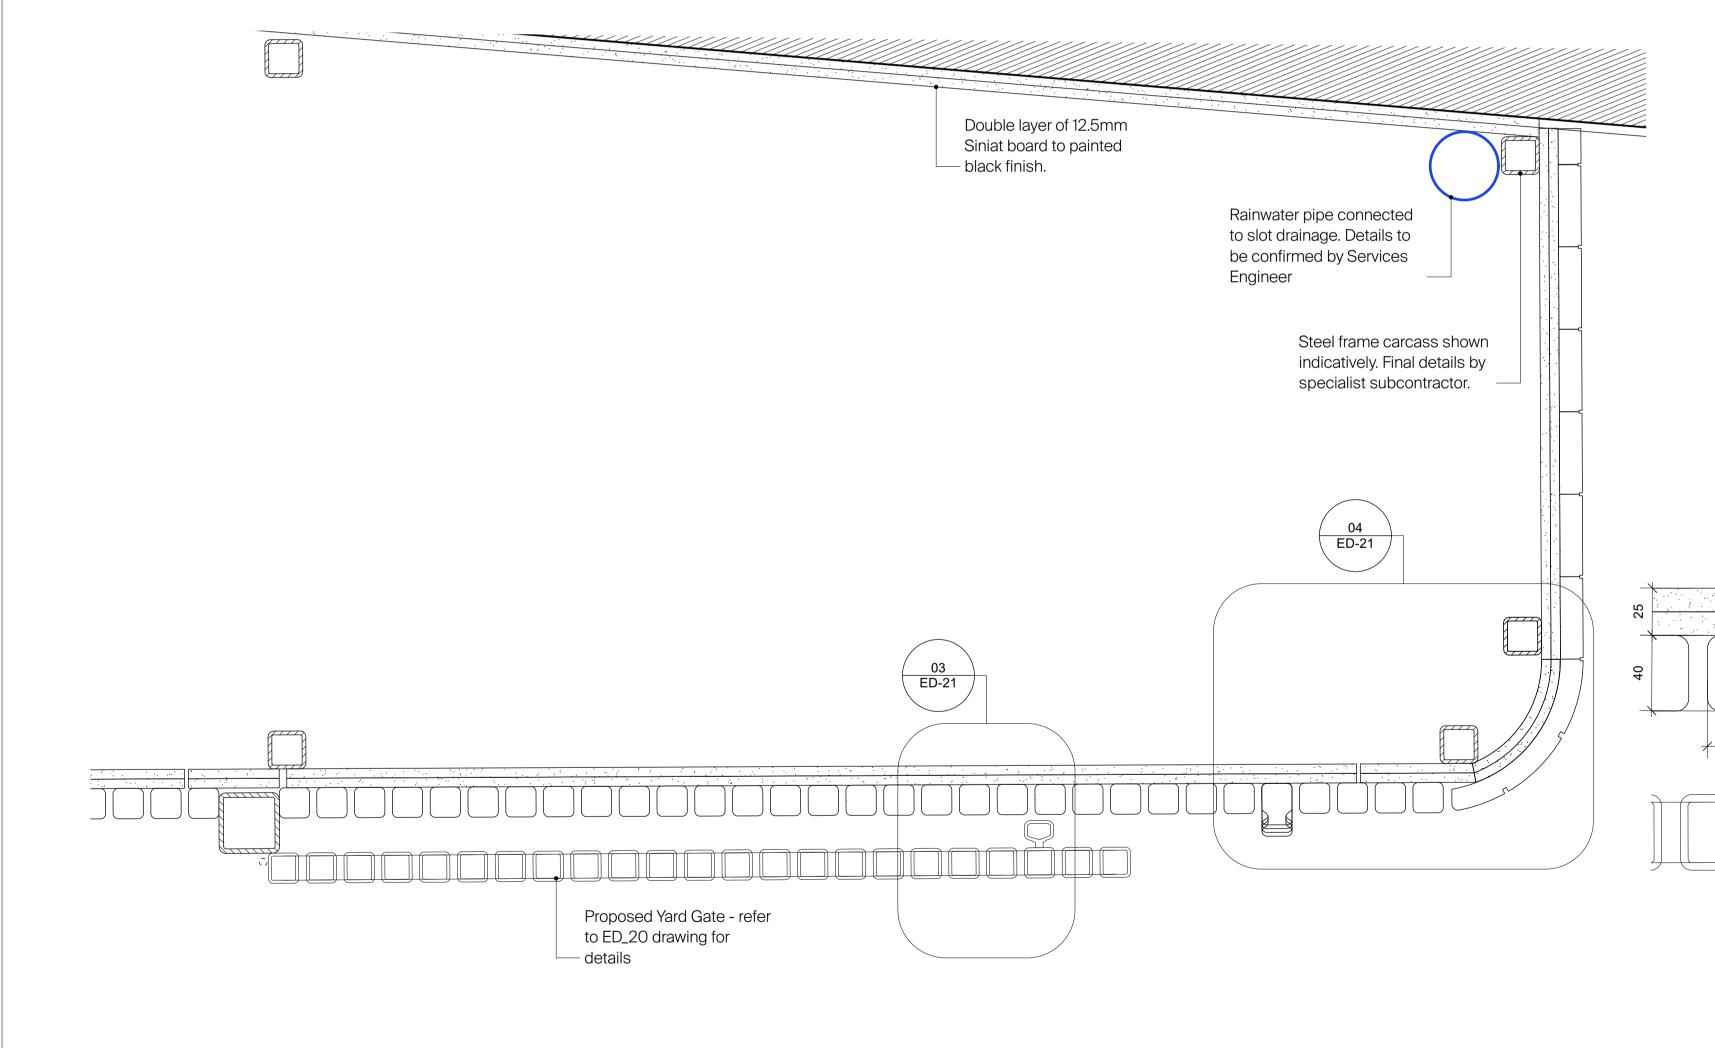

Detail Extract - YARD SCREEN BIKES & REFUSE

DRAWING NOTES:

This drawing to be read in conjunction with all other Architect's drawings, specifications and other Consultants' information. All proprietary systems shown on this drawing are to be installed strictly in accordance with the Manufacturers/Suppliers recommended details.

Double layer of

12.5mm Siniat Board

Timber slats - treated and

Carved timber extrusion handle to match timber slats/

Double layer of

12.5mm Siniat Board

— F/H Door handle

Bike Store Detail 01
Scale: 1:2