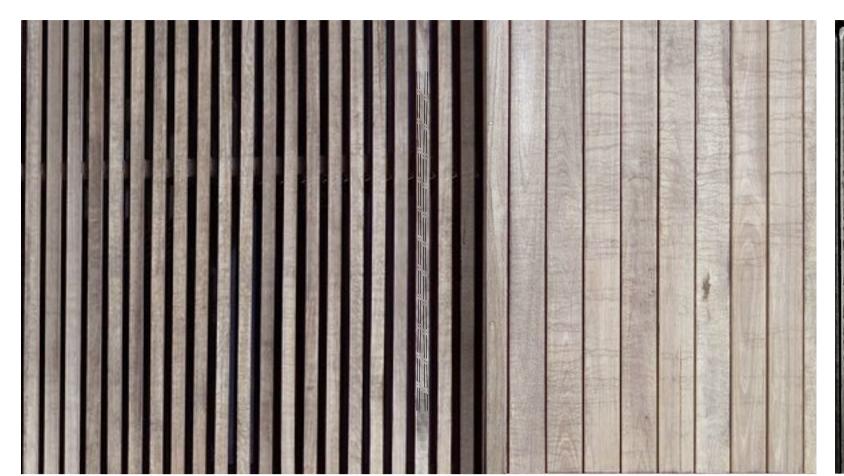

off required.

O4 Detail Extract - SLATTED DOORS AND REBATED JOINT BOOKENDS

Scale: 1:2

Timber slat with rebated joints stained and coated (as shown

Steel frame carcass shown indicatively. – Final details by specialist subcontractor

No visible fixing from front elevation -

- Flame

Carved timber extrusion handle to match timber slats/

Concealed Hinging/ Intergrated keypad locks, tba with Client Team. Allow for coating system that reduces Surface Spread of

in photo image)

© Buckley Gray Yeoman Ltd.

All dimensions to be checked on site prior to commencement of any works, and/or preparation of any shop drawings. Sizes of and dimensions to any structural elements are indicative only. See structural engineers drawings for actual sizes/dimensions. Sizes of and dimensions to any service elements are indicative only. See service engineers drawings for actual sizes and dimensions.

Timber slats - treated and stained

with separate weather coating and

fire coating treatment as shown in

elevation

No visible fixing from front -

the photo image.

40

Concealed Hinging/ Intergrated keypad locks, tba with Client Team. Allow for coating system that reduces Surface Spread of