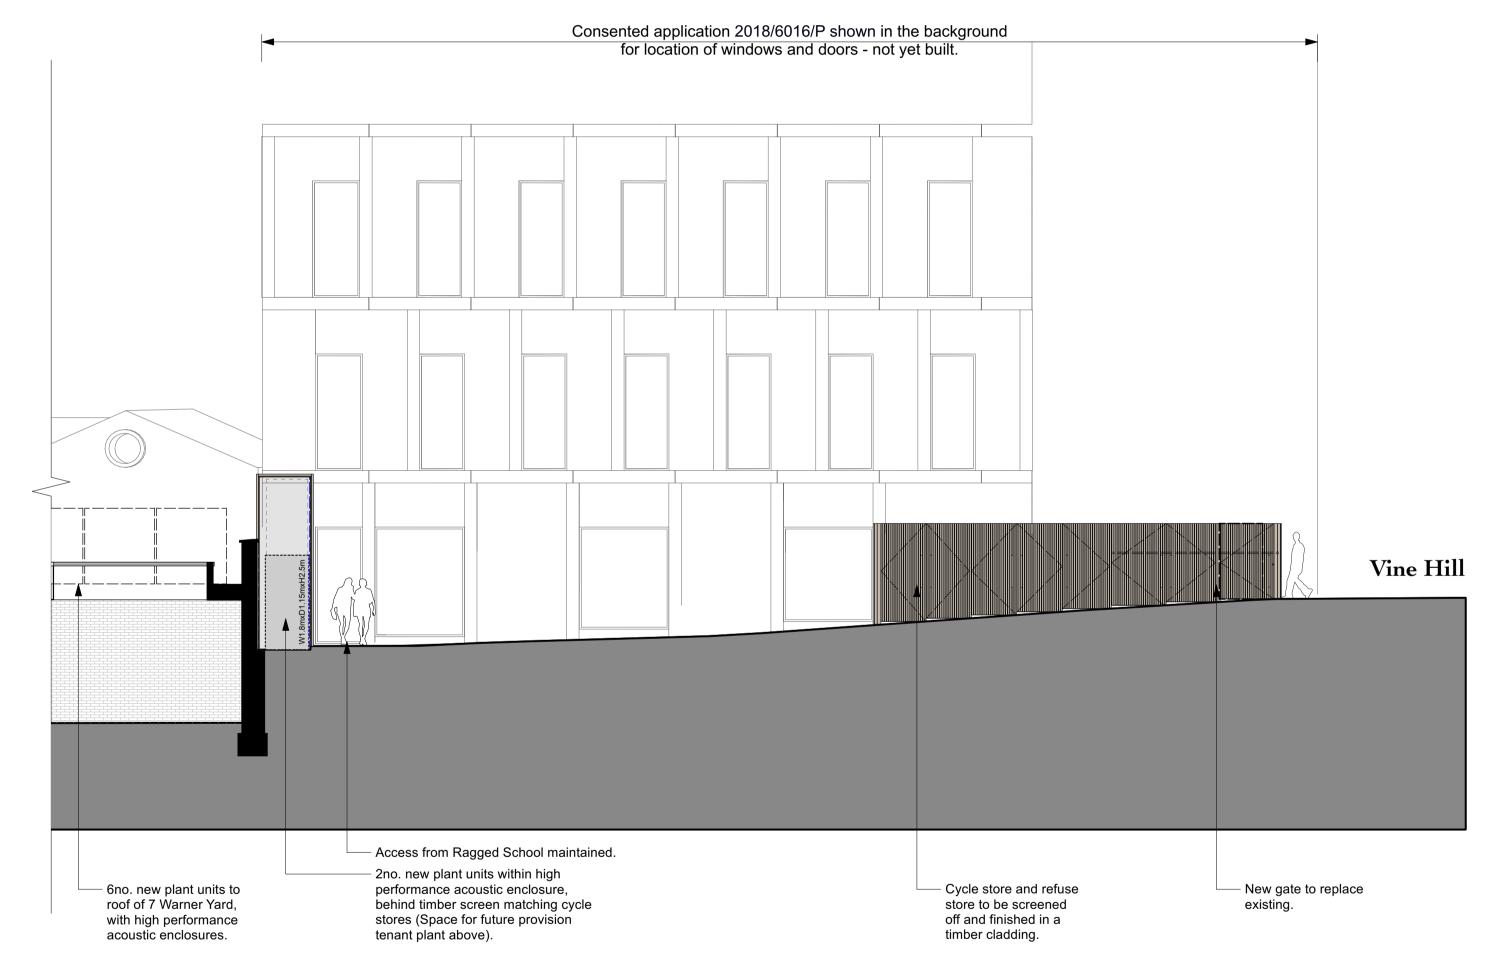

New plant behind screen clad in timber to match cycle stores.

Proposed Elevation - West (Courtyard)
Scale: 1:100

DRAWING NOTES:

Proposed Elevation - North (Courtyard)
Scale: 1:100

© Buckley Gray Yeoman Ltd.

DRAWING Vine 1 & Vine 2 Ltd Proposed Elevations - West & South C'rd Elevations PROJECT STATUS APPROVED KSS 22-26 Vine Hill **PLANNING** JL DWG No. Revision SCALE DATE KSS 1134\_PL-GE-03 1:100 @ A1 March 2021 (1:200 @ A3)