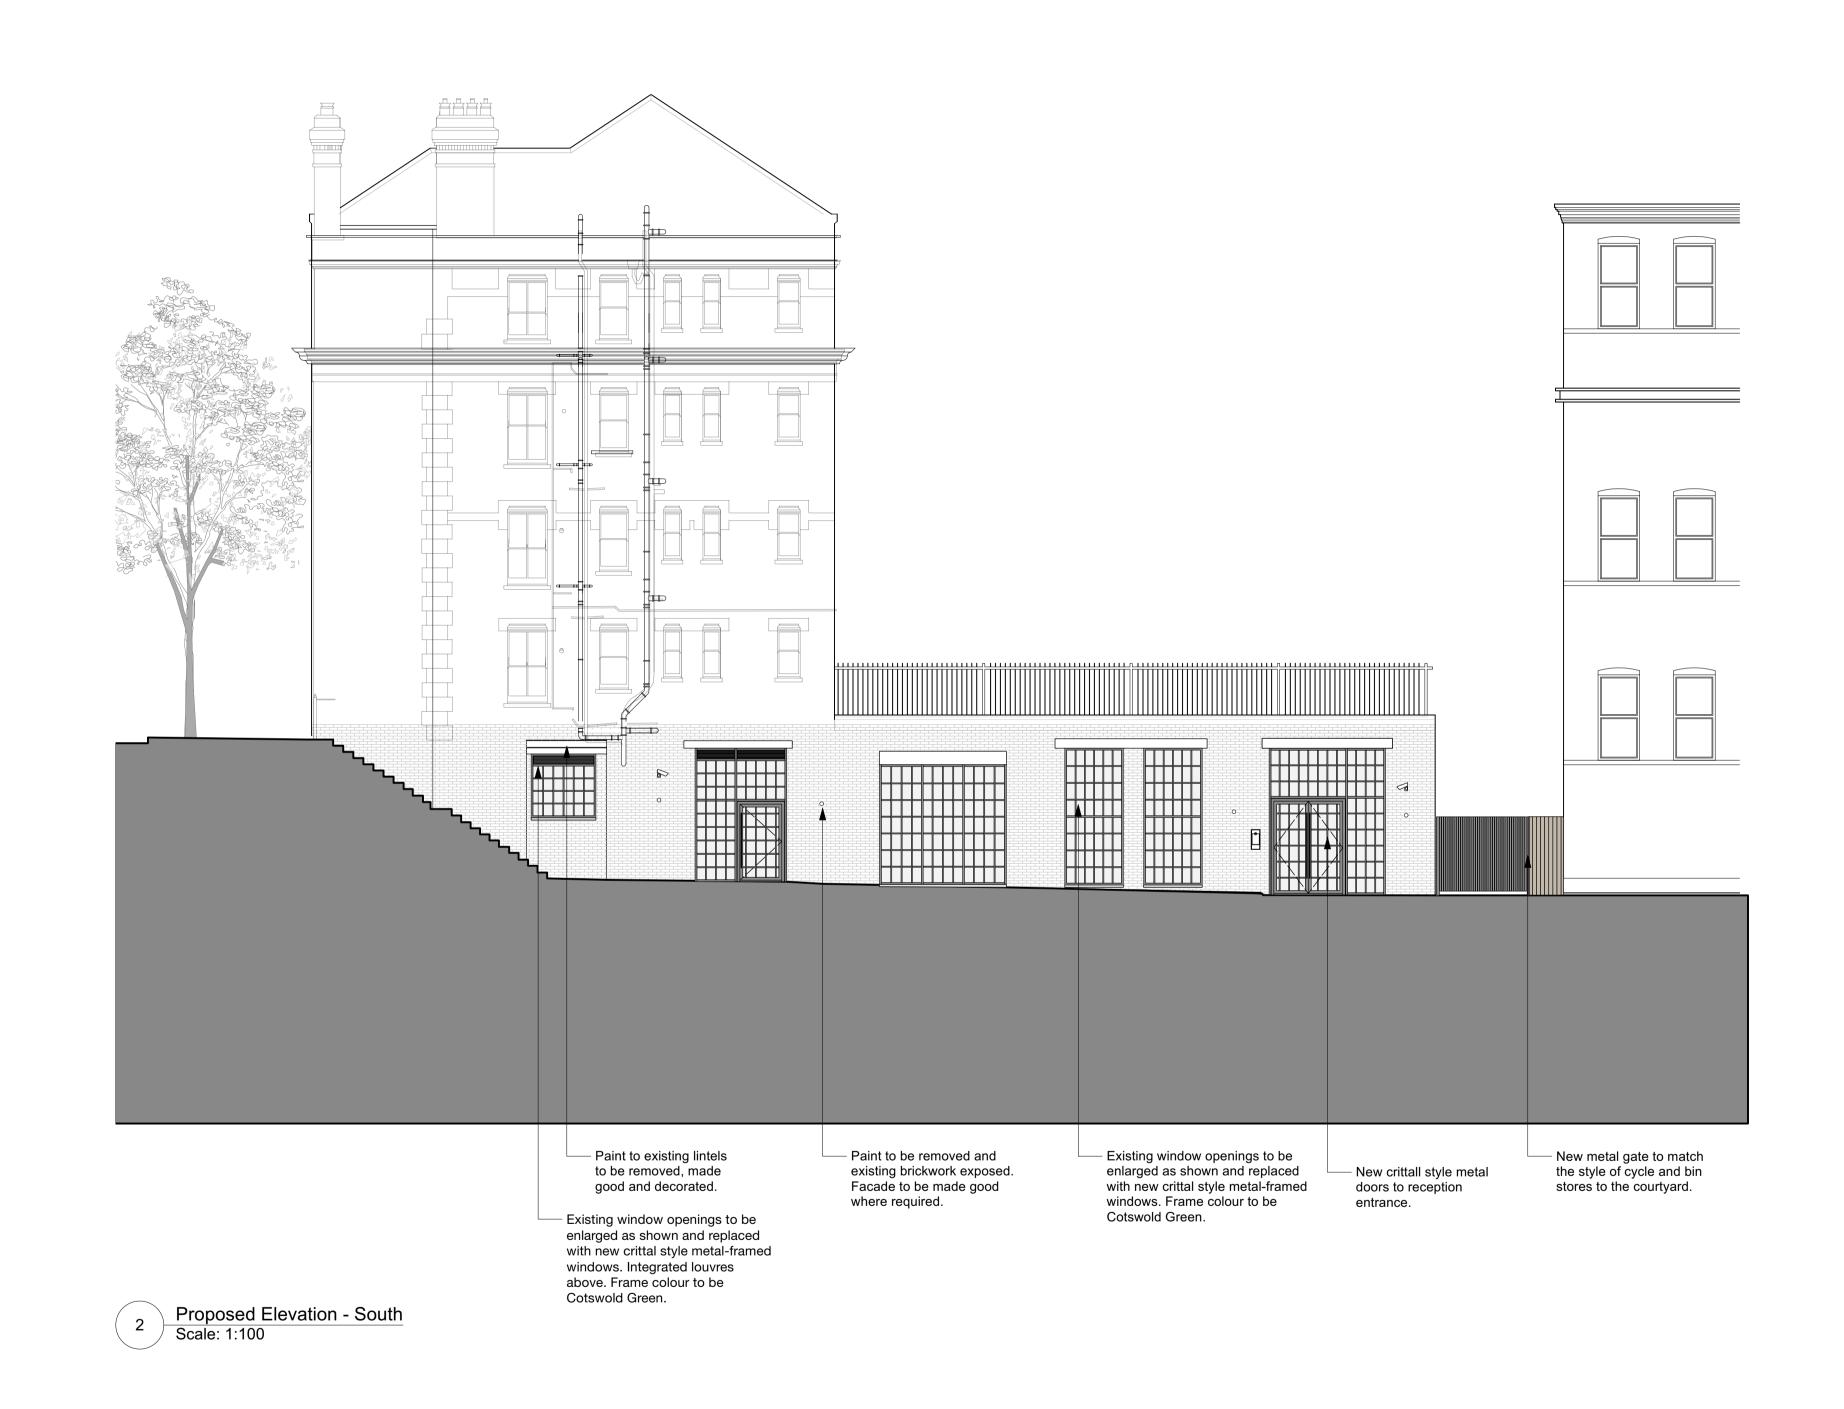

Proposed elevation - North Scale: 1:100

DRAWING NOTES:

© Buckley Gray Yeoman Ltd.

All dimensions to be checked on site prior to commencement of any works, and/or preparation of any shop drawings. Sizes of and dimensions to any structural elements are indicative only. See structural engineers drawings for actual sizes/dimensions. Sizes of and dimensions to any service elements are indicative only. See service engineers drawings for actual sizes and dimensions.