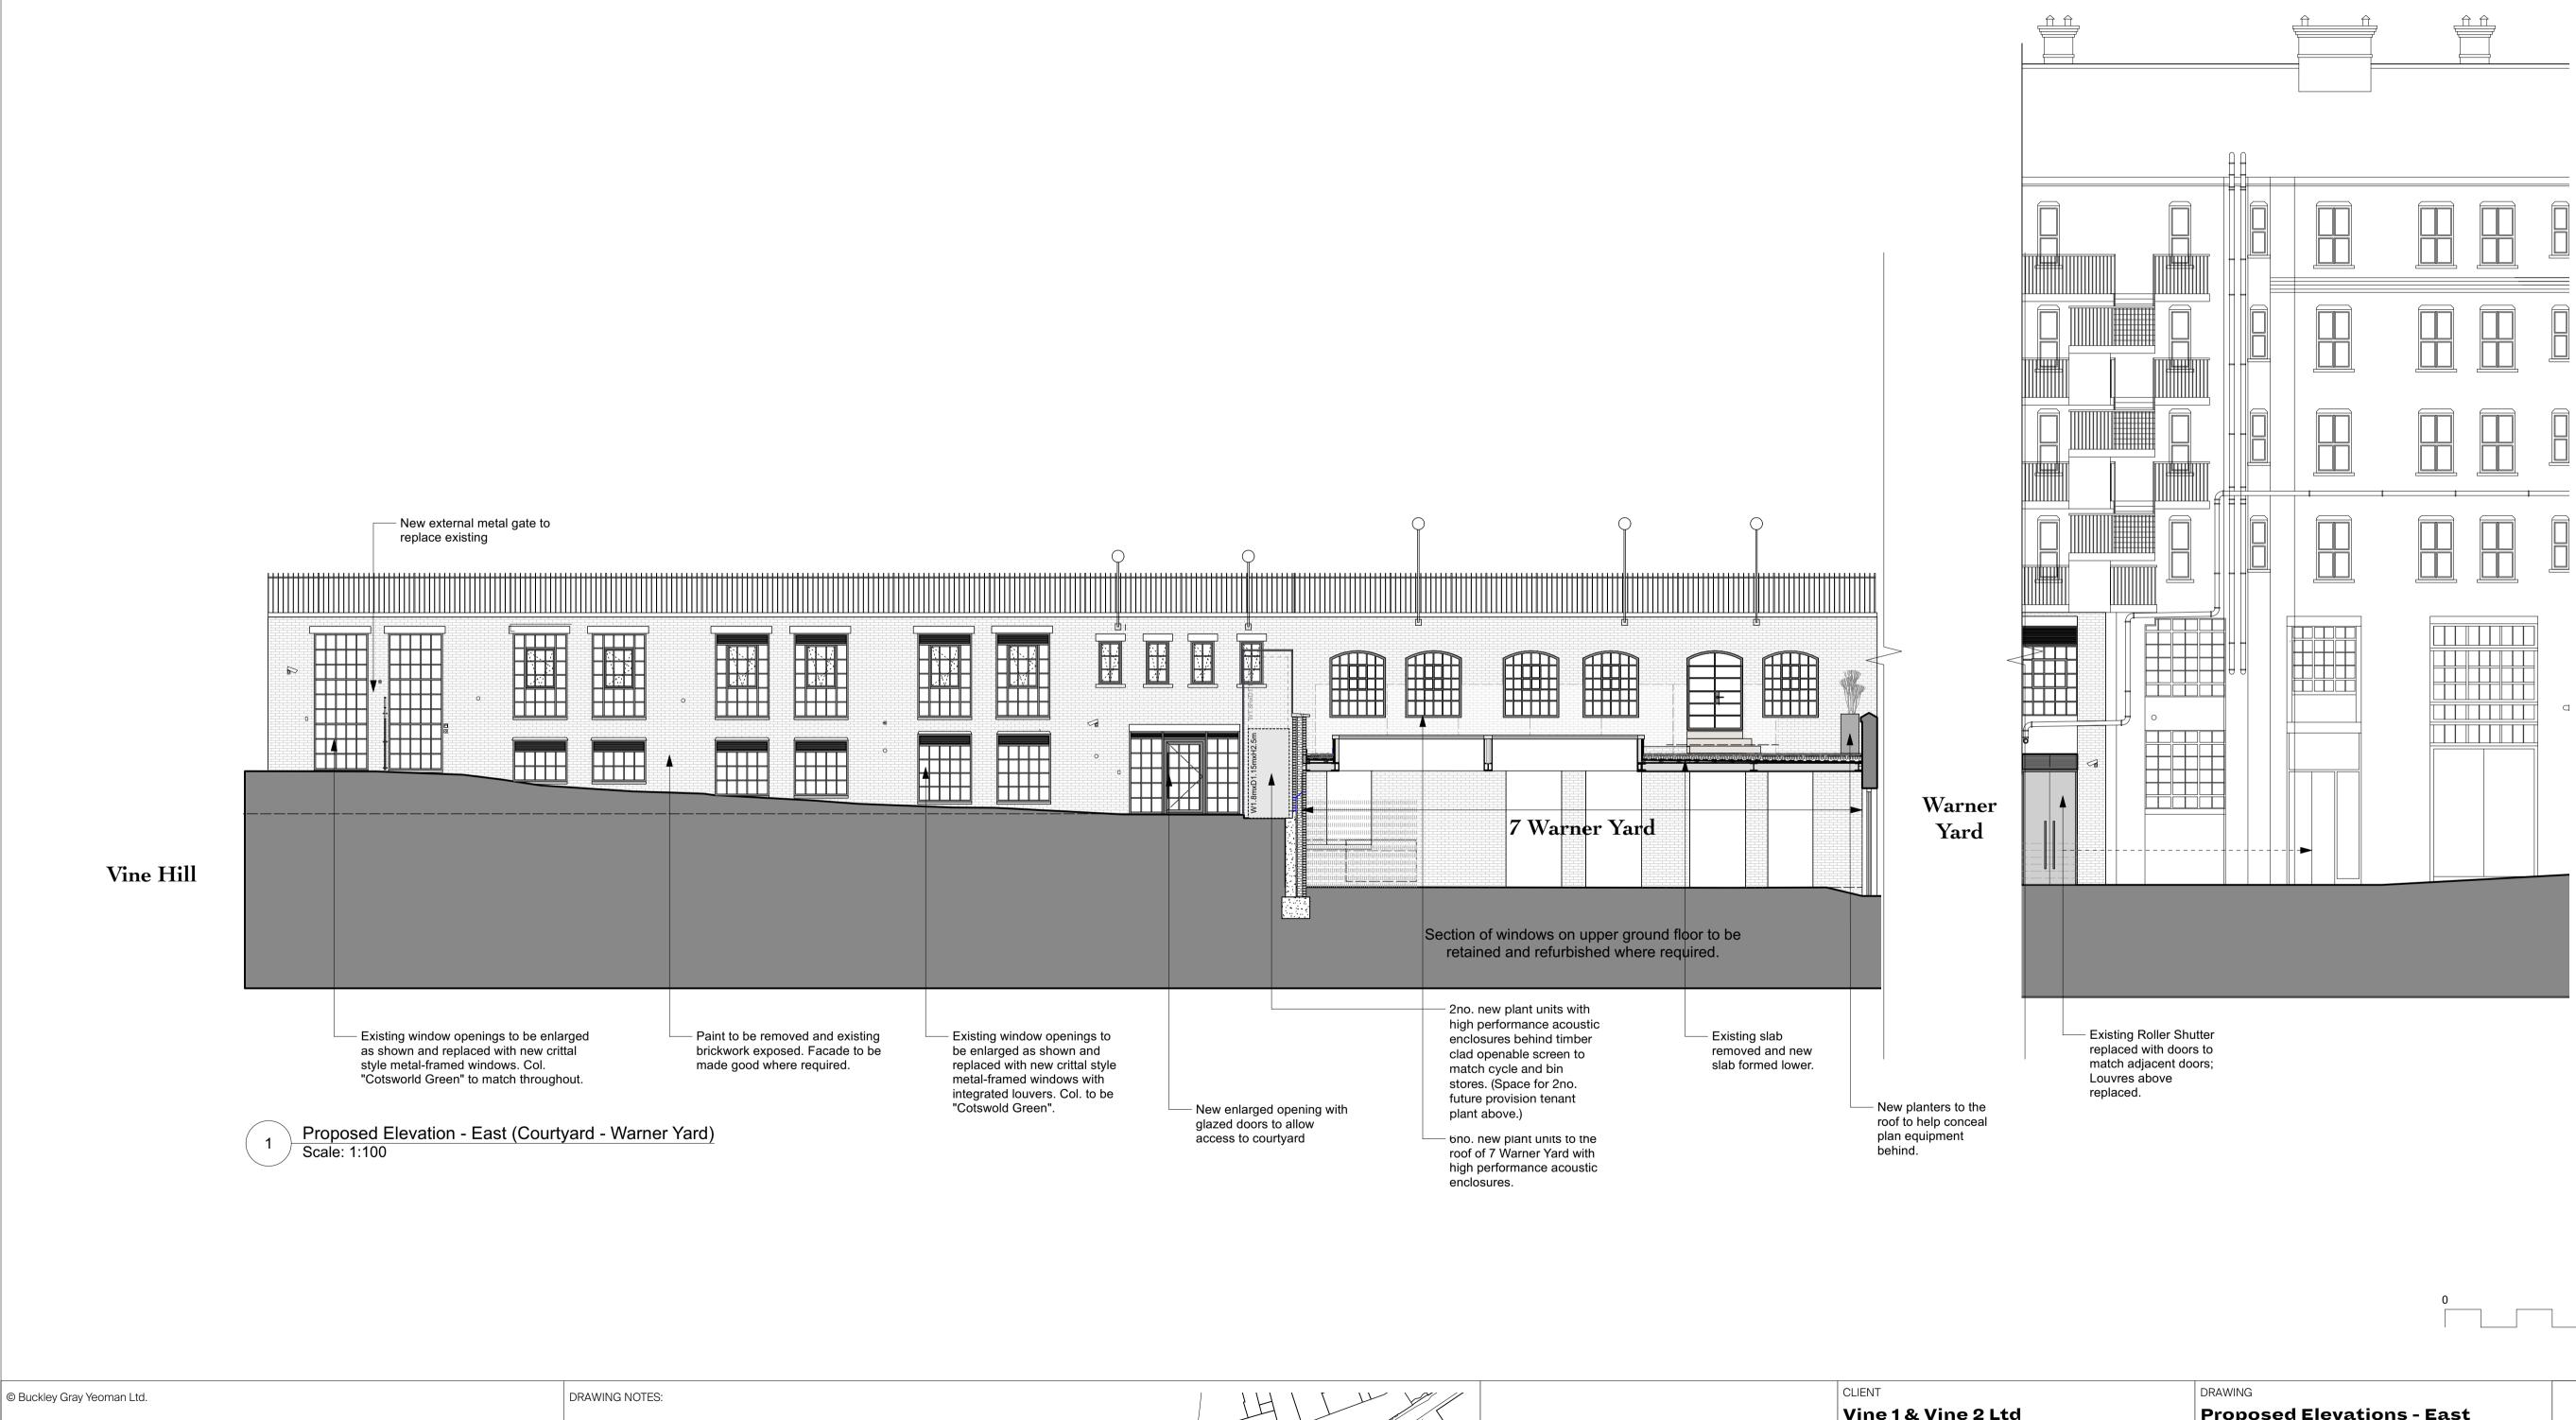

|  |             | CLIENT              |                           | DRAWING      |
|--|-------------|---------------------|---------------------------|--------------|
|  |             | Vine 1 & Vine 2 Ltd | Proposed Ele<br>Elevation |              |
|  |             | PROJECT             |                           | STATUS       |
|  |             | 22-26 Vine Hill     |                           | PLANNING     |
|  | JL          |                     |                           |              |
|  | KSS         | DWG No.             | Revision                  | SCALE        |
|  | KSS         | 1134_PL-GE-01       | P4                        | 1:100 @ A1   |
|  | SM<br>DRAWN |                     |                           | (1:200 @ A3) |
|  |             |                     |                           |              |