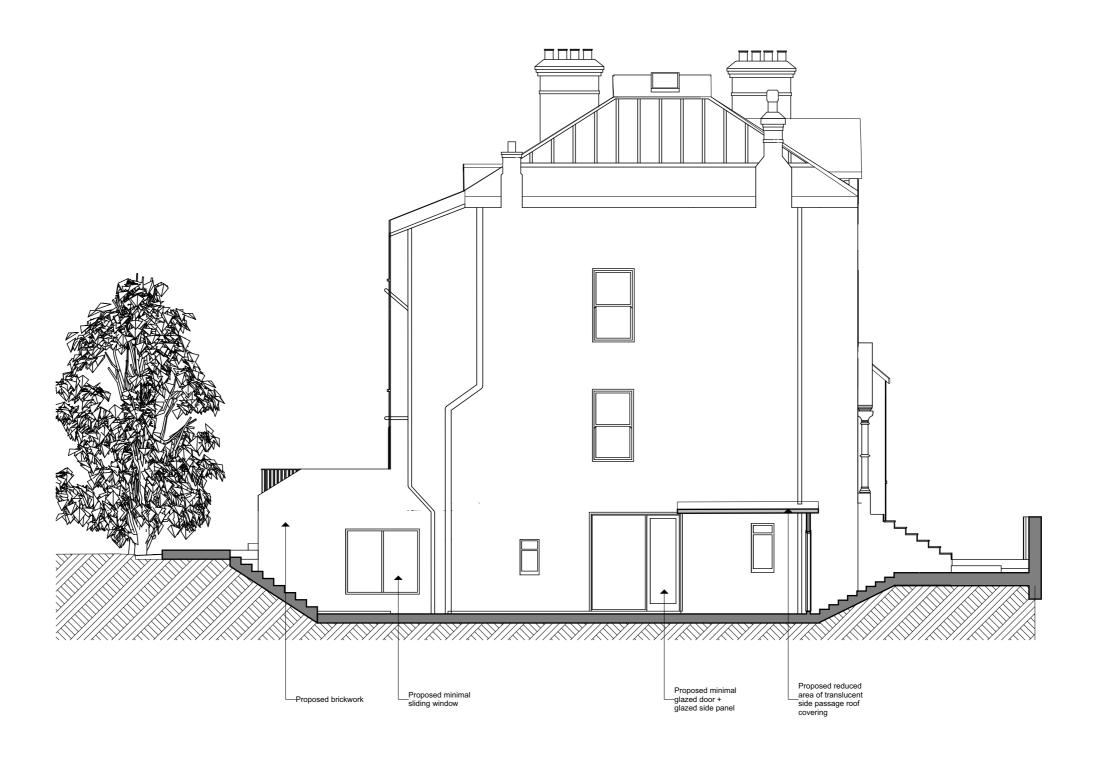

PROJECT London, NW5 1SL DRAWING TITLE 
 PL 1
 25/10/2022
 Planning Submission
 VK

 REV
 DATE
 REASON FOR ISSUE
 INITIAL

59 Dartmouth Park Rd,

Proposed Front Elevation

| OTATUO      | B1       |               |
|-------------|----------|---------------|
| 461         | A-1.2.1  | PL 1          |
| PROJECT No. | DWG. No. | REV.          |
| DR.<br>VK   | AWN      | CHECKED<br>SR |