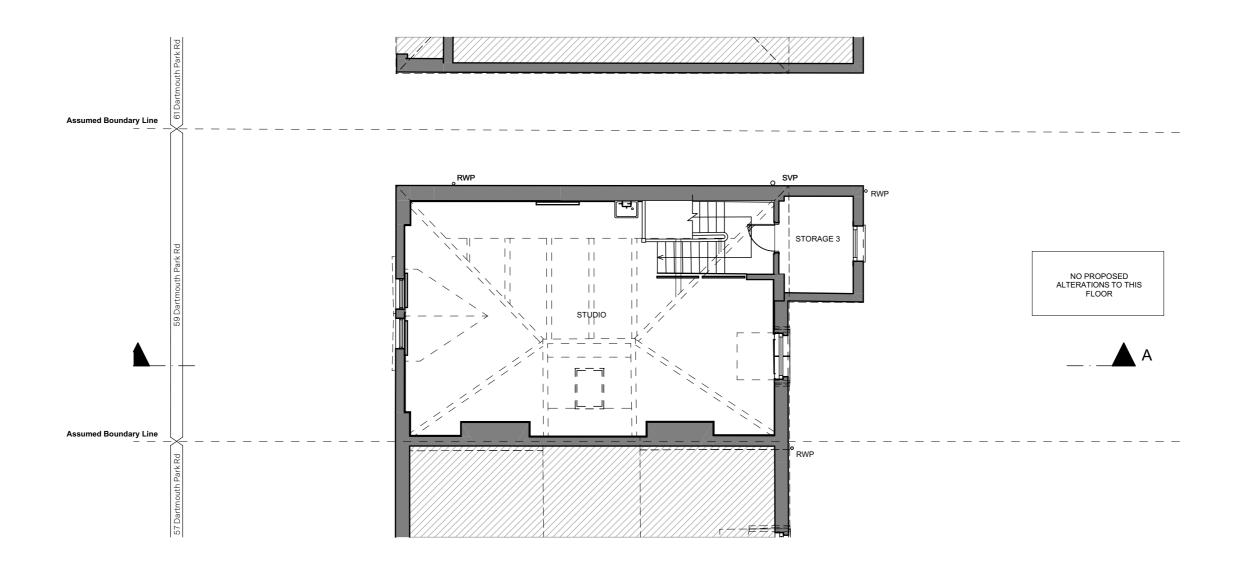

PROJECT London, NW5 1SL DRAWING TITLE 
 PL 1
 25/10/2022
 Planning Submission
 VK

 REV
 DATE
 REASON FOR ISSUE
 INITIAL

59 Dartmouth Park Rd,

Proposed Front Elevation

| OTATUO      | B1       |               |
|-------------|----------|---------------|
| 461         | A-1.2.1  | PL 1          |
| PROJECT No. | DWG. No. | REV.          |
| DR.<br>VK   | AWN      | CHECKED<br>SR |

## Bradley VanDerStraeten

STUDIO 16, LONDON FIELDS STUDIOS, 11-17 EXMOUTH PLACE, LONDON E8 3RW +44 7376 135 065 WWW.B-VDS.CO.UK

DO NOT SCALE FROM DRAWING. USE MARKED DIMENSIONS. DIMENSIONS TO BE CONFIRMED ON SITE BY CONTRACTOR. TO BE READ IN CONJUNCTION WITH ALL OTHER CONSULTANT DRAWINGS.