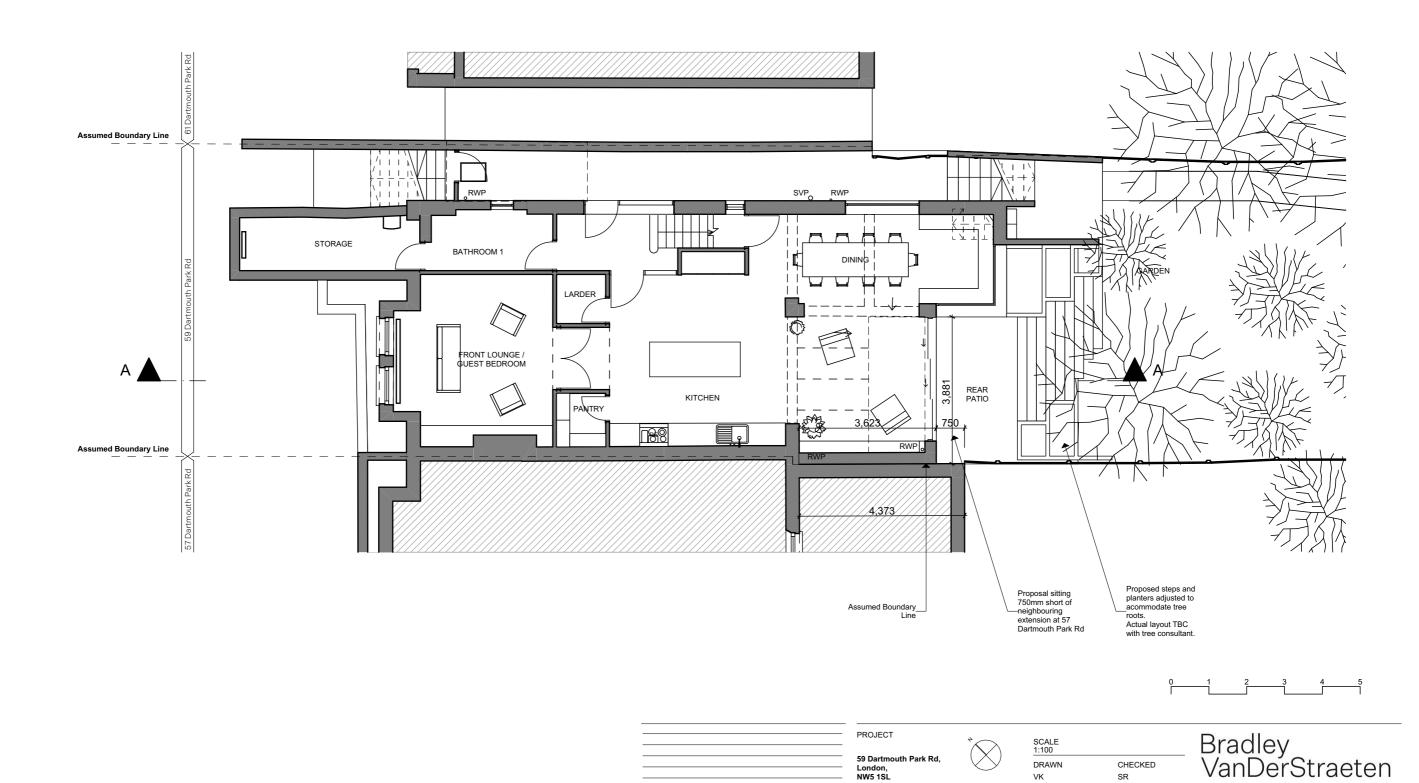

 PL 1
 25/10/2022
 Planning Submission
 VK

 REV
 DATE
 REASON FOR ISSUE
 INITIAL

59 Dartmouth Park Rd, London, NW5 1SL

Proposed Lower Ground Floor Plan

DRAWING TITLE

CHECKED

DO NOT SCALE FROM DRAWING. USE MARKED DIMENSIONS. DIMENSIONS TO BE CONFIRMED ON SITE BY CONTRACTOR. TO BE READ IN CONJUNCTION WITH ALL OTHER CONSULTANT DRAWINGS.

ARCHITECT TO BE NOTIFIED IMMEDIATELY OF ANY DISCREPANCIES. COPYRIGHT ON THIS DRAWING TO BE RETAINED BY THE ARCHITECT.

REV.

PL 1

DRAWN VK

DWG. No.

A-1.1.1

PROJECT No.

461

STATUS