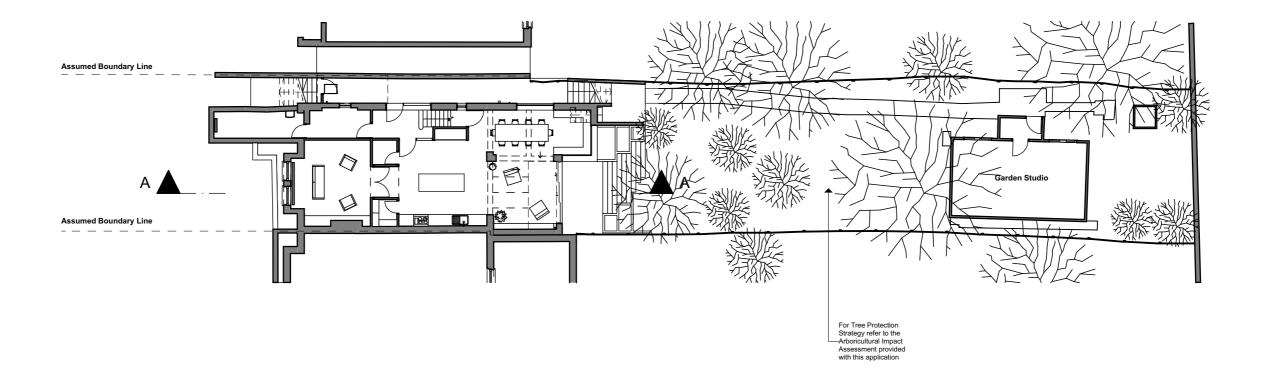

|  |  | PROJECT                                     | 4   |
|--|--|---------------------------------------------|-----|
|  |  | 59 Dartmouth Park Rd,<br>London,<br>NW5 1SL |     |
|  |  | - DRAWING TITLE                             | PR  |
|  |  | Proposed Site Plan                          | 461 |
|  |  |                                             |     |

| STATUS      | Dlanning  | Planning      |  |  |
|-------------|-----------|---------------|--|--|
| 461         | A-1.1.0   | PL 1          |  |  |
| PROJECT No. | DWG. No.  | REV.          |  |  |
| D V         | RAWN<br>K | CHECKED<br>SR |  |  |
|             | 1:200     |               |  |  |