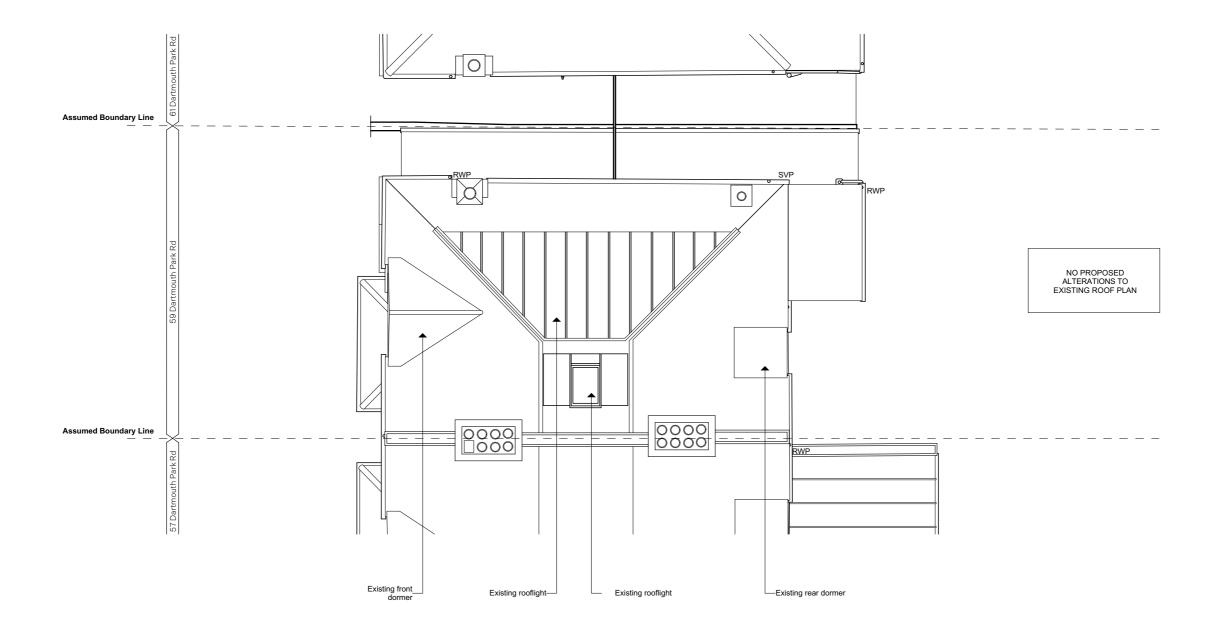

|  |  | PROJECT                                     | 4   |
|--|--|---------------------------------------------|-----|
|  |  | 59 Dartmouth Park Rd,<br>London,<br>NW5 1SL |     |
|  |  | - DRAWING TITLE                             | PR  |
|  |  | Proposed Site Plan                          | 461 |
|  |  |                                             |     |

| STATUS      | Dlanning  | Planning      |  |  |
|-------------|-----------|---------------|--|--|
| 461         | A-1.1.0   | PL 1          |  |  |
| PROJECT No. | DWG. No.  | REV.          |  |  |
| D V         | RAWN<br>K | CHECKED<br>SR |  |  |
|             | 1:200     |               |  |  |

## Bradley VanDerStraeten

STUDIO 16, LONDON FIELDS STUDIOS, 11-17 EXMOUTH PLACE, LONDON E8 3RW +44 7376 135 065 WWW.B-VDS.CO.UK

DO NOT SCALE FROM DRAWING. USE MARKED DIMENSIONS. DIMENSIONS TO BE CONFIRMED ON SITE BY CONTRACTOR. TO BE READ IN CONJUNCTION WITH ALL OTHER CONSULTANT DRAWINGS.