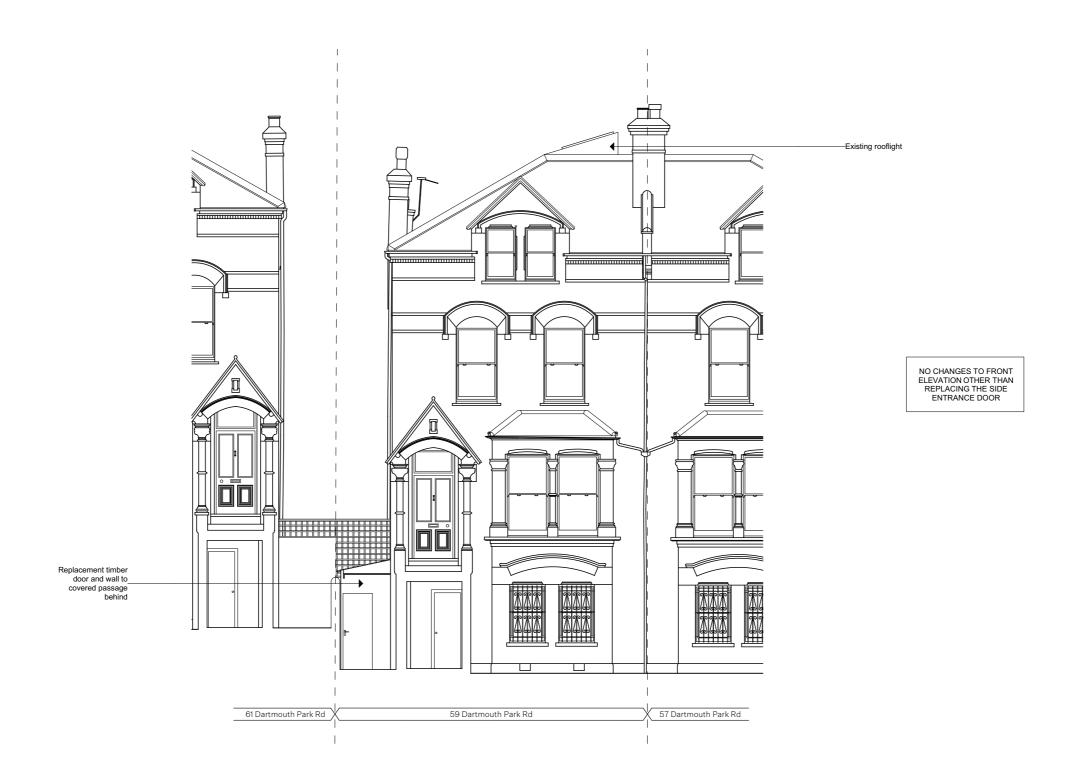

PROJECT London, NW5 1SL DRAWING TITLE 
 PL 1
 25/10/2022
 Planning Submission
 VK

 REV
 DATE
 REASON FOR ISSUE
 INITIAL

59 Dartmouth Park Rd,

Proposed Front Elevation

| OTATUO      | B1       |               |
|-------------|----------|---------------|
| 461         | A-1.2.1  | PL 1          |
| PROJECT No. | DWG. No. | REV.          |
| DR.<br>VK   | AWN      | CHECKED<br>SR |

## Bradley VanDerStraeten

STUDIO 16, LONDON FIELDS STUDIOS, 11-17 EXMOUTH PLACE, LONDON E8 3RW +44 7376 135 065 WWW.B-VDS.CO.UK

DO NOT SCALE FROM DRAWING. USE MARKED DIMENSIONS. DIMENSIONS TO BE CONFIRMED ON SITE BY CONTRACTOR. TO BE READ IN CONJUNCTION WITH ALL OTHER CONSULTANT DRAWINGS.