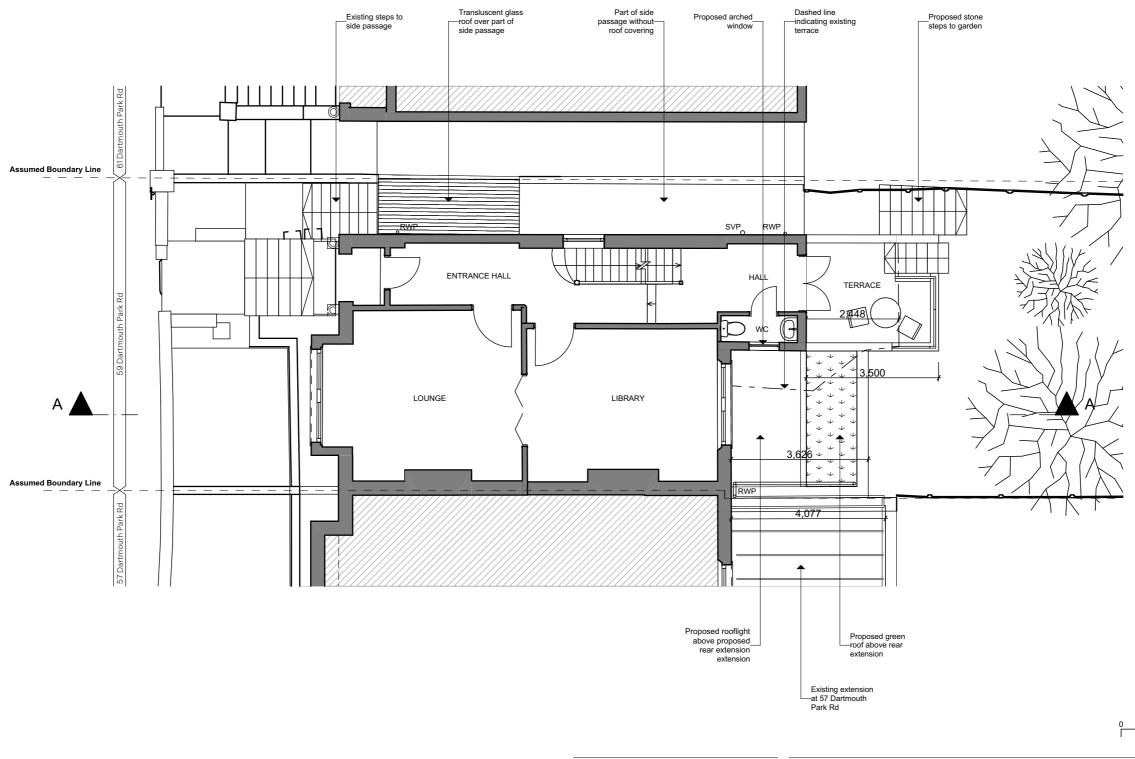

## Bradley VanDerStraeten

STUDIO 16, LONDON FIELDS STUDIOS, 11-17 EXMOUTH PLACE, LONDON E8 3RW +44 7376 135 065 WWW.B-VDS.CO.UK

DO NOT SCALE FROM DRAWING. USE MARKED DIMENSIONS. DIMENSIONS TO BE CONFIRMED ON SITE BY CONTRACTOR. TO BE READ IN CONJUNCTION WITH ALL OTHER CONSULTANT DRAWINGS.

PROJECT London, NW5 1SL DRAWING TITLE 
 PL 1
 25/10/2022
 Planning Submission
 VK

 REV
 DATE
 REASON FOR ISSUE
 INITIAL

59 Dartmouth Park Rd,

Proposed Front Elevation

| OTATUO      | B1       |               |
|-------------|----------|---------------|
| 461         | A-1.2.1  | PL 1          |
| PROJECT No. | DWG. No. | REV.          |
| DR.<br>VK   | AWN      | CHECKED<br>SR |