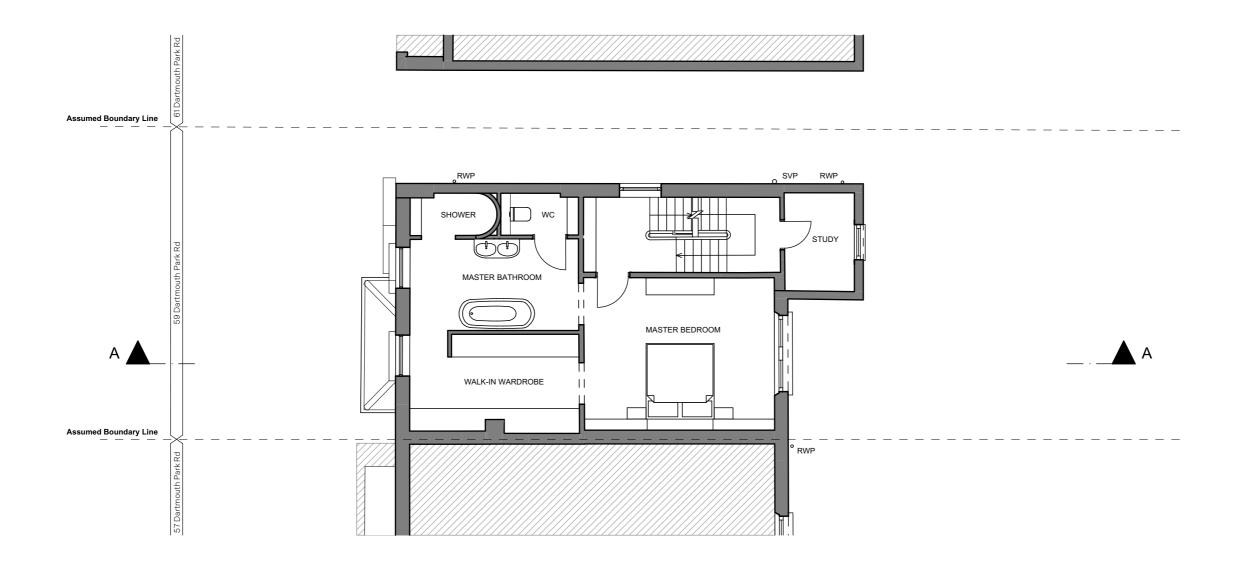

 PL 1
 25/10/2022
 Planning Submission
 VK

 REV
 DATE
 REASON FOR ISSUE
 INITIAL

59 Dartmouth Park Rd, London, NW5 1SL

Proposed Lower Ground Floor Plan

DRAWING TITLE

CHECKED

DO NOT SCALE FROM DRAWING. USE MARKED DIMENSIONS. DIMENSIONS TO BE CONFIRMED ON SITE BY CONTRACTOR. TO BE READ IN CONJUNCTION WITH ALL OTHER CONSULTANT DRAWINGS.

ARCHITECT TO BE NOTIFIED IMMEDIATELY OF ANY DISCREPANCIES. COPYRIGHT ON THIS DRAWING TO BE RETAINED BY THE ARCHITECT.

REV.

PL 1

DRAWN VK

DWG. No.

A-1.1.1

PROJECT No.

461

STATUS

## Bradley VanDerStraeten

STUDIO 16, LONDON FIELDS STUDIOS, 11-17 EXMOUTH PLACE, LONDON E8 3RW +44 7376 135 065 WWW.B-VDS.CO.UK

DO NOT SCALE FROM DRAWING. USE MARKED DIMENSIONS. DIMENSIONS TO BE CONFIRMED ON SITE BY CONTRACTOR. TO BE READ IN CONJUNCTION WITH ALL OTHER CONSULTANT DRAWINGS.