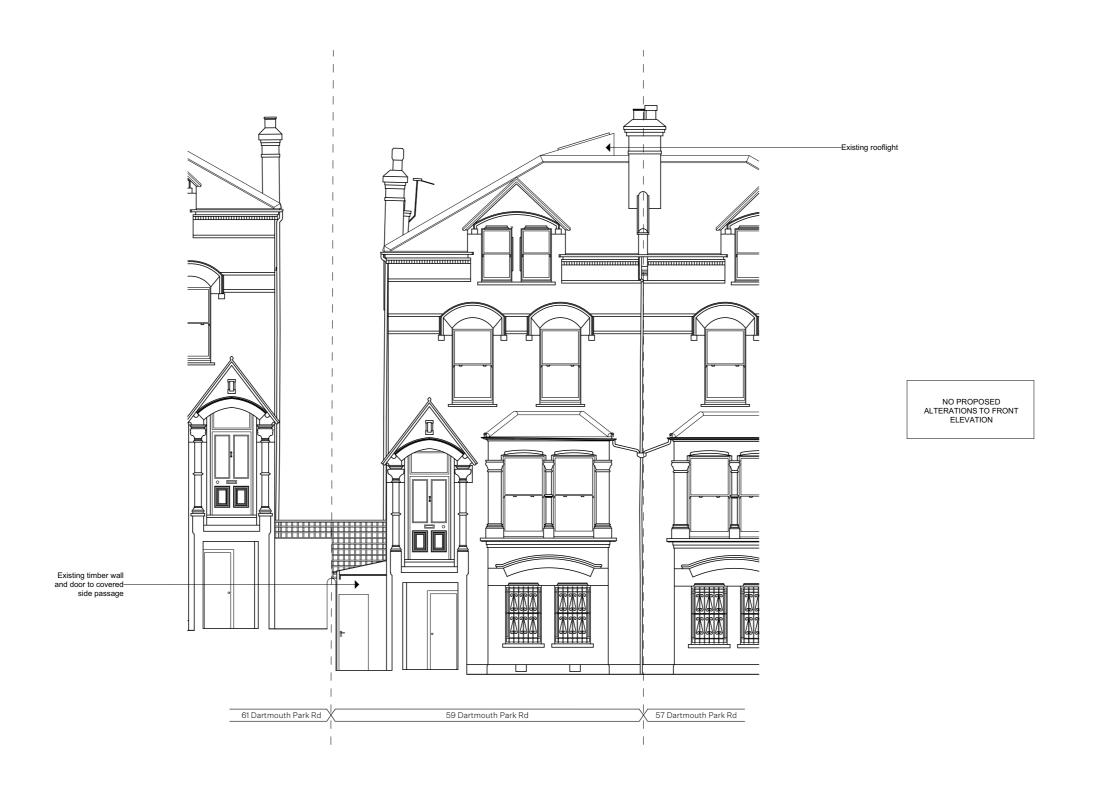

59 Dartmouth Park Rd,

DRAWING TITLE

**Existing Front Elevation** 

| ` |
|---|
| J |
|   |

|   | 1:100   |         |
|---|---------|---------|
|   | DRAWN   | CHECKED |
|   | VK      | SR      |
| _ | DWC No. | DEV     |

| 461 A-0.2.1          | PL 1 |
|----------------------|------|
| PROJECT No. DWG. No. | REV. |