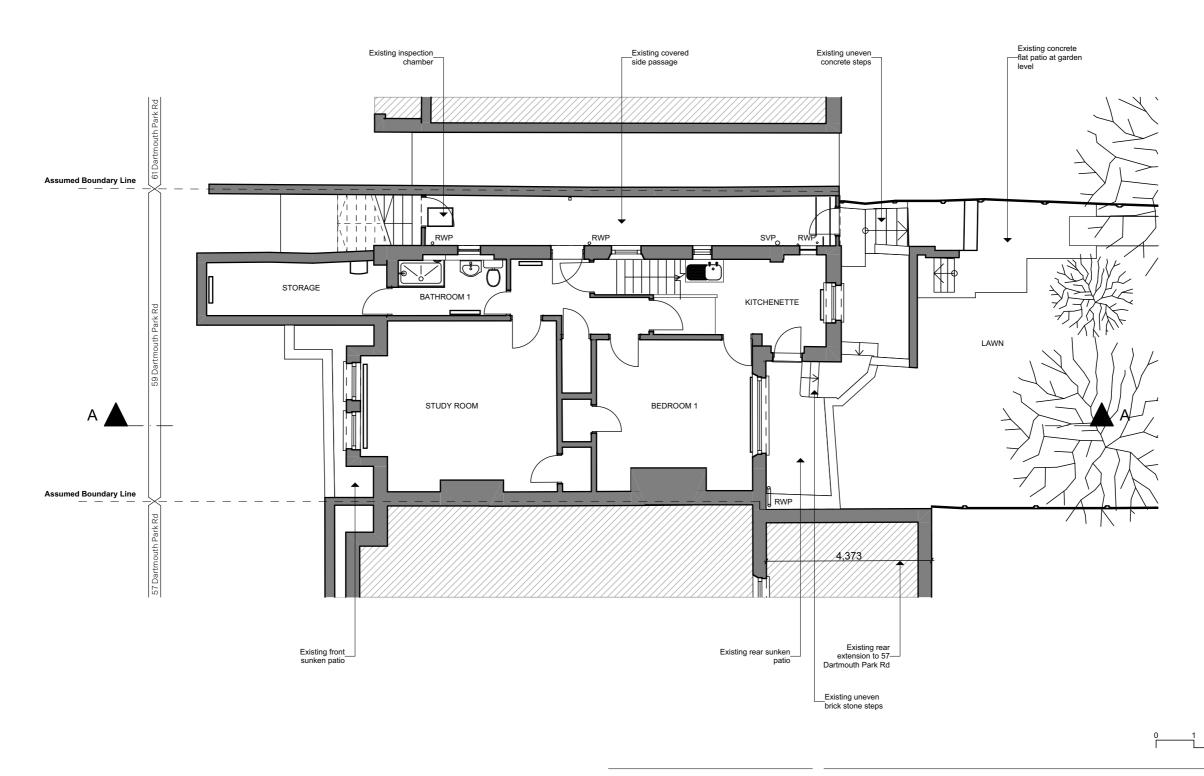

| PL 1 | 25/10/2022 | Planning Submission | VK |
|------|------------|---------------------|----|

59 Dartmouth Park Rd, London, NW5 1SL

DRAWING TITLE

Existing Site Plan

| _ | $\smile$    | K        | SR   |  |
|---|-------------|----------|------|--|
|   | PROJECT No. | DWG. No. | REV. |  |
|   | 461         | A-0.1.0  | PL 1 |  |
|   | CTATUC      | Diameira |      |  |

### Bradley VanDerStraeten

STUDIO 16, LONDON FIELDS STUDIOS, 11-17 EXMOUTH PLACE, LONDON E8 3RW +44 7376 135 065 WWW.B-VDS.CO.UK

DO NOT SCALE FROM DRAWING. USE MARKED DIMENSIONS. DIMENSIONS TO BE CONFIRMED ON SITE BY CONTRACTOR. TO BE READ IN CONJUNCTION WITH ALL OTHER CONSULTANT DRAWINGS.



 PL 1
 25/10/2022
 Planning Submission
 VK

 REV
 DATE
 REASON FOR ISSUE
 INITIAL



STATUS

## Bradley VanDerStraeten

STUDIO 16, LONDON FIELDS STUDIOS, 11-17 EXMOUTH PLACE, LONDON E8 3RW +44 7376 135 065 WWW.B-VDS.CO.UK

DO NOT SCALE FROM DRAWING. USE MARKED DIMENSIONS. DIMENSIONS TO BE CONFIRMED ON SITE BY CONTRACTOR. TO BE READ IN CONJUNCTION WITH ALL OTHER CONSULTANT DRAWINGS.







### Bradley VanDerStraeten

STUDIO 16, LONDON FIELDS STUDIOS, 11-17 EXMOUTH PLACE, LONDON E8 3RW +44 7376 135 065 WWW.B-VDS.CO.UK

DO NOT SCALE FROM DRAWING. USE MARKED DIMENSIONS. DIMENSIONS TO BE CONFIRMED ON SITE BY CONTRACTOR. TO BE READ IN CONJUNCTION WITH ALL OTHER CONSULTANT DRAWINGS.



















59 Dartmouth Park Rd,

DRAWING TITLE

**Existing Front Elevation** 

| ` |
|---|
| J |
|   |