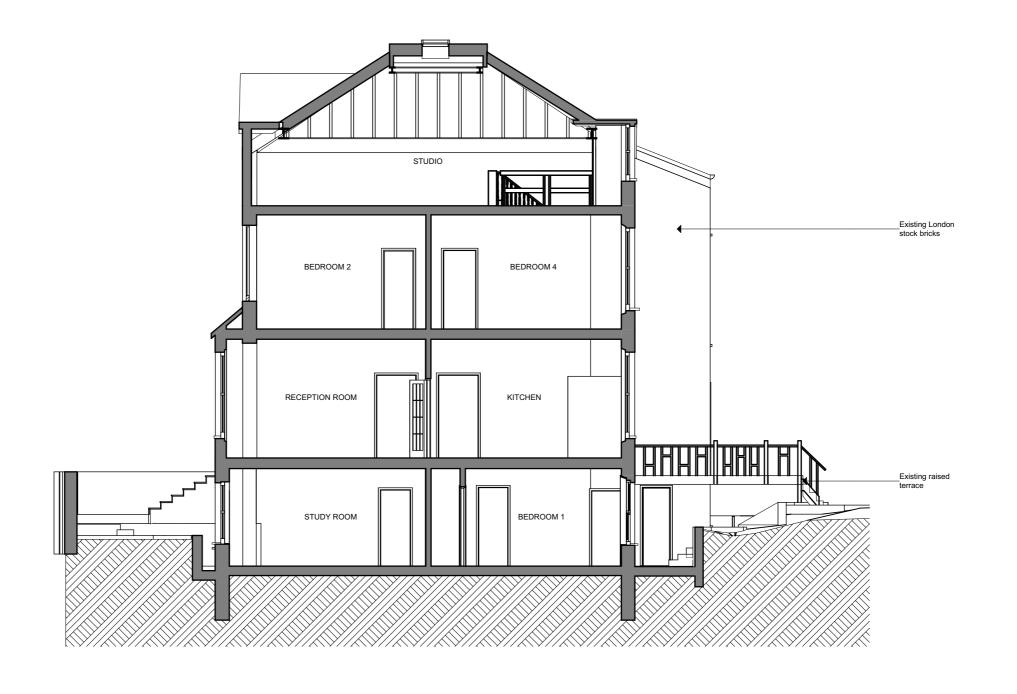

| PL 1 | 25/10/2022 | Planning Submission | VK |
|------|------------|---------------------|----|

59 Dartmouth Park Rd, London, NW5 1SL

DRAWING TITLE

Existing Site Plan

| _ | $\smile$    | K        | SR   |  |
|---|-------------|----------|------|--|
|   | PROJECT No. | DWG. No. | REV. |  |
|   | 461         | A-0.1.0  | PL 1 |  |
|   | CTATUC      | Diameira |      |  |

### Bradley VanDerStraeten

STUDIO 16, LONDON FIELDS STUDIOS, 11-17 EXMOUTH PLACE, LONDON E8 3RW +44 7376 135 065 WWW.B-VDS.CO.UK

DO NOT SCALE FROM DRAWING. USE MARKED DIMENSIONS. DIMENSIONS TO BE CONFIRMED ON SITE BY CONTRACTOR. TO BE READ IN CONJUNCTION WITH ALL OTHER CONSULTANT DRAWINGS.

 PL 1
 25/10/2022
 Planning Submission
 VK

 REV
 DATE
 REASON FOR ISSUE
 INITIAL

STATUS