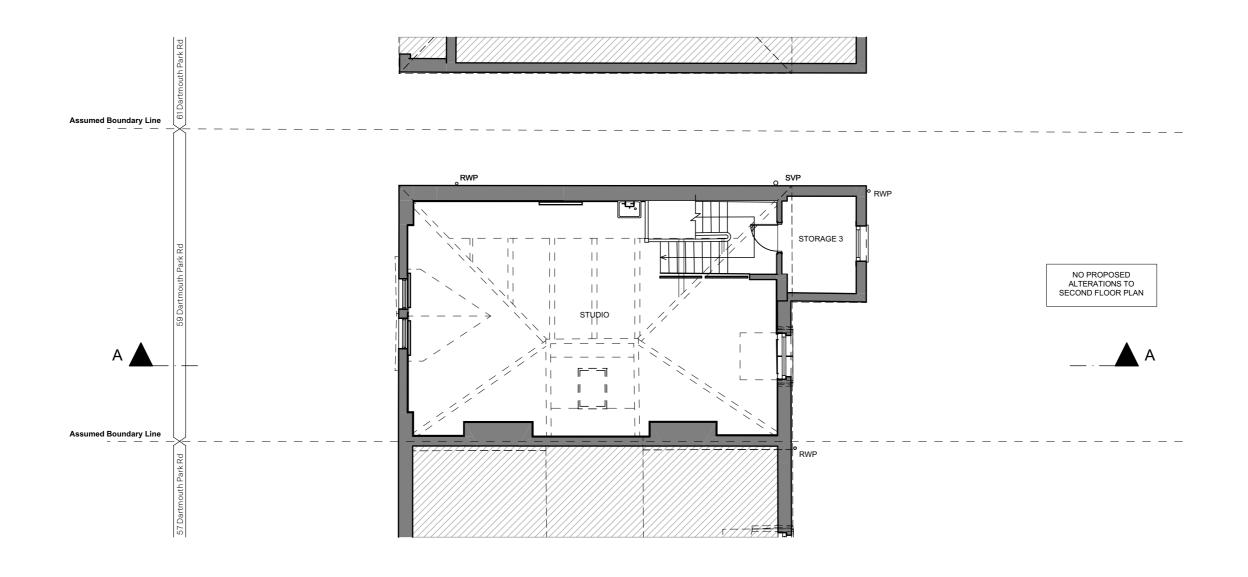

| PL 1 | 25/10/2022 | Planning Submission | VK |
|------|------------|---------------------|----|

59 Dartmouth Park Rd, London, NW5 1SL

DRAWING TITLE

Existing Site Plan

| _ | $\smile$    | K        | SR   |  |
|---|-------------|----------|------|--|
|   | PROJECT No. | DWG. No. | REV. |  |
|   | 461         | A-0.1.0  | PL 1 |  |
|   | CTATUC      | Diameira |      |  |

 PL 1
 25/10/2022
 Planning Submission
 VK

 REV
 DATE
 REASON FOR ISSUE
 INITIAL

STATUS