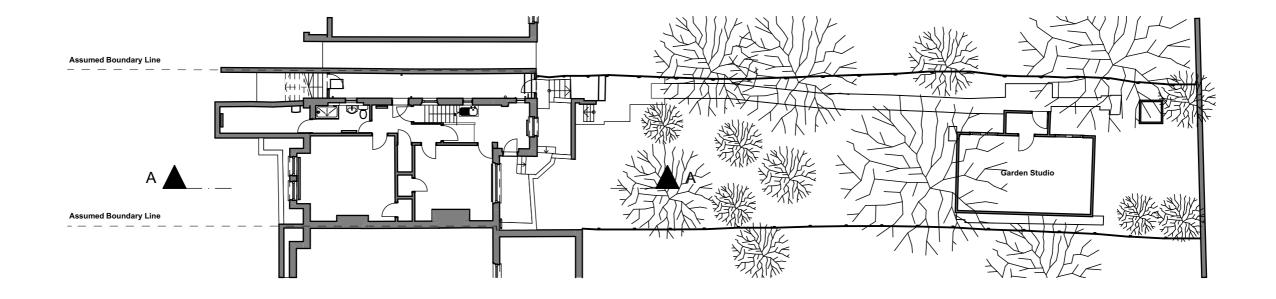

| PL 1 | 25/10/2022 | Planning Submission | VK |
|------|------------|---------------------|----|

59 Dartmouth Park Rd, London, NW5 1SL

DRAWING TITLE

Existing Site Plan

| _ | $\smile$    | K        | SR   |  |
|---|-------------|----------|------|--|
|   | PROJECT No. | DWG. No. | REV. |  |
|   | 461         | A-0.1.0  | PL 1 |  |
|   | CTATUC      | Diameira |      |  |