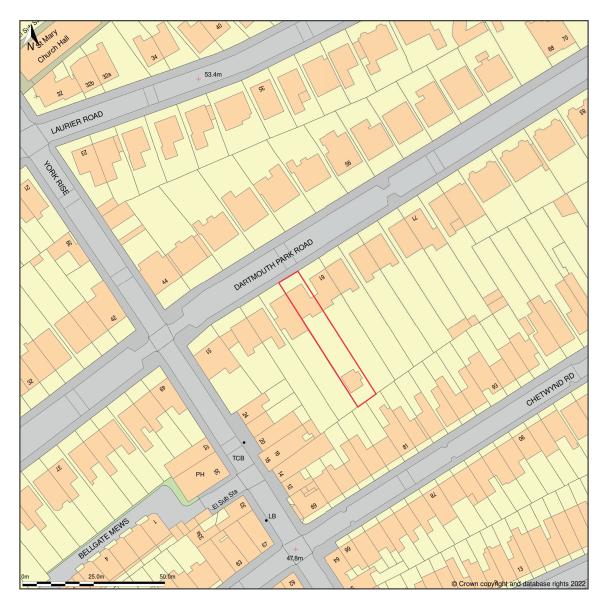

## 59, Dartmouth Park Road, London, Camden, NW5 1SL

Site Plan shows area bounded by: 528710.94, 185994.92 528910.94, 186194.92 (at a scale of 1:1250), OSGridRef: TQ28818609. The representation of a road, track or path is no evidence of a right of way. The representation of features as lines is no evidence of a property boundary.