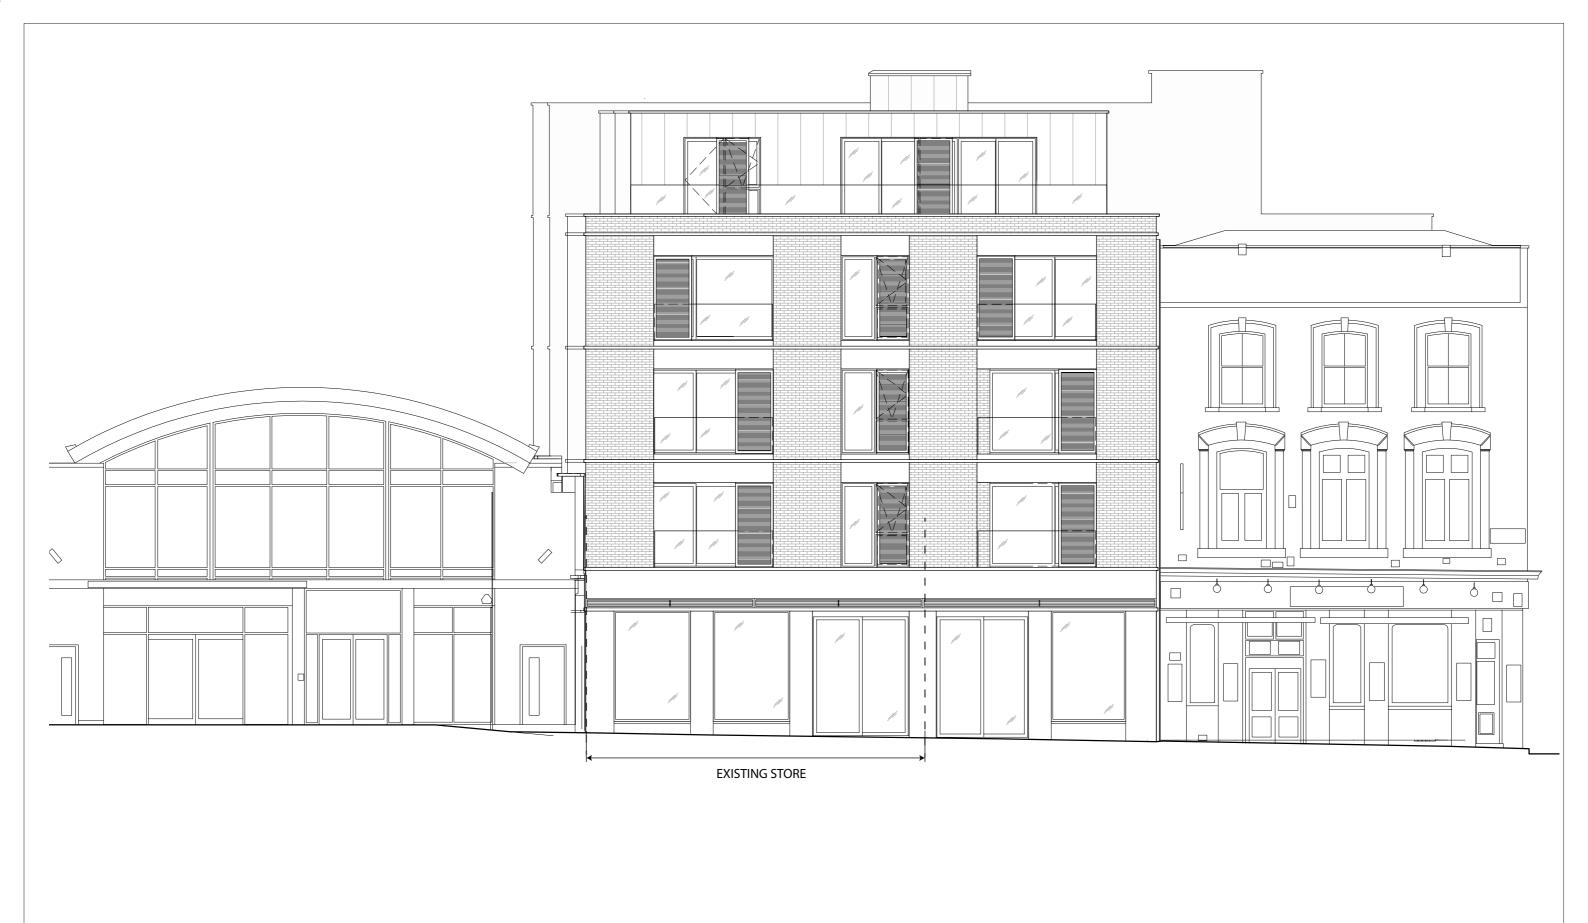

## SOUTH ELEVATION

1:100 2m 0 2m 4m 6m 8m 10m

| DRAWING NO 03_CHAL_03A           |                 | STORE TYPE EXPRESS             |  |
|----------------------------------|-----------------|--------------------------------|--|
| scale<br>1:100@A3                | DATE 04.10.2022 | STORE NAME CHALK FARM          |  |
| CHECKED BY RITESH DRAWN BY NAVYA |                 | CONTENT EXISTING ELEVATION_ADV |  |