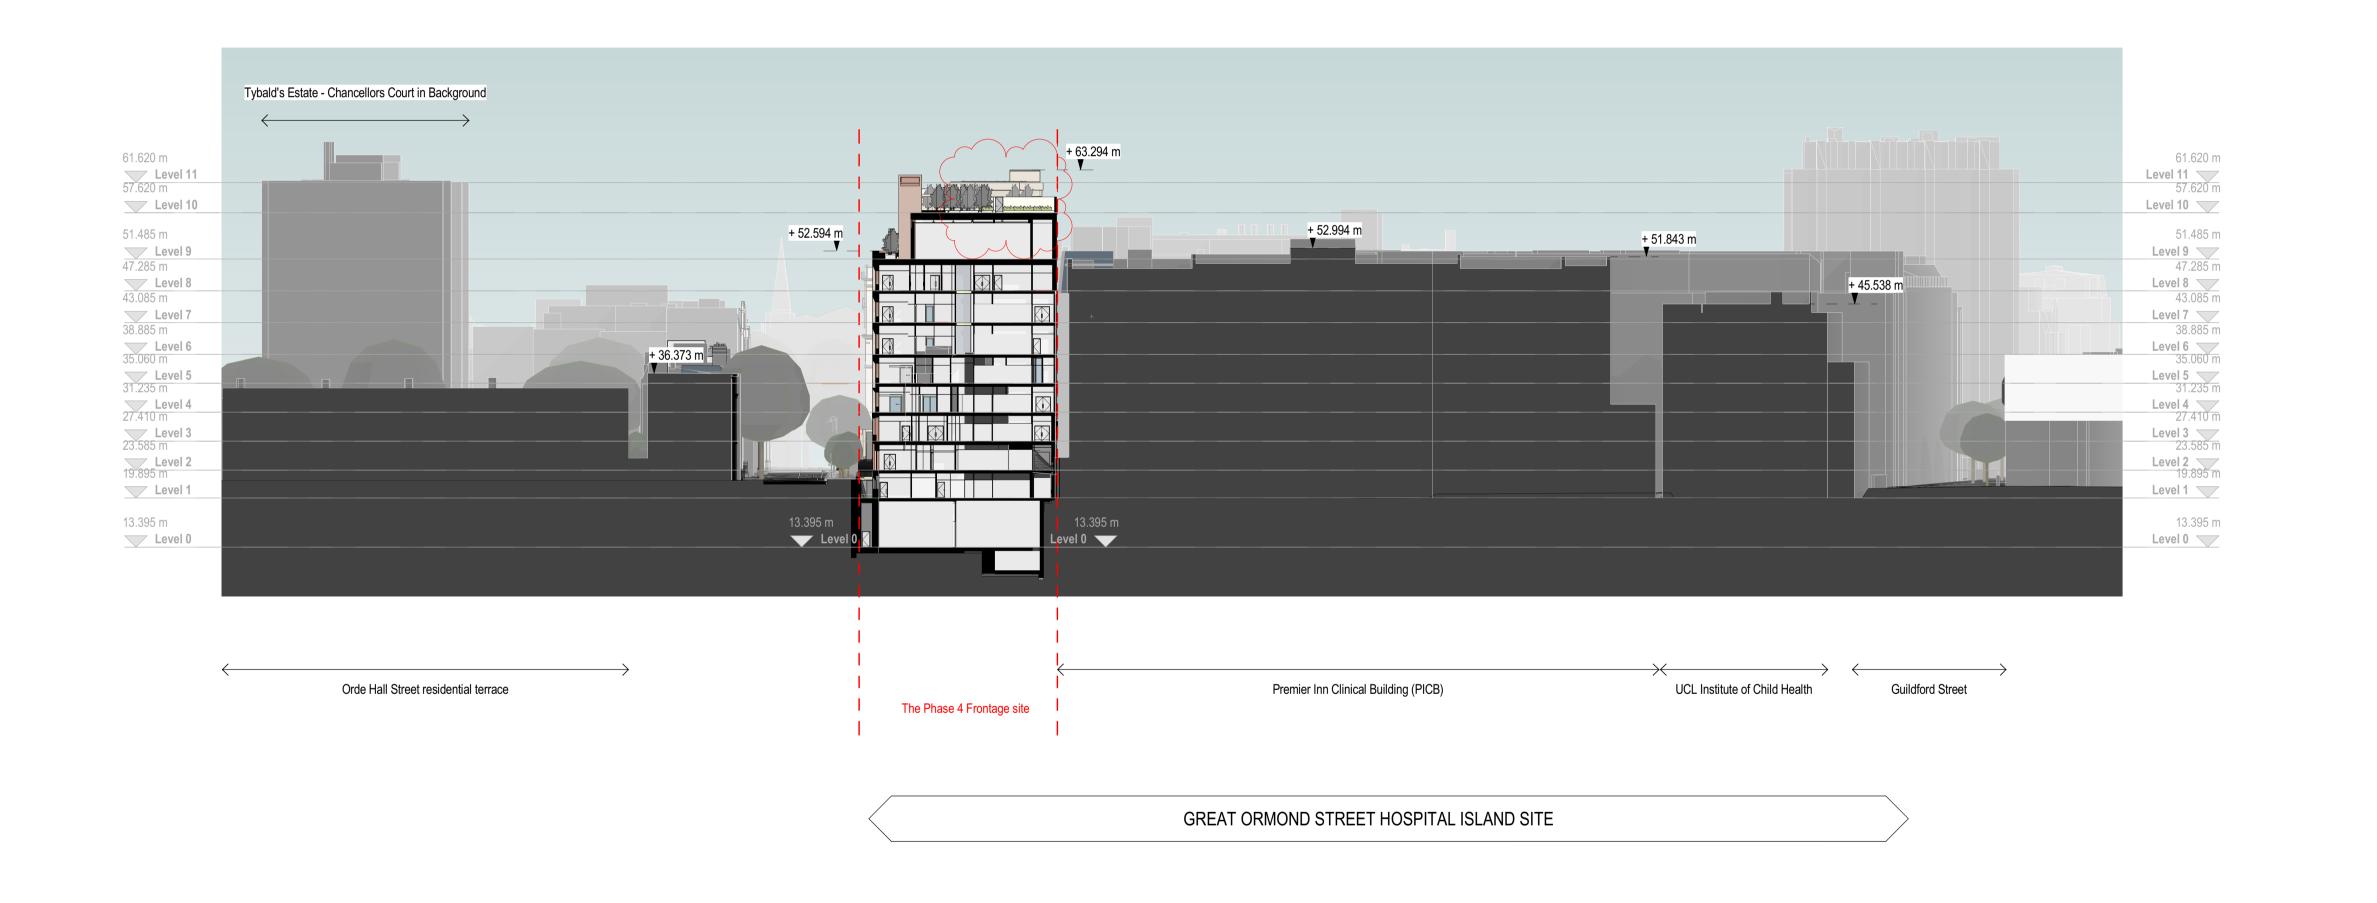

GOSH Children's Cancer Centre

Site Section though PICB as Proposed

| GOSH                 | 1CCC-BDI   | P-ZZ-ZZ-D   | R-A-2000-10      | 38           |               |
|----------------------|------------|-------------|------------------|--------------|---------------|
| S2 - For Information |            |             | SCALE            | DRAWING SIZE | REVISION DATE |
|                      |            |             | 1:500            | @ A1         | 07/10/2       |
| DRAW BY              | CHECKED BY | APPROVED BY | PURPOSE OF ISSUE |              | REVISIO       |
| ΚD                   | MR         | R7          | Plannina         |              | P             |