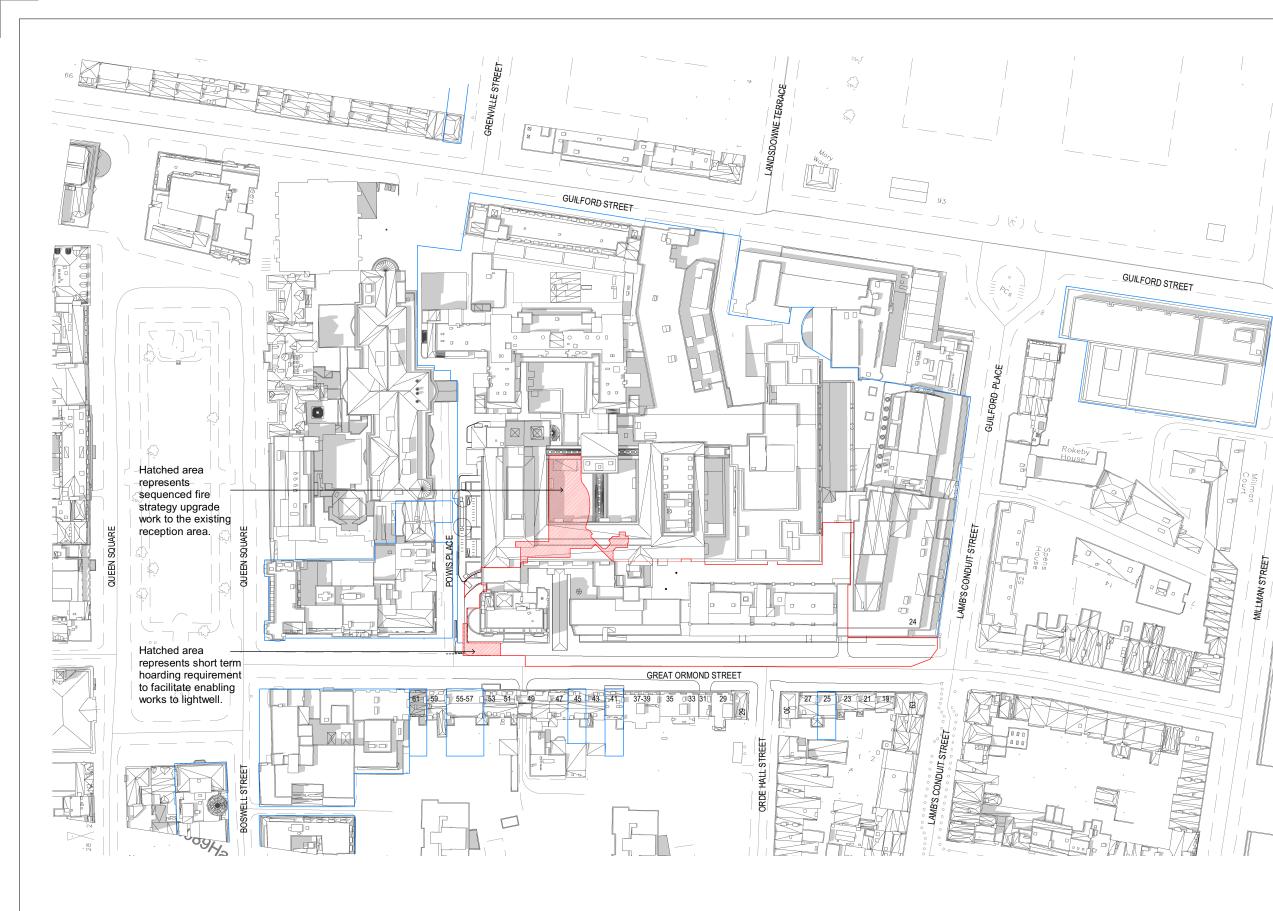

Site Location Plan as Existing

1:1250

40

10

SCALE 1:1250

0

10

20

## NOTES Key

Proposed building massing

Proposed site boundary

Site ownership boundary

John Sisk & Son Ltd 2410 Regents Court The Crescent Birmingham Business Park Birmingham

B37 7YE

GOSH Children's Cancer Centre

## Site Location Plan as Existing

| GOSHCCC-BDP-ZZ-ZZ-DR-A-2000-1031 |    |    |                 |      |                          |     |
|----------------------------------|----|----|-----------------|------|--------------------------|-----|
| S2 - For Information             |    |    | As<br>indicated | @ A3 | REVISION DATE 07/10/2022 |     |
| KD                               | MB | BZ | Planning        |      |                          | P02 |