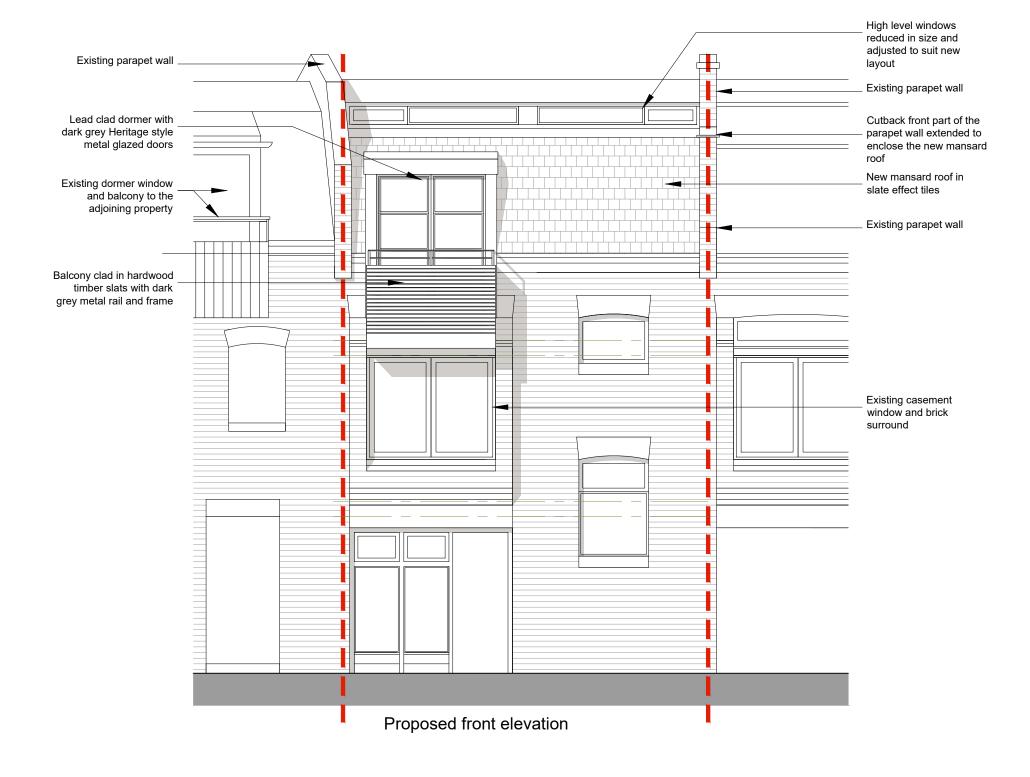

| Balcony reinstated | 24/10/22 |
|--------------------|----------|
| REVISION           | DATE     |

rupert@eveleghdesigns.co.uk jocelyn@eveleghdesigns.co.uk tel 07722 830254

| ei 07722 030234                   |                  |             |                |  |  |  |
|-----------------------------------|------------------|-------------|----------------|--|--|--|
| oroject<br>6 EGLON I<br>London NV |                  |             | no<br>21/09    |  |  |  |
| rawing<br>PROPOSE<br>ELEVATIO     | D FRONT          |             | GA 102         |  |  |  |
| cale<br>I:50@A3                   | date<br>18.05.21 | drawn<br>RE | checked<br>JLE |  |  |  |

**PLANNING** 

| SCALE - metres |   |   |    |  |  |  |  |  |
|----------------|---|---|----|--|--|--|--|--|
| 0              | 1 | 2 | 3M |  |  |  |  |  |