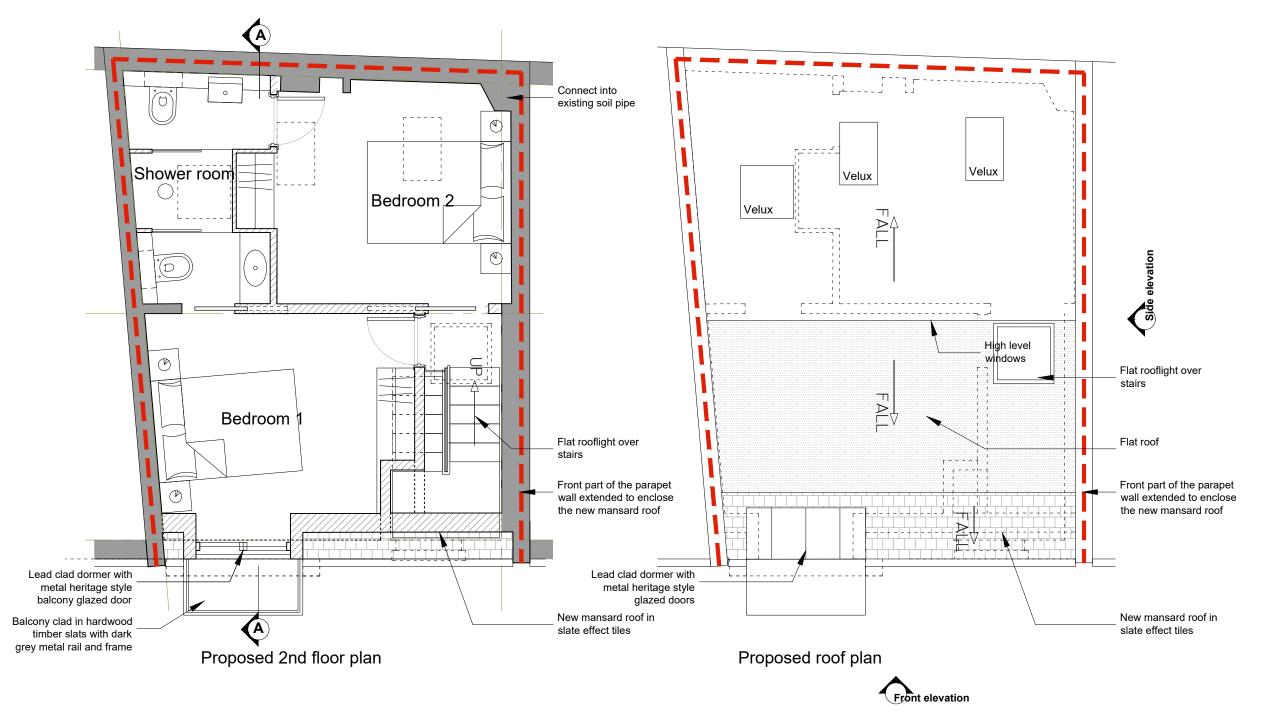

## Evelegh Designs

rupert@eveleghdesigns.co.uk jocelyn@eveleghdesigns.co.uk tel 07722 830254

| project<br>6 EGLON MEWS<br>London NW1           |                  |             | 21/09          |
|-------------------------------------------------|------------------|-------------|----------------|
| drawing<br>PROPOSED 2nd FLOOR and<br>ROOF PLANS |                  |             | GA 101         |
| scale<br>1:50@A3                                | date<br>18.05.21 | drawn<br>RE | checked<br>JLE |