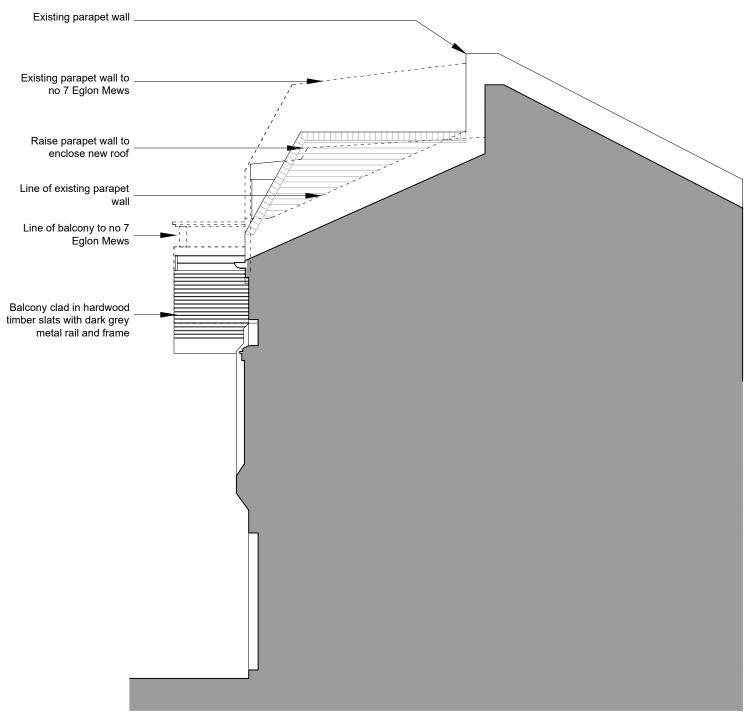

Proposed Side elevation

1

0

3M

| rupert@eveleghdesigns.co.uk<br>jocelyn@eveleghdesigns.co.uk<br>tel 07722 830254 |                  |             |                |  |
|---------------------------------------------------------------------------------|------------------|-------------|----------------|--|
| project<br>6 EGLON MEWS<br>London NW1                                           |                  |             | no<br>21/09    |  |
| drawing<br>PROPOSED SIDE ELEVATION                                              |                  |             | GA 04 /D       |  |
| <sup>scale</sup><br>1:50@A3                                                     | date<br>18.05.21 | drawn<br>RE | checked<br>JLE |  |

| REVISION                          | DATE     |
|-----------------------------------|----------|
| A - Parapet wall cut back         | 04/10/21 |
| B - Balcony omitted               | 07/10/21 |
| C - Dormer raised and pushed back | 15/10/21 |
| D - Balcony reinstated            | 24/10/22 |