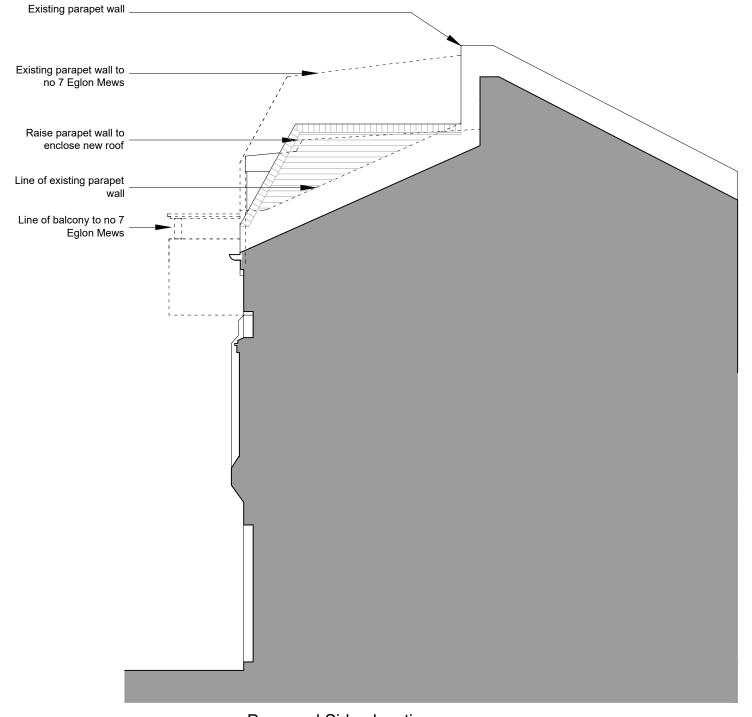

Proposed Side elevation

| C - Dormer raised and pushed back | 15/10/21 |  |  |
|-----------------------------------|----------|--|--|
| B - Balcony omitted               | 07/10/21 |  |  |
| A - Parapet wall cut back         | 04/10/21 |  |  |
| REVISION                          | DATE     |  |  |

## Evelegh Designs

rupert@eveleghdesigns.co.uk jocelyn@eveleghdesigns.co.uk tel 07722 830254

| project<br>6 EGLON MEWS<br>London NW1 | no<br>21/09    |
|---------------------------------------|----------------|
| drawing PROPOSED SIDE ELEVATION       | no<br>GA 04 /C |