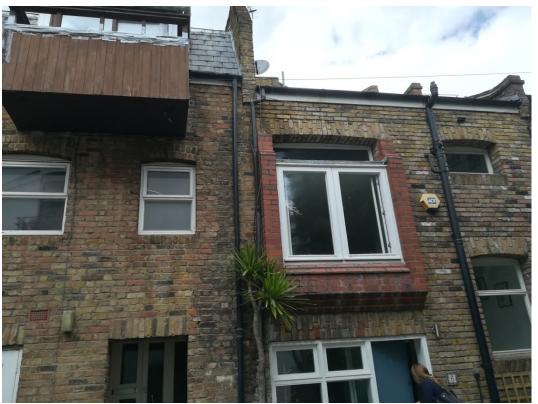

# Evelegh Designs

5, 6 & 7 Eglon Mews

5 & 6 Eglon Mews

#### 5. Design

The approved roof is similar to the design of the mansard roofs to the adjoining properties at no's 7 & 8 Eglon Mews. Likewise, similar to the adjoining properties, the dormer is to be clad in lead and the balcony, which forms this application, is finished in hardwood timber slates.

#### 8. Scale

The proposal dormer and balcony are similar to the adjoining properties at no's 7 & 8 Eglon Mews.

The balcony is at a similar level to the existing gutter and it coordinates well and is sympathetic to the existing projecting window bay at the 1<sup>st</sup> floor.