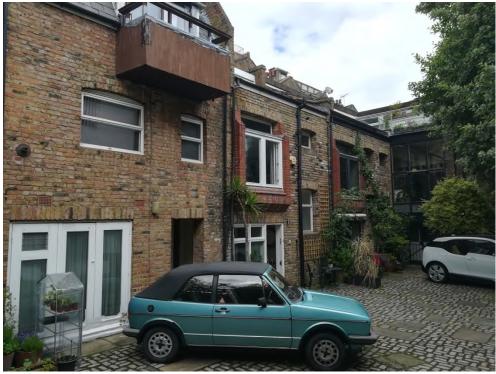

### Photographs. June 2021

5, 6 & 7 Eglon Mews

Existing balconies to no. 7 & 8 Eglon Mews

#### 5. Design

The approved roof is similar to the design of the mansard roofs to the adjoining properties at no's 7 & 8 Eglon Mews. Likewise, similar to the adjoining properties, the dormer is to be clad in lead and the balcony, which forms this application, is finished in hardwood timber slates.

#### 8. Scale

The proposal dormer and balcony are similar to the adjoining properties at no's 7 & 8 Eglon Mews.

The balcony is at a similar level to the existing gutter and it coordinates well and is sympathetic to the existing projecting window bay at the 1<sup>st</sup> floor.