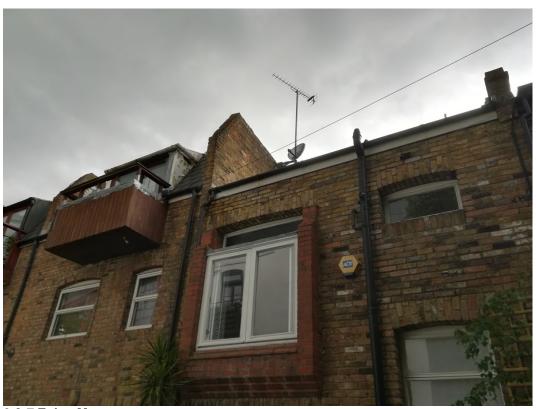

# Evelegh Designs

5, 6 & 7 Eglon Mews

5 & 6 Eglon Mews

#### 5. Design

The approved roof is similar to the design of the mansard roofs to the adjoining properties at no's 7 & 8 Eglon Mews. Likewise, similar to the adjoining properties, the dormer is to be clad in lead and the balcony, which forms this application, is finished in hardwood timber slates.

#### 8. Scale

The proposal dormer and balcony are similar to the adjoining properties at no's 7 & 8 Eglon Mews.

The balcony is at a similar level to the existing gutter and it coordinates well and is sympathetic to the existing projecting window bay at the 1<sup>st</sup> floor.