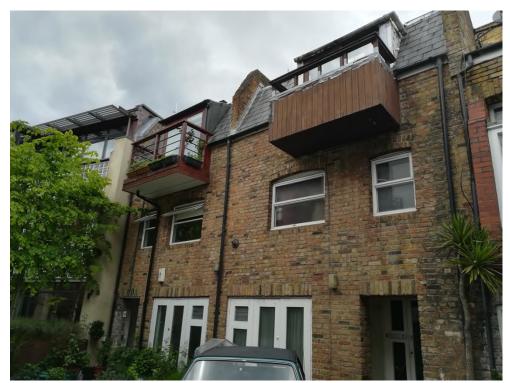

# Evelegh Designs

6 & 7 Eglon Mews

6 & 7 Eglon Mews

#### 5. Design

The approved roof is similar to the design of the mansard roofs to the adjoining properties at no's 7 & 8 Eglon Mews. Likewise, similar to the adjoining properties, the dormer is to be clad in lead and the balcony, which forms this application, is finished in hardwood timber slates.

#### 8. Scale

The proposal dormer and balcony are similar to the adjoining properties at no's 7 & 8 Eglon Mews.

The balcony is at a similar level to the existing gutter and it coordinates well and is sympathetic to the existing projecting window bay at the 1<sup>st</sup> floor.