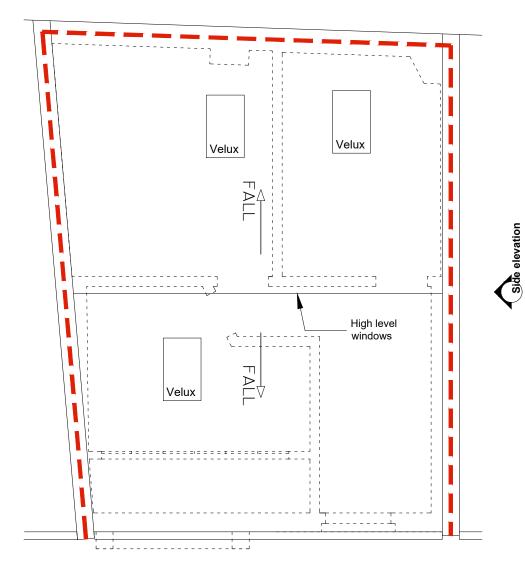

Existing roof plan

Front elevation

DATE

rupert@eveleghdesigns.co.uk jocelyn@eveleghdesigns.co.uk tel 07722 830254 no 21/09 project 6 EGLON MEWS London NW1 drawing EXISTING 2nd FLOOR and ROOF PLANS sV 01 drawn RE checked JLE scale date 1:50@A3 18.05.21